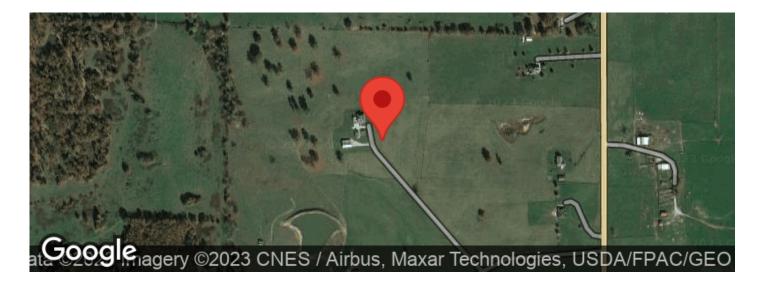

e. A main floor master suite that carries you out to the pool deck, powder room, pantry leads into your kitchen stacked with storage, laundry room & dining area full of windows and pool deck access. Up the beautiful oak stairs are french doors opening into a family room equipped with your very own wet bar. There are two more bedrooms and a bathroom to finish out the upstairs. This home sits on a full, unfinished basement perfect for your storage needs. The 2 car detached garage has an upstairs apartment being ran as a successful Airbnb. Down below that is a 50x64 metal building on concrete foundation.



### Sunset Acres Salem, MO / Dent County





## **MORE INFO ONLINE:**

https://livingthedreamland.com/

# **Locator Maps**







Sunset Acres Salem, MO / Dent County

# **Aerial Maps**







### **MORE INFO ONLINE:**

#### https://livingthedreamland.com/

#### **LISTING REPRESENTATIVE** For more information contact:



**Representative** Jenna Deason

**Mobile** (573) 247-0521

**Office** (855) 289-3478

**Email** jenna.deason@gmail.com

**Address** 944 County Road 2630

**City / State / Zip** Salem, MO 65560

# <u>NOTES</u>



# <u>NOTES</u>

| <br> |
|------|
| <br> |
| <br> |
| <br> |
|      |
|      |
|      |
| <br> |
|      |
|      |
|      |
| <br> |
| <br> |
| <br> |
| <br> |
|      |



# DISCLAIMERS

Information in this brochure is provided solely for information purposes and does not constitute an offer to sell or advertise real estate outside the states in which broker or agent licensed. The information presented has been obtained from sources deemed to be r