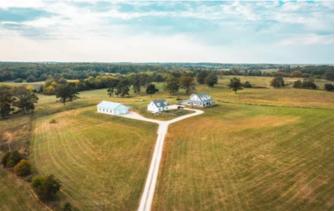

Sunset Acres 171 Private Lane 615 Salem, MO 65560 \$543,200 10± Acres Dent County









### Sunset Acres Salem, MO / Dent County

## **SUMMARY**

**Address** 171 Private Lane 615

**City, State Zip** Salem, MO 65560

**County** Dent County

**Type** Farms

Latitude / Longitude 37.5932 / -91.532069

**Taxes (Annually)** 2383

**Dwelling Square Feet** 2300

Bedrooms / Bathrooms 3 / 2.5

Acreage

**Price** \$543,200

**Property Website** https://livingthedreamland.com/property/sunsetacres-dent-missouri/33581/









## **PROPERTY DESCRIPTION**

Sunset Acres is a 3 bed 2 1/2 bath, farmhouse-style home perched on top of the rolling Ozark hills surrounded by stunning views on 10 acres just a few miles outside of Salem, Missouri. Step inside and be in awe of the amazing custom woodwork from the curved staircase to the wainscoting in the front den. The home opens up to cathedra