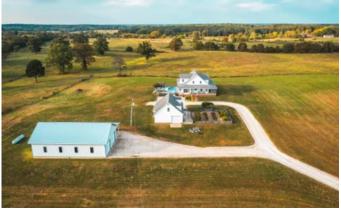

## **PROPERTY DESCRIPTION**

Sunset Acres is a 3 bed 2 1/2 bath, farmhouse-style home perched on top of the rolling Ozark hills surrounded by stunning views on 10 acres just a few miles outside of Salem, Missouri. Step inside and be in awe of the amazing custom woodwork from the curved staircase to the wainscoting in the front den. The home opens up to cathedral ceilings leading into your cozy living room w/ fireplace. A main floor master suite that carries you out to the pool deck, powder room, pantry leads into your kitchen stacked with storage, laundry room & dining area full of windows and pool deck access. Up the beautiful oak stairs are french doors opening into a family room equipped with your very own wet bar. There are two more bedrooms and a bathroom to finish out the upstairs. This home sits on a full, unfinished basement perfect for your storage needs. The 2 car detached garage has an upstairs apartment being ran as a successful Airbnb. Down below that is a 50x64 metal building on concrete foundation.

### Sunset Acres Salem, MO / Dent County