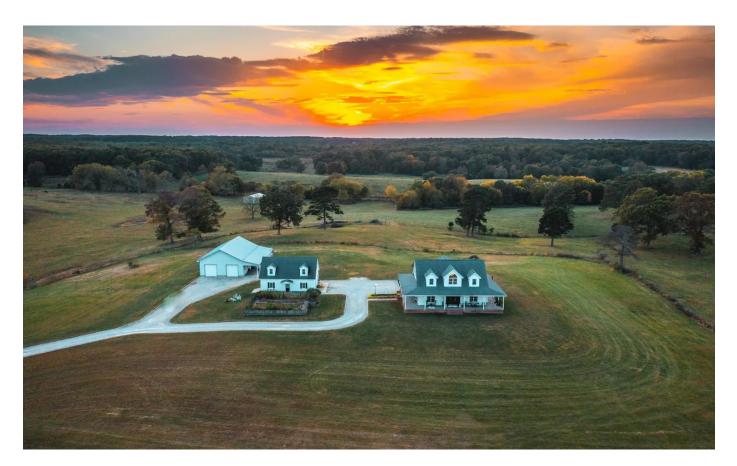

Sunset Acres 171 Private Lane 615 Salem, MO 65560 \$543,200 10± Acres Dent County

### Sunset Acres Salem, MO / Dent County

## **PROPERTY DESCRIPTION**

Sunset Acres is a 3 bed 2 1/2 bath, farmhouse-style home perched on top of the rolling Ozark hills surrounded by stunning views on 10 acres just a few miles outside of Salem, Missouri. Step inside and be in awe of the amazing custom woodwork from the curved staircase to the wainscoting in the front den. The home opens up to cathedral ceilings leading into your cozy living room w/ fireplace. A main floor master suite that carries you out to the pool deck, powder room, pantry leads into your kitchen stacked with storage, laundry room & dining area full of windows and pool deck access. Up the beautiful oak stairs are french doors opening into a family room equipped with your very own wet bar. There are two more bedrooms and a bathroom to finish out the upstairs. This home sits on a full, unfinished basement perfect for your storage needs. The 2 car detached garage has an upstairs apartment being ran as a successful Airbnb. Down below that is a 50x64 metal building on concrete foundation.