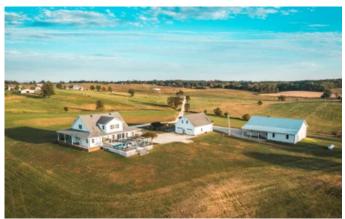

## **PROPERTY DESCRIPTION**

Sunset Acres is a 3 bed 2 1/2 bath, farmhouse-style home perched on top of the rolling Ozark hills surrounded by stunning views on 10 acres just a few miles outside of Salem, Missouri. Step inside and be in awe of the amazing custom woodwork from the curved staircase to the wainscoting in the front den. The home opens up to cathedral ceilings leading into your cozy living room w/ fireplace. A main floor master suite that carries you out to the pool deck, powder room, pantry leads into your kitchen stacked with storage, laundry room & dining area full of windows and pool deck access. Up the beautiful oak stairs are french doors opening into a family room equipped with your very own wet bar. There are two more bedrooms and a bathroom to finish out the upstairs. This home sits on a full, unfinished basement perfect for your storage needs. The 2 car detached garage has an upstairs apartment being ran as a successful Airbnb. Down below that is a 50x64 metal building on concrete foundation.

### Sunset Acres Salem, MO / Dent County