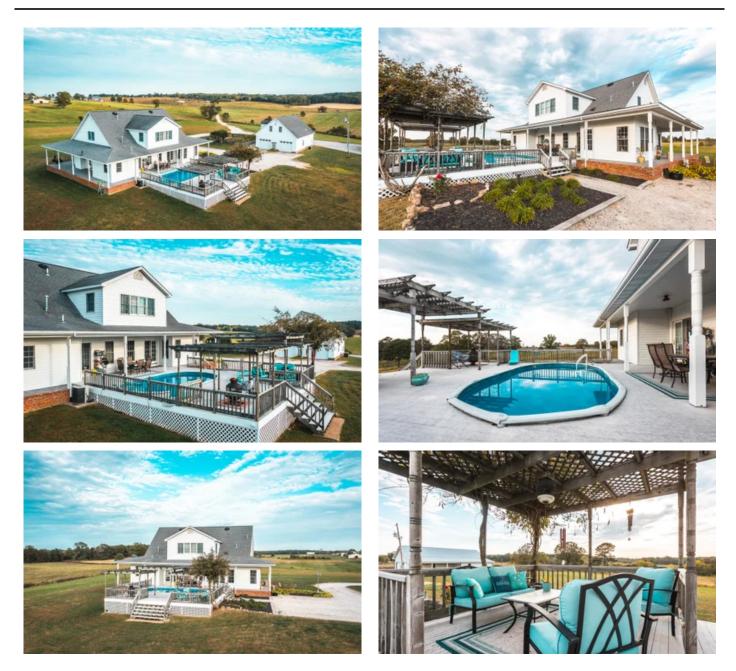

## **PROPERTY DESCRIPTION**

Sunset Acres is a 3 bed 2 1/2 bath, farmhouse-style home perched on top of the rolling Ozark hills surrounded by stunning views on 10 acres just a few miles outside of Salem, Missouri. Step inside and be in awe of the amazing custom woodwork from the curved staircase to the wainscoting in the front den. The home opens up to cathedral ceilings leading into your cozy living room w/ fireplace. A main floor master suite that carries you out to the pool deck, powder room, pantry leads into your kitchen stacked with storage, laundry room & dining area full of windows and pool deck access. Up the beautiful oak stairs are french doors opening into a family room equipped with your very own wet bar. There are two more bedrooms and a bathroom to finish out the upstairs. This home sits on a full, unfinished basement perfect for your storage needs. The 2 car detached garage has an upstairs apartment being ran as a successful Airbnb. Down below that is a 50x64 metal building on concrete foundation.