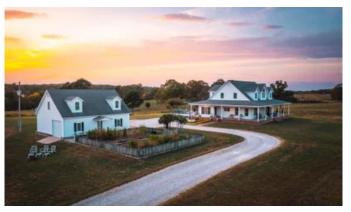

Sunset Acres 171 Private Lane 615 Salem, MO 65560 \$543,200 10± Acres Dent County









### Sunset Acres Salem, MO / Dent County

## **SUMMARY**

**Address** 171 Private Lane 615

**City, State Zip** Salem, MO 65560

**County** Dent County

**Type** Farms

Latitude / Longitude 37.5932 / -91.532069

**Taxes (Annually)** 2383

**Dwelling Square Feet** 2300

Bedrooms / Bathrooms 3 / 2.5

Acreage

**Price** \$543,200

**Property Website** https://livingthedreamland.com/property/sunsetacres-dent-missouri/33581/









## **PROPERTY DESCRIPTION**

Sunset Acres is a 3 bed 2 1/2 bath, farmhouse-style home perched on top of the rolling Ozark hills surrounded by stunning views on 10 acres just a few miles outside of Salem, Missouri. Step inside and be in awe of the amazing custom woodwork from the curved staircase to the wainscoting in the front den. The home opens up to cathed