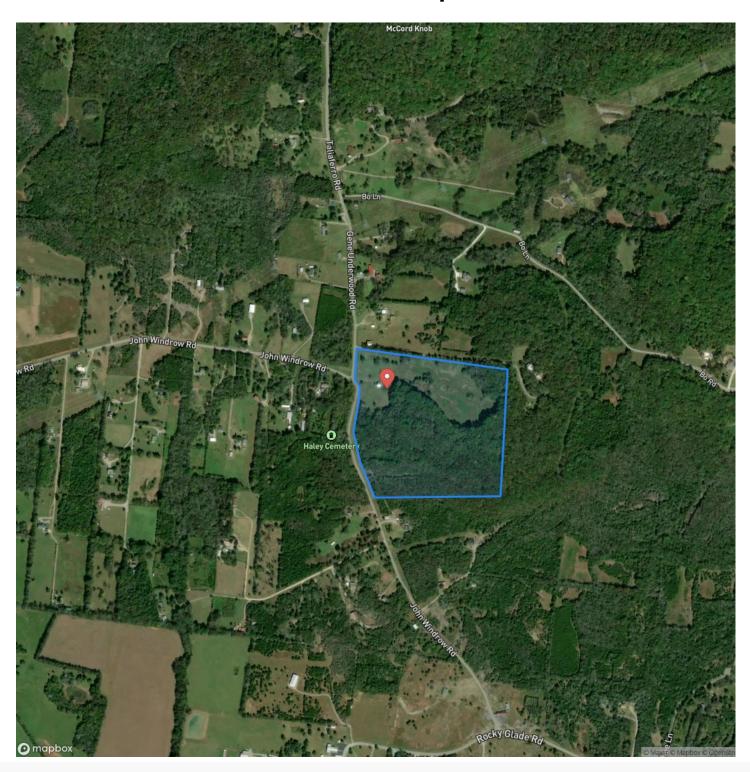

# **Satellite Map**

Maps are provided for illustration purposes only, the accuracy is not warranted. Parcels on interactive maps are not adjusted to match aerial backgrounds. This information is for reference purposes only and is not a legal document. Data maps contain errors. The seller and seller's agent are making known to all potential buyers that there may be variations between the location of the existing fence lines and the legal description of the deeded property. Seller and seller's agent make no warranties with regard to the location of the fence lines in relationship to the deeded property lines, nor does the Seller make any warranties or representations with regard to the specific acreage contained within the fenced property lines. Seller is selling the property in an "as is" condition, which includes the location of the fences as they exist. Boundaries shown on the accompanying maps are approximate, based on county parcel data. The maps are not to scale. The accuracy of the maps is not guaranteed. Prospective buyers are encouraged to verify fence lines, deeded property lines and acreages using a licensed surveyor at their own expense.