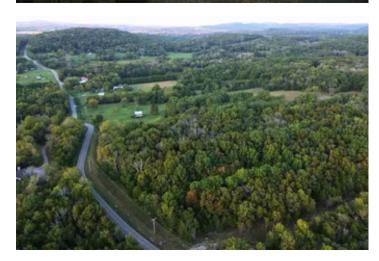

# **PROPERTY DESCRIPTION**

Prime location to build your private oasis on the Williamson/Rutherford County line! Just 5 miles from I-840 and Troubadour Golf Club, but tucked away from the hustle and bustle. The land itself has a good mixture of flat open fields and woods for any type of recreation. Excellent road frontage. Power and water on property. Currently enrolled in Greenbelt.