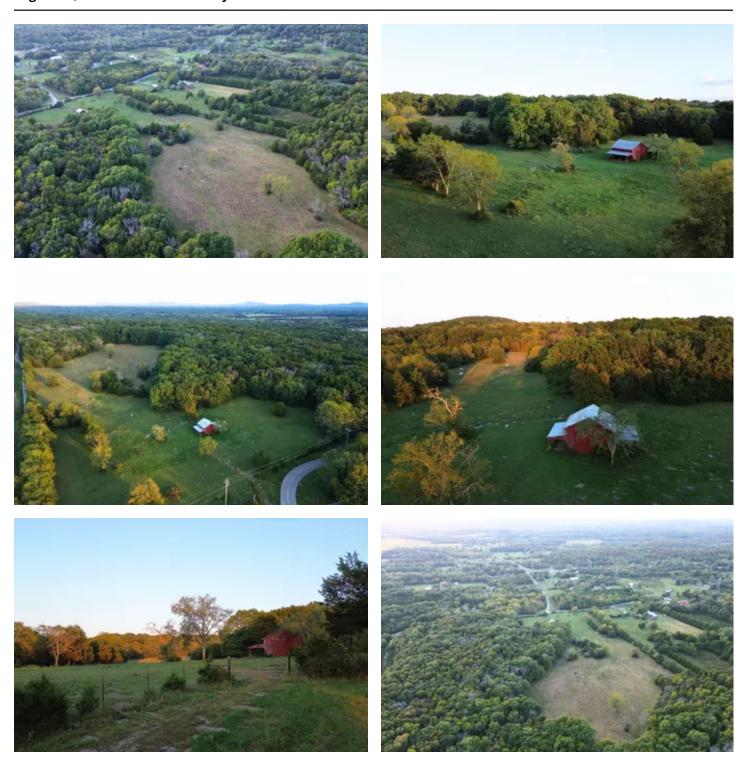

# **PROPERTY DESCRIPTION**

Prime location to build your private oasis on the Williamson/Rutherford County line! Just 5 miles from I-840 and Troubadour Golf Club, but tucked away from the hustle and bustle. The land itself has a good mixture of flat open fields and woods for any type of recreation. Excellent road frontage. Power and water on property. Currently enrolled in Greenbelt.