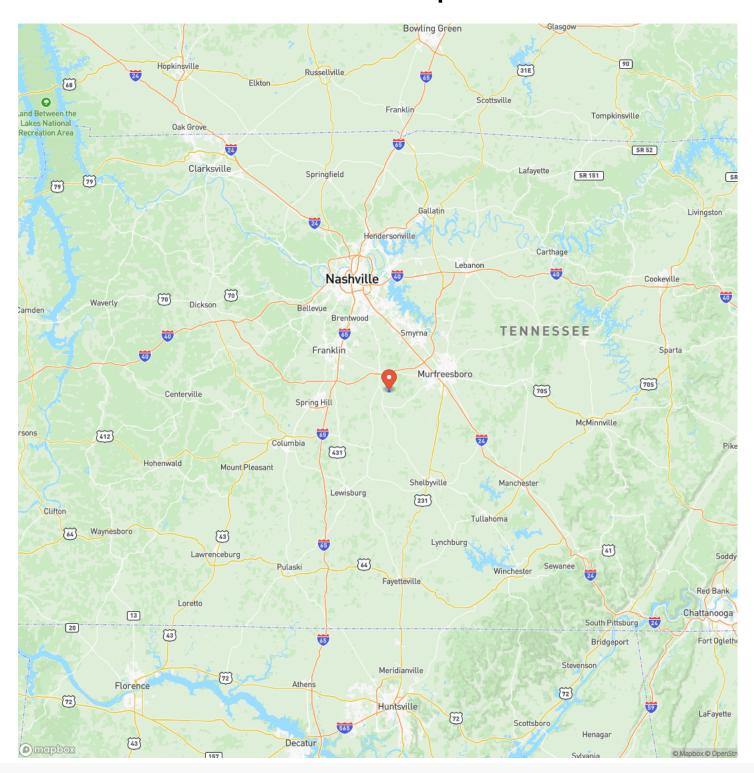

60

# Acreage

44

#### Price

\$780,000

# **Property Website**

https://www.mossyoakproperties.com/property/prime-location-for-your-private-oasis-rutherford-tennessee/65957/









# **PROPERTY DESCRIPTION**

Prime location to build your private oasis on the Williamson/Rutherford County line! Just 5 miles from I-840 and Troubadour Golf Club, but tucked away from the hustle and bustle. The land itself has a good mixture of flat open fields and woods for any type of recreation. Excellent road frontage. Power and water on property. Currently enrolled in Greenbelt.

Listed By: Davis Fleming with Mossy Oak Properties, Tennessee Land & Farm. For more information, please call <u>615-830-0817</u> or email <u>dfleming@mossyoakproperties.com</u>.







# **Locator Map**





# **Locator Map**





# **Satellite Map**





# LISTING REPRESENTATIVE For more information contact:



# Representative

Davis Fleming

#### Mobile

(615) 830-0817

#### Office

(615) 879-8282

#### **Email**

dfleming@mossyoak properties.com

### Address

1276 Lewisburg Pike

# City / State / Zip

Franklin, TN 37204

| NOTES |      |  |
|-------|------|--|
|       |      |  |
|       |      |  |
|       |      |  |
|       |      |  |
|       |      |  |
|       |      |  |
|       |      |  |
|       |      |  |
|       |      |  |
|       |      |  |
|       |      |  |
|       |      |  |
|       | <br> |  |



| <u>otes</u> |
|-------------|
|             |
|             |
|             |
|             |
|             |
|             |
|             |
|             |
|             |
|             |
|