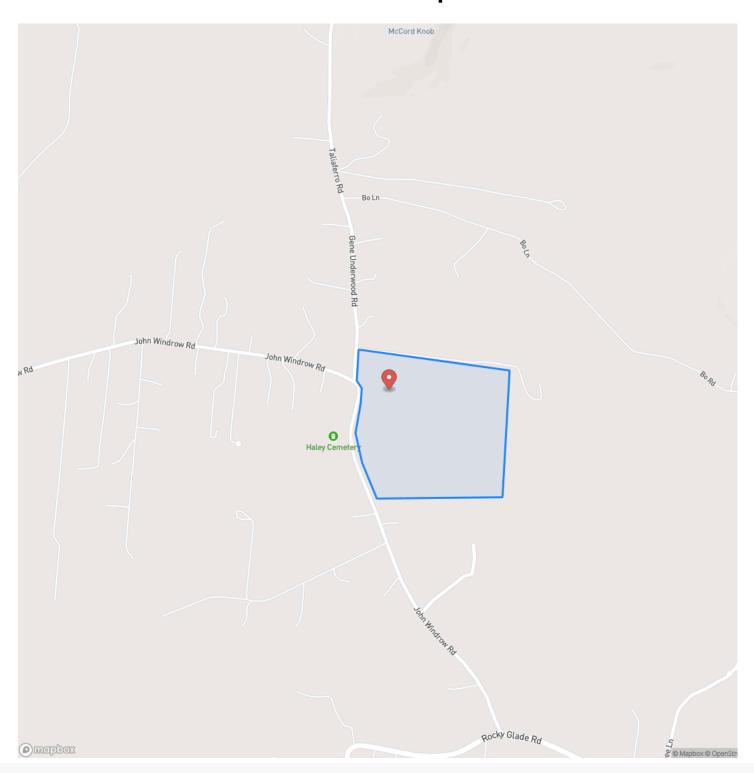

### Taxes (Annually)

260

# Acreage

44

#### Price

\$780,000

# **Property Website**

https://www.mossyoakproperties.com/property/prime-location-for-your-private-oasis-rutherford-tennessee/65957/









# **PROPERTY DESCRIPTION**

Prime location to build your private oasis on the Williamson/Rutherford County line! Just 5 miles from I-840 and Troubadour Golf Club, but tucked away from the hustle and bustle. The land itself has a good mixture of flat open fields and woods for any type of recreation. Excellent road frontage. Power and water on property. Currently enrolled in Greenbelt.

Listed By: Davis Fleming with Mossy Oak Properties, Tennessee Land & Farm. For more information, please call <u>615-830-0817</u> or email <u>dfleming@mossyoakproperties.com</u>.







# **Locator Map**





# **Locator Map**





# **Satellite Map**





# LISTING REPRESENTATIVE For more information contact:



# Representative

Davis Fleming

#### Mobile

(615) 830-0817

#### Office

(615) 879-8282

#### **Email**

dfleming@mossyoak properties.com

### Address

1276 Lewisburg Pike

# City / State / Zip

Franklin, TN 37204

| NOTES |      |  |
|-------|------|--|
|       |      |  |
|       |      |  |
|       |      |  |
|       |      |  |
|       |      |  |
|       |      |  |
|       |      |  |
|       |      |  |
|       |      |  |
|       |      |  |
|       |      |  |
|       |      |  |
|       | <br> |  |



| <u>otes</u> |
|-------------|
|             |
|             |
|             |
|             |
|             |
|             |
|             |
|             |
|