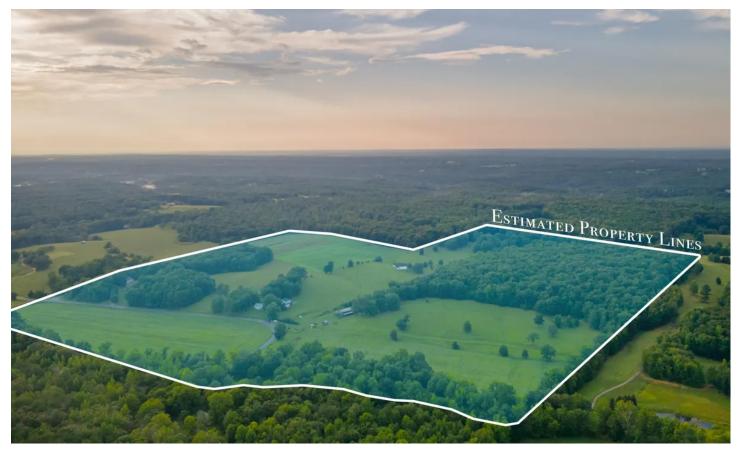

Harvest and Harrow Farm 96.5 acres - renovated farmhouse, ponds, creek, wildlife galore 1842 Curtis Chapel Rd McEwen, TN 37101 \$1,100,000 96.500± Acres Humphreys County

### **PROPERTY DESCRIPTION**

Named Harvest and Harrow, this 96 +/- acres boast a variety of recreational opportunities and a fully renovated 3 bed,1 bath house completed in 2022. This farm has been specifically managed for wildlife to produce trophy Whitetail, Turkey, Dove, and a rare covey of Bobwhite Quail. Annual food plots and supplemental feeding stations throughout. Three ponds on the property and the largest pond is stocked with Largemouth Bass. Trace Creek runs along southern border. Golf course borders property on the north and east. The main house features all new kitchen appliances, new asphalt driveway, and brand new metal roof. Additional features include a new 35x30 metal building with one side serving as a finished office space, a separate 30x12 garage with a loft and a deck on the side for gatherings.