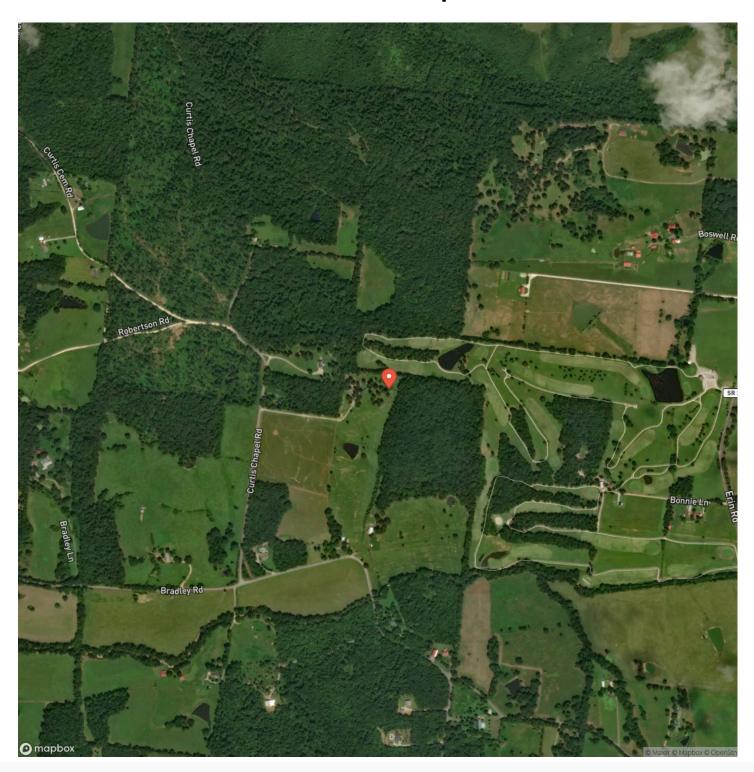

for wildlife to produce trophy Whitetail, Turkey, Dove, and a rare covey of Bobwhite Quail. Annual food plots and supplemental feeding stations throughout. Three ponds on the property and the largest pond is stocked with Largemouth Bass. Trace Creek runs along southern border. Golf course borders property on the north and east. The main house features all new kitchen appliances, new asphalt driveway, and brand new metal roof. Additional features include a new 35x30 metal building with one side serving as a finished office space, a separate 30x12 garage with a loft and a deck on the side for gatherings.

https://www.youtube.com/watch?v=OMHRTo4isU8

Contact Davis Fleming at <u>615-830-0817</u> for details.

















## **Locator Map**





## **Locator Map**





# **Satellite Map**





## LISTING REPRESENTATIVE For more information contact:



NIOTEC

### Representative

Davis Fleming

### Mobile

(615) 830-0817

### Office

(615) 879-8282

#### Email

dfleming@mossyoak properties.com

### Address

706 Columbia Avenue

### City / State / Zip

Franklin, TN 37204

| NOTES |  |  |  |
|-------|--|--|--|
|       |  |  |  |
|       |  |  |  |
|       |  |  |  |
|       |  |  |  |
|       |  |  |  |
|       |  |  |  |
|       |  |  |  |
|       |  |  |  |
|       |  |  |  |
|       |  |  |  |
|       |  |  |  |
|       |  |  |  |
|       |  |  |  |
|       |  |  |  |
|       |  |  |  |
|       |  |  |  |
|       |  |  |  |
|       |  |  |  |
|       |  |  |  |
|       |  |  |  |
|       |  |  |  |
|       |  |  |  |
|       |  |  |  |
|       |  |  |  |



| <u>NOTES</u> |