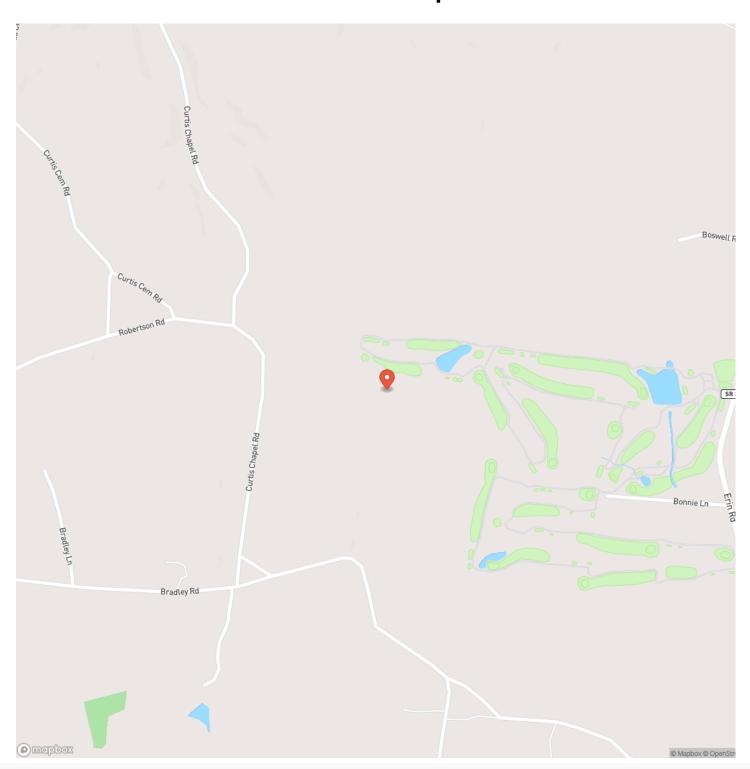

in 2022. This farm has been specifically managed for wildlife to produce trophy Whitetail, Turkey, Dove, and a rare covey of Bobwhite Quail. Annual food plots and supplemental feeding stations throughout. Three ponds on the property and the largest pond is stocked with Largemouth Bass. Trace Creek runs along southern border. Golf course borders property on the north and east. The main house features all new kitchen appliances, new asphalt driveway, and brand new metal roof. Additional features include a new 35x30 metal building with one side serving as a finished office space, a separate 30x12 garage with a loft and a deck on the side for gatherings.

https://www.youtube.com/watch?v=OMHRTo4isU8

Contact Davis Fleming at <u>615-830-0817</u> for details.

















## **Locator Map**





## **Locator Map**





# **Satellite Map**





## LISTING REPRESENTATIVE For more information contact:



NIOTEC

### Representative

Davis Fleming

### Mobile

(615) 830-0817

### Office

(615) 879-8282

#### Email

dfleming@mossyoak properties.com

### Address

706 Columbia Avenue

### City / State / Zip

Franklin, TN 37204

| NOTES |  |  |  |
|-------|--|--|--|
|       |  |  |  |
|       |  |  |  |
|       |  |  |  |
|       |  |  |  |
|       |  |  |  |
|       |  |  |  |
|       |  |  |  |
|       |  |  |  |
|       |  |  |  |
|       |  |  |  |
|       |  |  |  |
|       |  |  |  |
|       |  |  |  |
|       |  |  |  |
|       |  |  |  |
|       |  |  |  |
|       |  |  |  |
|       |  |  |  |
|       |  |  |  |
|       |  |  |  |
|       |  |  |  |
|       |  |  |  |
|       |