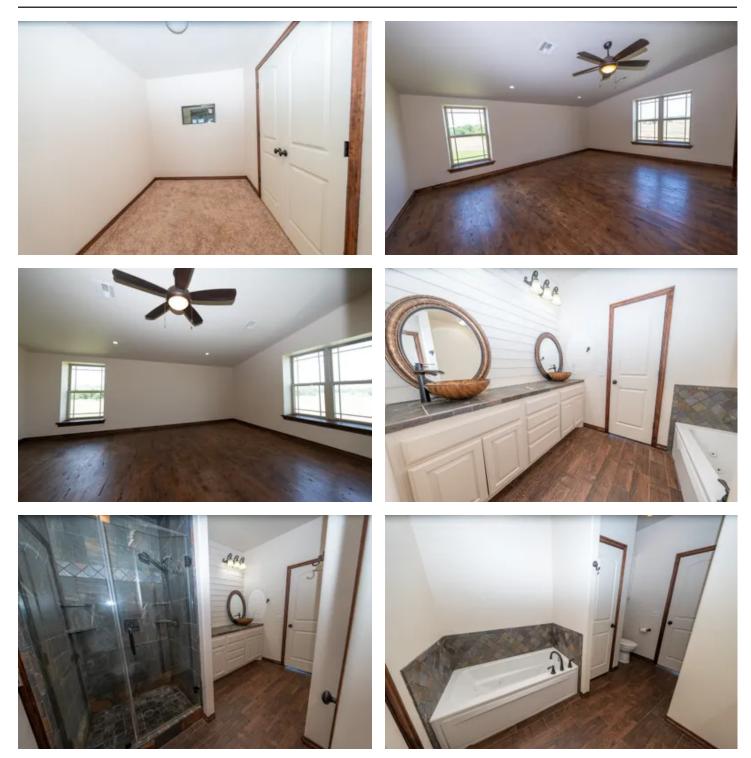

#### **SUMMARY**

**City, State Zip** Mounds, OK 74047

**County** Tulsa County

**Type** Residential Property, Recreational Land, Farms

Latitude / Longitude 35.9114 / -95.951

**Dwelling Square Feet** 2100

Bedrooms / Bathrooms 2 / 2

### **PROPERTY DESCRIPTION**

16 Acres with Home BIXBY SCHOOLS! This Home has a very private and country feel but is only minutes from Hwy75. Located conveniently just East of Lewis on 171st St South the estate is only minutes from Glenpool, Bixby, Kiefer, and Tulsa! Living area is finished in great taste and if you need a large garage then you have found your place. Property has its own pond and plenty of grass for some FFA livestock, or just room to enjoy a side-by-side. This listing is comprised of two lots and can be split if so disired. Listings in this area don't usually have this amount of acreage, come see it! 2652 S. 171st S. Mounds, OK 74047