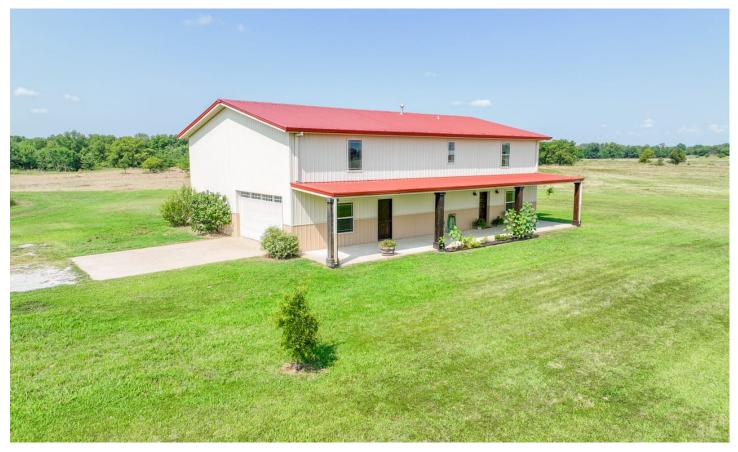

171st South Bixby Mounds, OK 74047 **\$669,000** 16± Acres Tulsa County

### **PROPERTY DESCRIPTION**

16 Acres with Home BIXBY SCHOOLS! This Home has a very private and country feel but is only minutes from Hwy75. Located conveniently just East of Lewis on 171st St South the estate is only minutes from Glenpool, Bixby, Kiefer, and Tulsa! Living area is finished in great taste and if you need a large garage then you have found your place. Property has its own pond and plenty of grass for some FFA livestock, or just room to enjoy a side-by-side. This listing is comprised of two lots and can be split if so disired. Listings in this area don't usually have this amount of acreage, come see it! 2652 S. 171st S. Mounds, OK 74047