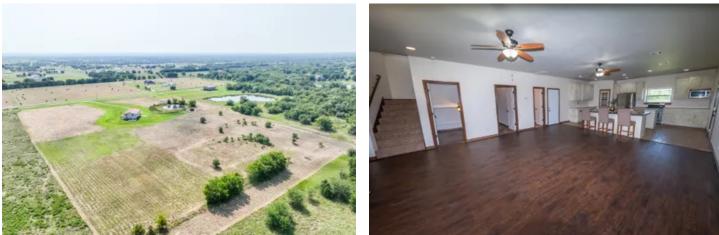

### **PROPERTY DESCRIPTION**

16 Acres with Home BIXBY SCHOOLS! This Home has a very private and country feel but is only minutes from Hwy75. Located conveniently just East of Lewis on 171st St South the estate is only minutes from Glenpool, Bixby, Kiefer, and Tulsa! Living area is finished in great taste and if you need a large garage then you have found your place. Property has its own pond and plenty of grass for some FFA livestock, or just room to enjoy a side-by-side. This listing is comprised of two lots and can be split if so disired. Listings in this area don't usually have this amount of acreage, come see it! 2652 S. 171st S. Mounds, OK 74047