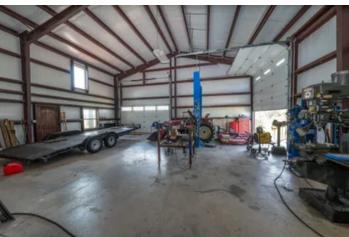

### **PROPERTY DESCRIPTION**

16 Acres with Home BIXBY SCHOOLS! This Home has a very private and country feel but is only minutes from Hwy75. Located conveniently just East of Lewis on 171st St South the estate is only minutes from Glenpool, Bixby, Kiefer, and Tulsa! Living area is finished in great taste and if you need a large garage then you have found your place. Property has its own pond and plenty of grass for some FFA livestock, or just room to enjoy a side-by-side. This listing is comprised of two lots and can be split if so disired. Listings in this area don't usually have this amount of acreage, come see it! 2652 S. 171st S. Mounds, OK 74047