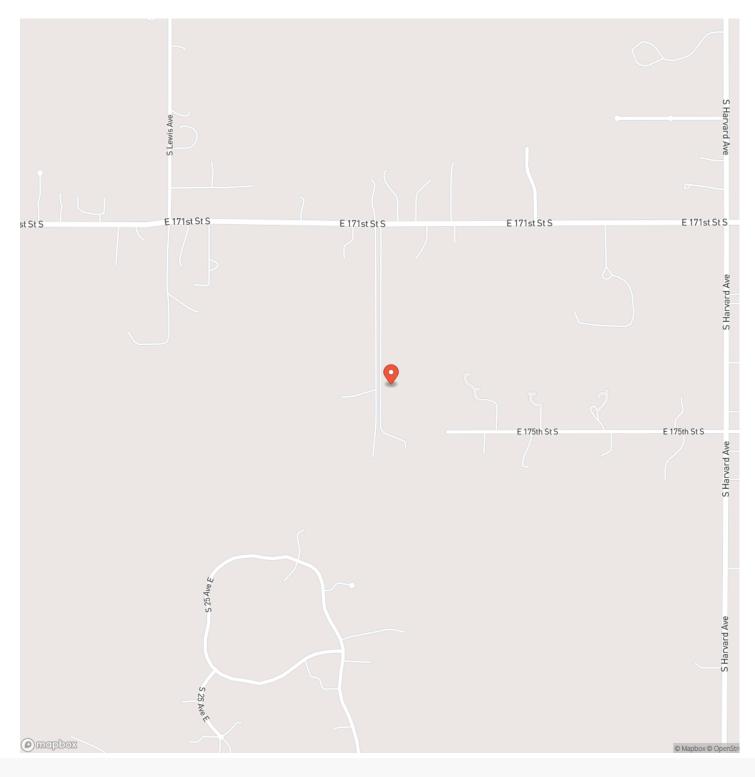

### 171st South Bixby Mounds, OK / Tulsa County

### **PROPERTY DESCRIPTION**

16 Acres with Home BIXBY SCHOOLS! This Home has a very private and country feel but is only minutes from Hwy75. Located conveniently just East of Lewis on 171st St South the estate is only minutes from Glenpool, Bixby, Kiefer, and Tulsa! Living area is finished in great taste and if you need a large garage then you have found your place. Property has its own pond and plenty of grass for some FFA livestock, or just room to enjoy a side-by-side. This listing is comprised of two lots and can be split if so disired. Listings in this area don't usually have this amount of acreage, come see it! 2652 S. 171st S. Mounds, OK 74047