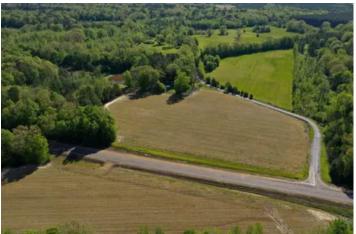

### **PROPERTY DESCRIPTION**

Here is your RARE find!! 73+/- acres with just over 4600' of road frontage along highway 15, just one mile north of the Natchez Trace Parkway, in Webster County, MS.. You create any box you want to and this place checks all of them!! Approximately 25 acres currently leased for row crop farming (can be renewed or not), multiple house sites, ample frontage on both sides of the highway, prime location, 100K plus in standing hardwood timber, wild life signs on every inch, 3 ponds.... The list could go on and on. Develop it, farm it, hunt it, fish it, or have your very own piece of Heaven, it's completely up to you with this tract!!! Old home place on the property with established water and electricity, it's ready to go! Owner is willing to allow the highway to divide into 2 parcels if you do not want all 73 acres. Make this beautiful piece of real estate yours today.. Call me anytime to schedule a viewing 601-575-5566!!