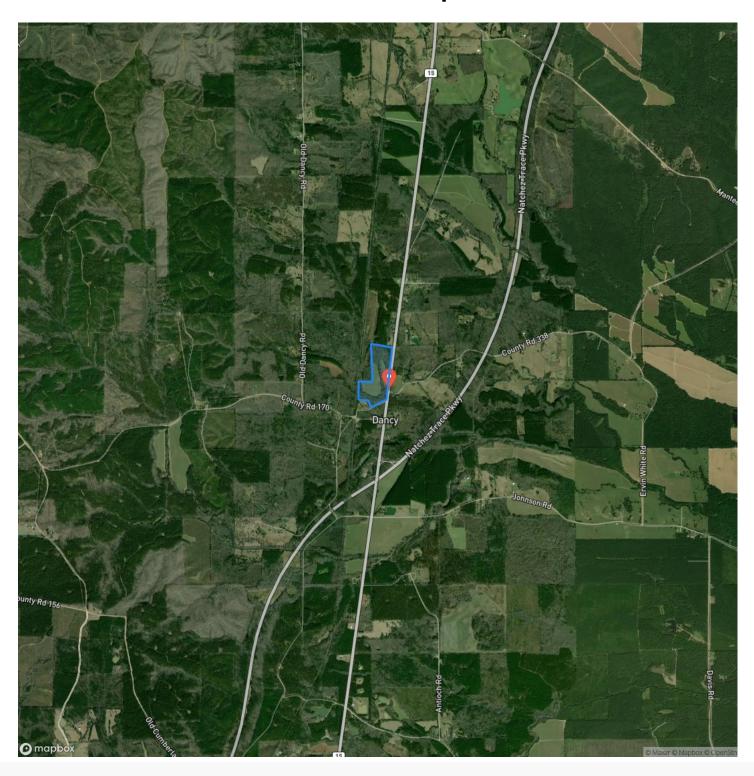

# **Satellite Map**

### **PROPERTY DESCRIPTION**

Here is your RARE find!! 73+/- acres with just over 4600' of road frontage along highway 15, just one mile north of the Natchez Trace Parkway, in Webster County, MS.. You create any box you want to and this place checks all of them!! Approximately 25 acres currently leased for row crop farming (can be renewed or not), multiple house sites, ample frontage on both sides of the highway, prime location, 100K plus in standing hardwood timber, wild life signs on every inch, 3 ponds.... The list could go on and on. Develop it, farm it, hunt it, fish it, or have your very own piece of Heaven, it's completely up to you with this tract!!! Old home place on the property with established water and electricity, it's ready to go! Owner is willing to allow the highway to divide into 2 parcels if you do not want all 73 acres. Make this beautiful piece of real estate yours today.. Call me anytime to schedule a viewing 601-575-5566!!