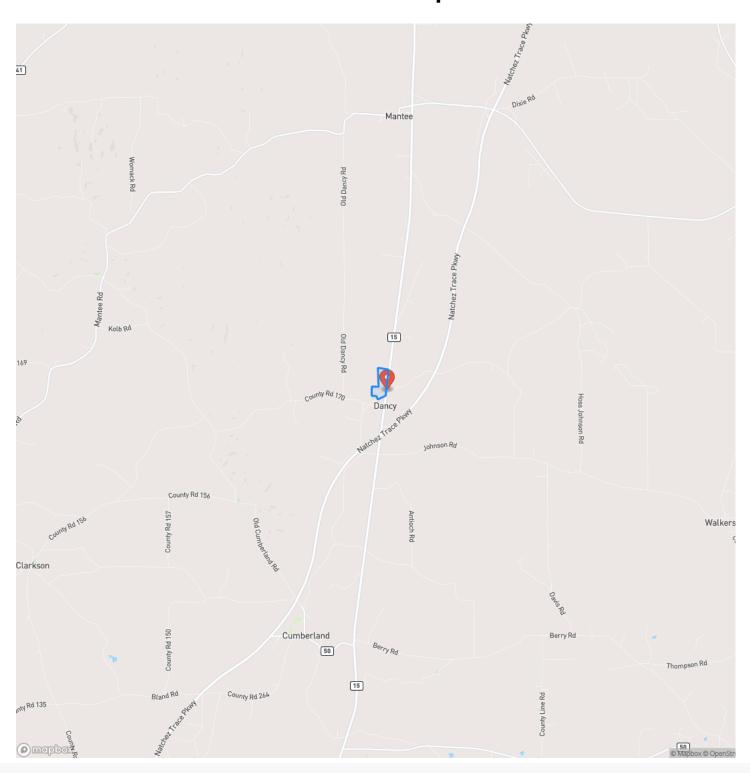

nty, MS.. You create any box you want to and this place checks all of them!! Approximately 25 acres currently leased for row crop farming (can be renewed or not), multiple house sites, ample frontage on both sides of the highway, prime location, 100K plus in standing hardwood timber, wild life signs on every inch, 3 ponds.... The list could go on and on. Develop it, farm it, hunt it, fish it, or have your very own piece of Heaven, it's completely up to you with this tract!!! Old home place on the property with established water and electricity, it's ready to go! Owner is willing to allow the highway to divide into 2 parcels if you do not want all 73 acres. Make this beautiful piece of real estate yours today.. Call me anytime to schedule a viewing 601-575-5566!!







## **Locator Map**





**MORE INFO ONLINE:** 

## **Locator Map**





**MORE INFO ONLINE:** 

# **Satellite Map**





## LISTING REPRESENTATIVE For more information contact:



NIOTEC

## Representative

**Dustin Pope** 

### Mobile

(601) 575-5566

### Office

(662) 495-1121

#### **Email**

dbrettpope@yahoo.com

### **Address**

128 W Franklin Street

## City / State / Zip

Carthage, MS 39051

| NOTES |  |  |  |
|-------|--|--|--|
|       |  |  |  |
|       |  |  |  |
|       |  |  |  |
|       |  |  |  |
|       |  |  |  |
|       |  |  |  |
|       |  |  |  |
|       |  |  |  |
|       |  |  |  |
|       |  |  |  |
|       |  |  |  |
|       |  |  |  |
|       |  |  |  |
|       |  |  |  |
|       |  |  |  |
|       |  |  |  |
|       |  |  |  |
|       |  |  |  |
|       |  |  |  |
|       |  |  |  |