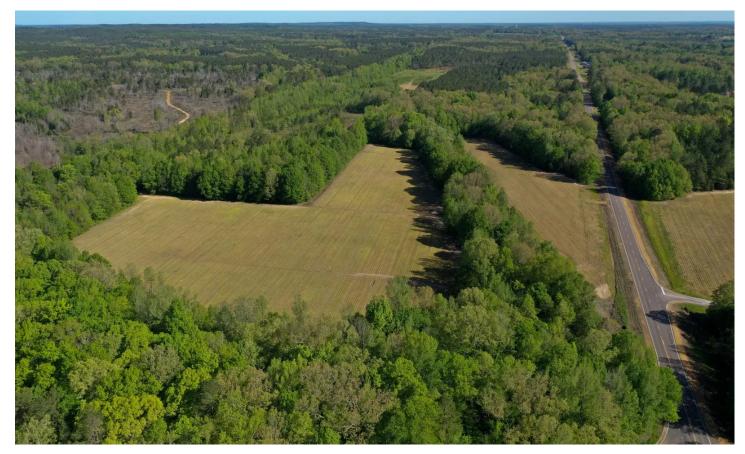

### **PROPERTY DESCRIPTION**

Here is your RARE find!! 73+/- acres with just over 4600' of road frontage along highway 15, just one mile north of the Natchez Trace Parkway, in Webster County, MS.. You create any box you want to and this place checks all of them!! Approximately 25 acres currently leased for row crop farming (can be renewed or not), multiple house sites, ample frontage on both sides of the highway, prime location, 100K plus in standing hardwood timber, wild life signs on every inch, 3 ponds.... The list could go on and on. Develop it, farm it, hunt it, fish it, or have your very own piece of Heaven, it's completely up to you with this tract!!! Old home place on the property with established water and electricity, it's ready to go! Owner is willing to allow the highway to divide into 2 parcels if you do not want all 73 acres. Make this beautiful piece of real estate yours today.. Call me anytime to schedule a viewing 601-575-5566!!