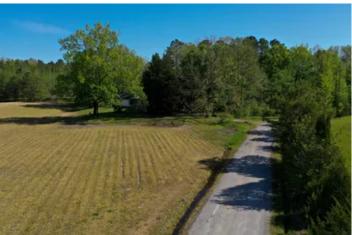

### **PROPERTY DESCRIPTION**

Here is your RARE find!! 73+/- acres with just over 4600' of road frontage along highway 15, just one mile north of the Natchez Trace Parkway, in Webster County, MS.. You create any box you want to and this place checks all of them!! Approximately 25 acres currently leased for row crop farming (can be renewed or not), multiple house sites, ample frontage on both sides of the highway, prime location, 100K plus in standing hardwood timber, wild life signs on every inch, 3 ponds.... The list could go on and on. Develop it, farm it, hunt it, fish it, or have your very own piece of Heaven, it's completely up to you with this tract!!! Old home place on the property with established water and electricity, it's ready to go! Owner is willing to allow the highway to divide into 2 parcels if you do not want all 73 acres. Make this beautiful piece of real estate yours today.. Call me anytime to schedule a viewing 601-575-5566!!