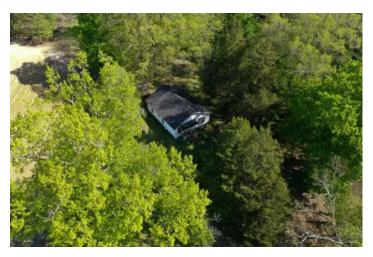

### **PROPERTY DESCRIPTION**

Here is your RARE find!! 73+/- acres with just over 4600' of road frontage along highway 15, just one mile north of the Natchez Trace Parkway, in Webster County, MS.. You create any box you want to and this place checks all of them!! Approximately 25 acres currently leased for row crop farming (can be renewed or not), multiple house sites, ample frontage on both sides of the highway, prime location, 100K plus in standing hardwood timber, wild life signs on every inch, 3 ponds.... The list could go on and on. Develop it, farm it, hunt it, fish it, or have your very own piece of Heaven, it's completely up to you with this tract!!! Old home place on the property with established water and electricity, it's ready to go! Owner is willing to allow the highway to divide into 2 parcels if you do not want all 73 acres. Make this beautiful piece of real estate yours today.. Call me anytime to schedule a viewing 601-575-5566!!