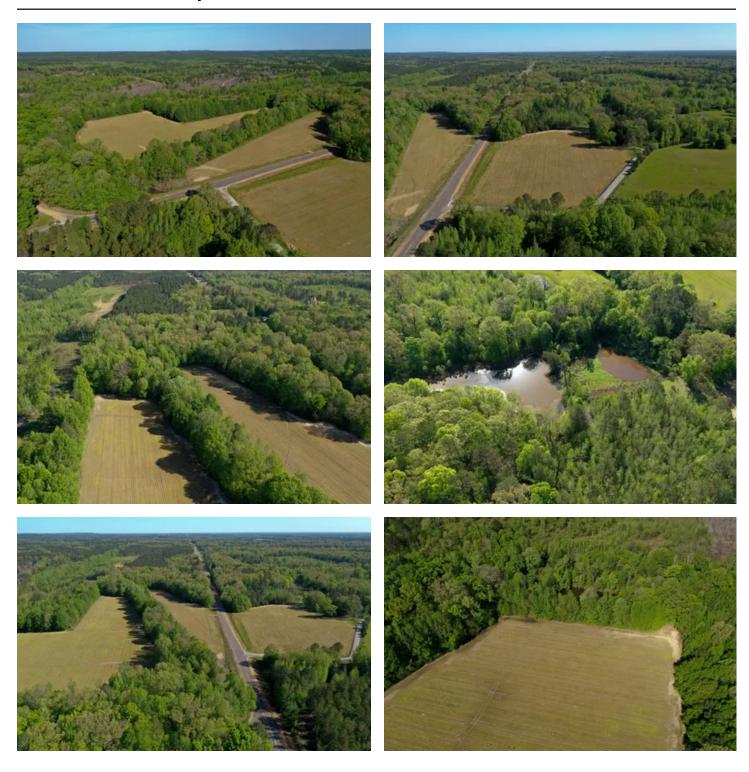

### **PROPERTY DESCRIPTION**

Here is your RARE find!! 73+/- acres with just over 4600' of road frontage along highway 15, just one mile north of the Natchez Trace Parkway, in Webster County, MS.. You create any box you want to and this place checks all of them!! Approximately 25 acres currently leased for row crop farming (can be renewed or not), multiple house sites, ample frontage on both sides of the highway, prime location, 100K plus in standing hardwood timber, wild life signs on every inch, 3 ponds.... The list could go on and on. Develop it, farm it, hunt it, fish it, or have your very own piece of Heaven, it's completely up to you with this tract!!! Old home place on the property with established water and electricity, it's ready to go! Owner is willing to allow the highway to divide into 2 parcels if you do not want all 73 acres. Make this beautiful piece of real estate yours today.. Call me anytime to schedule a viewing 601-575-5566!!