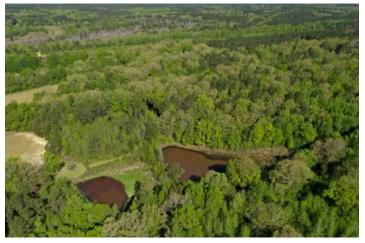

### **PROPERTY DESCRIPTION**

Here is your RARE find!! 73+/- acres with just over 4600' of road frontage along highway 15, just one mile north of the Natchez Trace Parkway, in Webster County, MS.. You create any box you want to and this place checks all of them!! Approximately 25 acres currently leased for row crop farming (can be renewed or not), multiple house sites, ample frontage on both sides of the highway, prime location, 100K plus in standing hardwood timber, wild life signs on every inch, 3 ponds.... The list could go on and on. Develop it, farm it, hunt it, fish it, or have your very own piece of Heaven, it's completely up to you with this tract!!! Old home place on the property with established water and electricity, it's ready to go! Owner is willing to allow the highway to divide into 2 parcels if you do not want all 73 acres. Make this beautiful piece of real estate yours today.. Call me anytime to schedule a viewing 601-575-5566!!