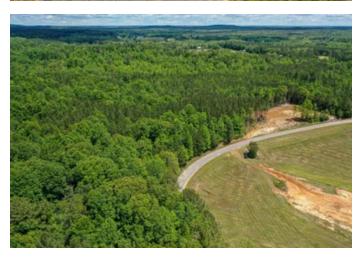

### **PROPERTY DESCRIPTION**

Talk about a nice, quaint, country backdrop, it doesn't get any better than this locale!! 26 +/- acres right in the center of the treasured Arlington community in northwest Neshoba County. Approximately 6 miles from highway 25 makes for a simple quick commute to just about anywhere you want to be! Around an hour to Jackson, 45 minutes to Starkville, an hour to Columbus, maybe an hour to Meridian, only 15 minutes to Philadelphia or Louisville!! Neshoba Central School District! Rolling topography mainly wooded with pine/hardwood mere perfect for a small future timber investment with approximately 5 acres on the back northwest corner standing in big hardwoods. None will be property is in the floodplain, so build that house anywhere you want!! At the back of the property, sitting on top of a hillside, you'll fir well maintained 3 acre food plot with a large shooting house on an elevated platform. This is a place where you leave your doors unlocked and ride the golf cart down the road to visit with your hospitable neighbors. If you're familiar with the area, then you've heard of Lovern's Riding Arena where you'll find a horse show and bullriding every Saturday during the summer. Yeah, you can be there in 5 minutes on you golf cart!! How do I know so much about this piece of paradise?? I've lived in this community for 34 years, so I'm speaking from experienc You need to drop by and visit this place with me!! 601-575-5566