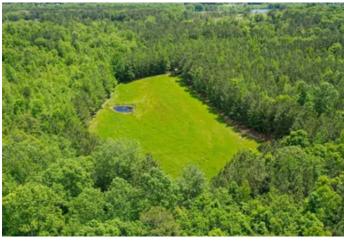

### **PROPERTY DESCRIPTION**

Talk about a nice, quaint, country backdrop, it doesn't get any better than this locale!! 26 +/- acres right in the center of the treasured Arlington community in northwest Neshoba County. Approximately 6 miles from highway 25 makes for a simple quick commute to just about anywhere you want to be! Around an hour to Jackson, 45 minutes to Starkville, an hour to Columbus, maybe an hour to Meridian, only 15 minutes to Philadelphia or Louisville!! Neshoba Central School District! Rolling topography mainly wooded with pine/hardwood mere perfect for a small future timber investment with approximately 5 acres on the back northwest corner standing in big hardwoods. None will be property is in the floodplain, so build that house anywhere you want!! At the back of the property, sitting on top of a hillside, you'll fir well maintained 3 acre food plot with a large shooting house on an elevated platform. This is a place where you leave your doors unlocked and ride the golf cart down the road to visit with your hospitable neighbors. If you're familiar with the area, then you've heard of Lovern's Riding Arena where you'll find a horse show and bullriding every Saturday during the summer. Yeah, you can be there in 5 minutes on you golf cart!! How do I know so much about this piece of paradise?? I've lived in this community for 34 years, so I'm speaking from experienc You need to drop by and visit this place with me!! 601-575-5566