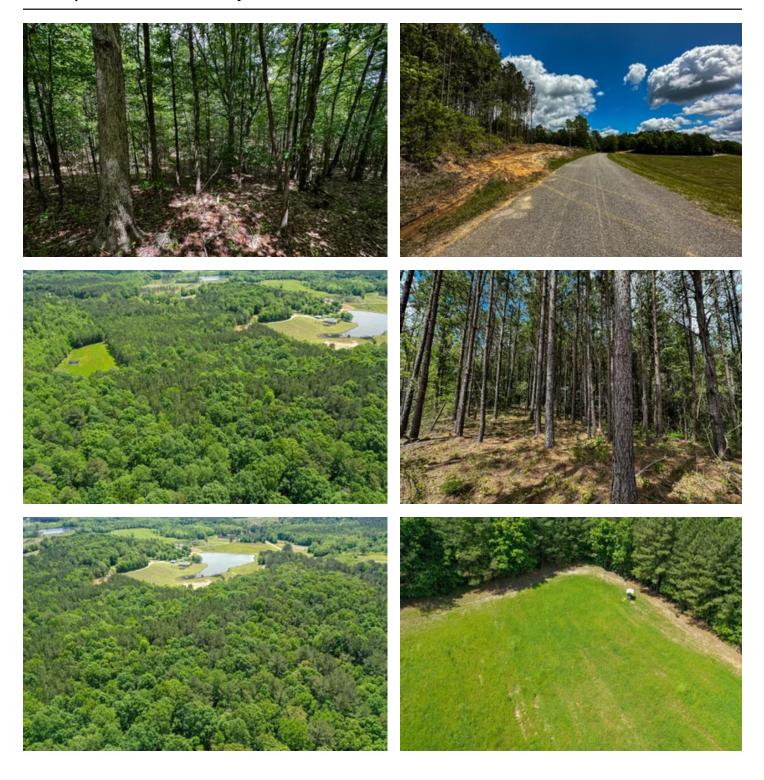

### **PROPERTY DESCRIPTION**

Talk about a nice, quaint, country backdrop, it doesn't get any better than this locale!! 26 +/- acres right in the center of the treasured Arlington community in northwest Neshoba County. Approximately 6 miles from highway 25 makes for a simple quick commute to just about anywhere you want to be! Around an hour to Jackson, 45 minutes to Starkville, an hour to Columbus, maybe an hour to Meridian, only 15 minutes to Philadelphia or Louisville!! Neshoba Central School District! Rolling topography mainly wooded with pine/hardwood mere perfect for a small future timber investment with approximately 5 acres on the back northwest corner standing in big hardwoods. None will be property is in the floodplain, so build that house anywhere you want!! At the back of the property, sitting on top of a hillside, you'll fir well maintained 3 acre food plot with a large shooting house on an elevated platform. This is a place where you leave your doors unlocked and ride the golf cart down the road to visit with your hospitable neighbors. If you're familiar with the area, then you've heard of Lovern's Riding Arena where you'll find a horse show and bullriding every Saturday during the summer. Yeah, you can be there in 5 minutes on you golf cart!! How do I know so much about this piece of paradise?? I've lived in this community for 34 years, so I'm speaking from experienc You need to drop by and visit this place with me!! 601-575-5566