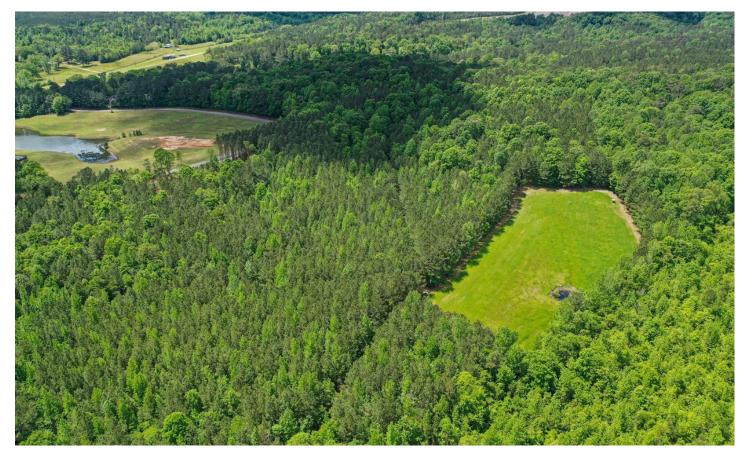

### **PROPERTY DESCRIPTION**

Talk about a nice, quaint, country backdrop, it doesn't get any better than this locale!! 26 +/- acres right in the center of the treasured Arlington community in northwest Neshoba County. Approximately 6 miles from highway 25 makes for a simple quick commute to just about anywhere you want to be! Around an hour to Jackson, 45 minutes to Starkville, an hour to Columbus, maybe an hour to Meridian, only 15 minutes to Philadelphia or Louisville!! Neshoba Central School District! Rolling topography mainly wooded with pine/hardwood mere perfect for a small future timber investment with approximately 5 acres on the back northwest corner standing in big hardwoods. None will be property is in the floodplain, so build that house anywhere you want!! At the back of the property, sitting on top of a hillside, you'll fir well maintained 3 acre food plot with a large shooting house on an elevated platform. This is a place where you leave your doors unlocked and ride the golf cart down the road to visit with your hospitable neighbors. If you're familiar with the area, then you've heard of Lovern's Riding Arena where you'll find a horse show and bullriding every Saturday during the summer. Yeah, you can be there in 5 minutes on you golf cart!! How do I know so much about this piece of paradise?? I've lived in this community for 34 years, so I'm speaking from experienc You need to drop by and visit this place with me!! 601-575-5566