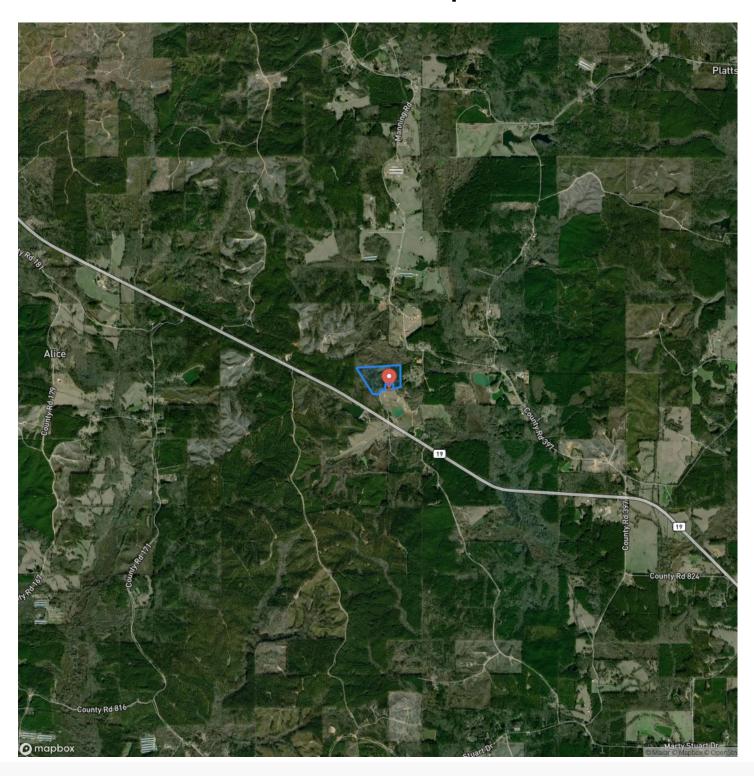

f the property, sitting on top of a hillside, you'll fir well maintained 3 acre food plot with a large shooting house on an elevated platform. This is a place where you leave your doors unlocked and ride the golf cart down the road to visit with your hospitable neighbors. If you're familiar with the area, then you've heard of Lovern's Riding Arena where you'll find a horse show and bullriding every Saturday during the summer. Yeah, you can be there in 5 minutes on you golf cart!! How do I know so much about this piece of paradise?? I've lived in this community for 34 years, so I'm speaking from experienc You need to drop by and visit this place with me!! 601-575-5566







## **Locator Map**





**MORE INFO ONLINE:** 

## **Locator Map**





**MORE INFO ONLINE:** 

# **Satellite Map**





## Neshoba 26 Arlington Delight Philadelphia, MS / Neshoba County

# LISTING REPRESENTATIVE For more information contact:



Representative

Dustin Pope

Mobile

(601) 575-5566

Office

(662) 495-1121

Email

dbrettpope@yahoo.com

**Address** 

128 W Franklin Street

**City / State / Zip** Carthage, MS 39051

| NOTES |  |  |
|-------|--|--|
|       |  |  |
|       |  |  |
|       |  |  |
|       |  |  |
|       |  |  |
|       |  |  |
|       |  |  |
|       |  |  |
|       |  |  |
|       |  |  |
|       |  |  |
|       |  |  |
|       |  |  |



| <u>NOTES</u> |  |
|--------------|--|
|              |  |
|              |  |
|              |  |
|              |  |
|              |  |
|              |  |
|              |  |
|              |  |
|              |  |
|              |  |
|