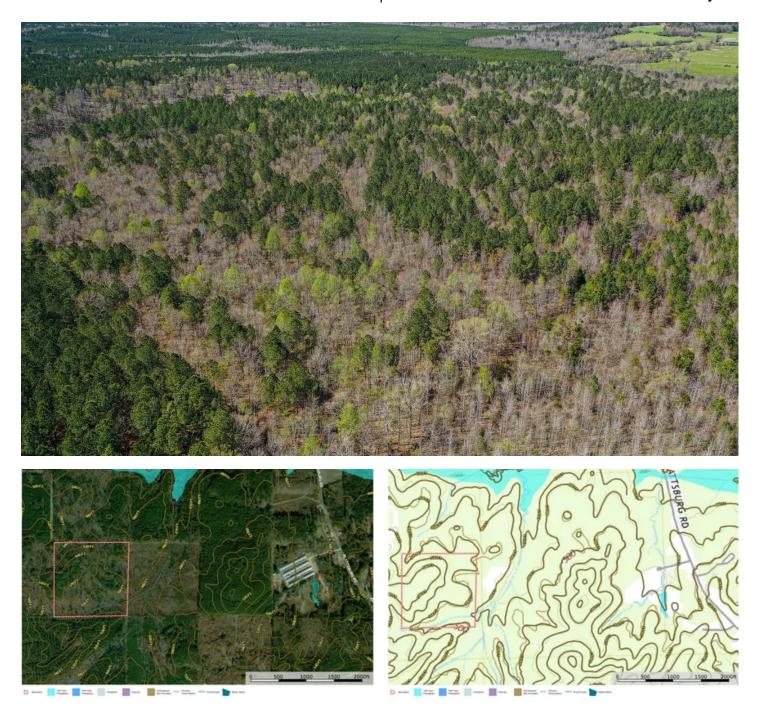

#### PROPERTY DESCRIPTION

Looking for that perfect hunting, timber, recreational tract?? Here it is!! 40 +/- acres located in rural Winston County, MS just off of HWY 25 along Plattsburg Road. Location is key to this piece of real estate. Only 15 minutes to Louisville, 45 minutes to Starkville, 20 minutes to Philadelphia, and around 75 minutes to Jackson. Easily traversable deeded access road already taken care of for your immediate convenience. Don't sleep on this opportunity because this place is priced right, and ready to move! Upon entering the property you will notice mixed timber throughout, and ready for harvesting. Instant return on investment if you're looking for a timber tract. However, if hunting is what you're after, this property is for you as well. Deer and turkey sign on nearly every inch; Which is not a surprise when you see the seclusion and cover it provides. This place will not last long for several reason: location, price, and mixed-use just to name a few. Get up with me ASAP, and let us take a look!!

# **Locator Map**

# Satellite Map