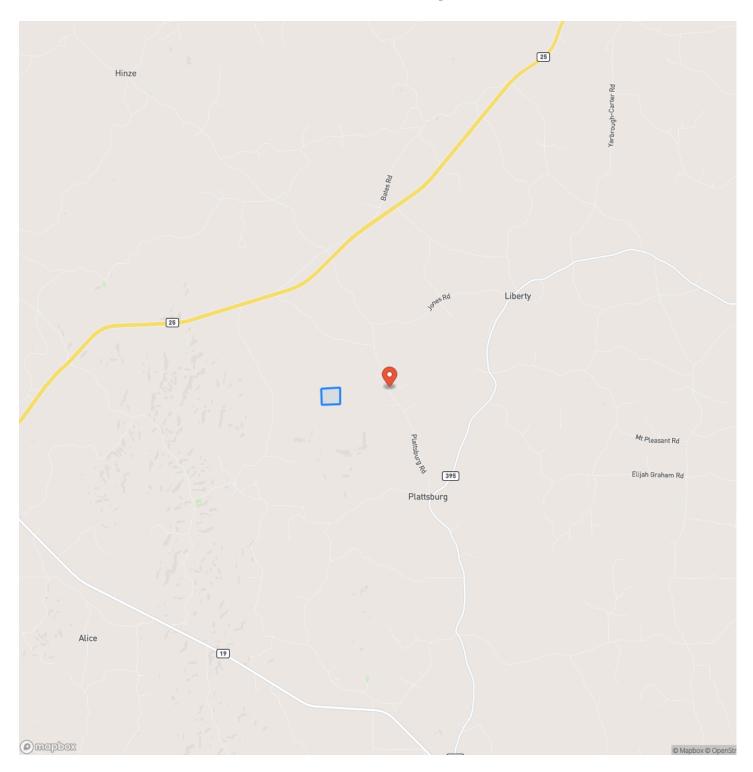

Upon entering the property you will notice mixed timber throughout, and ready for harvesting. Instant return on investment if you're looking for a timber tract. However, if hunting is what you're after, this property is for you as well. Deer and turkey sign on nearly every inch; Which is not a surprise when you see the seclusion and cover it provides. This place will not last long for several reason: location, price, and mixed-use just to name a few. Get up with me ASAP, and let us take a look!!

Dustin Pope, Certified Land Specialist

Licensed in MS

Office: <u>662-495-1121</u>

Cell: <u>601-575-5566</u>

Email: <u>dpope@mossyoakproperties.com</u>



### **MORE INFO ONLINE:**

# Winston County Plattsburg Back 40 Noxapater, MS / Winston County





# MORE INFO ONLINE:

# **Locator Map**





# **MORE INFO ONLINE:**

**Locator Map** 





### **MORE INFO ONLINE:**

# Satellite Map





## **MORE INFO ONLINE:**

#### LISTING REPRESENTATIVE For more information contact:



Representative

Dustin Pope

**Mobile** (601) 575-5566

**Office** (662) 495-1121

**Email** dbrettpope@yahoo.com

Address 108 Lone Wolf Dr.

**City / State / Zip** Madison, MS 39051

## <u>NOTES</u>



## **MORE INFO ONLINE:**

|  | - |
|--|---|
|  |   |
|  |   |
|  |   |
|  |   |
|  |   |
|  |   |
|  |   |
|  |   |
|  |   |
|  |   |
|  |   |
|  |   |
|  |   |
|  |   |
|  |   |
|  |   |
|  |   |
|  |   |
|  |   |
|  |   |
|  |   |
|  |   |
|  |   |
|  |   |
|  |   |
|  |   |
|  |   |
|  |   |
|  |   |
|  |   |
|  |   |
|  |   |
|  |   |
|  |   |
|  |   |
|  |   |
|  |   |
|  |   |
|  |   |
|  |   |
|  |