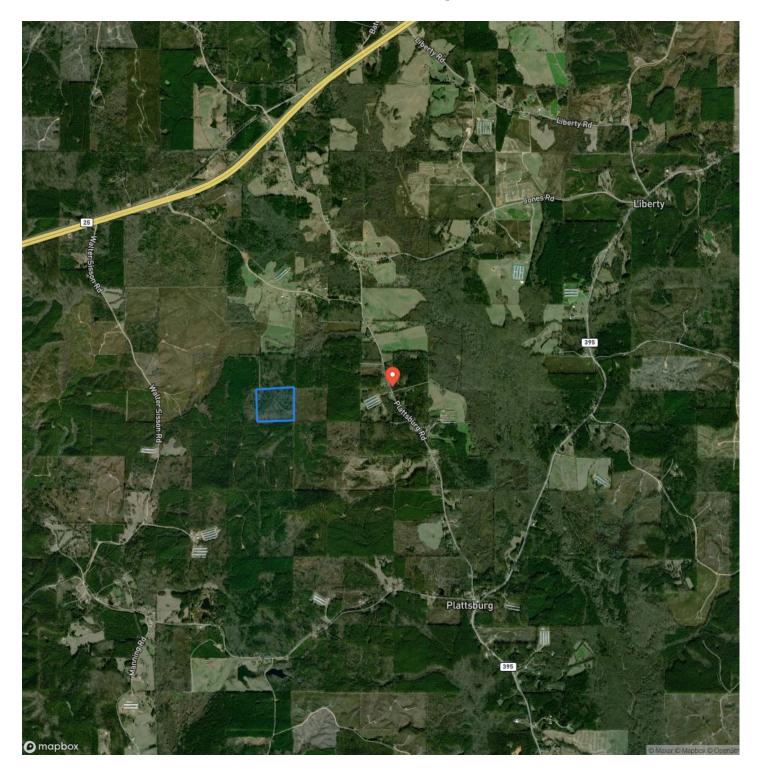

Instant return on investment if you're looking for a timber tract. However, if hunting is what you're after, this property is for you as well. Deer and turkey sign on nearly every inch; Which is not a surprise when you see the seclusion and cover it provides. This place will not last long for several reason: location, price, and mixed-use just to name a few. Get up with me ASAP, and let us take a look!!

Dustin Pope, Certified Land Specialist

Licensed in MS

Office: <u>662-495-1121</u>

Cell: <u>601-575-5566</u>

Email: <u>dpope@mossyoakproperties.com</u>



### **MORE INFO ONLINE:**

# Winston County Plattsburg Back 40 Noxapater, MS / Winston County





# MORE INFO ONLINE:

# **Locator Map**





# **MORE INFO ONLINE:**

**Locator Map** 





### **MORE INFO ONLINE:**

# Satellite Map





## **MORE INFO ONLINE:**

#### LISTING REPRESENTATIVE For more information contact:



Representative

Dustin Pope

**Mobile** (601) 575-5566

**Office** (662) 495-1121

**Email** dbrettpope@yahoo.com

Address 108 Lone Wolf Dr.

**City / State / Zip** Madison, MS 39051

## <u>NOTES</u>



## **MORE INFO ONLINE:**

|  | - |
|--|---|
|  |   |
|  |   |
|  |   |
|  |   |
|  |   |
|  |   |
|  |   |
|  |   |
|  |   |
|  |   |
|  |   |
|  |   |
|  |   |
|  |   |
|  |   |
|  |   |
|  |   |
|  |   |
|  |   |
|  |   |
|  |   |
|  |   |
|  |   |
|  |   |
|  |   |
|  |   |
|  |   |
|  |   |
|  |   |
|  |   |
|  |   |
|  |   |
|  |   |
|  |   |
|  |   |
|  |   |
|  |   |
|  |   |
|  |   |
|  |   |
|  |   |
|  |   |
|  |   |
|  |   |
|  |   |
|  |   |
|  |   |
|  |   |
|  |   |
|  |   |
|  |   |
|