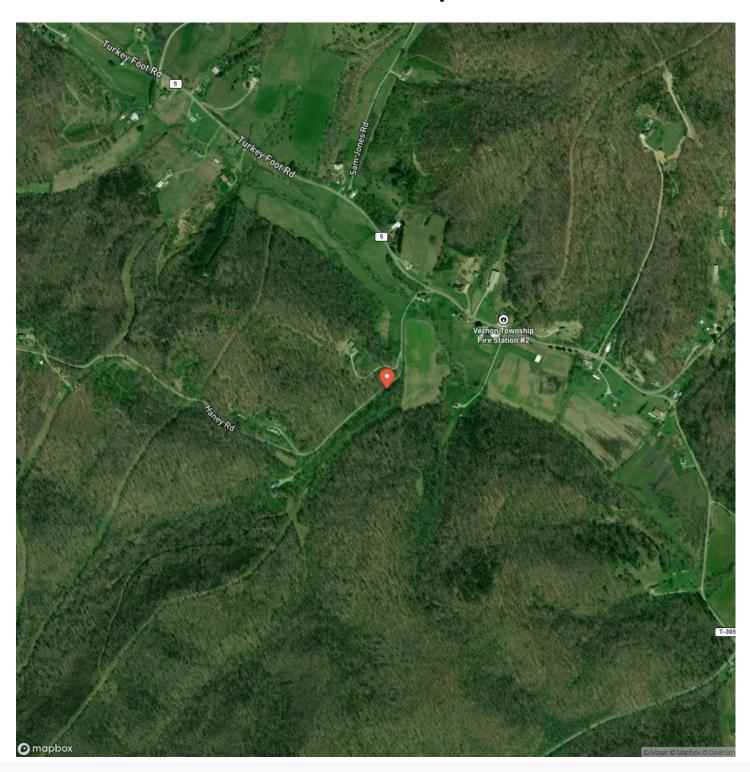

deer and turkey in this area and, with Wayne National Forest as your neighbor, your opportunities for success are endless. This property was recently select cut, which will encourage understory growth and now offers excellent habitat for wildlife. There are +/-300 acres of beautiful public land to the south. There are some decent trails to navigate the property. There is water and electricity at the road (please verify), so this could be an awesome build spot, too. The property will require a survey to transfer. Seller's mineral rights convey. Two hours to Columbus. Fifteen minutes to Wheelersburg. Please call Brian Whitt, 937.545.7764 or Josh Grant, 330.341.0997 for complete details of this property and showing.







## **Locator Map**





## **Locator Map**





## **Satellite Map**





## LISTING REPRESENTATIVE For more information contact:



### Representative

Brian Whitt

### Mobile

(937) 545-7764

#### Email

brian.whitt@arrowheadlandcompany.com

#### **Address**

### City / State / Zip

Cincinnati, OH 45202

| <u>NOTES</u> |  |  |
|--------------|--|--|
|              |  |  |
|              |  |  |
|              |  |  |
|              |  |  |
|              |  |  |
|              |  |  |
|              |  |  |
|              |  |  |
|              |  |  |
|              |  |  |
|              |  |  |
|              |  |  |
|              |  |  |
|              |  |  |
|              |  |  |



| <u>NOTES</u> |  |
|--------------|--|
|              |  |
|              |  |
|              |  |
|              |  |
|              |  |
|              |  |
|