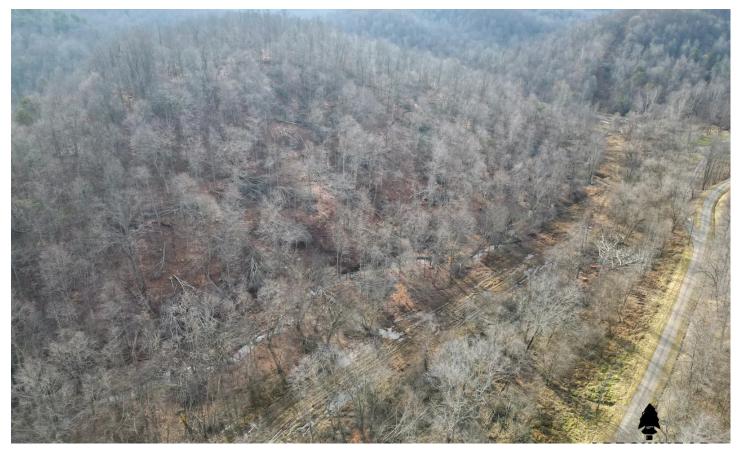

### **PROPERTY DESCRIPTION**

If you are looking for an affordable and versatile hunting/recreational property, you have found it in this gorgeous Scioto County Property. This property has diverse topography and offers the hunter the opportunity to hunt public land also, by access through your own property. Imagine the opportunities this offers the sportsman. There is a creek/drainage that runs through the property, which should offer water to wildlife for most of the year. There is a clearing, which offers the opportunity for food plotting. There are a ton of deer and turkey in this area and, with Wayne National Forest as your neighbor, your opportunities for success are endless. This property was recently select cut, which will encourage understory growth and now offers excellent habitat for wildlife. There are +/-300 acres of beautiful public land to the south. There are some decent trails to navigate the property. There is water and electricity at the road (please verify), so this could be an awesome build spot, too. The property will require a survey to transfer. Seller's mineral rights convey. Two hours to Columbus. Fifteen minutes to Wheelersburg. Please call Brian Whitt, 937.545.7764 or Josh Grant, 330.341.0997 for complete details of this property and showing.