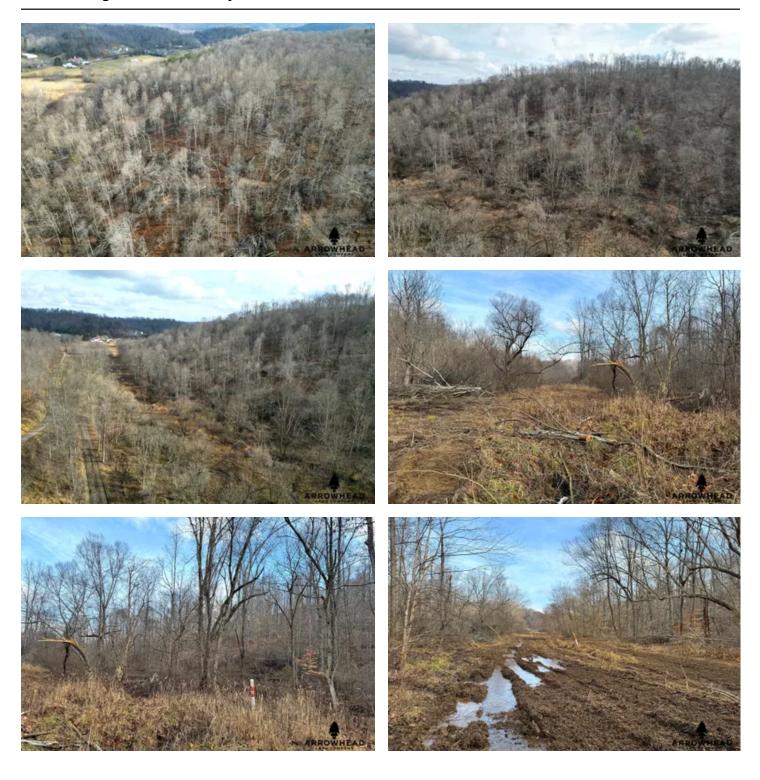

### **PROPERTY DESCRIPTION**

If you are looking for an affordable and versatile hunting/recreational property, you have found it in this gorgeous Scioto County Property. This property has diverse topography and offers the hunter the opportunity to hunt public land also, by access through your own property. Imagine the opportunities this offers the sportsman. There is a creek/drainage that runs through the property, which should offer water to wildlife for most of the year. There is a clearing, which offers the opportunity for food plotting. There are a ton of deer and turkey in this area and, with Wayne National Forest as your neighbor, your opportunities for success are endless. This property was recently select cut, which will encourage understory growth and now offers excellent habitat for wildlife. There are +/-300 acres of beautiful public land to the south. There are some decent trails to navigate the property. There is water and electricity at the road (please verify), so this could be an awesome build spot, too. The property will require a survey to transfer. Seller's mineral rights convey. Two hours to Columbus. Fifteen minutes to Wheelersburg. Please call Brian Whitt, 937.545.7764 or Josh Grant, 330.341.0997 for complete details of this property and showing.