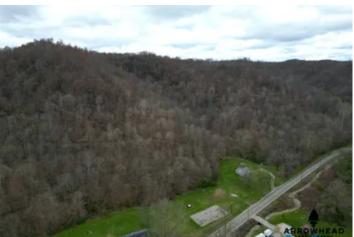

Munn Run Properties Tract 2 0 State Route 139 Portsmouth, OH 45648-8676 **\$65,000** 2± Acres Scioto County



### Munn Run Properties Tract 2 Portsmouth, OH / Scioto County

#### **SUMMARY**

**Address** 0 State Route 139

**City, State Zip** Portsmouth, OH 45648-8676

County

Scioto County

**Type** Lot

Latitude / Longitude 38.78122 / -82.94781

Acreage

2

**Price** \$65,000

#### **Property Website**

https://arrowheadlandcompany.com/property/munn-run-properties-tract-2-scioto-ohio/54283/









# **MORE INFO ONLINE:**

# www.arrowheadlandcompany.com

### **PROPERTY DESCRIPTION**

If you are looking for a nice build lot, with additional acreage available, then you will want to view this property. This property offers a nice graveled area that could be used for a camper or, with some prepwork, could be a great build site. Beside this lot, there is another lot with a two story home which is also for sale. These properties could be purchased together to increase the possibilities of use. The property backs up to a nice wooded tract of +/-41 acres that can also be purchased. Please see attached map. There is water and electric at the road. There is a leach field on this tract from the neighboring home (also for sale) and it may be required that the home be tied into public sewer