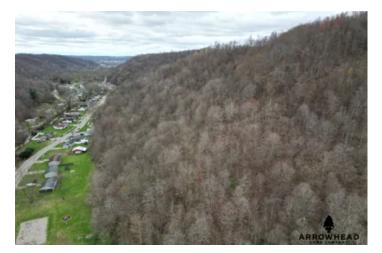

Munn Run Properties Tract 2 0 State Route 139 Portsmouth, OH 45648-8676 **\$65,000** 2± Acres Scioto County



### Munn Run Properties Tract 2 Portsmouth, OH / Scioto County

#### **SUMMARY**

**Address** 0 State Route 139

**City, State Zip** Portsmouth, OH 45648-8676

County

Scioto County

**Type** Lot

Latitude / Longitude 38.78122 / -82.94781

Acreage

2

**Price** \$65,000

#### **Property Website**

https://arrowheadlandcompany.com/property/munn-run-properties-tract-2-scioto-ohio/54283/









# **MORE INFO ONLINE:**

# www.arrowheadlandcompany.com

### **PROPERTY DESCRIPTION**

If you are looking for a nice build lot, with additional acreage available, then you will want to view this property. This property offers a nice graveled area that could be used for a camper or, with some prepwork, could be a great build site. Beside this lot, there is another lot with a two story home which is also for sale. These properties could be purchased together to increase the possibilities of use. The property backs up to a nice wooded tract of +/-41 acres that can also be purchased. Please see attached map. There is water and electric at the road. There is a leach field on this tract from the neighboring home (also for sale) and it may be required that the home be tied into public sewer,