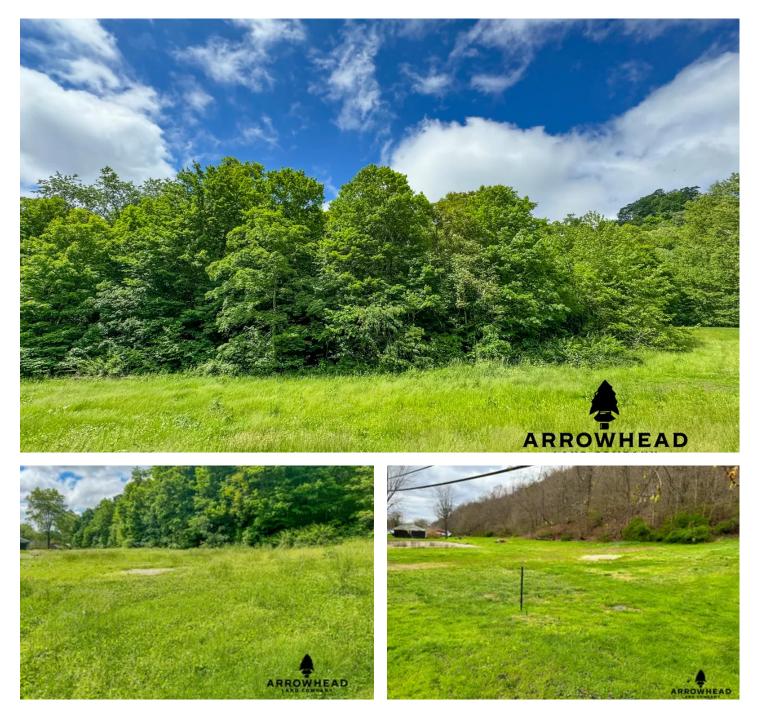

### **PROPERTY DESCRIPTION**

If you are looking for a nice build lot, with additional acreage available, then you will want to view this property. This property offers a nice graveled area that could be used for a camper or, with some prepwork, could be a great build site. Beside this lot, there is another lot with a two story home which is also for sale. These properties could be purchased together to increase the possibilities of use. The property backs up to a nice wooded tract of +/-41 acres that can also be purchased. Please see attached map. There is water and electric at the road. There is a leach field on this tract from the neighboring home (also for sale) and it may be required that the home be tied into public sewer, if this tract isn't purchased in combination with the home. Sellers may be required to run lines to tie into public sewer, which could benefit this tract also. This property is subject to new utility easements along the road. New survey completed to be recorded at closing. Sellers mineral rights convey. Please call or text Brian Whitt, 937.545.7764 or Josh Grant, 330.341.0997 for complete details of this property and showing.