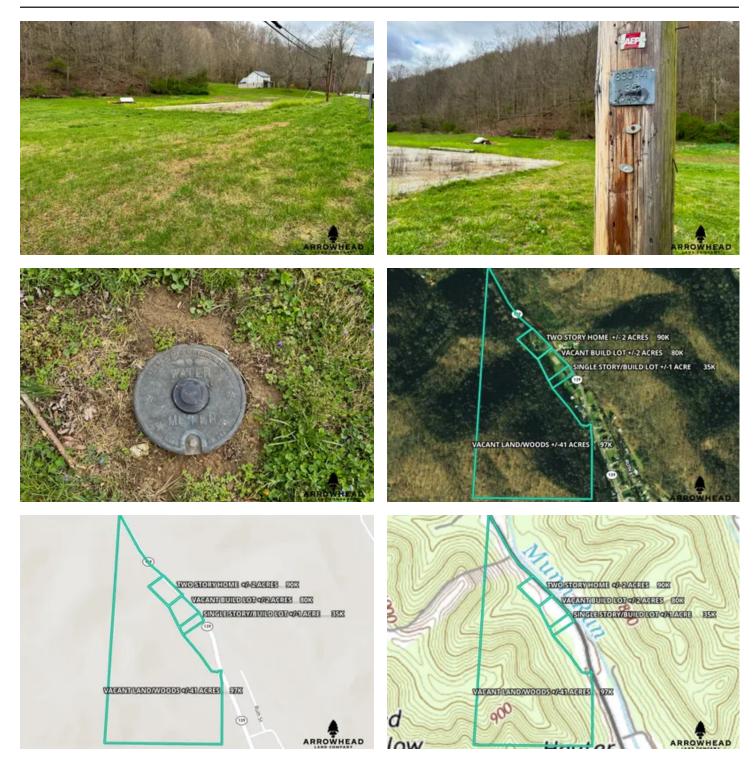

### **PROPERTY DESCRIPTION**

If you are looking for a nice build lot, with additional acreage available, then you will want to view this property. This property offers a nice graveled area that could be used for a camper or, with some prepwork, could be a great build site. Beside this lot, there is another lot with a two story home which is also for sale. These properties could be purchased together to increase the possibilities of use. The property backs up to a nice wooded tract of +/-41 acres that can also be purchased. Please see attached map. There is water and electric at the road. There is a leach field on this tract from the neighboring home (also for sale) and it may be required that the home be tied into public sewer, if this tract isn't purchased in combination with the home. Sellers may be required to run lines to tie into public sewer, which could benefit this tract also. This property is subject to new utility easements along the road. New survey completed to be recorded at closing. Sellers mineral rights convey. Please call or text Brian Whitt, 937.545.7764 or Josh Grant, 330.341.0997 for complete details of this property and showing.