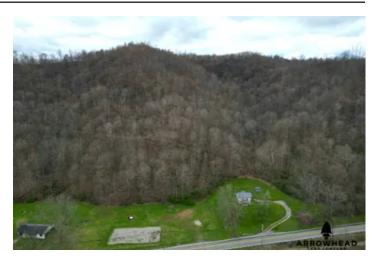

Munn Run Properties Tract 2 0 State Route 139 Portsmouth, OH 45648-8676 **\$65,000** 2± Acres Scioto County



### Munn Run Properties Tract 2 Portsmouth, OH / Scioto County

#### **SUMMARY**

**Address** 0 State Route 139

**City, State Zip** Portsmouth, OH 45648-8676

County

Scioto County

**Type** Lot

Latitude / Longitude 38.78122 / -82.94781

Acreage

2

**Price** \$65,000

#### **Property Website**

https://arrowheadlandcompany.com/property/munn-run-properties-tract-2-scioto-ohio/54283/









# **MORE INFO ONLINE:**

# www.arrowheadlandcompany.com

### **PROPERTY DESCRIPTION**

If you are looking for a nice build lot, with additional acreage available, then you will want to view this property. This property offers a nice graveled area that could be used for a camper or, with some prepwork, could be a great build site. Beside this lot, there is another lot with a two story home which is also for sale. These properties could be purchased together to increase the possibilities of use. The property backs up to a nice wooded tract of +/-41 acres that can also be purchased. Please see attached map. There is water and electric at the road. There is a leach field on this tract from the neighboring home (also for sale) and it may be required that the home be tied into public sew