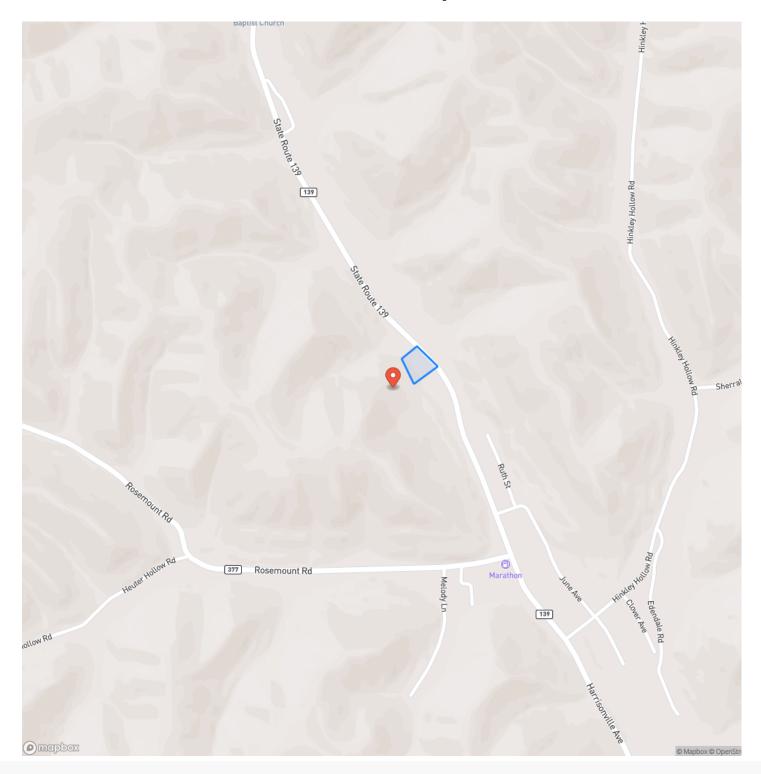

ks up to a nice wooded tract of +/-41 acres that can also be purchased. Please see attached map. There is water and electric at the road. There is a leach field on this tract from the neighboring home (also for sale) and it may be required that the home be tied into public sewer, if this tract isn't purchased in combination with the home. Sellers may be required to run lines to tie into public sewer, which could benefit this tract also. This property is subject to new utility easements along the road. New survey completed to be recorded at closing. Sellers mineral rights convey. Please call or text Brian Whitt, 937.545.7764 or Josh Grant, 330.341.0997 for complete details of this property and showing.



## Munn Run Properties Tract 2 Portsmouth, OH / Scioto County





# **Locator Map**





# **Locator Map**





# **MORE INFO ONLINE:**

## www.arrowheadlandcompany.com

# Satellite Map





#### LISTING REPRESENTATIVE For more information contact:



#### **Representative** Brian Whitt

**Mobile** (423) 494-7793

**Email** brian.whitt@arrowheadlandcompany.com

Address

**City / State / Zip** Caryville, TN 42349

## <u>NOTES</u>



| <u>NOTES</u> |  |  |
|--------------|--|--|
|              |  |  |
|              |  |  |
|              |  |  |
|              |  |  |
|              |  |  |
|              |  |  |
|              |  |  |
|              |  |  |
|              |  |  |
|              |  |  |
|              |  |  |
|              |  |  |
|              |  |  |
|              |  |  |
|              |  |  |
|              |  |  |
|              |  |  |
|