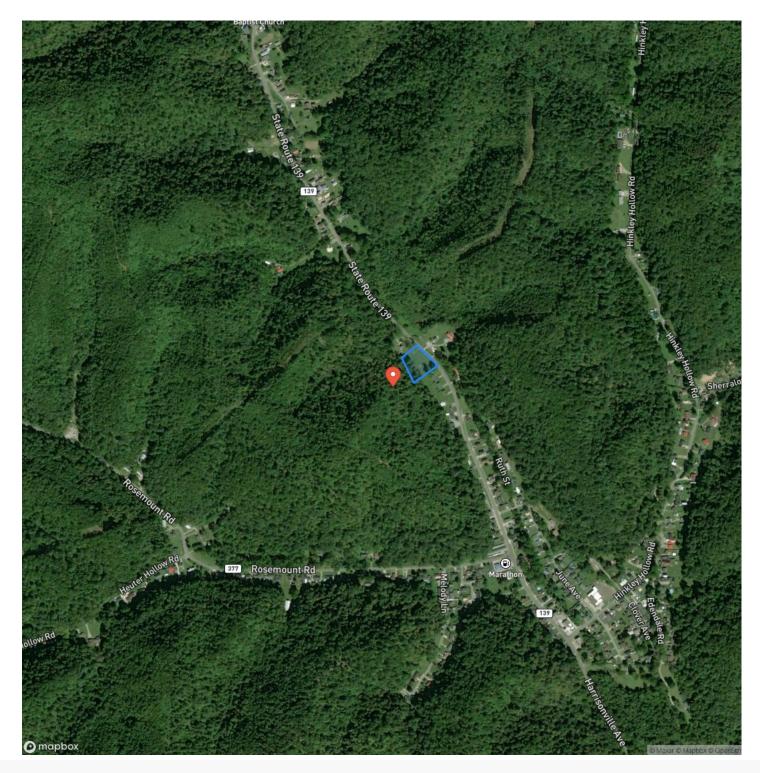

is water and electric at the road. There is a leach field on this tract from the neighboring home (also for sale) and it may be required that the home be tied into public sewer, if this tract isn't purchased in combination with the home. Sellers may be required to run lines to tie into public sewer, which could benefit this tract also. This property is subject to new utility easements along the road. New survey completed to be recorded at closing. Sellers mineral rights convey. Please call or text Brian Whitt, 937.545.7764 or Josh Grant, 330.341.0997 for complete details of this property and showing.



## Munn Run Properties Tract 2 Portsmouth, OH / Scioto County





# **Locator Map**





# **Locator Map**





# **MORE INFO ONLINE:**

## www.arrowheadlandcompany.com

# Satellite Map





#### LISTING REPRESENTATIVE For more information contact:



#### **Representative** Brian Whitt

**Mobile** (423) 494-7793

**Email** brian.whitt@arrowheadlandcompany.com

Address

**City / State / Zip** Caryville, TN 42349

## <u>NOTES</u>



| <u>NOTES</u> |  |  |
|--------------|--|--|
|              |  |  |
|              |  |  |
|              |  |  |
|              |  |  |
|              |  |  |
|              |  |  |
|              |  |  |
|              |  |  |
|              |  |  |
|              |  |  |
|              |  |  |
|              |  |  |
|              |  |  |
|              |  |  |
|              |  |  |
|              |  |  |
|              |  |  |
|              |  |  |
|              |  |  |
|              |  |  |
|              |  |  |
|              |  |  |