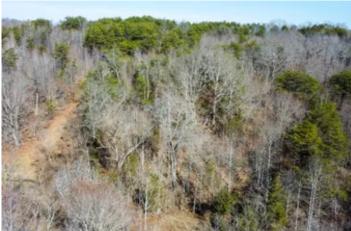

#### **PROPERTY DESCRIPTION**

Located in Scioto County, Ohio, on 10 +/- acres is a newly remodeled house towards the end of a dead end road that offers peace and quiet while still not far from town! This home has 2 bedrooms, 1 full bathroom, and 1 half bath. There is an open concept living room and kitchen. The remodel work was done within the past 6 months, including the new roof. The +/- 10 acres of land gives you the opportunity to have some acreage to enjoy if you're a hunter or someone who would like to have some livestock and be in a country setting. This property is conveniently located just +/- 8 miles to Wheelersburg, Ohio, and +/- 16 miles to Portsmouth, Ohio, offering plenty of places to get any amenities you may need. There is a shipping container pictured that is not part of the sale, but may be able to be purchased in the sale separately if the buyer chooses. Sellers mineral rights convey. All showings are by appointment only. If you would like more information or would like to schedule a private viewing please contact Brian Whitt at (937) 545-7764 or Brian Salmons at (740) 646-9378.