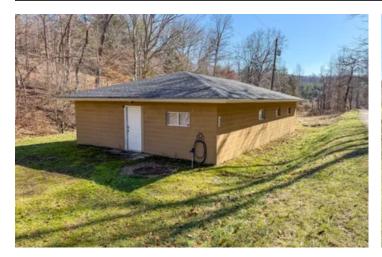

#### **PROPERTY DESCRIPTION**

Located in Scioto County, Ohio, on 10 +/- acres is a newly remodeled house towards the end of a dead end road that offers peace and quiet while still not far from town! This home has 2 bedrooms, 1 full bathroom, and 1 half bath. There is an open concept living room and kitchen. The remodel work was done within the past 6 months, including the new roof. The +/- 10 acres of land gives you the opportunity to have some acreage to enjoy if you're a hunter or someone who would like to have some livestock and be in a country setting. This property is conveniently located just +/- 8 miles to Wheelersburg, Ohio, and +/- 16 miles to Portsmouth, Ohio, offering plenty of places to get any amenities you may need. There is a shipping container pictured that is not part of the sale, but may be able to be purchased in the sale separately if the buyer chooses. Sellers mineral rights convey. All showings are by appointment only. If you would like more information or would like to schedule a private viewing please contact Brian Whitt at (937) 545-7764 or Brian Salmons at (740) 646-9378.