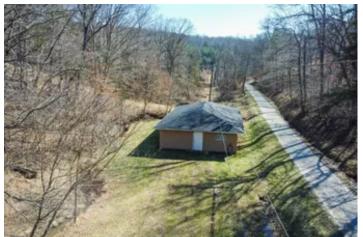

#### **PROPERTY DESCRIPTION**

Located in Scioto County, Ohio, on 10 +/- acres is a newly remodeled house towards the end of a dead end road that offers peace and quiet while still not far from town! This home has 2 bedrooms, 1 full bathroom, and 1 half bath. There is an open concept living room and kitchen. The remodel work was done within the past 6 months, including the new roof. The +/- 10 acres of land gives you the opportunity to have some acreage to enjoy if you're a hunter or someone who would like to have some livestock and be in a country setting. This property is conveniently located just +/- 8 miles to Wheelersburg, Ohio, and +/- 16 miles to Portsmouth, Ohio, offering plenty of places to get any amenities you may need. There is a shipping container pictured that is not part of the sale, but may be able to be purchased in the sale separately if the buyer chooses. Sellers mineral rights convey. All showings are by appointment only. If you would like more information or would like to schedule a private viewing please contact Brian Whitt at (937) 545-7764 or Brian Salmons at (740) 646-9378.