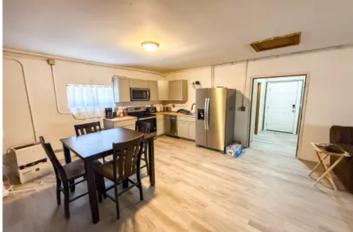

#### **PROPERTY DESCRIPTION**

Located in Scioto County, Ohio, on 10 +/- acres is a newly remodeled house towards the end of a dead end road that offers peace and quiet while still not far from town! This home has 2 bedrooms, 1 full bathroom, and 1 half bath. There is an open concept living room and kitchen. The remodel work was done within the past 6 months, including the new roof. The +/- 10 acres of land gives you the opportunity to have some acreage to enjoy if you're a hunter or someone who would like to have some livestock and be in a country setting. This property is conveniently located just +/- 8 miles to Wheelersburg, Ohio, and +/- 16 miles to Portsmouth, Ohio, offering plenty of places to get any amenities you may need. There is a shipping container pictured that is not part of the sale, but may be able to be purchased in the sale separately if the buyer chooses. Sellers mineral rights convey. All showings are by appointment only. If you would like more information or would like to schedule a private viewing please contact Brian Whitt at (937) 545-7764 or Brian Salmons at (740) 646-9378.