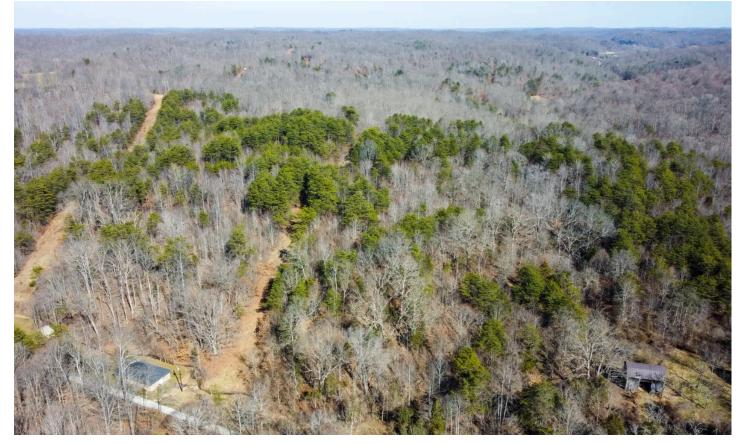

#### **PROPERTY DESCRIPTION**

Located in Scioto County, Ohio, on 10 +/- acres is a newly remodeled house towards the end of a dead end road that offers peace and quiet while still not far from town! This home has 2 bedrooms, 1 full bathroom, and 1 half bath. There is an open concept living room and kitchen. The remodel work was done within the past 6 months, including the new roof. The +/- 10 acres of land gives you the opportunity to have some acreage to enjoy if you're a hunter or someone who would like to have some livestock and be in a country setting. This property is conveniently located just +/- 8 miles to Wheelersburg, Ohio, and +/- 16 miles to Portsmouth, Ohio, offering plenty of places to get any amenities you may need. There is a shipping container pictured that is not part of the sale, but may be able to be purchased in the sale separately if the buyer chooses. Sellers mineral rights convey. All showings are by appointment only. If you would like more information or would like to schedule a private viewing please contact Brian Whitt at (937) 545-7764 or Brian Salmons at (740) 646-9378.