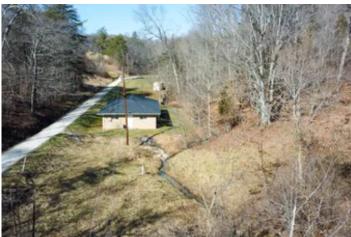

#### **PROPERTY DESCRIPTION**

Located in Scioto County, Ohio, on 10 +/- acres is a newly remodeled house towards the end of a dead end road that offers peace and quiet while still not far from town! This home has 2 bedrooms, 1 full bathroom, and 1 half bath. There is an open concept living room and kitchen. The remodel work was done within the past 6 months, including the new roof. The +/- 10 acres of land gives you the opportunity to have some acreage to enjoy if you're a hunter or someone who would like to have some livestock and be in a country setting. This property is conveniently located just +/- 8 miles to Wheelersburg, Ohio, and +/- 16 miles to Portsmouth, Ohio, offering plenty of places to get any amenities you may need. There is a shipping container pictured that is not part of the sale, but may be able to be purchased in the sale separately if the buyer chooses. Sellers mineral rights convey. All showings are by appointment only. If you would like more information or would like to schedule a private viewing please contact Brian Whitt at (937) 545-7764 or Brian Salmons at (740) 646-9378.