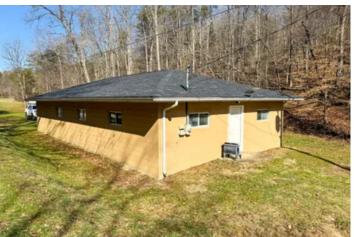

#### **PROPERTY DESCRIPTION**

Located in Scioto County, Ohio, on 10 +/- acres is a newly remodeled house towards the end of a dead end road that offers peace and quiet while still not far from town! This home has 2 bedrooms, 1 full bathroom, and 1 half bath. There is an open concept living room and kitchen. The remodel work was done within the past 6 months, including the new roof. The +/- 10 acres of land gives you the opportunity to have some acreage to enjoy if you're a hunter or someone who would like to have some livestock and be in a country setting. This property is conveniently located just +/- 8 miles to Wheelersburg, Ohio, and +/- 16 miles to Portsmouth, Ohio, offering plenty of places to get any amenities you may need. There is a shipping container pictured that is not part of the sale, but may be able to be purchased in the sale separately if the buyer chooses. Sellers mineral rights convey. All showings are by appointment only. If you would like more information or would like to schedule a private viewing please contact Brian Whitt at (937) 545-7764 or Brian Salmons at (740) 646-9378.