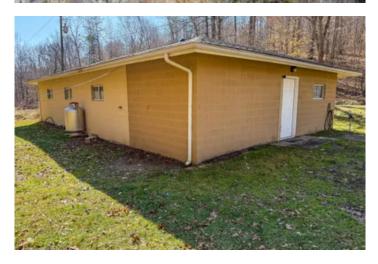

#### **PROPERTY DESCRIPTION**

Located in Scioto County, Ohio, on 10 +/- acres is a newly remodeled house towards the end of a dead end road that offers peace and quiet while still not far from town! This home has 2 bedrooms, 1 full bathroom, and 1 half bath. There is an open concept living room and kitchen. The remodel work was done within the past 6 months, including the new roof. The +/- 10 acres of land gives you the opportunity to have some acreage to enjoy if you're a hunter or someone who would like to have some livestock and be in a country setting. This property is conveniently located just +/- 8 miles to Wheelersburg, Ohio, and +/- 16 miles to Portsmouth, Ohio, offering plenty of places to get any amenities you may need. There is a shipping container pictured that is not part of the sale, but may be able to be purchased in the sale separately if the buyer chooses. Sellers mineral rights convey. All showings are by appointment only. If you would like more information or would like to schedule a private viewing please contact Brian Whitt at (937) 545-7764 or Brian Salmons at (740) 646-9378.