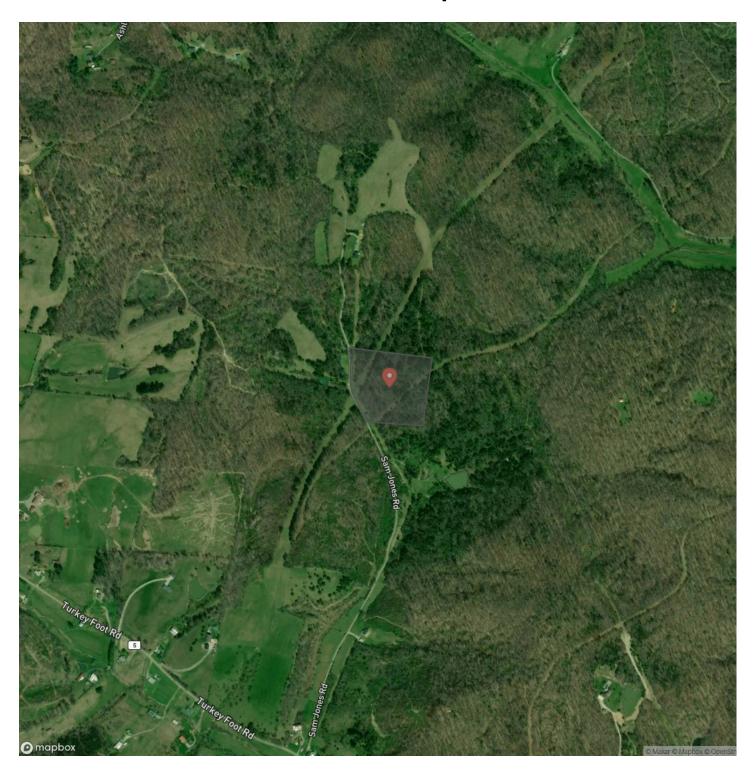

e a hunter or someone who would like to have some livestock and be in a country setting. This property is conveniently located just +/- 8 miles to Wheelersburg, Ohio, and +/- 16 miles to Portsmouth, Ohio, offering plenty of places to get any amenities you may need. There is a shipping container pictured that is not part of the sale, but may be able to be purchased in the sale separately if the buyer chooses. Sellers mineral rights convey. All showings are by appointment only. If you would like more information or would like to schedule a private viewing please contact Brian Whitt at (937) 545-7764 or Brian Salmons at (740) 646-9378.



### Newly Remodeled House on Acreage Wheelersburg, OH / Scioto County













### **Locator Map**





### **Locator Map**





### **Satellite Map**





# Newly Remodeled House on Acreage Wheelersburg, OH / Scioto County

## LISTING REPRESENTATIVE For more information contact:



Representative

Brian Whitt

Mobile

(423) 494-7793

**Email** 

brian. whitt@arrowheadland company. com

**Address** 

City / State / Zip

| <u>NOTES</u> |  |  |
|--------------|--|--|
|              |  |  |
|              |  |  |
|              |  |  |
|              |  |  |
|              |  |  |
|              |  |  |
|              |  |  |
|              |  |  |
|              |  |  |
|              |  |  |
|              |  |  |
|              |  |  |
|              |  |  |
|              |  |  |
|              |  |  |
|              |  |  |
|              |  |  |



| <u>IOTES</u> |  |
|--------------|--|
|              |  |
|              |  |
|