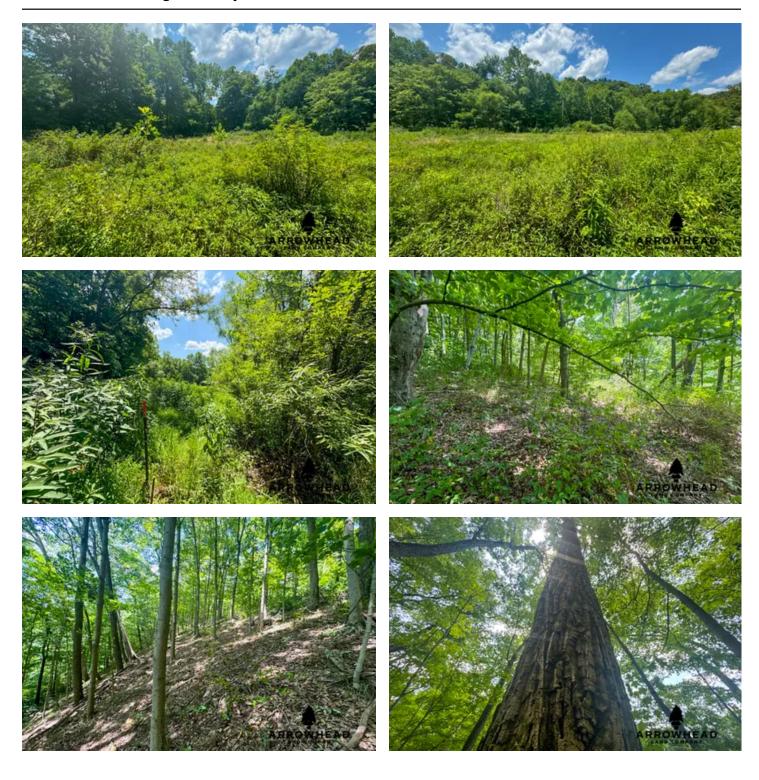

### **PROPERTY DESCRIPTION**

If you are looking for a versatile tract of land then you will want to see this property! Located just minutes from historic Marietta, Ohio, this property offers timber, sellers mineral rights, some open/flat land and it borders Wayne National Forest. There is a creek along the road and a drainage coming off the back of the property that offers a couple of different seasonal water sources for wildlife. There is a brushy overgrown clearing that could be mulched or bulldozed offering potential for building a cabin or maybe a camping area. To add to the diversity of this property, it borders hundreds of acres of public hunting. This tract is perfect for a home base camp, as you can branch out and hunt all the public land too. The property is just minutes from Interstate 77. There is electric at the road and "Sellers" mineral, oil and gas rights convey. You will not want to miss the opportunity to look at this property. All showings are by appointment only. If you have any questions or are interested in a private showing, please contact Brian Whitt at (937) 545-7764, or Josh Grant at (330) 341-0997.