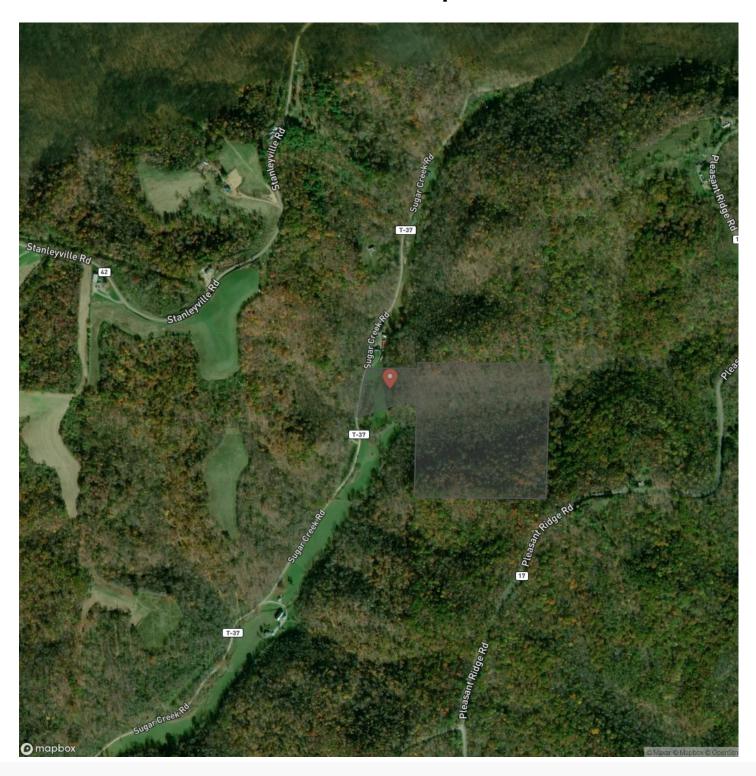

es for wildlife. There is a brushy overgrown clearing that could be mulched or bulldozed offering potential for building a cabin or maybe a camping area. To add to the diversity of this property, it borders hundreds of acres of public hunting. This tract is perfect for a home base camp, as you can branch out and hunt all the public land too. The property is just minutes from Interstate 77. There is electric at the road and "Sellers" mineral, oil and gas rights convey. You will not want to miss the opportunity to look at this property. All showings are by appointment only. If you have any questions or are interested in a private showing, please contact Brian Whitt at (937) 545-7764, or Josh Grant at (330) 341-0997.







## **Locator Map**





## **Locator Map**





# **Satellite Map**





# LISTING REPRESENTATIVE For more information contact:



NIOTEC

### Representative

Brian Whitt

Mobile

(423) 494-7793

Emai

brian.whitt@arrowheadlandcompany.com

**Address** 

City / State / Zip

Caryville, TN 42349

| <u>NOTES</u> |  |  |
|--------------|--|--|
|              |  |  |
|              |  |  |
|              |  |  |
|              |  |  |
|              |  |  |
|              |  |  |
|              |  |  |
|              |  |  |
|              |  |  |
|              |  |  |
|              |  |  |
|              |  |  |
|              |  |  |
|              |  |  |
|              |  |  |
|              |  |  |
|              |  |  |
|              |  |  |
|              |  |  |
|              |  |  |
|              |  |  |
|              |  |  |
|              |  |  |