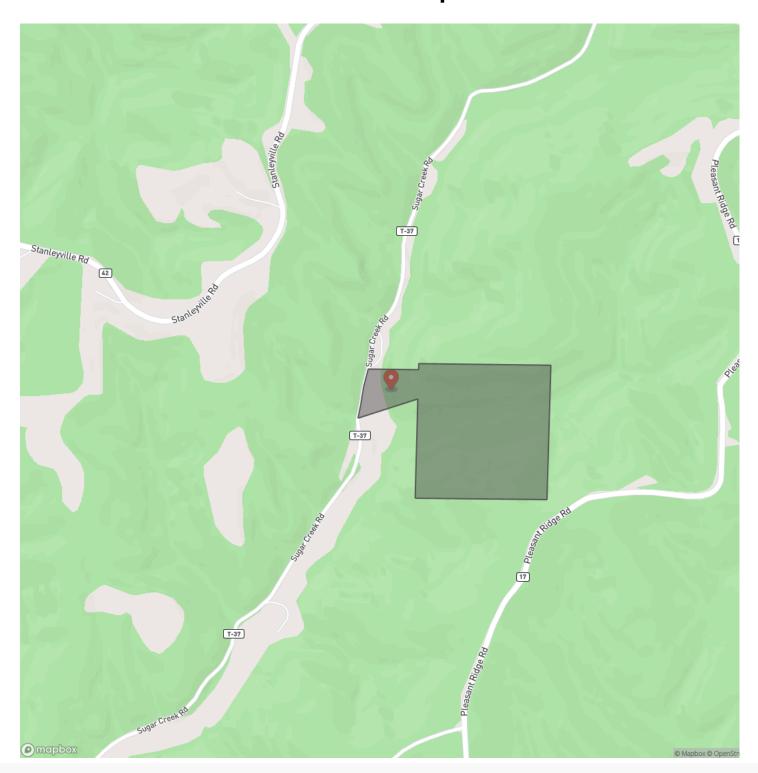

offers a couple of different seasonal water sources for wildlife. There is a brushy overgrown clearing that could be mulched or bulldozed offering potential for building a cabin or maybe a camping area. To add to the diversity of this property, it borders hundreds of acres of public hunting. This tract is perfect for a home base camp, as you can branch out and hunt all the public land too. The property is just minutes from Interstate 77. There is electric at the road and "Sellers" mineral, oil and gas rights convey. You will not want to miss the opportunity to look at this property. All showings are by appointment only. If you have any questions or are interested in a private showing, please contact Brian Whitt at (937) 545-7764, or Josh Grant at (330) 341-0997.







## **Locator Map**





## **Locator Map**





# **Satellite Map**





# LISTING REPRESENTATIVE For more information contact:



NIOTEC

### Representative

Brian Whitt

Mobile

(423) 494-7793

Emai

brian.whitt@arrowheadlandcompany.com

**Address** 

City / State / Zip

Caryville, TN 42349

| <u>NOTES</u> |  |  |
|--------------|--|--|
|              |  |  |
|              |  |  |
|              |  |  |
|              |  |  |
|              |  |  |
|              |  |  |
|              |  |  |
|              |  |  |
|              |  |  |
|              |  |  |
|              |  |  |
|              |  |  |
|              |  |  |
|              |  |  |
|              |  |  |
|              |  |  |
|              |  |  |
|              |  |  |
|              |  |  |
|              |  |  |
|              |  |