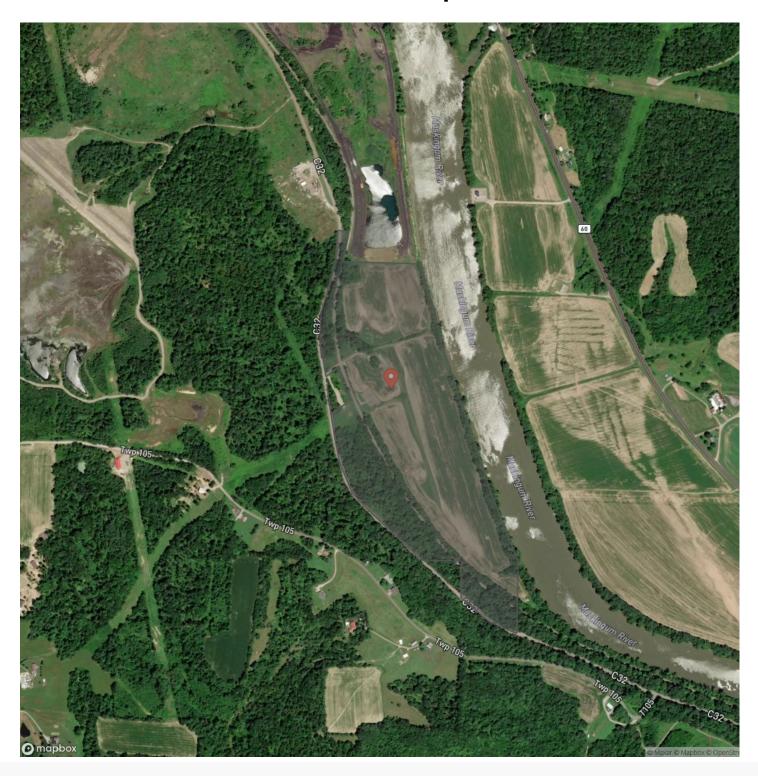

you will find this gem of property. Access is in the form of a gravel drive directly off of a paved road. This blank canvas provides the future owners with endless possibilities, a private campground, atv/utv riding, fishing camp, deer or waterfowl hunting camp, or just a weekend getaway with gorgeous views, and that's just naming a few. Acreage here is priced to sell, and will do so quickly. Whether you're a first time buyer or a seasoned land owner, this property is sure to impress. Please call Brian Whitt, 937.545.7764, Rick Culbertson, 937.369.4589, or Colton Trego, 937.344.4328 for complete details of this property and showing.



# Endless Opportunities Riverfront Property Waterford, OH / Washington County





### **Locator Map**





### **Locator Map**





## **Satellite Map**





## **Endless Opportunities Riverfront Property Waterford, OH / Washington County**

### LISTING REPRESENTATIVE For more information contact:



### Representative

Brian Whitt

#### Mobile

(937) 545-7764

#### Emai

brian.whitt@arrowheadlandcompany.com

#### **Address**

### City / State / Zip

Cincinnati, OH 45202

| NOTES |  |  |  |
|-------|--|--|--|
|       |  |  |  |
|       |  |  |  |
|       |  |  |  |
|       |  |  |  |
|       |  |  |  |
|       |  |  |  |
|       |  |  |  |
|       |  |  |  |
|       |  |  |  |
|       |  |  |  |
|       |  |  |  |
|       |  |  |  |
|       |  |  |  |



| <u>NOTES</u> |  |
|--------------|--|
|              |  |
|              |  |
|              |  |
|              |  |
|              |  |
|              |  |
|              |  |
|