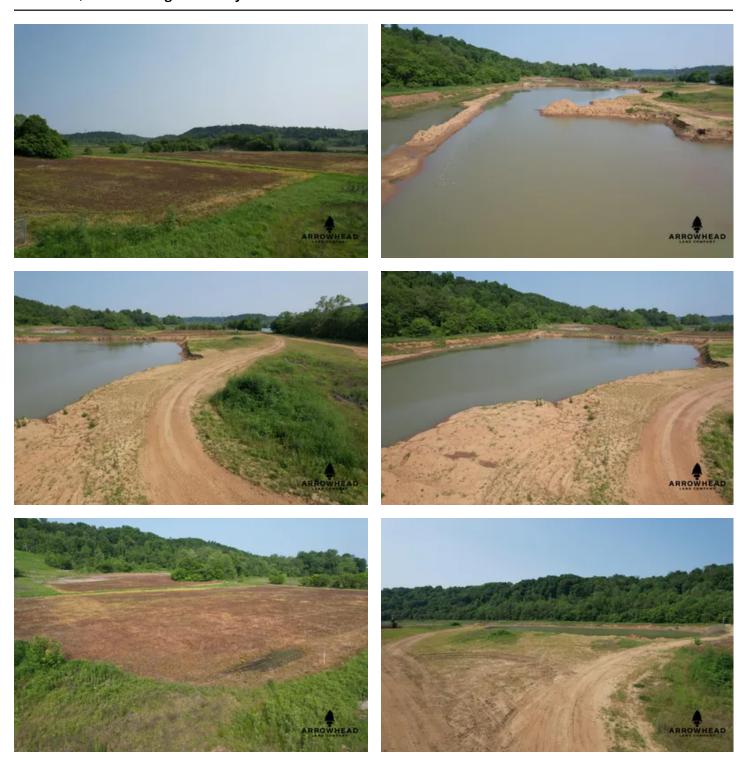

#### **PROPERTY DESCRIPTION**

Unlimited potential begins here with a blank slate property complete with a large pond. Sitting directly along the banks of the Muskingum River, you will find this gem of property. Access is in the form of a gravel drive directly off of a paved road. This blank canvas provides the future owners with endless possibilities, a private campground, atv/utv riding, fishing camp, deer or waterfowl hunting camp, or just a weekend getaway with gorgeous views, and that's just naming a few. Acreage here is priced to sell, and will do so quickly. Whether you're a first time buyer or a seasoned land owner, this property is sure to impress. Please call Brian Whitt, 937.545.7764, Rick Culbertson, 937.369.4589, or Colton Trego, 937.344.4328 for complete details of this property and showing.