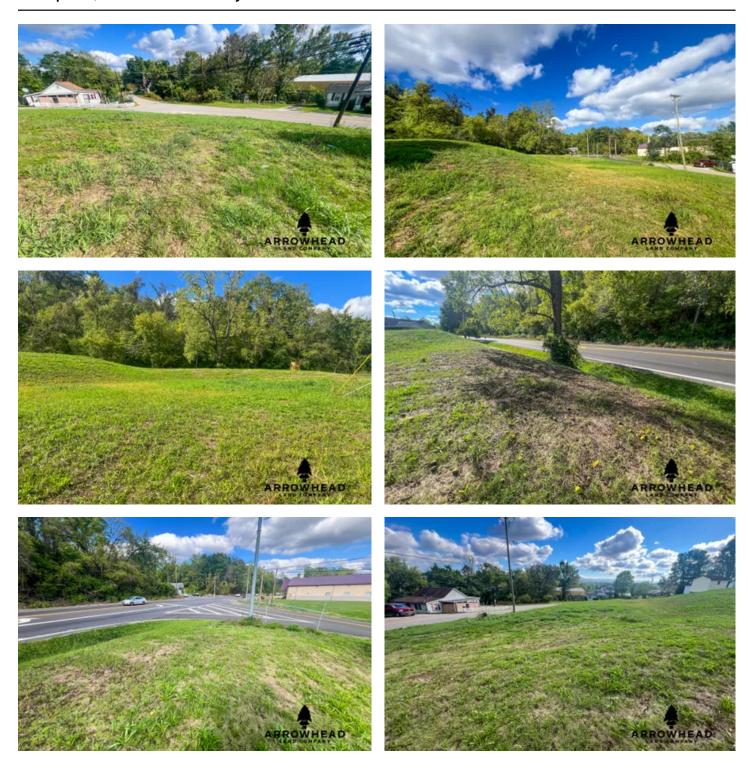

#### **PROPERTY DESCRIPTION**

Here is a great opportunity to own a corner lot that has a lot of potential! This property is strategically located between State Route Seven and County Road Three offering road frontage access from both roads. This property was originally a residential property but is now vacant land. This would be a great place to zone as a commercial property and have a business here as there is a steady flow of traffic through this area and a stoplight offering a really good chance at passing cars noticing your business instead of just driving on down the road. This property has city water and city sewer on site. This property is conveniently located just 1 +/- mile from Proctorville, Ohio, and 1.5 +/- miles to Huntington, West Virginia. Sellers Mineral Rights Convey. Boundary lines in photos are approximate. All showings are by appointment only. If you would like more information or would like to schedule a private viewing please contact Brian Whitt at (937) 545-7764 or Brian Salmons at (740) 646-9378.