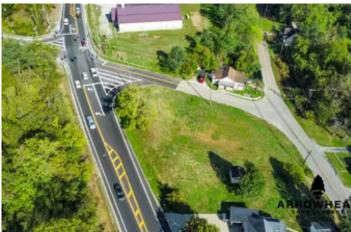

#### **PROPERTY DESCRIPTION**

Here is a great opportunity to own a corner lot that has a lot of potential! This property is strategically located between State Route Seven and County Road Three offering road frontage access from both roads. This property was originally a residential property but is now vacant land. This would be a great place to zone as a commercial property and have a business here as there is a steady flow of traffic through this area and a stoplight offering a really good chance at passing cars noticing your business instead of just driving on down the road. This property has city water and city sewer on site. This property is conveniently located just 1 +/- mile from Proctorville, Ohio, and 1.5 +/- miles to Huntington, West Virginia. Sellers Mineral Rights Convey. Boundary lines in photos are approximate. All showings are by appointment only. If you would like more information or would like to schedule a private viewing please contact Brian Whitt at (937) 545-7764 or Brian Salmons at (740) 646-9378.

## **Satellite Map**