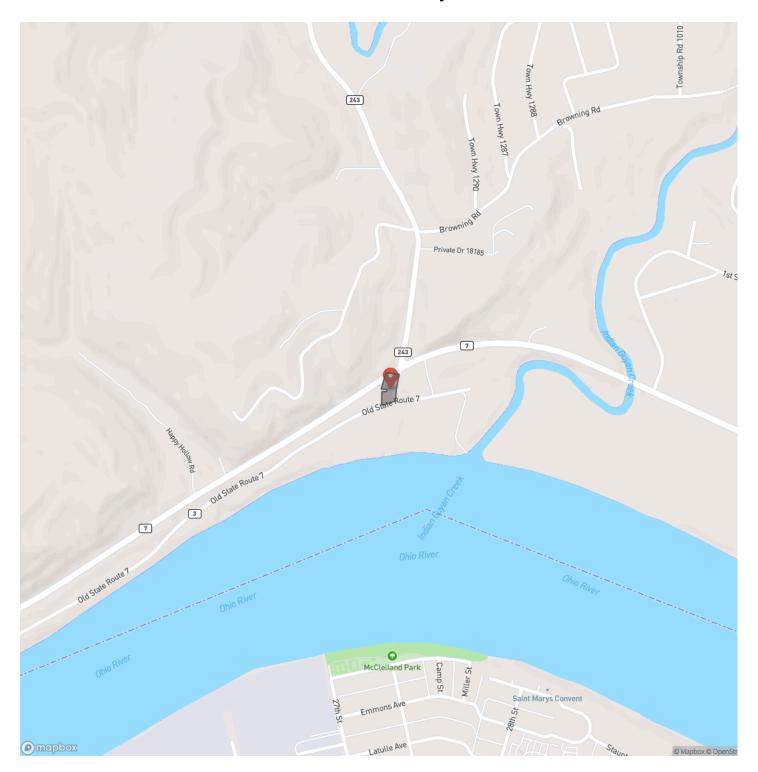

inally a residential property but is now vacant land. This would be a great place to zone as a commercial property and have a business here as there is a steady flow of traffic through this area and a stoplight offering a really good chance at passing cars noticing your business instead of just driving on down the road. This property has city water and city sewer on site. This property is conveniently located just 1 +/- mile from Proctorville, Ohio, and 1.5 +/- miles to Huntington, West Virginia. Sellers Mineral Rights Convey. Boundary lines in photos are approximate. All showings are by appointment only. If you would like more information or would like to schedule a private viewing please contact Brian Whitt at (937) 545-7764 or Brian Salmons at (740) 646-9378.







## **Locator Map**





## **Locator Map**





## **Satellite Map**





# LISTING REPRESENTATIVE For more information contact:



Representative

Brian Whitt

Mobile

(423) 494-7793

Email

brian. whitt@arrowheadland company. com

**Address** 

City / State / Zip

| <u>NOTES</u> |      |      |
|--------------|------|------|
|              |      |      |
|              |      |      |
|              |      |      |
|              |      |      |
|              |      |      |
|              |      |      |
|              |      |      |
|              |      |      |
|              |      |      |
|              |      |      |
|              |      |      |
|              |      |      |
|              |      |      |
|              |      |      |
|              |      |      |
|              | <br> | <b