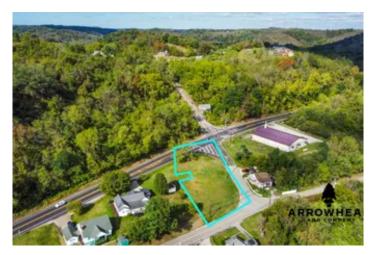

Vacant Land on Corner Lot 0 State Route 7 Chesapeake, OH 45619 \$89,900 1± Acres Lawrence County









### **SUMMARY**

#### **Address**

0 State Route 7

### City, State Zip

Chesapeake, OH 45619

### County

Lawrence County

#### Type

Undeveloped Land, Commercial, Lot, Business Opportunity

### Latitude / Longitude

38.442377 / -82.406055

#### Acreage

1

#### **Price**

\$89,900

#### **Property Website**

https://arrowheadlandcompany.com/property/vacant-land-on-corner-lot-lawrence-ohio/65738/









#### **PROPERTY DESCRIPTION**

Here is a great opportunity to own a corner lot that has a lot of potential! This property is strategically located between State Route Seven and County Road Three offering road frontage access from both roads. This property was originally a residential property but is now vacant land. This would be a great place to zone as a commercial property and have a business here as there is a steady flow of traffic through this area and a stoplight offering a really good chance at passing cars noticing your business instead of just driving on down the road. This property has city water and city sewer on site. This property is conveniently located just 1 +/- mile from Proctorville, Ohio, and 1.5 +/- miles to Huntington, West Virginia. Sellers Mineral Rights Con