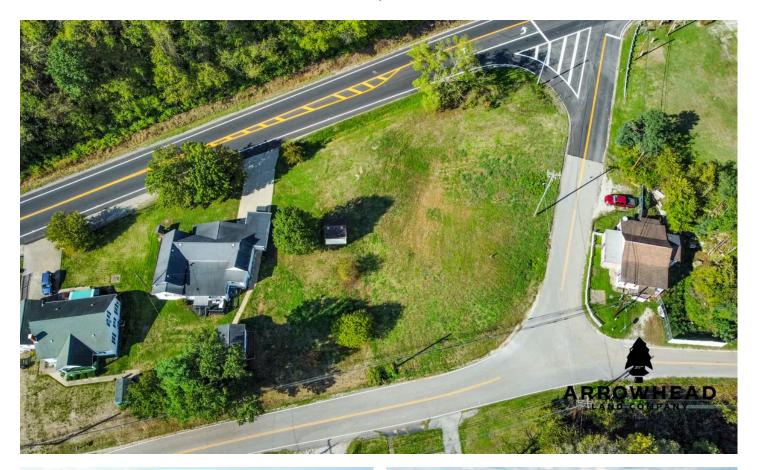

#### **PROPERTY DESCRIPTION**

Here is a great opportunity to own a corner lot that has a lot of potential! This property is strategically located between State Route Seven and County Road Three offering road frontage access from both roads. This property was originally a residential property but is now vacant land. This would be a great place to zone as a commercial property and have a business here as there is a steady flow of traffic through this area and a stoplight offering a really good chance at passing cars noticing your business instead of just driving on down the road. This property has city water and city sewer on site. This property is conveniently located just 1 +/- mile from Proctorville, Ohio, and 1.5 +/- miles to Huntington, West Virginia. Sellers Mineral Rights Convey. Boundary lines in photos are approximate. All showings are by appointment only. If you would like more information or would like to schedule a private viewing please contact Brian Whitt at (937) 545-7764 or Brian Salmons at (740) 646-9378.