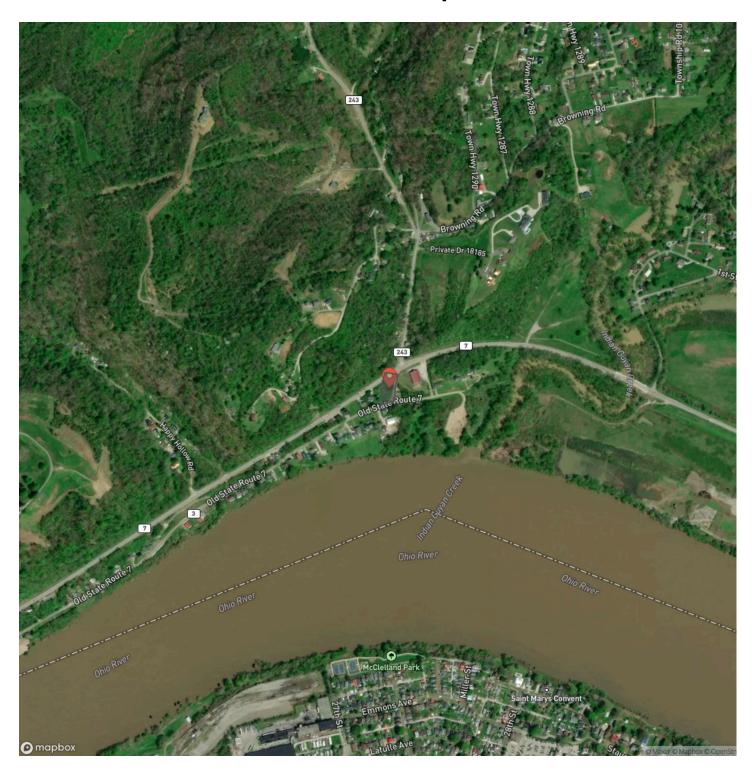

nd. This would be a great place to zone as a commercial property and have a business here as there is a steady flow of traffic through this area and a stoplight offering a really good chance at passing cars noticing your business instead of just driving on down the road. This property has city water and city sewer on site. This property is conveniently located just 1 +/- mile from Proctorville, Ohio, and 1.5 +/- miles to Huntington, West Virginia. Sellers Mineral Rights Convey. Boundary lines in photos are approximate. All showings are by appointment only. If you would like more information or would like to schedule a private viewing please contact Brian Whitt at (937) 545-7764 or Brian Salmons at (740) 646-9378.







## **Locator Map**





## **Locator Map**





## **Satellite Map**





# LISTING REPRESENTATIVE For more information contact:



Representative

Brian Whitt

Mobile

(423) 494-7793

Email

brian. whitt@arrowheadland company. com

**Address** 

City / State / Zip

| <u>NOTES</u> |      |      |
|--------------|------|------|
|              |      |      |
|              |      |      |
|              |      |      |
|              |      |      |
|              |      |      |
|              |      |      |
|              |      |      |
|              |      |      |
|              |      |      |
|              |      |      |
|              |      |      |
|              |      |      |
|              |      |      |
|              |      |      |
|              |      |      |
|              | <br> | <br> |



| <u>IOTES</u> |  |
|--------------|--|
|