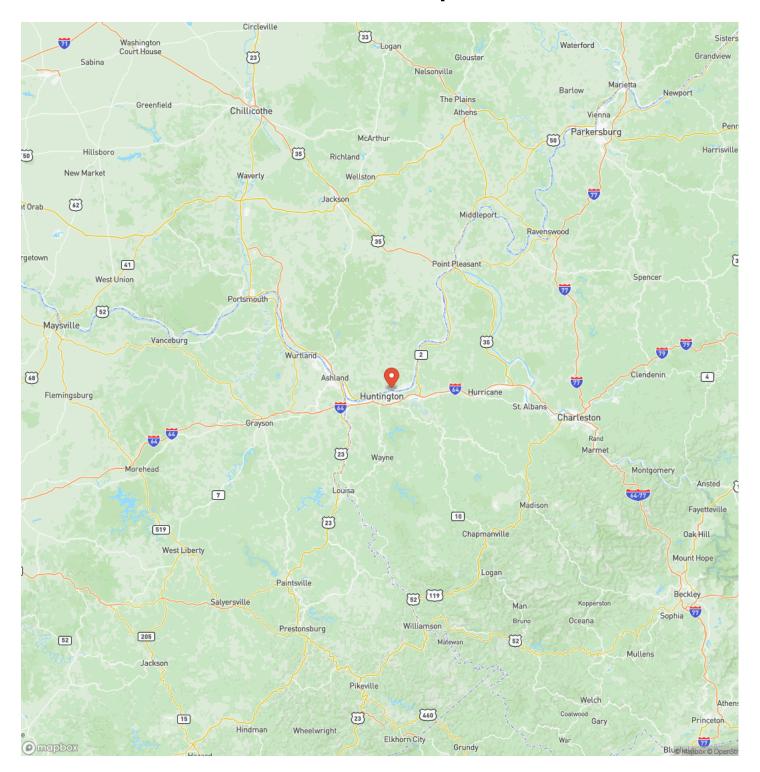

perty but is now vacant land. This would be a great place to zone as a commercial property and have a business here as there is a steady flow of traffic through this area and a stoplight offering a really good chance at passing cars noticing your business instead of just driving on down the road. This property has city water and city sewer on site. This property is conveniently located just 1 +/- mile from Proctorville, Ohio, and 1.5 +/- miles to Huntington, West Virginia. Sellers Mineral Rights Convey. Boundary lines in photos are approximate. All showings are by appointment only. If you would like more information or would like to schedule a private viewing please contact Brian Whitt at (937) 545-7764 or Brian Salmons at (740) 646-9378.







## **Locator Map**





## **Locator Map**





## **Satellite Map**





# LISTING REPRESENTATIVE For more information contact:



Representative

Brian Whitt

Mobile

(423) 494-7793

Email

brian. whitt@arrowheadland company. com

**Address** 

City / State / Zip

| <u>NOTES</u> |      |      |
|--------------|------|------|
|              |      |      |
|              |      |      |
|              |      |      |
|              |      |      |
|              |      |      |
|              |      |      |
|              |      |      |
|              |      |      |
|              |      |      |
|              |      |      |
|              |      |      |
|              |      |      |
|              |      |      |
|              |      |      |
|              |      |      |
|              | <br> | <br> |



| <u>IOTES</u> |