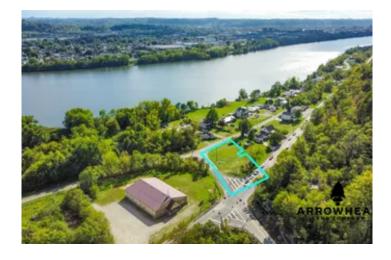

#### **PROPERTY DESCRIPTION**

Here is a great opportunity to own a corner lot that has a lot of potential! This property is strategically located between State Route Seven and County Road Three offering road frontage access from both roads. This property was originally a residential property but is now vacant land. This would be a great place to zone as a commercial property and have a business here as there is a steady flow of traffic through this area and a stoplight offering a really good chance at passing cars noticing your business instead of just driving on down the road. This property has city water and city sewer on site. This property is conveniently located just 1 +/- mile from Proctorville, Ohio, and 1.5 +/- miles to Huntington, West Virginia. Sellers Mineral Rights Convey. Boundary lines in photos are approximate. All showings are by appointment only. If you would like more information or would like to schedule a private viewing please contact Brian Whitt at (937) 545-7764 or Brian Salmons at (740) 646-9378.

## **Satellite Map**