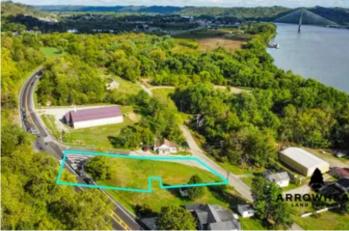

Vacant Land on Corner Lot 0 State Route 7 Chesapeake, OH 45619 \$89,900 1± Acres Lawrence County









### **SUMMARY**

#### **Address**

0 State Route 7

### City, State Zip

Chesapeake, OH 45619

### County

Lawrence County

#### Type

Undeveloped Land, Commercial, Lot, Business Opportunity

### Latitude / Longitude

38.442377 / -82.406055

#### Acreage

1

#### **Price**

\$89,900

#### **Property Website**

https://arrowheadlandcompany.com/property/vacant-land-on-corner-lot-lawrence-ohio/65738/









#### **PROPERTY DESCRIPTION**

Here is a great opportunity to own a corner lot that has a lot of potential! This property is strategically located between State Route Seven and County Road Three offering road frontage access from both roads. This property was originally a residential property but is now vacant land. This would be a great place to zone as a commercial property and hav