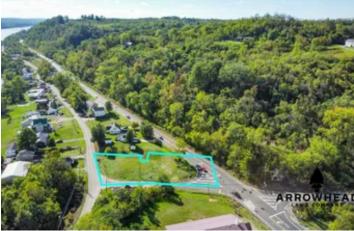

Vacant Land on Corner Lot 0 State Route 7 Chesapeake, OH 45619 \$89,900 1± Acres Lawrence County









### **SUMMARY**

#### **Address**

0 State Route 7

### City, State Zip

Chesapeake, OH 45619

### County

Lawrence County

#### Type

Undeveloped Land, Commercial, Lot, Business Opportunity

### Latitude / Longitude

38.442377 / -82.406055

#### Acreage

1

#### **Price**

\$89,900

#### **Property Website**

https://arrowheadlandcompany.com/property/vacant-land-on-corner-lot-lawrence-ohio/65738/









#### **PROPERTY DESCRIPTION**

Here is a great opportunity to own a corner lot that has a lot of potential! This property is strategically located between State Route Seven and County Road Three offering road frontage access from both roads. This property was originally a residential property but is now vacant land. This would be a great place to zone as a commercial property and h