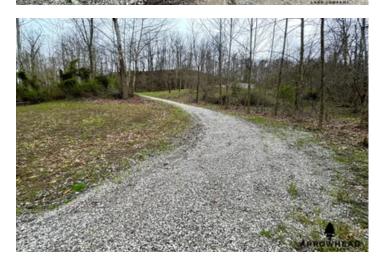

#### **PROPERTY DESCRIPTION**

Introducing Sugar Creek Road Ridge, showcasing the beauty of Washington County, Ohio. On this property you will most likely see the most unique structure that can probably be found in Southeastern Ohio. You will also find gorgeous timber in sections of the property. To add to the enjoyment and uniqueness of this property you will find a well maintained trail system. Washington County also harbors and gives up some giant Whitetail bucks every year. Let's start with the brick structure that is nestled back off a well-maintained gravel drive. The structure is an excellent start to what could be one of the coolest cabins or mini castles around. Imagine some metal roofing and you will have the beginnings of a dream home, cabin or castle. Electricity is found along the road. This structure offers a fantastic and unique opportunity for the do it yourself type or contractor. The shell is there, and it's ready for your personal touch. Now we're off to the woods. When you tour this property and navigate the groomed trails, you will notice all kinds of timber from Poplars to Oaks to some other species. There is an awesome spot on the property that overlooks the build site/structure that has some giant chestnut oaks. There are two points of access from the road and the trail system is tied into the main part of the property where the structure sits. The woods are very beautiful and you will really appreciate the views. Let's talk about deer hunting. This area has giant Whitetails. This property isolated from public land, but Wayne National Forest is nearby offering even more fantastic hunting opportunities. We found a few awesome rubs, some great deer trails, and lots of tracks. The deer are using the atv trails for access and it is obvious the deer are thick in this area. The property offers great options for evening and morning hunts alike. You will really appreciate the diversity of the topography, understory, timber, and sanctuary areas. The property is rolling to hilly, but the trails make it easy to navigate. There are a couple of awesome benches and these offer the savvy hunter some great stand locations. There are also some thicker areas in the lower parts of property offering the deer and turkey plenty of bedding and nesting cover. The area is very remote and quiet which, in today's busy world, means a lot. One could turn the yard, backyard, and along the drive into a food plot. We believe with the awesome structure, driveway, trails, woods and Whitetail genetics in the area, this property offers a unique opportunity for someone who wants to build something other than a barndominium or traditional cabin. This property is a must see. A "New Survey" was completed recently. There is a well and septic on site. "Sellers" Mineral Rights Convey. Please call or text Brian Whitt, 937.545.7764 or Josh Grant, 330.341.0997 for complete details of this property and showing.