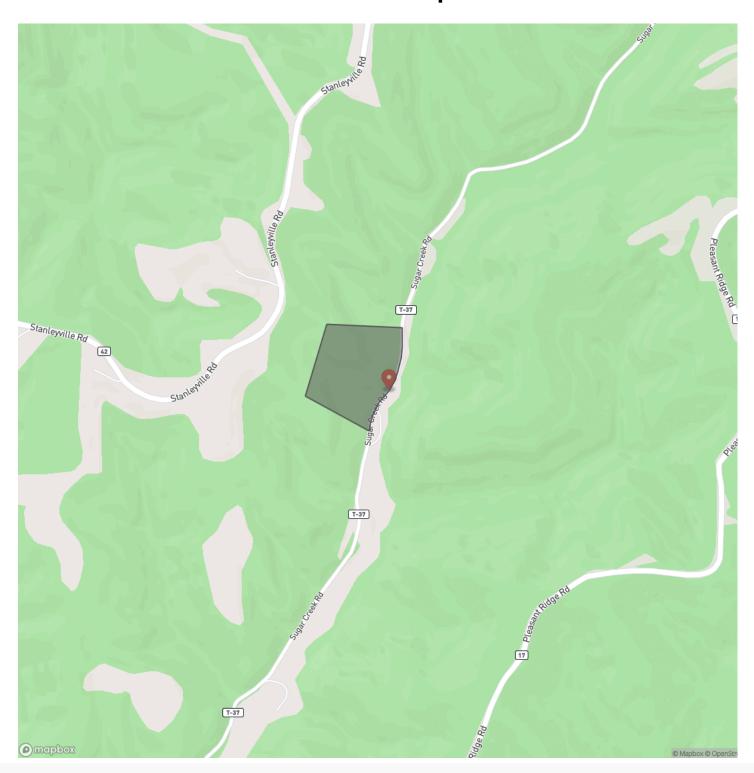

also some thicker areas in the lower parts of property offering the deer and turkey plenty of bedding and nesting cover. The area is very remote and quiet which, in today's busy world, means a lot. One could turn the yard, backyard, and along the drive into a food plot. We believe with the awesome structure, driveway, trails, woods and Whitetail genetics in the area, this property offers a unique opportunity for someone who wants to build something other than a barndominium or traditional cabin. This property is a must see. A "New Survey" was completed recently. There is a well and septic on site. "Sellers" Mineral Rights Convey. Please call or text Brian Whitt, 937.545.7764 or Josh Grant, 330.341.0997 for complete details of this property and showing.

















# **Locator Map**





# **Locator Map**





# **Satellite Map**





### Sugar Creek Road Ridge Whipple, OH / Washington County

# LISTING REPRESENTATIVE For more information contact:



#### Representative

Brian Whitt

#### Mobile

(937) 545-7764

#### **Emai**

brian.whitt@arrowheadlandcompany.com

#### **Address**

### City / State / Zip

Cincinnati, OH 45202

| <u>NOTES</u> |  |  |  |
|--------------|--|--|--|
|              |  |  |  |
|              |  |  |  |
|              |  |  |  |
|              |  |  |  |
|              |  |  |  |
|              |  |  |  |
|              |  |  |  |
|              |  |  |  |
|              |  |  |  |
|              |  |  |  |
|              |  |  |  |
|              |  |  |  |
|              |  |  |  |



| NOTES |   |
|-------|---|
|       | _ |
|       |   |
|