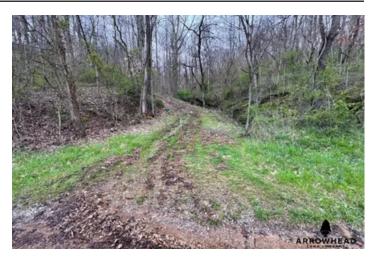

#### **PROPERTY DESCRIPTION**

Introducing Sugar Creek Road Ridge, showcasing the beauty of Washington County, Ohio. On this property you will most likely see the most unique structure that can probably be found in Southeastern Ohio. You will also find gorgeous timber in sections of the property. To add to the enjoyment and uniqueness of this property you will find a well maintained trail system. Washington County also harbors and gives up some giant Whitetail bucks every year. Let's start with the brick structure that is nestled back off a well-maintained gravel drive. The structure is an excellent start to what could be one of the coolest cabins or mini castles around. Imagine some metal roofing and you will have the beginnings of a dream home, cabin or castle. Electricity is found along the road. This structure offers a fantastic and unique opportunity for the do it yourself type or contractor. The shell is there, and it's ready for your personal touch. Now we're off to the woods. When you tour this property and navigate the groomed trails, you will notice all kinds of timber from Poplars to Oaks to some other species. There is an awesome spot on the property that overlooks the build site/structure that has some giant chestnut oaks. There are two points of access from the road and the trail system is tied into the main part of the property where the structure sits. The woods are very beautiful and you will really appreciate the views. Let's talk about deer hunting. This area has giant Whitetails. This property isolated from public land, but Wayne National Forest is nearby offering even more fantastic hunting opportunities. We found a few awesome rubs, some great deer trails, and lots of tracks. The deer are using the atv trails for access and it is obvious the deer are thick in this area. The property offers great options for evening and morning hunts alike. You will really appreciate the diversity of the topography, understory, timber, and sanctuary areas. The property is rolling to hilly, but the trails make it easy to navigate. There are a couple of awesome benches and these offer the savvy hunter some great stand locations. There are also some thicker areas in the lower parts of property offering the deer and turkey plenty of bedding and nesting cover. The area is very remote and quiet which, in today's busy world, means a lot. One could turn the yard, backyard, and along the drive into a food plot. We believe with the awesome structure, driveway, trails, woods and Whitetail genetics in the area, this property offers a unique opportunity for someone who wants to build something other than a barndominium or traditional cabin. This property is a must see. A "New Survey" was completed recently. There is a well and septic on site. "Sellers" Mineral Rights Convey. Please call or text Brian Whitt, 937.545.7764 or Josh Grant, 330.341.0997 for complete details of this property and showing.