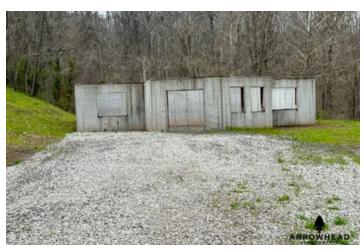

#### **PROPERTY DESCRIPTION**

Introducing Sugar Creek Road Ridge, showcasing the beauty of Washington County, Ohio. On this property you will most likely see the most unique structure that can probably be found in Southeastern Ohio. You will also find gorgeous timber in sections of the property. To add to the enjoyment and uniqueness of this property you will find a well maintained trail system. Washington County also harbors and gives up some giant Whitetail bucks every year. Let's start with the brick structure that is nestled back off a well-maintained gravel drive. The structure is an excellent start to what could be one of the coolest cabins or mini castles around. Imagine some metal roofing and you will have the beginnings of a dream home, cabin or castle. Electricity is found along the road. This structure offers a fantastic and unique opportunity for the do it yourself type or contractor. The shell is there, and it's ready for your personal touch. Now we're off to the woods. When you tour this property and navigate the groomed trails, you will notice all kinds of timber from Poplars to Oaks to some other species. There is an awesome spot on the property that overlooks the build site/structure that has some giant chestnut oaks. There are two points of access from the road and the trail system is tied into the main part of the property where the structure sits. The woods are very beautiful and you will really appreciate the views. Let's talk about deer hunting. This area has giant Whitetails. This property isolated from public land, but Wayne National Forest is nearby offering even more fantastic hunting opportunities. We found a few awesome rubs, some great deer trails, and lots of tracks. The deer are using the atv trails for access and it is obvious the deer are thick in this area. The property offers great options for evening and morning hunts alike. You will really appreciate the diversity of the topography, understory, timber, and sanctuary areas. The property is rolling to hilly, but the trails make it easy to navigate. There are a couple of awesome benches and these offer the savvy hunter some great stand locations. There are also some thicker areas in the lower parts of property offering the deer and turkey plenty of bedding and nesting cover. The area is very remote and quiet which, in today's busy world, means a lot. One could turn the yard, backyard, and along the drive into a food plot. We believe with the awesome structure, driveway, trails, woods and Whitetail genetics in the area, this property offers a unique opportunity for someone who wants to build something other than a barndominium or traditional cabin. This property is a must see. A "New Survey" was completed recently. There is a well and septic on site. "Sellers" Mineral Rights Convey. Please call or text Brian Whitt, 937.545.7764 or Josh Grant, 330.341.0997 for complete details of this property and showing.