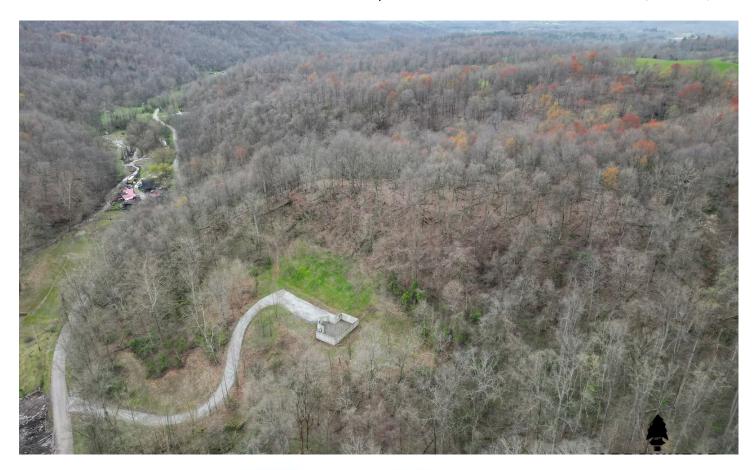

#### **PROPERTY DESCRIPTION**

Introducing Sugar Creek Road Ridge, showcasing the beauty of Washington County, Ohio. On this property you will most likely see the most unique structure that can probably be found in Southeastern Ohio. You will also find gorgeous timber in sections of the property. To add to the enjoyment and uniqueness of this property you will find a well maintained trail system. Washington County also harbors and gives up some giant Whitetail bucks every year. Let's start with the brick structure that is nestled back off a well-maintained gravel drive. The structure is an excellent start to what could be one of the coolest cabins or mini castles around. Imagine some metal roofing and you will have the beginnings of a dream home, cabin or castle. Electricity is found along the road. This structure offers a fantastic and unique opportunity for the do it yourself type or contractor. The shell is there, and it's ready for your personal touch. Now we're off to the woods. When you tour this property and navigate the groomed trails, you will notice all kinds of timber from Poplars to Oaks to some other species. There is an awesome spot on the property that overlooks the build site/structure that has some giant chestnut oaks. There are two points of access from the road and the trail system is tied into the main part of the property where the structure sits. The woods are very beautiful and you will really appreciate the views. Let's talk about deer hunting. This area has giant Whitetails. This property isolated from public land, but Wayne National Forest is nearby offering even more fantastic hunting opportunities. We found a few awesome rubs, some great deer trails, and lots of tracks. The deer are using the atv trails for access and it is obvious the deer are thick in this area. The property offers great options for evening and morning hunts alike. You will really appreciate the diversity of the topography, understory, timber, and sanctuary areas. The property is rolling to hilly, but the trails make it easy to navigate. There are a couple of awesome benches and these offer the savvy hunter some great stand locations. There are also some thicker areas in the lower parts of property offering the deer and turkey plenty of bedding and nesting cover. The area is very remote and quiet which, in today's busy world, means a lot. One could turn the yard, backyard, and along the drive into a food plot. We believe with the awesome structure, driveway, trails, woods and Whitetail genetics in the area, this property offers a unique opportunity for someone who wants to build something other than a barndominium or traditional cabin. This property is a must see. A "New Survey" was completed recently. There is a well and septic on site. "Sellers" Mineral Rights Convey. Please call or text Brian Whitt, 937.545.7764 or Josh Grant, 330.341.0997 for complete details of this property and showing.