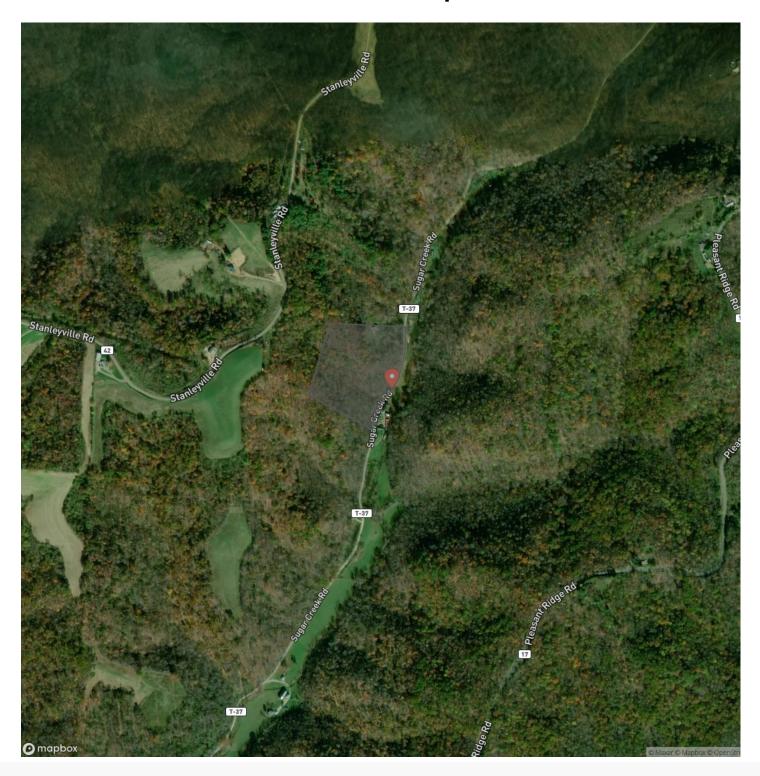

roperty offering the deer and turkey plenty of bedding and nesting cover. The area is very remote and quiet which, in today's busy world, means a lot. One could turn the yard, backyard, and along the drive into a food plot. We believe with the awesome structure, driveway, trails, woods and Whitetail genetics in the area, this property offers a unique opportunity for someone who wants to build something other than a barndominium or traditional cabin. This property is a must see. A "New Survey" was completed recently. There is a well and septic on site. "Sellers" Mineral Rights Convey. Please call or text Brian Whitt, 937.545.7764 or Josh Grant, 330.341.0997 for complete details of this property and showing.

















# **Locator Map**





# **Locator Map**





# **Satellite Map**





### Sugar Creek Road Ridge Whipple, OH / Washington County

# LISTING REPRESENTATIVE For more information contact:



#### Representative

Brian Whitt

#### Mobile

(937) 545-7764

#### **Emai**

brian.whitt@arrowheadlandcompany.com

#### **Address**

### City / State / Zip

Cincinnati, OH 45202

| <u>NOTES</u> |  |  |  |
|--------------|--|--|--|
|              |  |  |  |
|              |  |  |  |
|              |  |  |  |
|              |  |  |  |
|              |  |  |  |
|              |  |  |  |
|              |  |  |  |
|              |  |  |  |
|              |  |  |  |
|              |  |  |  |
|              |  |  |  |
|              |  |  |  |
|              |  |  |  |



| NOTES |   |
|-------|---|
|       | _ |
|       |   |
|       | _ |
|       | _ |
|       | _ |
|