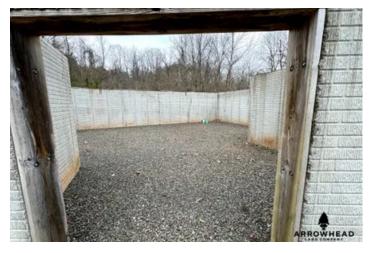

#### **PROPERTY DESCRIPTION**

Introducing Sugar Creek Road Ridge, showcasing the beauty of Washington County, Ohio. On this property you will most likely see the most unique structure that can probably be found in Southeastern Ohio. You will also find gorgeous timber in sections of the property. To add to the enjoyment and uniqueness of this property you will find a well maintained trail system. Washington County also harbors and gives up some giant Whitetail bucks every year. Let's start with the brick structure that is nestled back off a well-maintained gravel drive. The structure is an excellent start to what could be one of the coolest cabins or mini castles around. Imagine some metal roofing and you will have the beginnings of a dream home, cabin or castle. Electricity is found along the road. This structure offers a fantastic and unique opportunity for the do it yourself type or contractor. The shell is there, and it's ready for your personal touch. Now we're off to the woods. When you tour this property and navigate the groomed trails, you will notice all kinds of timber from Poplars to Oaks to some other species. There is an awesome spot on the property that overlooks the build site/structure that has some giant chestnut oaks. There are two points of access from the road and the trail system is tied into the main part of the property where the structure sits. The woods are very beautiful and you will really appreciate the views. Let's talk about deer hunting. This area has giant Whitetails. This property isolated from public land, but Wayne National Forest is nearby offering even more fantastic hunting opportunities. We found a few awesome rubs, some great deer trails, and lots of tracks. The deer are using the atv trails for access and it is obvious the deer are thick in this area. The property offers great options for evening and morning hunts alike. You will really appreciate the diversity of the topography, understory, timber, and sanctuary areas. The property is rolling to hilly, but the trails make it easy to navigate. There are a couple of awesome benches and these offer the savvy hunter some great stand locations. There are also some thicker areas in the lower parts of property offering the deer and turkey plenty of bedding and nesting cover. The area is very remote and quiet which, in today's busy world, means a lot. One could turn the yard, backyard, and along the drive into a food plot. We believe with the awesome structure, driveway, trails, woods and Whitetail genetics in the area, this property offers a unique opportunity for someone who wants to build something other than a barndominium or traditional cabin. This property is a must see. A "New Survey" was completed recently. There is a well and septic on site. "Sellers" Mineral Rights Convey. Please call or text Brian Whitt, 937.545.7764 or Josh Grant, 330.341.0997 for complete details of this property and showing.