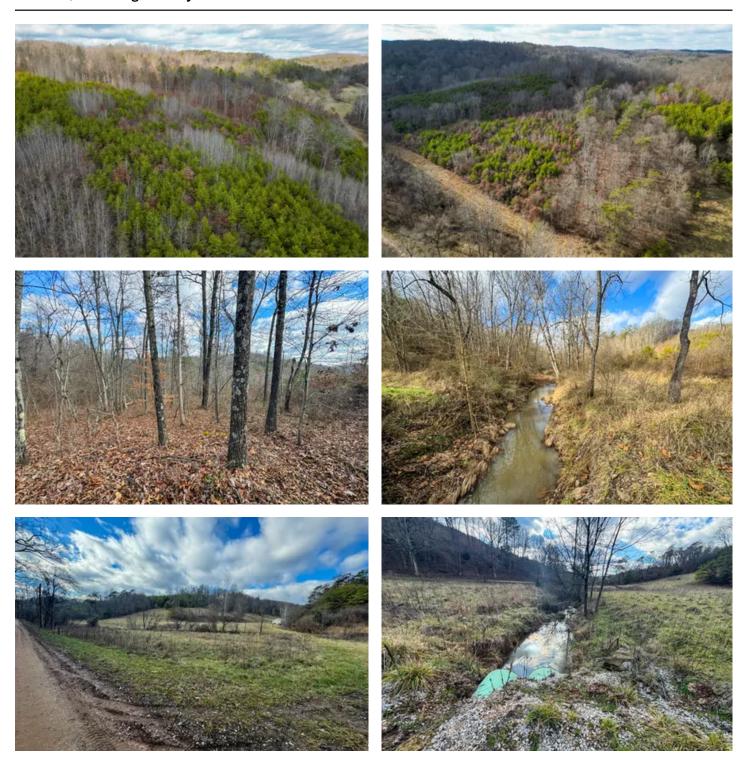

### **PROPERTY DESCRIPTION**

Are you looking for a hunting farm with an awesome build site? This could be the place you are looking for! Introducing Trouble Creek Road Farm, 95 +/- acre in Meigs County, Ohio! This farm is truly a property you are going to want to see! The property has pines, mature timber, fields and some awesome topography! There is a creek that runs through the property offering wildlife plenty of water. This farm offers food, cover, water and diverse topography with bench tops, drainages and some flat ground. There are trails for access, pockets of timber, isolated wildlife openings and the field acreage is amazing. It has an older garage/pole building and an older wooden barn next to the road. If you are looking for a turnkey hunting farm or a place to call your own, you will want to check this property out. "Sellers" Oil, gas and mineral rights convey. All showings are by appointment only. If you have any questions or are interested in a private showing, please contact Brian Whitt at (937) 545-7764, or Josh Grant at (330) 341-0997.