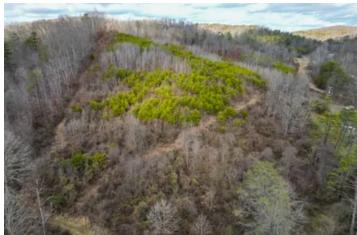

### **PROPERTY DESCRIPTION**

Are you looking for a hunting farm with an awesome build site? This could be the place you are looking for! Introducing Trouble Creek Road Farm, 95 +/- acre in Meigs County, Ohio! This farm is truly a property you are going to want to see! The property has pines, mature timber, fields and some awesome topography! There is a creek that runs through the property offering wildlife plenty of water. This farm offers food, cover, water and diverse topography with bench tops, drainages and some flat ground. There are trails for access, pockets of timber, isolated wildlife openings and the field acreage is amazing. It has an older garage/pole building and an older wooden barn next to the road. If you are looking for a turnkey hunting farm or a place to call your own, you will want to check this property out. "Sellers" Oil, gas and mineral rights convey. All showings are by appointment only. If you have any questions or are interested in a private showing, please contact Brian Whitt at (937) 545-7764, or Josh Grant at (330) 341-0997.