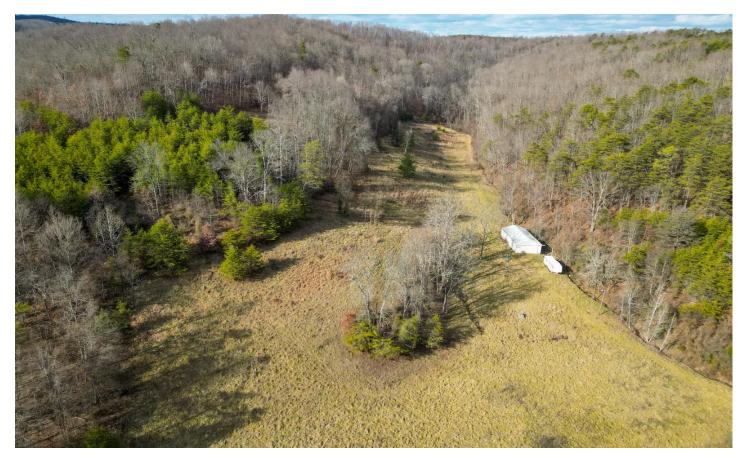

### **PROPERTY DESCRIPTION**

Are you looking for a hunting farm with an awesome build site? This could be the place you are looking for! Introducing Trouble Creek Road Farm, 95 +/- acre in Meigs County, Ohio! This farm is truly a property you are going to want to see! The property has pines, mature timber, fields and some awesome topography! There is a creek that runs through the property offering wildlife plenty of water. This farm offers food, cover, water and diverse topography with bench tops, drainages and some flat ground. There are trails for access, pockets of timber, isolated wildlife openings and the field acreage is amazing. It has an older garage/pole building and an older wooden barn next to the road. If you are looking for a turnkey hunting farm or a place to call your own, you will want to check this property out. "Sellers" Oil, gas and mineral rights convey. All showings are by appointment only. If you have any questions or are interested in a private showing, please contact Brian Whitt at (937) 545-7764, or Josh Grant at (330) 341-0997.