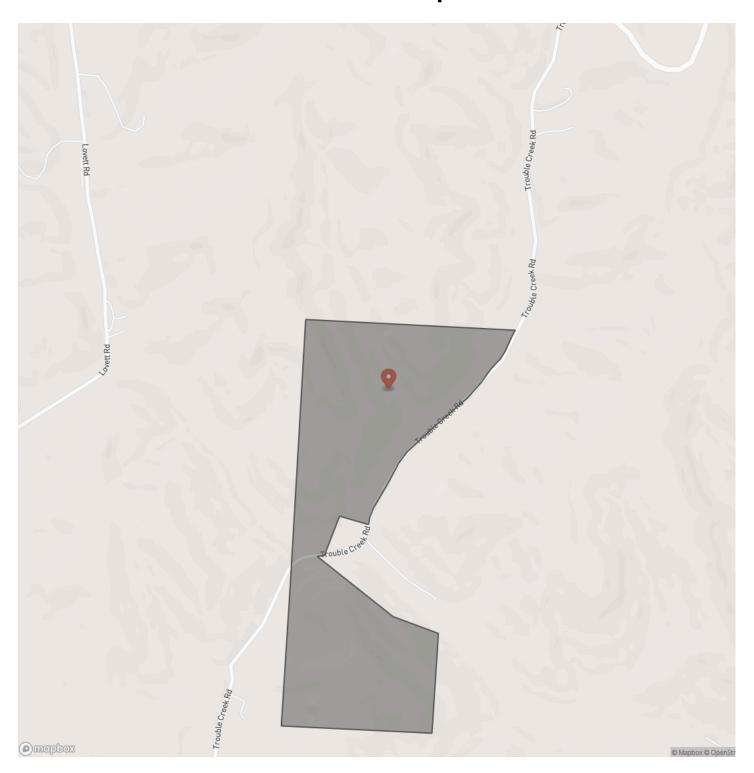

e timber, fields and some awesome topography! There is a creek that runs through the property offering wildlife plenty of water. This farm offers food, cover, water and diverse topography with bench tops, drainages and some flat ground. There are trails for access, pockets of timber, isolated wildlife openings and the field acreage is amazing. It has an older garage/pole building and an older wooden barn next to the road. If you are looking for a turnkey hunting farm or a place to call your own, you will want to check this property out. "Sellers" Oil, gas and mineral rights convey. All showings are by appointment only. If you have any questions or are interested in a private showing, please contact Brian Whitt at (937) 545-7764, or Josh Grant at (330) 341-0997.







### **Locator Map**





### **Locator Map**





### **Satellite Map**





### LISTING REPRESENTATIVE For more information contact:



Representative

Brian Whitt

Mobile

(423) 494-7793

Email

brian. whitt@arrowheadland company. com

**Address** 

City / State / Zip

Caryville, TN 42349

| NOTES |  |  |  |
|-------|--|--|--|
|       |  |  |  |
|       |  |  |  |
|       |  |  |  |
|       |  |  |  |
|       |  |  |  |
|       |  |  |  |
|       |  |  |  |
|       |  |  |  |
|       |  |  |  |
|       |  |  |  |
|       |  |  |  |
|       |  |  |  |
|       |  |  |  |
|       |  |  |  |



| <u>IOTES</u> |  |
|--------------|--|
|              |  |
|              |  |
|              |  |
|              |  |
|              |  |
|              |  |
|              |  |
|              |  |
|              |  |
|