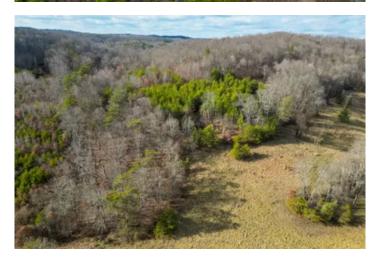

### **PROPERTY DESCRIPTION**

Are you looking for a hunting farm with an awesome build site? This could be the place you are looking for! Introducing Trouble Creek Road Farm, 95 +/- acre in Meigs County, Ohio! This farm is truly a property you are going to want to see! The property has pines, mature timber, fields and some awesome topography! There is a creek that runs through the property offering wildlife plenty of water. This farm offers food, cover, water and diverse topography with bench tops, drainages and some flat ground. There are trails for access, pockets of timber, isolated wildlife openings and the field acreage is amazing. It has an older garage/pole building and an older wooden barn next to the road. If you are looking for a turnkey hunting farm or a place to call your own, you will want to check this property out. "Sellers" Oil, gas and mineral rights convey. All showings are by appointment only. If you have any questions or are interested in a private showing, please contact Brian Whitt at (937) 545-7764, or Josh Grant at (330) 341-0997.