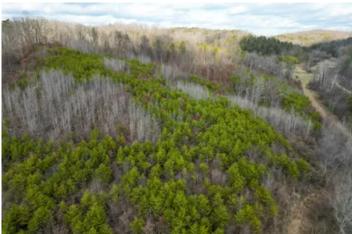

### **PROPERTY DESCRIPTION**

Are you looking for a hunting farm with an awesome build site? This could be the place you are looking for! Introducing Trouble Creek Road Farm, 95 +/- acre in Meigs County, Ohio! This farm is truly a property you are going to want to see! The property has pines, mature timber, fields and some awesome topography! There is a creek that runs through the property offering wildlife plenty of water. This farm offers food, cover, water and diverse topography with bench tops, drainages and some flat ground. There are trails for access, pockets of timber, isolated wildlife openings and the field acreage is amazing. It has an older garage/pole building and an older wooden barn next to the road. If you are looking for a turnkey hunting farm or a place to call your own, you will want to check this property out. "Sellers" Oil, gas and mineral rights convey. All showings are by appointment only. If you have any questions or are interested in a private showing, please contact Brian Whitt at (937) 545-7764, or Josh Grant at (330) 341-0997.