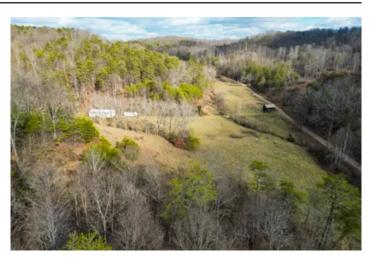

### **PROPERTY DESCRIPTION**

Are you looking for a hunting farm with an awesome build site? This could be the place you are looking for! Introducing Trouble Creek Road Farm, 95 +/- acre in Meigs County, Ohio! This farm is truly a property you are going to want to see! The property has pines, mature timber, fields and some awesome topography! There is a creek that runs through the property offering wildlife plenty of water. This farm offers food, cover, water and diverse topography with bench tops, drainages and some flat ground. There are trails for access, pockets of timber, isolated wildlife openings and the field acreage is amazing. It has an older garage/pole building and an older wooden barn next to the road. If you are looking for a turnkey hunting farm or a place to call your own, you will want to check this property out. "Sellers" Oil, gas and mineral rights convey. All showings are by appointment only. If you have any questions or are interested in a private showing, please contact Brian Whitt at (937) 545-7764, or Josh Grant at (330) 341-0997.