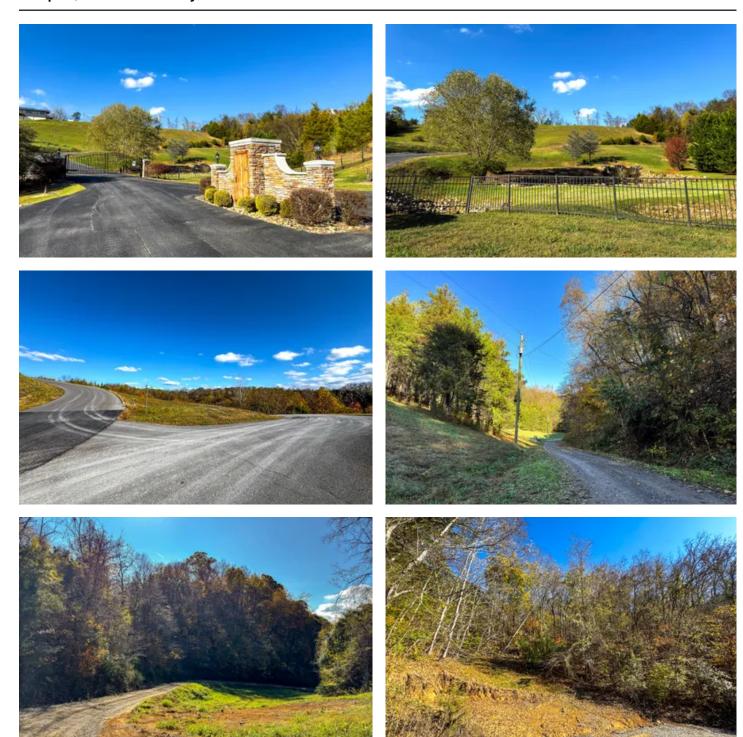

#### **PROPERTY DESCRIPTION**

This lot is the perfect combination of peace and quiet within a fresh and opportunity filled community! Located just 10 +/- minutes off the highway and only an hour +/- away from Knoxville, this hillside property is in a newly developed community sitting minutes away from Douglas Lake and right next to the French Broad River. Take a drive through the fresh, modern houses and onto the hard packed road leading to this hidden gem. You'll immediately find plentiful foliage, lots of open space, and an overwhelming sense of quiet. Looking to build? This lot allows for endless creativity. With plenty of access points allowing for a driveway, you can imagine your new home sitting on high elevation with views of water and beautiful greenery surrounding. Lots of new builds are occurring in this community due to its high demand and easy access to lake and town activities. And if building isn't what you're looking for, this property remains a great investment piece. An abundance of timber remains on this acreage allowing for further opportunity. Potential lives within this site and is looking for the perfect fit to unlock it! The seller is motivated. Boundary lines are approximate. All showings are by appointment only. If you have any questions or are interested in a private showing, please contact Brian Whitt at (423) 494-7793 or Faith Whitt at (937) 477-4716.