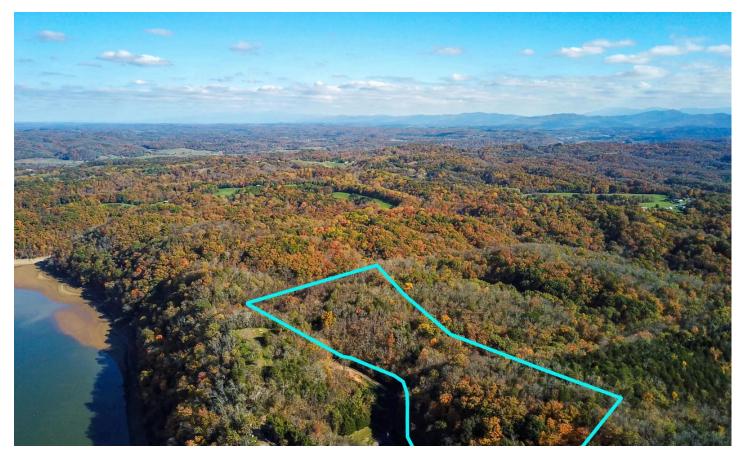

#### **PROPERTY DESCRIPTION**

This lot is the perfect combination of peace and quiet within a fresh and opportunity filled community! Located just 10 +/- minutes off the highway and only an hour +/- away from Knoxville, this hillside property is in a newly developed community sitting minutes away from Douglas Lake and right next to the French Broad River. Take a drive through the fresh, modern houses and onto the hard packed road leading to this hidden gem. You'll immediately find plentiful foliage, lots of open space, and an overwhelming sense of quiet. Looking to build? This lot allows for endless creativity. With plenty of access points allowing for a driveway, you can imagine your new home sitting on high elevation with views of water and beautiful greenery surrounding. Lots of new builds are occurring in this community due to its high demand and easy access to lake and town activities. And if building isn't what you're looking for, this property remains a great investment piece. An abundance of timber remains on this acreage allowing for further opportunity. Potential lives within this site and is looking for the perfect fit to unlock it! The seller is motivated. Boundary lines are approximate. All showings are by appointment only. If you have any questions or are interested in a private showing, please contact Brian Whitt at (423) 494-7793 or Faith Whitt at (937) 477-4716.

# **Locator Map**