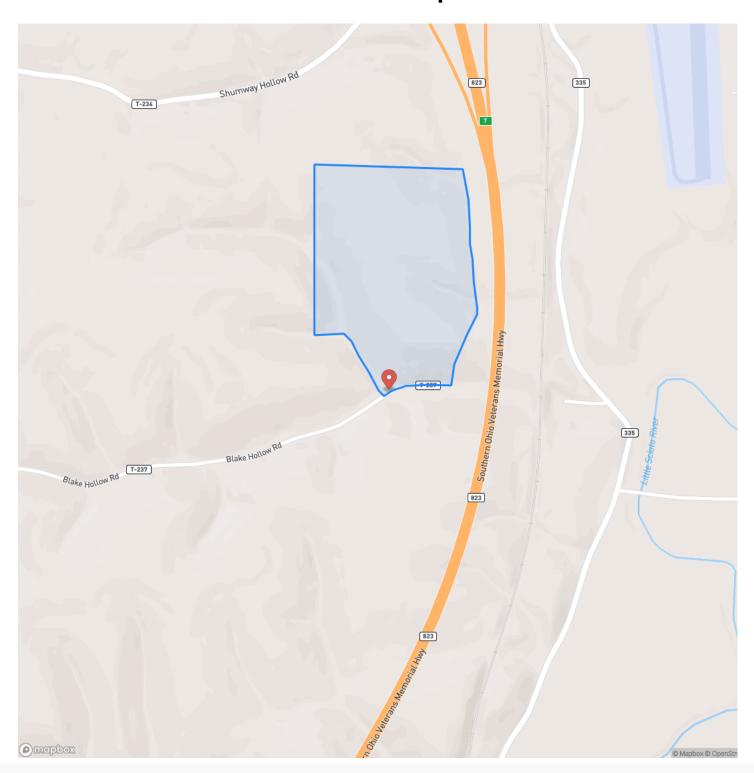

of deer trails and understory and some great timber. You will find some awesome rolling to hilly topography, an awesome benchtop/saddle, and gorgeous Southern Ohio views. It would take some bulldozing, but this would make the most awesome cabin site, if you chose to build here. This area is known for big Southern Ohio whitetails and the property offers plenty of acorns, browse and cover. There is an old logging road that could be improved and utilized. If you are looking for an affordable hunting property that won't break the bank, then you should check this one out. "Sellers" mineral, oil and gas rights transfer. There was a new survey completed. Please call Brian Whitt, 937.545.7764, or Josh Grant, 330.341.0997 for complete details of this property and showing.







# **Locator Map**





# **Locator Map**





# **Satellite Map**





## Blake Hollow Ridge Portsmouth, OH / Scioto County

# LISTING REPRESENTATIVE For more information contact:



### Representative

Brian Whitt

Mobile

(423) 494-7793

Emai

brian.whitt@arrowheadlandcompany.com

**Address** 

City / State / Zip

Caryville, TN 42349

| NOTES |      |      |
|-------|------|------|
|       |      |      |
|       |      |      |
|       |      |      |
|       |      |      |
|       |      |      |
|       |      |      |
|       |      |      |
|       |      |      |
|       |      |      |
|       |      |      |
|       |      |      |
|       |      |      |
|       | <br> | <br> |
|       |      |      |
|       |      |      |



| NOTES |   |
|-------|---|
|       | _ |
|       |   |
|       | _ |