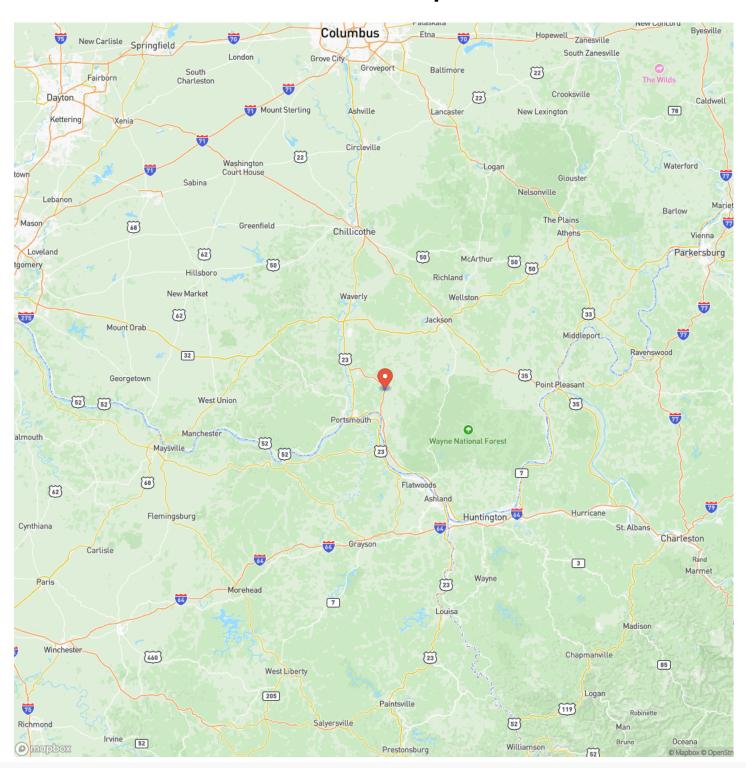

rstory and some great timber. You will find some awesome rolling to hilly topography, an awesome benchtop/saddle, and gorgeous Southern Ohio views. It would take some bulldozing, but this would make the most awesome cabin site, if you chose to build here. This area is known for big Southern Ohio whitetails and the property offers plenty of acorns, browse and cover. There is an old logging road that could be improved and utilized. If you are looking for an affordable hunting property that won't break the bank, then you should check this one out. "Sellers" mineral, oil and gas rights transfer. There was a new survey completed. Please call Brian Whitt, 937.545.7764, or Josh Grant, 330.341.0997 for complete details of this property and showing.







# **Locator Map**





# **Locator Map**





# **Satellite Map**





## Blake Hollow Ridge Portsmouth, OH / Scioto County

# LISTING REPRESENTATIVE For more information contact:



### Representative

Brian Whitt

Mobile

(423) 494-7793

Emai

brian.whitt@arrowheadlandcompany.com

**Address** 

City / State / Zip

Caryville, TN 42349

| NOTES |      |      |
|-------|------|------|
|       |      |      |
|       |      |      |
|       |      |      |
|       |      |      |
|       |      |      |
|       |      |      |
|       |      |      |
|       |      |      |
|       |      |      |
|       |      |      |
|       |      |      |
|       |      |      |
|       | <br> | <br> |
|       |      |      |
|       |      |      |



| NOTES |   |
|-------|---|
|       | _ |
|       |   |
|       | _ |
|       | _ |
|