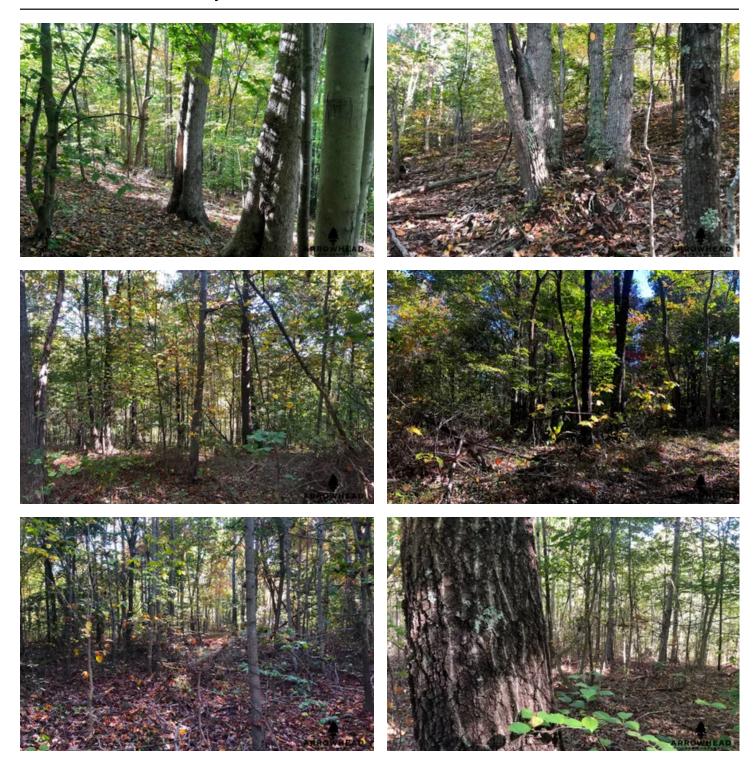

### **PROPERTY DESCRIPTION**

Welcome to Blake Hollow and beautiful Scioto County. This awesome hunting tract is full of deer trails and understory and some great timber. You will find some awesome rolling to hilly topography, an awesome benchtop/saddle, and gorgeous Southern Ohio views. It would take some bulldozing, but this would make the most awesome cabin site, if you chose to build here. This area is known for big Southern Ohio whitetails and the property offers plenty of acorns, browse and cover. There is an old logging road that could be improved and utilized. If you are looking for an affordable hunting property that won't break the bank, then you should check this one out. "Sellers" mineral, oil and gas rights transfer. There was a new survey completed. Please call Brian Whitt, 937.545.7764, or Josh Grant, 330.341.0997 for complete details of this property and showing.