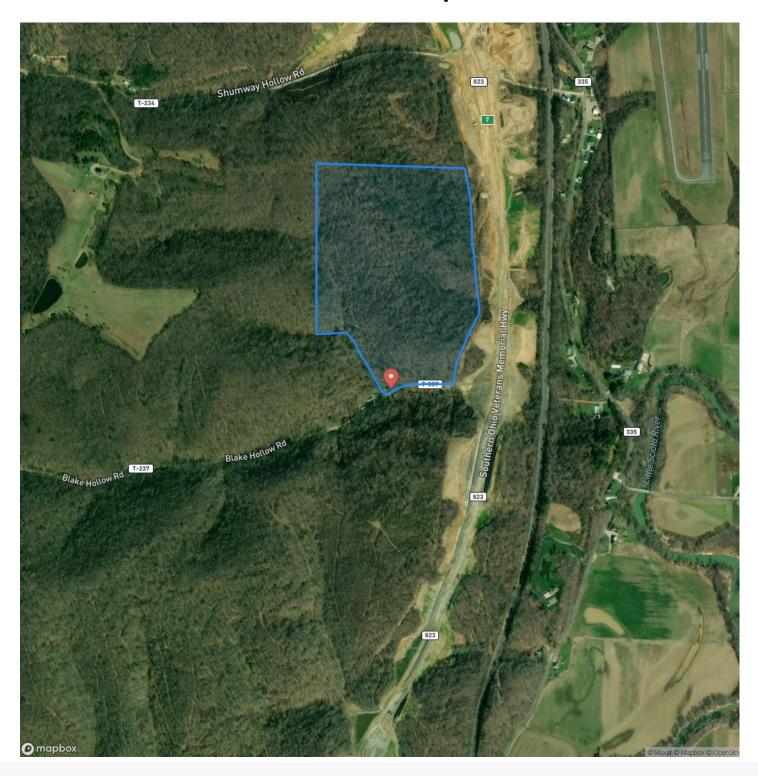

ber. You will find some awesome rolling to hilly topography, an awesome benchtop/saddle, and gorgeous Southern Ohio views. It would take some bulldozing, but this would make the most awesome cabin site, if you chose to build here. This area is known for big Southern Ohio whitetails and the property offers plenty of acorns, browse and cover. There is an old logging road that could be improved and utilized. If you are looking for an affordable hunting property that won't break the bank, then you should check this one out. "Sellers" mineral, oil and gas rights transfer. There was a new survey completed. Please call Brian Whitt, 937.545.7764, or Josh Grant, 330.341.0997 for complete details of this property and showing.







# **Locator Map**





# **Locator Map**





# **Satellite Map**





## Blake Hollow Ridge Portsmouth, OH / Scioto County

# LISTING REPRESENTATIVE For more information contact:



### Representative

Brian Whitt

Mobile

(423) 494-7793

Emai

brian.whitt@arrowheadlandcompany.com

**Address** 

City / State / Zip

Caryville, TN 42349

| NOTES |      |      |
|-------|------|------|
|       |      |      |
|       |      |      |
|       |      |      |
|       |      |      |
|       |      |      |
|       |      |      |
|       |      |      |
|       |      |      |
|       |      |      |
|       |      |      |
|       |      |      |
|       |      |      |
|       | <br> | <br> |
|       |      |      |
|       |      |      |



| NOTES |   |
|-------|---|
|       | _ |
|       |   |
|       | _ |
|       | _ |
|       | _ |
|       | _ |
|