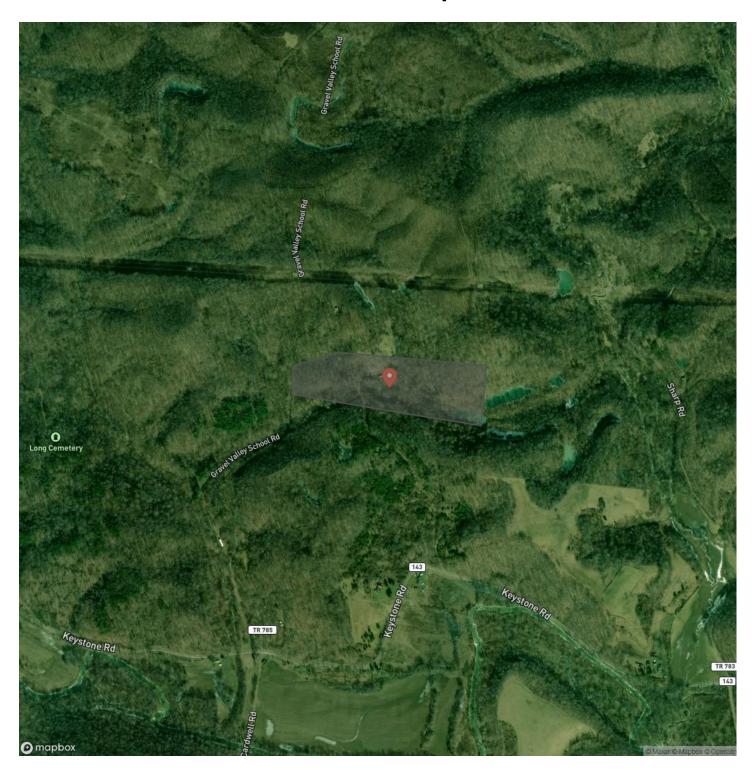

nting paradise. There is some mature timber, wildlife openings, varied topography and an excellent water source. The pond is remote and surrounded by timber. There is an older trail that leads to the pond, which would need some TLC. There is an old dilapidated trailer on the property that offers "0" value and the seller does not have a title to the trailer. The property is selling "As Is, Where Is." There is an awesome remote build site here waiting to be taken advantage of. You will really appreciate the remoteness of this property. All showings are by appointment only. If you have any questions or are interested in a private showing, please contact Brian Whittat (937) 545-7764, or Josh Grant at (330) 341-0997







### **Locator Map**





### **Locator Map**





## **Satellite Map**





# Remote Hunting Property with Off-Grid Build Site Vinton, OH / Gallia County

## LISTING REPRESENTATIVE For more information contact:



Representative

Brian Whitt

Mobile

(423) 494-7793

Email

brian. whitt@arrowheadland company. com

**Address** 

City / State / Zip

Caryville, TN 42349

| <u>NOTES</u> |  |  |
|--------------|--|--|
|              |  |  |
|              |  |  |
|              |  |  |
|              |  |  |
|              |  |  |
|              |  |  |
|              |  |  |
|              |  |  |
|              |  |  |
|              |  |  |
|              |  |  |
|              |  |  |
|              |  |  |
|              |  |  |
|              |  |  |



| <u>IOTES</u> |  |
|--------------|--|
|              |  |
|              |  |
|              |  |
|