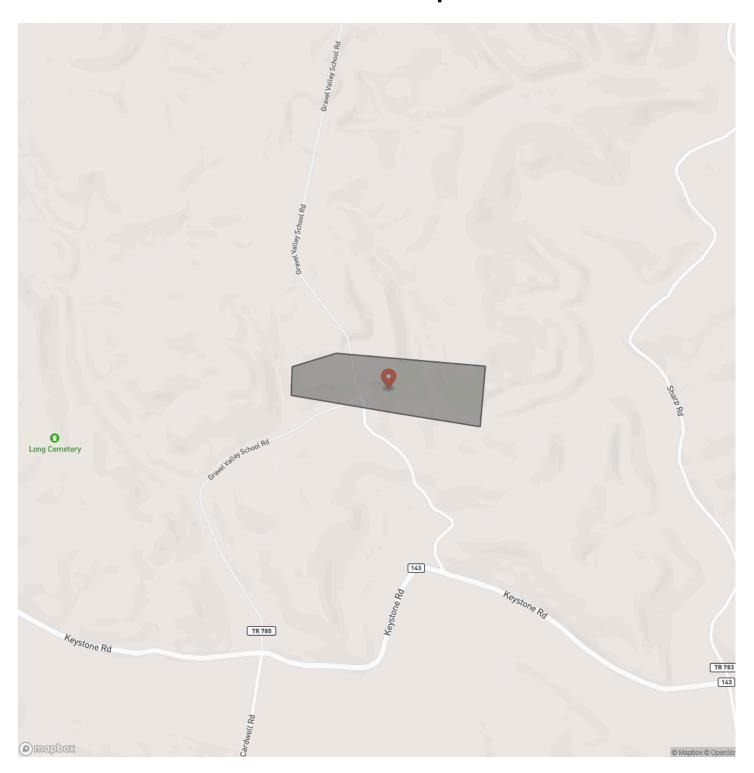

VERIFIED. This property offers the deer hunter a hunting paradise. There is some mature timber, wildlife openings, varied topography and an excellent water source. The pond is remote and surrounded by timber. There is an older trail that leads to the pond, which would need some TLC. There is an old dilapidated trailer on the property that offers "0" value and the seller does not have a title to the trailer. The property is selling "As Is, Where Is." There is an awesome remote build site here waiting to be taken advantage of. You will really appreciate the remoteness of this property. All showings are by appointment only. If you have any questions or are interested in a private showing, please contact Brian Whittat (937) 545-7764, or Josh Grant at (330) 341-0997







### **Locator Map**





### **Locator Map**





## **Satellite Map**





# Remote Hunting Property with Off-Grid Build Site Vinton, OH / Gallia County

## LISTING REPRESENTATIVE For more information contact:



Representative

Brian Whitt

Mobile

(423) 494-7793

Email

brian. whitt@arrowheadland company. com

**Address** 

City / State / Zip

Caryville, TN 42349

| <u>NOTES</u> |  |  |
|--------------|--|--|
|              |  |  |
|              |  |  |
|              |  |  |
|              |  |  |
|              |  |  |
|              |  |  |
|              |  |  |
|              |  |  |
|              |  |  |
|              |  |  |
|              |  |  |
|              |  |  |
|              |  |  |
|              |  |  |
|              |  |  |



| <u>IOTES</u> |  |
|--------------|--|
|              |