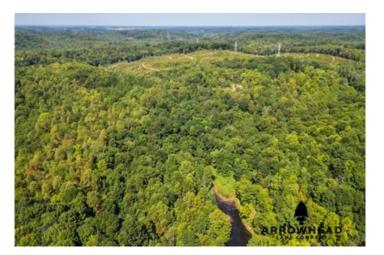

#### **PROPERTY DESCRIPTION**

Introducing 19 +/- acres located in Gallia County, Ohio! This remote property offers all sorts of potential from hunting to even an off grid build site. Access from old road NEEDS VERIFIED. This property offers the deer hunter a hunting paradise. There is some mature timber, wildlife openings, varied topography and an excellent water source. The pond is remote and surrounded by timber. There is an older trail that leads to the pond, which would need some TLC. There is an old dilapidated trailer on the property that offers "0" value and the seller does not have a title to the trailer. The property is selling "As Is, Where Is." There is an awesome remote build site here waiting to be taken advantage of. You will really appreciate the remoteness of this property. All showings are by appointment only. If you have any questions or are interested in a private showing, please contact Brian Whittat (937) 545-7764, or Josh Grant at (330) 341-0997