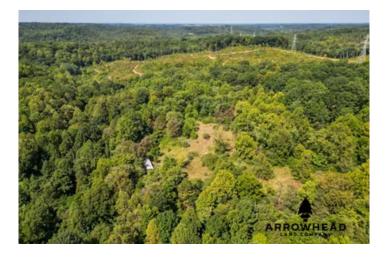

#### **PROPERTY DESCRIPTION**

Introducing 19 +/- acres located in Gallia County, Ohio! This remote property offers all sorts of potential from hunting to even an off grid build site. Access from old road NEEDS VERIFIED. This property offers the deer hunter a hunting paradise. There is some mature timber, wildlife openings, varied topography and an excellent water source. The pond is remote and surrounded by timber. There is an older trail that leads to the pond, which would need some TLC. There is an old dilapidated trailer on the property that offers "0" value and the seller does not have a title to the trailer. The property is selling "As Is, Where Is." There is an awesome remote build site here waiting to be taken advantage of. You will really appreciate the remoteness of this property. All showings are by appointment only. If you have any questions or are interested in a private showing, please contact Brian Whittat (937) 545-7764, or Josh Grant at (330) 341-0997