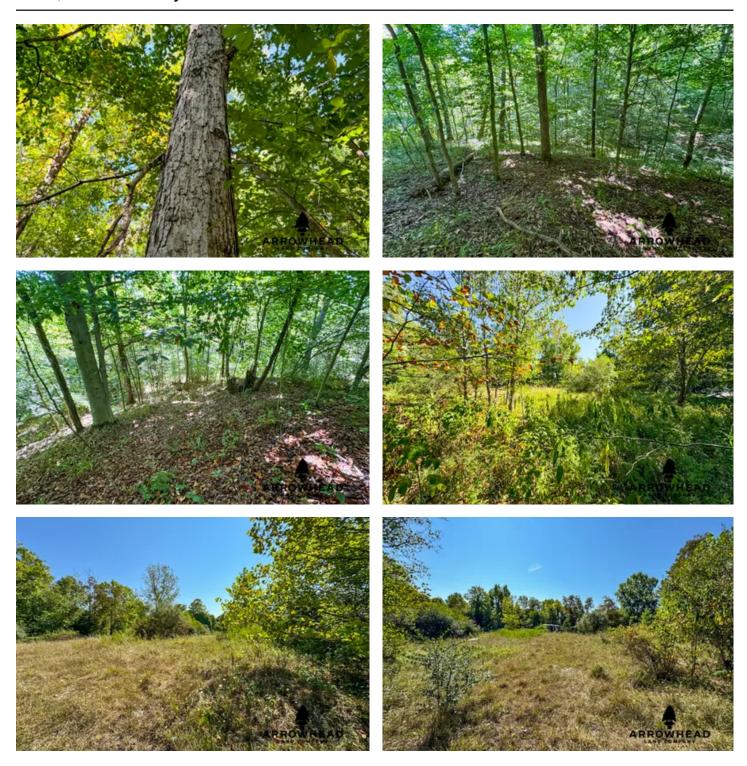

#### **PROPERTY DESCRIPTION**

Introducing 19 +/- acres located in Gallia County, Ohio! This remote property offers all sorts of potential from hunting to even an off grid build site. Access from old road NEEDS VERIFIED. This property offers the deer hunter a hunting paradise. There is some mature timber, wildlife openings, varied topography and an excellent water source. The pond is remote and surrounded by timber. There is an older trail that leads to the pond, which would need some TLC. There is an old dilapidated trailer on the property that offers "0" value and the seller does not have a title to the trailer. The property is selling "As Is, Where Is." There is an awesome remote build site here waiting to be taken advantage of. You will really appreciate the remoteness of this property. All showings are by appointment only. If you have any questions or are interested in a private showing, please contact Brian Whittat (937) 545-7764, or Josh Grant at (330) 341-0997