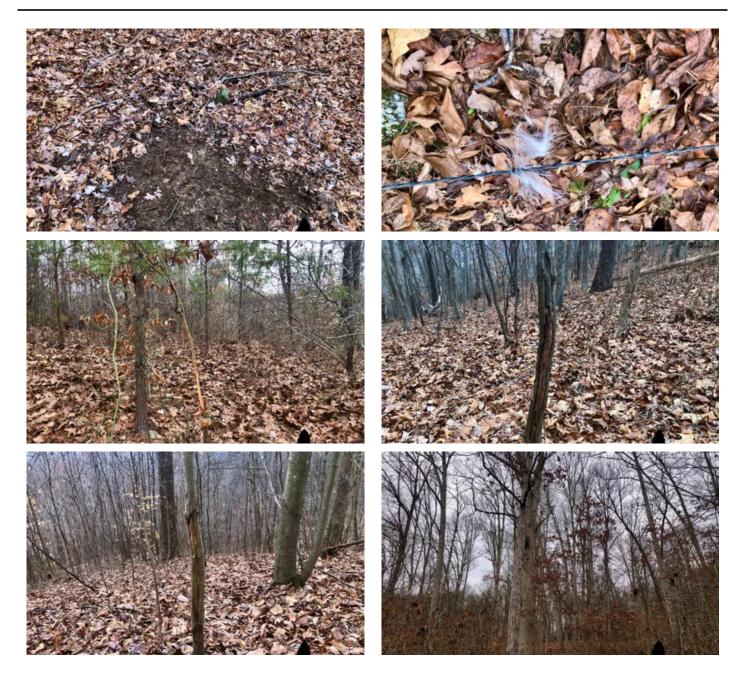

### **PROPERTY DESCRIPTION**

If you are looking for an awesome hunting or recreational tract with a great building location, here is your opportunity to own a beautiful tract of land. As you pull up to the property you will see the beauty and potential of this affordable and awesome land. There is a nice mix of trees including, White and Red Oaks, Cherrys, Hickory's and some scattered pines to name a few. If you are a hunter, take note! There are some big ole mature bucks in this area. There is plenty of deer sign, ensuring the deer are using this property. The east side of the property consists of thicker cover, a watering hole, and some grown over logging roads from yesteryear. On the north and west side of the property, you have gorgeous timber, bench tops, and some logging roads. If you are looking to build, look at the value and head start you will have with this property. Electricity and water are available at the road. There is also an older well and septic on site. This property has options, and options save you money! The awesome and mighty Shawnee National Forest is a short drive away also, offering you more public hunting opportunities. Shawnee and its bordering land has been giving up some giant deer! This is really a beautiful property in a great county. Please call Brian Whitt, 937.545.7764 or Josh Grant, 330.3410997 for complete details of this property and showing.