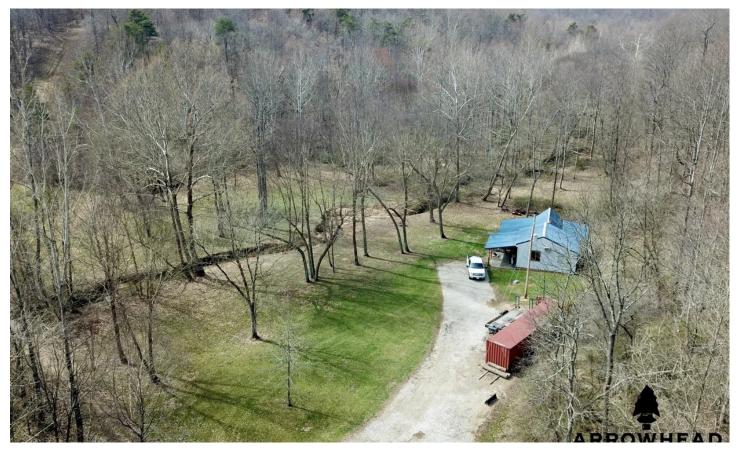

#### **PROPERTY DESCRIPTION**

Hunters will want to see this huge +/- 584 acre wooded paradise. The vast and continuous property consists of hardwoods, year round creeks, bedding sanctuaries, thermal cover and just about every topography feature imaginable. It has the potential to be a property that will be in your family forever. If you're dreaming of a new investment property or even a property to build a dream home on, this propert for you. This privately gated property has on it a trapper style cabin and lockable storage container for keeping your toys safe and out of weather. All equipment goes with the property making it "turn-key." This equipment includes, Mahindra 4WD tractor with backhoe, huge Kubota zero turn mower, bush hog, tiller, disc plow, Kubota side by side and several other smaller implements. Now back to the property the area where this property sits has produced some giant whitetails as the glaciers dumped minerals in the ground years ago, and alongside great genetics the property has the capabilities to produce some of the largest deer and turkey statewide. Several food plots a designed into the natural habitat forming prime locations where you are sure to harvest your dream buck or longbeard, all while you sit is comfort from the elevated blinds or existing tree stands. This property is a must for anyone looking for a large tract of land that will keep you vested forever. Call or text Brian Whitt 937.545.7764