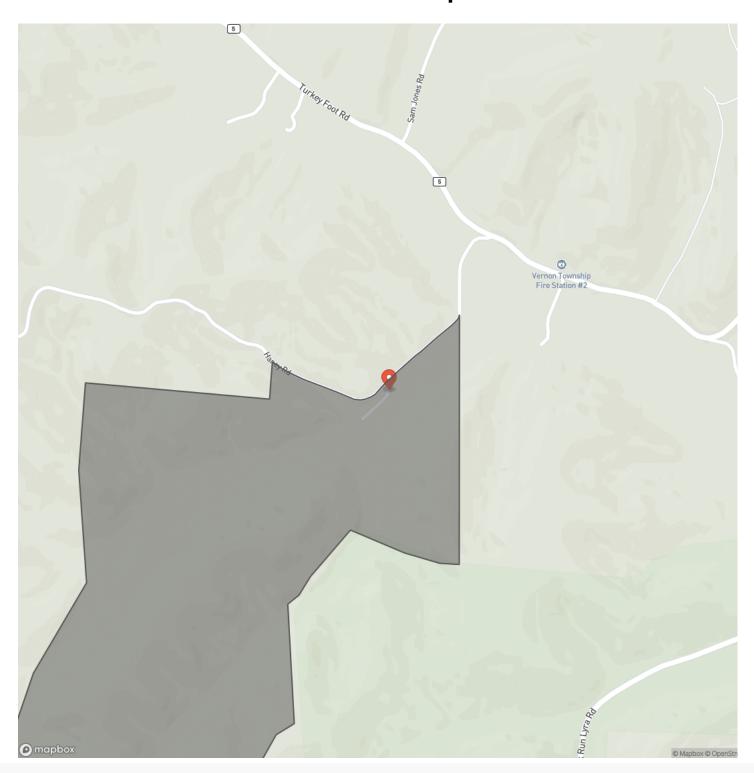

D tractor with backhoe, huge Kubota zero turn mower, bush hog, tiller, disc plow, Kubota side by side and several other smaller implements. Now back to the property the area where this property sits has produced some giant whitetails as the glaciers dumped minerals in the ground years ago, and alongside great genetics the property has the capabilities to produce some of the largest deer and turkey statewide. Several food plots a designed into the natural habitat forming prime locations where you are sure to harvest your dream buck or longbeard, all while you sit is comfort from the elevated blinds or existing tree stands. This property is a must for anyone looking for a large tract of land that will keep you vested forever. Call or text Brian Whitt 937.545.7764







### **Locator Map**





### **Locator Map**





## **Satellite Map**





# Wooded Paradise Wheelersburg, OH / Scioto County

## LISTING REPRESENTATIVE For more information contact:



Representative

Brian Whitt

Mobile

(937) 545-7764

Emai

brian.whitt@arrowheadlandcompany.com

**Address** 

City / State / Zip

Rarden, OH 45671

| NOTES |   |  |  |
|-------|---|--|--|
|       |   |  |  |
|       |   |  |  |
|       |   |  |  |
|       | _ |  |  |
|       |   |  |  |
|       |   |  |  |
|       |   |  |  |
|       |   |  |  |
|       |   |  |  |
|       |   |  |  |
|       |   |  |  |
|       |   |  |  |
|       | _ |  |  |
|       |   |  |  |
|       |   |  |  |



| NOTES |  |
|-------|--|
|       |  |
|       |  |
|       |  |
|       |  |
|       |  |
|       |  |
|       |  |
|       |  |
|       |  |