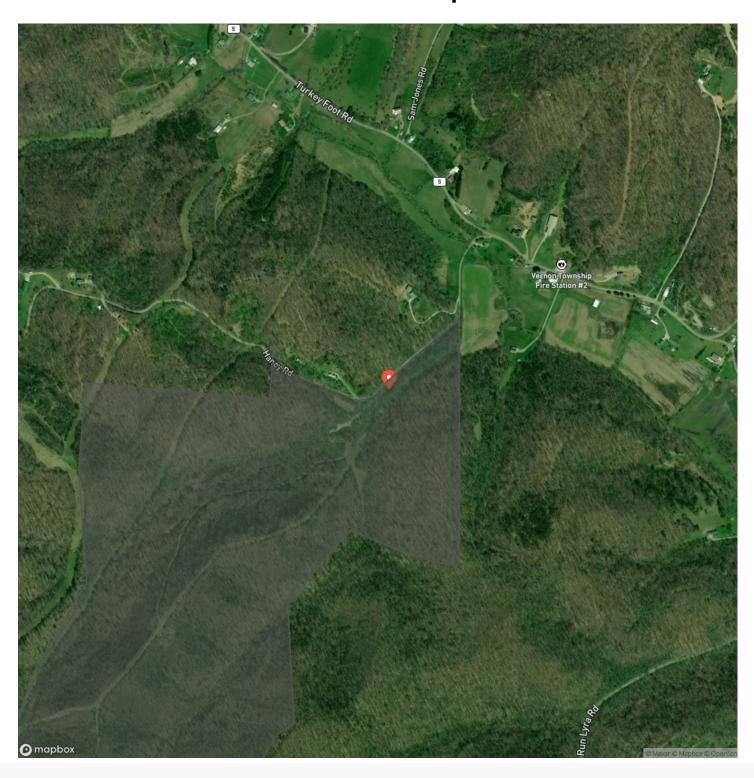

, bush hog, tiller, disc plow, Kubota side by side and several other smaller implements. Now back to the property the area where this property sits has produced some giant whitetails as the glaciers dumped minerals in the ground years ago, and alongside great genetics the property has the capabilities to produce some of the largest deer and turkey statewide. Several food plots a designed into the natural habitat forming prime locations where you are sure to harvest your dream buck or longbeard, all while you sit is comfort from the elevated blinds or existing tree stands. This property is a must for anyone looking for a large tract of land that will keep you vested forever. Call or text Brian Whitt 937.545.7764







### **Locator Map**





### **Locator Map**





## **Satellite Map**





# Wooded Paradise Wheelersburg, OH / Scioto County

## LISTING REPRESENTATIVE For more information contact:



Representative

Brian Whitt

Mobile

(937) 545-7764

Emai

brian.whitt@arrowheadlandcompany.com

**Address** 

City / State / Zip

Rarden, OH 45671

| NOTES |   |  |  |
|-------|---|--|--|
|       |   |  |  |
|       |   |  |  |
|       |   |  |  |
|       | _ |  |  |
|       |   |  |  |
|       |   |  |  |
|       |   |  |  |
|       |   |  |  |
|       |   |  |  |
|       |   |  |  |
|       |   |  |  |
|       |   |  |  |
|       | _ |  |  |
|       |   |  |  |
|       |   |  |  |



| NOTES |  |
|-------|--|
|       |  |
|       |  |
|       |  |
|       |  |
|       |  |
|       |  |
|       |  |
|       |  |
|       |  |
|       |  |
|       |  |
|       |  |
|       |