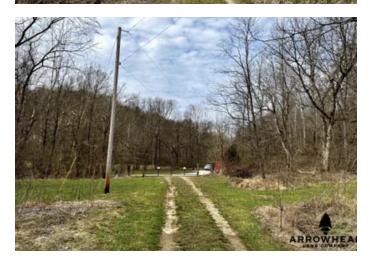

#### **PROPERTY DESCRIPTION**

Hunters will want to see this huge +/- 584 acre wooded paradise. The vast and continuous property consists of hardwoods, year round creeks, bedding sanctuaries, thermal cover and just about every topography feature imaginable. It has the potential to be a property that will be in your family forever. If you're dreaming of a new investment property or even a property to build a dream home on, this propert for you. This privately gated property has on it a trapper style cabin and lockable storage container for keeping your toys safe and out of weather. All equipment goes with the property making it "turn-key." This equipment includes, Mahindra 4WD tractor with backhoe, huge Kubota zero turn mower, bush hog, tiller, disc plow, Kubota side by side and several other smaller implements. Now back to the property the area where this property sits has produced some giant whitetails as the glaciers dumped minerals in the ground years ago, and alongside great genetics the property has the capabilities to produce some of the largest deer and turkey statewide. Several food plots a designed into the natural habitat forming prime locations where you are sure to harvest your dream buck or longbeard, all while you sit is comfort from the elevated blinds or existing tree stands. This property is a must for anyone looking for a large tract of land that will keep you vested forever. Call or text Brian Whitt 937.545.7764