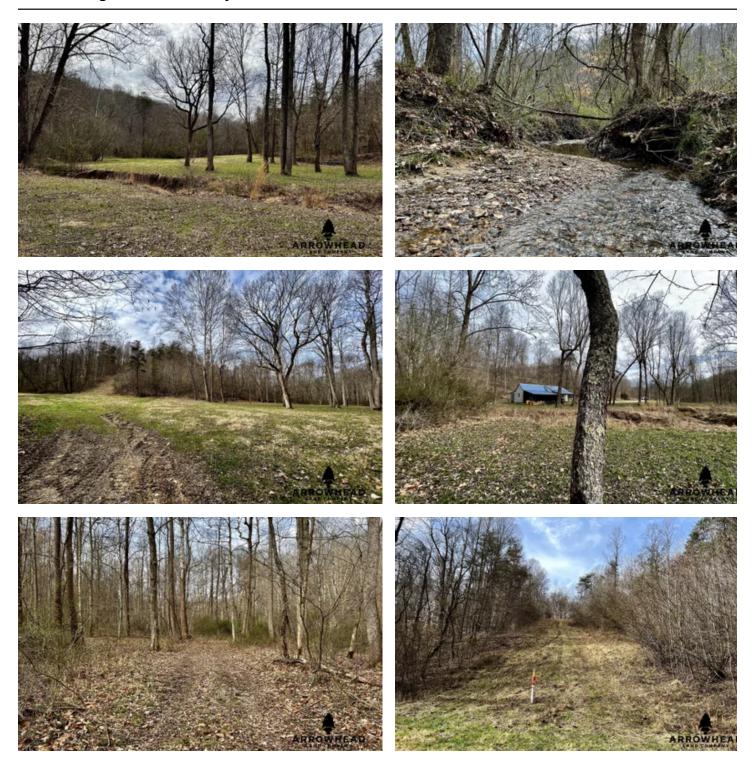

#### **PROPERTY DESCRIPTION**

Hunters will want to see this huge +/- 584 acre wooded paradise. The vast and continuous property consists of hardwoods, year round creeks, bedding sanctuaries, thermal cover and just about every topography feature imaginable. It has the potential to be a property that will be in your family forever. If you're dreaming of a new investment property or even a property to build a dream home on, this propert for you. This privately gated property has on it a trapper style cabin and lockable storage container for keeping your toys safe and out of weather. All equipment goes with the property making it "turn-key." This equipment includes, Mahindra 4WD tractor with backhoe, huge Kubota zero turn mower, bush hog, tiller, disc plow, Kubota side by side and several other smaller implements. Now back to the property the area where this property sits has produced some giant whitetails as the glaciers dumped minerals in the ground years ago, and alongside great genetics the property has the capabilities to produce some of the largest deer and turkey statewide. Several food plots a designed into the natural habitat forming prime locations where you are sure to harvest your dream buck or longbeard, all while you sit is comfort from the elevated blinds or existing tree stands. This property is a must for anyone looking for a large tract of land that will keep you vested forever. Call or text Brian Whitt 937.545.7764