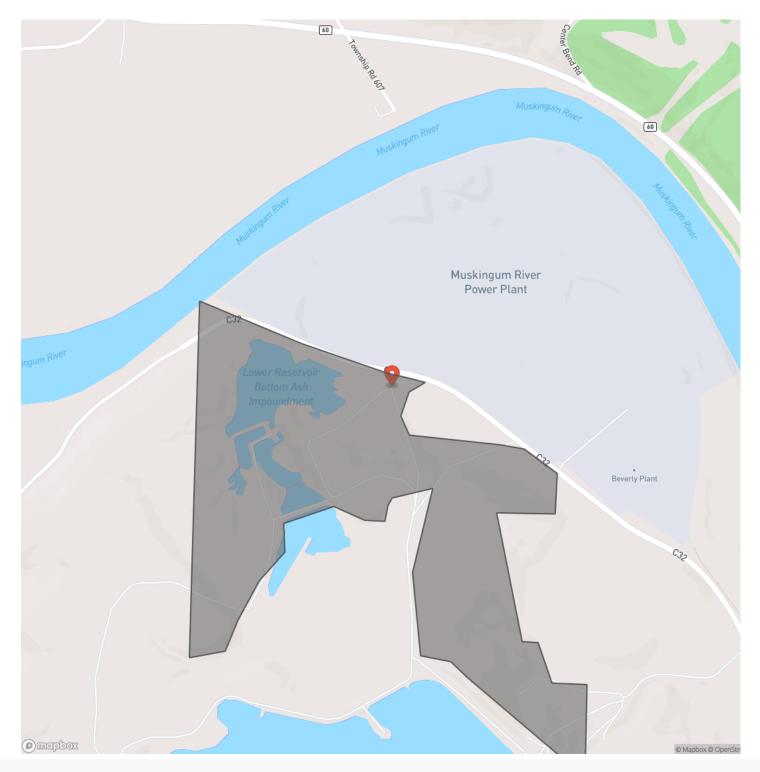

the pockets of timber along with well traveled whitetail corridors. Elevation change allows 1 wonderful views of open areas of tall grasses perfect for early season glassing or bedding habitat for the many deer that call this propert home. Another appealing facet regarding this tract is that the way the boundaries and topography lie, there are stand locations for numerous winds and scenarios. If hunting isn't your thing, this tract offers numerous opportunities for camping, recreational activities, fishing, shooting, Priced to sell, this place will not last.Please call Brian Whitt, <u>937.545.7764</u> or Colton Trego, <u>937.344.4328</u> for complete details of this property and showing.



## Hunting Property Near Muskingum River Waterford, OH / Washington County





# **Locator Map**



# **MORE INFO ONLINE:**



www.arrowheadlandcompany.com

# **Locator Map**





# Satellite Map





# **MORE INFO ONLINE:**

www.arrowheadlandcompany.com

#### LISTING REPRESENTATIVE For more information contact:



## Representative

Brian Whitt

**Mobile** (937) 545-7764

**Email** brian.whitt@arrowheadlandcompany.com

Address

**City / State / Zip** Rarden, OH 45671

### <u>NOTES</u>



| NOTES |  |  |
|-------|--|--|
|       |  |  |
|       |  |  |
|       |  |  |
|       |  |  |
|       |  |  |
|       |  |  |
|       |  |  |
|       |  |  |
|       |  |  |
|       |  |  |
|       |  |  |
|       |  |  |
|       |  |  |
|       |  |  |
|       |  |  |
|       |  |  |
|       |  |  |
|       |  |  |
|       |  |  |
|       |  |  |
|       |  |  |
|       |  |  |
|       |  |  |
|