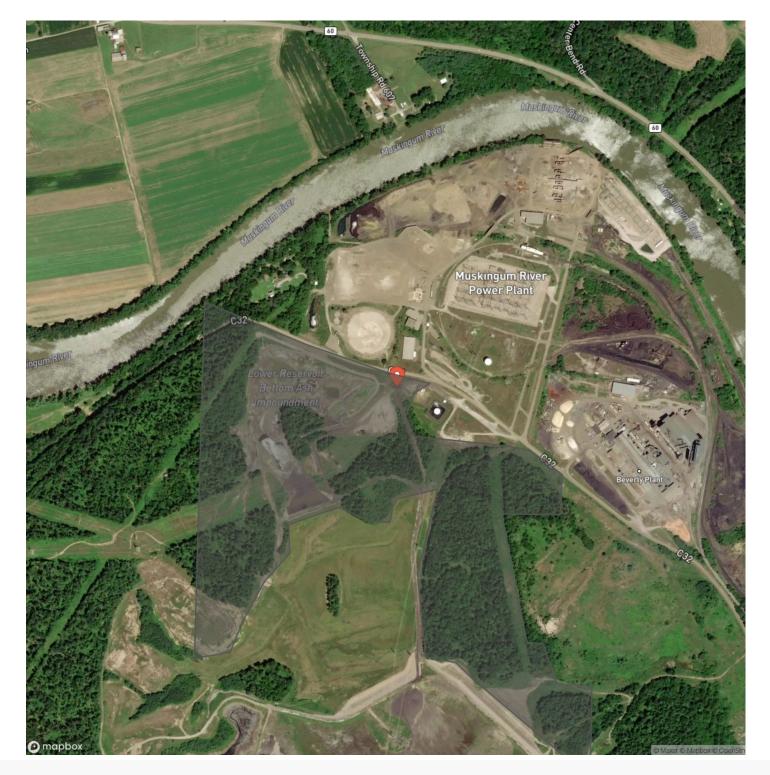

erful views of open areas of tall grasses perfect for early season glassing or bedding habitat for the many deer that call this propert home. Another appealing facet regarding this tract is that the way the boundaries and topography lie, there are stand locations for numerous winds and scenarios. If hunting isn't your thing, this tract offers numerous opportunities for camping, recreational activities, fishing, shooting, Priced to sell, this place will not last.Please call Brian Whitt, <u>937.545.7764</u> or Colton Trego, <u>937.344.4328</u> for complete details of this property and showing.



## Hunting Property Near Muskingum River Waterford, OH / Washington County





# **Locator Map**



# **MORE INFO ONLINE:**



www.arrowheadlandcompany.com

# **Locator Map**





# Satellite Map





# **MORE INFO ONLINE:**

www.arrowheadlandcompany.com

#### LISTING REPRESENTATIVE For more information contact:



## Representative

Brian Whitt

**Mobile** (937) 545-7764

**Email** brian.whitt@arrowheadlandcompany.com

Address

**City / State / Zip** Rarden, OH 45671

### <u>NOTES</u>



| NOTES |  |  |
|-------|--|--|
|       |  |  |
|       |  |  |
|       |  |  |
|       |  |  |
|       |  |  |
|       |  |  |
|       |  |  |
|       |  |  |
|       |  |  |
|       |  |  |
|       |  |  |
|       |  |  |
|       |  |  |
|       |  |  |
|       |  |  |
|       |  |  |
|       |  |  |
|       |  |  |
|       |  |  |
|       |  |  |
|       |  |  |
|       |  |  |
|       |  |  |
|       |  |  |
|       |  |  |
|       |  |  |
|       |  |  |
|       |  |  |
|       |  |  |
|