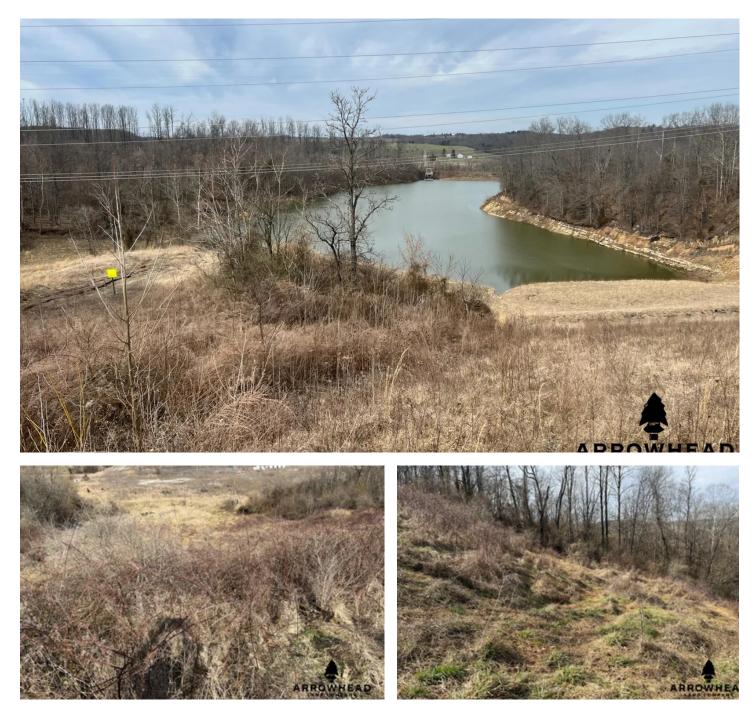

### **PROPERTY DESCRIPTION**

Here we have a diverse piece of ground that was part of a recovered coal fire power plant. This property sits nearly on the banks of the mighty Muskingum River with great access from a paved road. Walking this property, I saw many different forms of wildlife; several deer, coyote, as well as waterfowl. A gravel road system leads you to a majority of the property. This property varies in topography and timber density. There are pockets of mature timber throughout the property. A large pond sits along the northern edge, there were a pair of hooded mergansers on the pond as I approached it. Near the center of the property is a very thick pocket of habitat that has stands of cedars with great rub lines. Scrapes surround the pockets of timber along with well traveled whitetail corridors. Elevation change allows 1 wonderful views of open areas of tall grasses perfect for early season glassing or bedding habitat for the many deer that call this propert home. Another appealing facet regarding this tract is that the way the boundaries and topography lie, there are stand locations for numerous winds and scenarios. If hunting isn't your thing, this tract offers numerous opportunities for camping, recreational activities, fishing, shooting, Priced to sell, this place will not last.Please call Brian Whitt, <u>937.545.7764</u> or Colton Trego, <u>937.344.4328</u> for complete details of this property and showing.