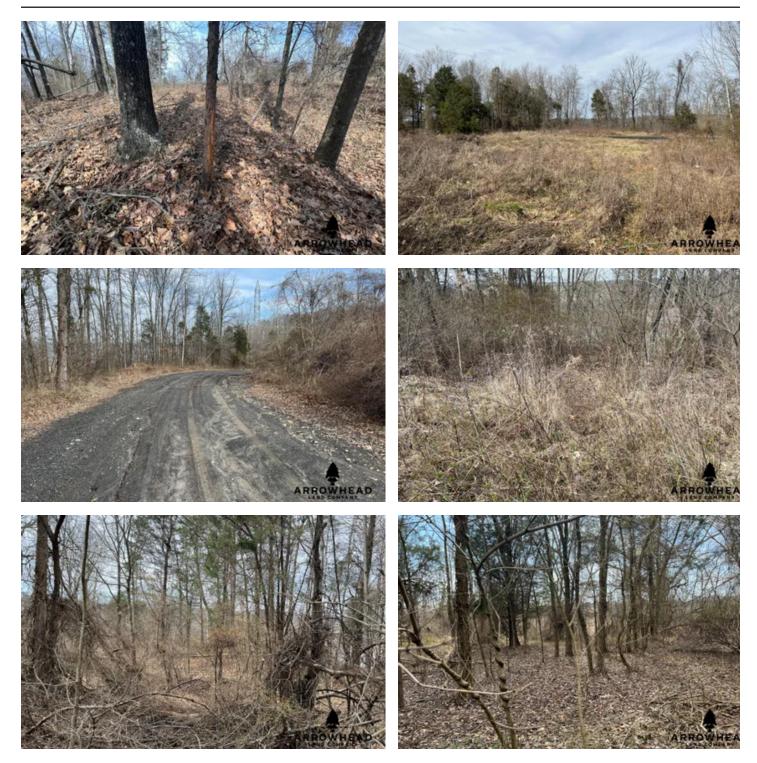

### **PROPERTY DESCRIPTION**

Here we have a diverse piece of ground that was part of a recovered coal fire power plant. This property sits nearly on the banks of the mighty Muskingum River with great access from a paved road. Walking this property, I saw many different forms of wildlife; several deer, coyote, as well as waterfowl. A gravel road system leads you to a majority of the property. This property varies in topography and timber density. There are pockets of mature timber throughout the property. A large pond sits along the northern edge, there were a pair of hooded mergansers on the pond as I approached it. Near the center of the property is a very thick pocket of habitat that has stands of cedars with great rub lines. Scrapes surround the pockets of timber along with well traveled whitetail corridors. Elevation change allows 1 wonderful views of open areas of tall grasses perfect for early season glassing or bedding habitat for the many deer that call this propert home. Another appealing facet regarding this tract is that the way the boundaries and topography lie, there are stand locations for numerous winds and scenarios. If hunting isn't your thing, this tract offers numerous opportunities for camping, recreational activities, fishing, shooting, Priced to sell, this place will not last.Please call Brian Whitt, <u>937.545.7764</u> or Colton Trego, <u>937.344.4328</u> for complete details of this property and showing.