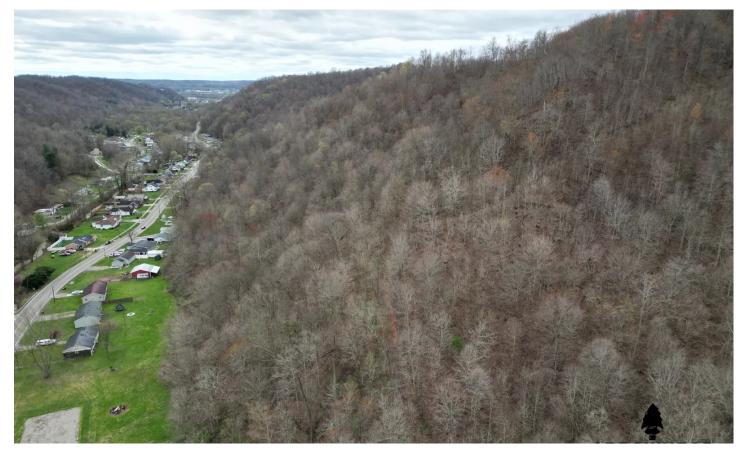

Munn Run Properties Tract 3 2053 State Route 139 Portsmouth, OH 45648-8676 \$35,000 1± Acres Scioto County









### **SUMMARY**

**Address** 

2053 State Route 139

City, State Zip

Portsmouth, OH 45648-8676

County

Scioto County

Турє

Lot, Recreational Land, Timberland

Latitude / Longitude

38.78117 / -82.94763

Acreage

1

Price

\$35,000

### **Property Website**

https://arrowheadlandcompany.com/property/munn-run-properties-tract-3-scioto-ohio/54265/









#### **PROPERTY DESCRIPTION**

Opportunity knocks! If you are looking for an opportunity to rehab a gutted home or build something new, here is your chance. Priced to sell. Property is being offered strictly "AS IS". This lot/home may be purchased in conjunction with a large tract of woods to the West and/or another lot to the North. There is a map in the pictures section showing the additional, available lots. There is water, se