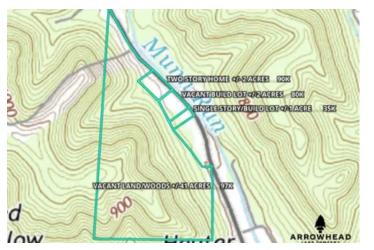

#### **PROPERTY DESCRIPTION**

Opportunity knocks! If you are looking for an opportunity to rehab a gutted home or build something new, here is your chance. Priced to sell. Property is being offered strictly "AS IS". This lot/home may be purchased in conjunction with a large tract of woods to the West and/or another lot to the North. There is a map in the pictures section showing the additional, available lots. There is water, sewer, gas and electric on site. Property is subject to new utility easements along the road. New survey completed, to be recorded at closing. Real estate agents must be present for showings. Sellers mineral rights convey. Please call or text Brian Whitt 937.545.7764 or Josh Grant 330.341.0997 for complete details of this property and showing.