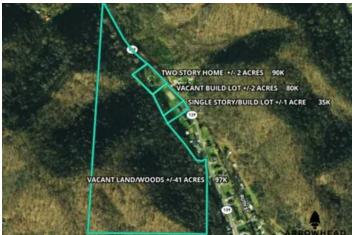

#### **PROPERTY DESCRIPTION**

Opportunity knocks! If you are looking for an opportunity to rehab a gutted home or build something new, here is your chance. Priced to sell. Property is being offered strictly "AS IS". This lot/home may be purchased in conjunction with a large tract of woods to the West and/or another lot to the North. There is a map in the pictures section showing the additional, available lots. There is water, sewer, gas and electric on site. Property is subject to new utility easements along the road. New survey completed, to be recorded at closing. Real estate agents must be present for showings. Sellers mineral rights convey. Please call or text Brian Whitt 937.545.7764 or Josh Grant 330.341.0997 for complete details of this property and showing.

# **Satellite Map**