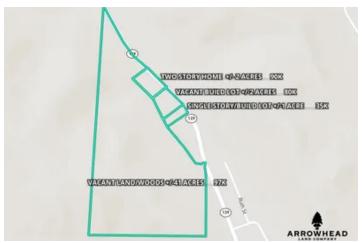

#### **PROPERTY DESCRIPTION**

Opportunity knocks! If you are looking for an opportunity to rehab a gutted home or build something new, here is your chance. Priced to sell. Property is being offered strictly "AS IS". This lot/home may be purchased in conjunction with a large tract of woods to the West and/or another lot to the North. There is a map in the pictures section showing the additional, available lots. There is water, sewer, gas and electric on site. Property is subject to new utility easements along the road. New survey completed, to be recorded at closing. Real estate agents must be present for showings. Sellers mineral rights convey. Please call or text Brian Whitt 937.545.7764 or Josh Grant 330.341.0997 for complete details of this property and showing.