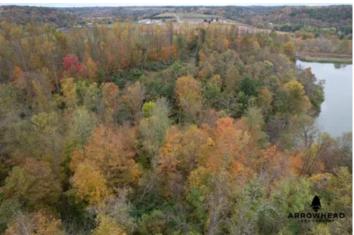

#### **PROPERTY DESCRIPTION**

Here we have a gem of Ohio dirt. This property sits nearly on the banks of the mighty Muskingum River with great access from a paved road. Walking this property, I saw many different forms of wildlife; several deer, bobcat, canadian geese, as well as mallard and teal. A gravel road system leads you to a majority of the property. This property varies in topography and timber density. There are pockets of mature timber throughout the property. A large pond sits along the northern edge, there were multiple geese on the pond as I approached it. Near the center of the property is a very thick pocket of habitat that has stands of cedars with great rub lines. Scrapes surround the pockets of timber along with well traveled whitetail corridors. Elevation change allows for wonderful views of open areas of tall grasses perfect for early season glassing or bedding habitat for the many deer that call this property home. Another appealing facet regarding this tract is that the way the boundaries and topography lie, there are stand locations for numerous winds and scenarios. If hunting isn't your thing, this tract offers numerous opportunities for camping, recreational activities, fishing, shooting, Priced to sell, this place will not last.Please call Brian Whitt, 937.545.7764 or Colton Trego, 937.344.4328 for complete details of this property and showing.