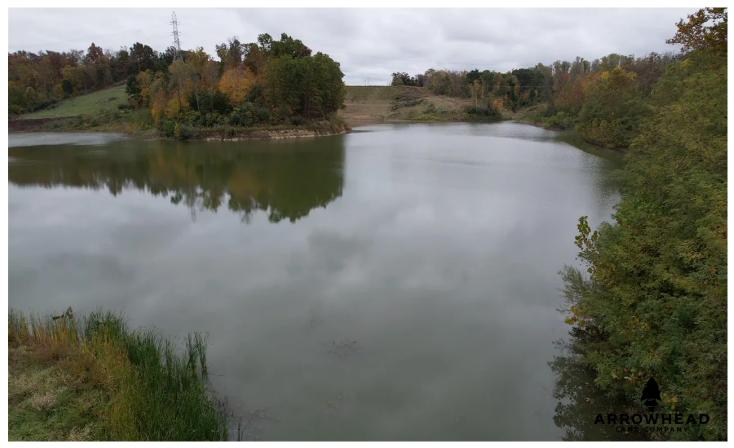

#### **PROPERTY DESCRIPTION**

Here we have a gem of Ohio dirt. This property sits nearly on the banks of the mighty Muskingum River with great access from a paved road. Walking this property, I saw many different forms of wildlife; several deer, bobcat, canadian geese, as well as mallard and teal. A gravel road system leads you to a majority of the property. This property varies in topography and timber density. There are pockets of mature timber throughout the property. A large pond sits along the northern edge, there were multiple geese on the pond as I approached it. Near the center of the property is a very thick pocket of habitat that has stands of cedars with great rub lines. Scrapes surround the pockets of timber along with well traveled whitetail corridors. Elevation change allows for wonderful views of open areas of tall grasses perfect for early season glassing or bedding habitat for the many deer that call this property home. Another appealing facet regarding this tract is that the way the boundaries and topography lie, there are stand locations for numerous winds and scenarios. If hunting isn't your thing, this tract offers numerous opportunities for camping, recreational activities, fishing, shooting, Priced to sell, this place will not last.Please call Brian Whitt, 937.545.7764 or Colton Trego, 937.344.4328 for complete details of this property and showing.