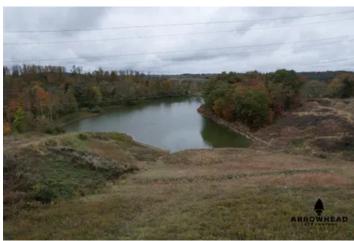

#### **PROPERTY DESCRIPTION**

Here we have a gem of Ohio dirt. This property sits nearly on the banks of the mighty Muskingum River with great access from a paved road. Walking this property, I saw many different forms of wildlife; several deer, bobcat, canadian geese, as well as mallard and teal. A gravel road system leads you to a majority of the property. This property varies in topography and timber density. There are pockets of mature timber throughout the property. A large pond sits along the northern edge, there were multiple geese on the pond as I approached it. Near the center of the property is a very thick pocket of habitat that has stands of cedars with great rub lines. Scrapes surround the pockets of timber along with well traveled whitetail corridors. Elevation change allows for wonderful views of open areas of tall grasses perfect for early season glassing or bedding habitat for the many deer that call this property home. Another appealing facet regarding this tract is that the way the boundaries and topography lie, there are stand locations for numerous winds and scenarios. If hunting isn't your thing, this tract offers numerous opportunities for camping, recreational activities, fishing, shooting, Priced to sell, this place will not last.Please call Brian Whitt, 937.545.7764 or Colton Trego, 937.344.4328 for complete details of this property and showing.