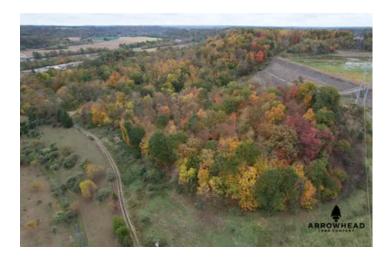

#### **PROPERTY DESCRIPTION**

Here we have a gem of Ohio dirt. This property sits nearly on the banks of the mighty Muskingum River with great access from a paved road. Walking this property, I saw many different forms of wildlife; several deer, bobcat, canadian geese, as well as mallard and teal. A gravel road system leads you to a majority of the property. This property varies in topography and timber density. There are pockets of mature timber throughout the property. A large pond sits along the northern edge, there were multiple geese on the pond as I approached it. Near the center of the property is a very thick pocket of habitat that has stands of cedars with great rub lines. Scrapes surround the pockets of timber along with well traveled whitetail corridors. Elevation change allows for wonderful views of open areas of tall grasses perfect for early season glassing or bedding habitat for the many deer that call this property home. Another appealing facet regarding this tract is that the way the boundaries and topography lie, there are stand locations for numerous winds and scenarios. If hunting isn't your thing, this tract offers numerous opportunities for camping, recreational activities, fishing, shooting, Priced to sell, this place will not last.Please call Brian Whitt, 937.545.7764 or Colton Trego, 937.344.4328 for complete details of this property and showing.