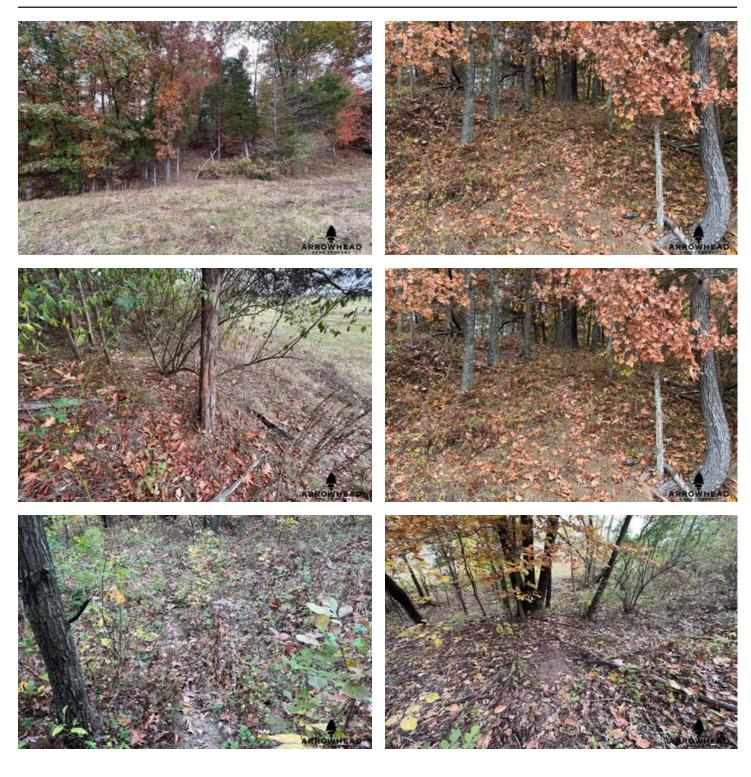

#### **PROPERTY DESCRIPTION**

Here we have a gem of Ohio dirt. This property sits nearly on the banks of the mighty Muskingum River with great access from a paved road. Walking this property, I saw many different forms of wildlife; several deer, bobcat, canadian geese, as well as mallard and teal. A gravel road system leads you to a majority of the property. This property varies in topography and timber density. There are pockets of mature timber throughout the property. A large pond sits along the northern edge, there were multiple geese on the pond as I approached it. Near the center of the property is a very thick pocket of habitat that has stands of cedars with great rub lines. Scrapes surround the pockets of timber along with well traveled whitetail corridors. Elevation change allows for wonderful views of open areas of tall grasses perfect for early season glassing or bedding habitat for the many deer that call this property home. Another appealing facet regarding this tract is that the way the boundaries and topography lie, there are stand locations for numerous winds and scenarios. If hunting isn't your thing, this tract offers numerous opportunities for camping, recreational activities, fishing, shooting, Priced to sell, this place will not last.Please call Brian Whitt, 937.545.7764 or Colton Trego, 937.344.4328 for complete details of this property and showing.