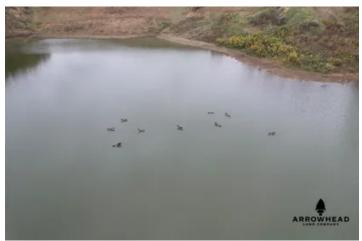

#### **PROPERTY DESCRIPTION**

Here we have a gem of Ohio dirt. This property sits nearly on the banks of the mighty Muskingum River with great access from a paved road. Walking this property, I saw many different forms of wildlife; several deer, bobcat, canadian geese, as well as mallard and teal. A gravel road system leads you to a majority of the property. This property varies in topography and timber density. There are pockets of mature timber throughout the property. A large pond sits along the northern edge, there were multiple geese on the pond as I approached it. Near the center of the property is a very thick pocket of habitat that has stands of cedars with great rub lines. Scrapes surround the pockets of timber along with well traveled whitetail corridors. Elevation change allows for wonderful views of open areas of tall grasses perfect for early season glassing or bedding habitat for the many deer that call this property home. Another appealing facet regarding this tract is that the way the boundaries and topography lie, there are stand locations for numerous winds and scenarios. If hunting isn't your thing, this tract offers numerous opportunities for camping, recreational activities, fishing, shooting, Priced to sell, this place will not last.Please call Brian Whitt, 937.545.7764 or Colton Trego, 937.344.4328 for complete details of this property and showing.