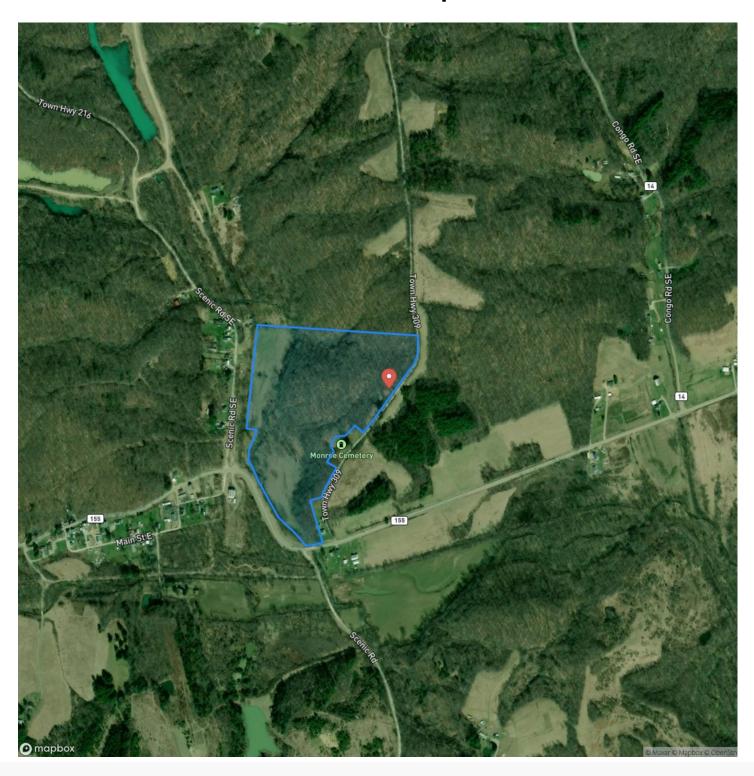

a great pond location. The topography is perfect for hunting, offering bench tops and bottoms. A great trail system runs through the property offering great access for hunting and recreational riding. Plenty of acreage to enjoy and it's in a great location. Electric and water are at the road on SR. 155, please verify accordingly. "Sellers" mineral rights convey.. 40 minutes to Zanesville, 50 minutes to the Hocking Hills, 80 minutes to Columbus. Very convenient to Wayne National Forest , Wallace H. O'Dowd Wildlife, and other awesome wildlife areas (Please see the map in Photos). "More Acreage Available" Please call Brian Whitt 937.545.7764, Josh Grant 330.341.0997 for complete details of this property and showing.







## **Locator Map**





## **Locator Map**





# **Satellite Map**





## LISTING REPRESENTATIVE For more information contact:



## Representative

Brian Whitt

### Mobile

(423) 494-7793

#### Email

brian.whitt@arrowheadlandcompany.com

### **Address**

## City / State / Zip

Caryville, TN 42349

| NOTES |  |  |
|-------|--|--|
|       |  |  |
|       |  |  |
|       |  |  |
|       |  |  |
|       |  |  |
|       |  |  |
|       |  |  |
|       |  |  |
|       |  |  |
|       |  |  |
|       |  |  |
|       |  |  |
|       |  |  |



| NOTES |   |
|-------|---|
|       | _ |
|       |   |
|       | _ |
|       | _ |
|       | _ |
|       | _ |
|       | _ |
|       | _ |
|       |   |
|       |   |
|       | _ |
|       | _ |
|       | _ |
|       | _ |
|       | _ |
|       | _ |
|       | _ |
|       |   |
|       |   |
|       | _ |
|       | _ |
|