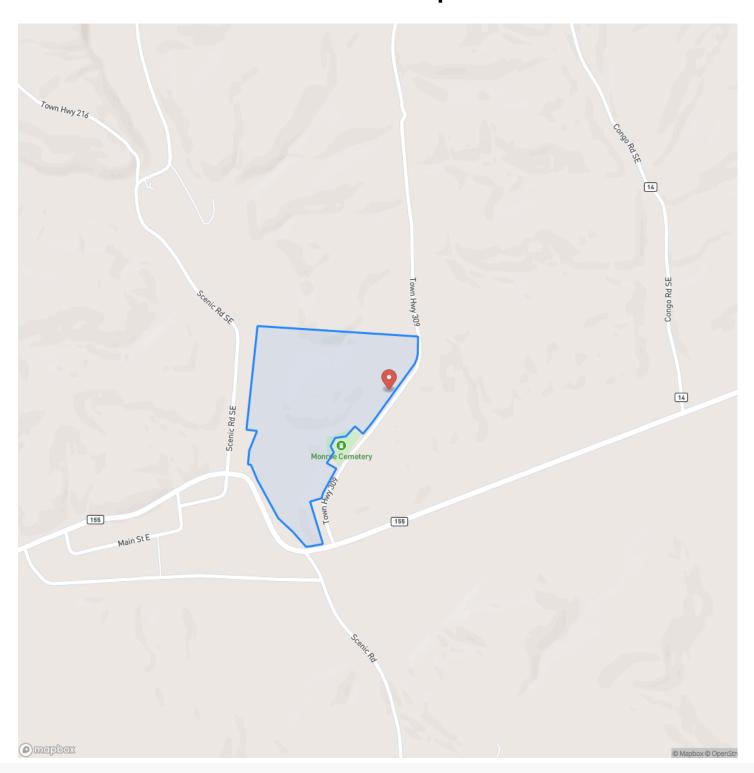

est side offering water for wildlife and could be a great pond location. The topography is perfect for hunting, offering bench tops and bottoms. A great trail system runs through the property offering great access for hunting and recreational riding. Plenty of acreage to enjoy and it's in a great location. Electric and water are at the road on SR. 155, please verify accordingly. "Sellers" mineral rights convey.. 40 minutes to Zanesville, 50 minutes to the Hocking Hills, 80 minutes to Columbus. Very convenient to Wayne National Forest , Wallace H. O'Dowd Wildlife, and other awesome wildlife areas (Please see the map in Photos). "More Acreage Available" Please call Brian Whitt 937.545.7764, Josh Grant 330.341.0997 for complete details of this property and showing.







## **Locator Map**





## **Locator Map**





# **Satellite Map**





## LISTING REPRESENTATIVE For more information contact:



## Representative

Brian Whitt

### Mobile

(423) 494-7793

#### Email

brian.whitt@arrowheadlandcompany.com

### **Address**

## City / State / Zip

Caryville, TN 42349

| NOTES |  |  |
|-------|--|--|
|       |  |  |
|       |  |  |
|       |  |  |
|       |  |  |
|       |  |  |
|       |  |  |
|       |  |  |
|       |  |  |
|       |  |  |
|       |  |  |
|       |  |  |
|       |  |  |
|       |  |  |



| NOTES |   |
|-------|---|
|       | _ |
|       |   |
|       | _ |
|       | _ |
|       | _ |
|       | _ |
|       | _ |
|       | _ |
|       |   |
|       |   |
|       | _ |
|       | _ |
|       | _ |
|       | _ |
|       | _ |
|       | _ |
|       | _ |
|