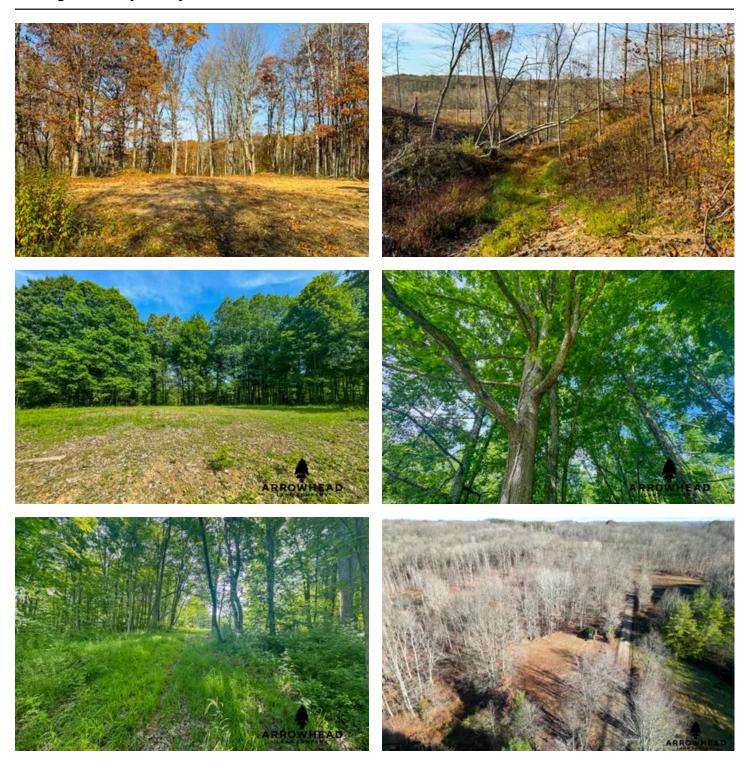

### **PROPERTY DESCRIPTION**

Welcome to Perry County and this gorgeous and affordable tract of land. Are you looking for property convenient to Columbus or Zanesville? Are you trying to get away from the busy life of urban America? If yes, here you go...This is "part of" a larger tract and is being surveyed, so acreage is subject to final survey and a total acre price adjustment. This property has a beautiful benchtop buildsite, trails and plenty of wildlife. The view to the east and to the west is amazing. It has frontage on two roads making it a great hunting and investment tract. There is a drainage on the west side offering water for wildlife and could be a great pond location. The topography is perfect for hunting, offering bench tops and bottoms. A great trail system runs through the property offering great access for hunting and recreational riding. Plenty of acreage to enjoy and it's in a great location. Electric and water are at the road on SR. 155, please verify accordingly. "Sellers" mineral rights convey.. 40 minutes to Zanesville, 50 minutes to the Hocking Hills, 80 minutes to Columbus. Very convenient to Wayne National Forest , Wallace H. O'Dowd Wildlife, and other awesome wildlife areas (Please see the map in Photos). "More Acreage Available" Please call Brian Whitt 937.545.7764, Josh Grant 330.341.0997 for complete details of this property and showing.