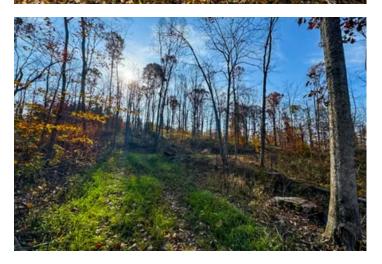

### **PROPERTY DESCRIPTION**

Welcome to Perry County and this gorgeous and affordable tract of land. Are you looking for property convenient to Columbus or Zanesville? Are you trying to get away from the busy life of urban America? If yes, here you go...This is "part of" a larger tract and is being surveyed, so acreage is subject to final survey and a total acre price adjustment. This property has a beautiful benchtop buildsite, trails and plenty of wildlife. The view to the east and to the west is amazing. It has frontage on two roads making it a great hunting and investment tract. There is a drainage on the west side offering water for wildlife and could be a great pond location. The topography is perfect for hunting, offering bench tops and bottoms. A great trail system runs through the property offering great access for hunting and recreational riding. Plenty of acreage to enjoy and it's in a great location. Electric and water are at the road on SR. 155, please verify accordingly. "Sellers" mineral rights convey.. 40 minutes to Zanesville, 50 minutes to the Hocking Hills, 80 minutes to Columbus. Very convenient to Wayne National Forest , Wallace H. O'Dowd Wildlife, and other awesome wildlife areas (Please see the map in Photos). "More Acreage Available" Please call Brian Whitt 937.545.7764, Josh Grant 330.341.0997 for complete details of this property and showing.