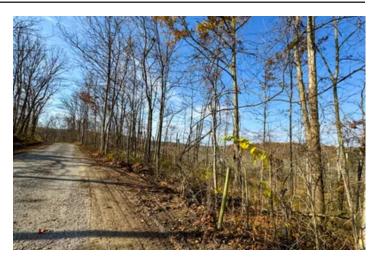

### **PROPERTY DESCRIPTION**

Welcome to Perry County and this gorgeous and affordable tract of land. Are you looking for property convenient to Columbus or Zanesville? Are you trying to get away from the busy life of urban America? If yes, here you go...This is "part of" a larger tract and is being surveyed, so acreage is subject to final survey and a total acre price adjustment. This property has a beautiful benchtop buildsite, trails and plenty of wildlife. The view to the east and to the west is amazing. It has frontage on two roads making it a great hunting and investment tract. There is a drainage on the west side offering water for wildlife and could be a great pond location. The topography is perfect for hunting, offering bench tops and bottoms. A great trail system runs through the property offering great access for hunting and recreational riding. Plenty of acreage to enjoy and it's in a great location. Electric and water are at the road on SR. 155, please verify accordingly. "Sellers" mineral rights convey.. 40 minutes to Zanesville, 50 minutes to the Hocking Hills, 80 minutes to Columbus. Very convenient to Wayne National Forest , Wallace H. O'Dowd Wildlife, and other awesome wildlife areas (Please see the map in Photos). "More Acreage Available" Please call Brian Whitt 937.545.7764, Josh Grant 330.341.0997 for complete details of this property and showing.