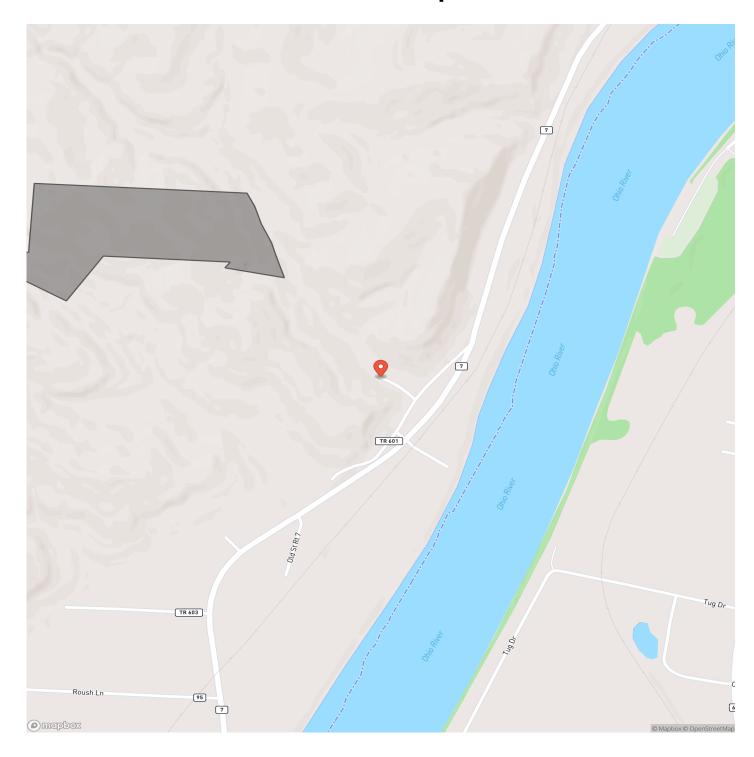

op and germinate. With the new sunlight exposure, it should grow into something spectacular for trophy whitetail bucks and turkeys. Gentle to rolling to hilly, this tract has nice trails too. If you are looking for deer hunting land to do habitat improvement, camp, go four wheeling, or just get away from the hustle and bustle, check this land out. There is some logging cleanup going on, the timber that has been staged is not conveying and will be removed before closing. Drive along the deeded right of way to access the property. Please call Brian Whitt, <u>937.545.7764</u> or Josh Grant, <u>330.341.0997</u> for complete details of this property and showing.



#### **MORE INFO ONLINE:**

3

#### Remote Deer Hunting, Recreational and Off Grid Building Land Cheshire, OH / Gallia County







## **Locator Map**



## MORE INFO ONLINE:



## **Locator Map**



#### **MORE INFO ONLINE:**

# Satellite Map





## **MORE INFO ONLINE:**

#### LISTING REPRESENTATIVE

For more information contact:



#### Representative

Brian Whitt

**Mobile** (937) 545-7764

**Email** brian.whitt@arrowheadlandcompany.com

Address

**City / State / Zip** Rarden, OH 45671

#### <u>NOTES</u>



| <u>NOTES</u> |  |  |
|--------------|--|--|
|              |  |  |
|              |  |  |
|              |  |  |
|              |  |  |
|              |  |  |
|              |  |  |
|              |  |  |
|              |  |  |
|              |  |  |
|              |  |  |
|              |  |  |
|              |  |  |
|              |  |  |
|              |  |  |
|              |  |  |
|              |  |  |