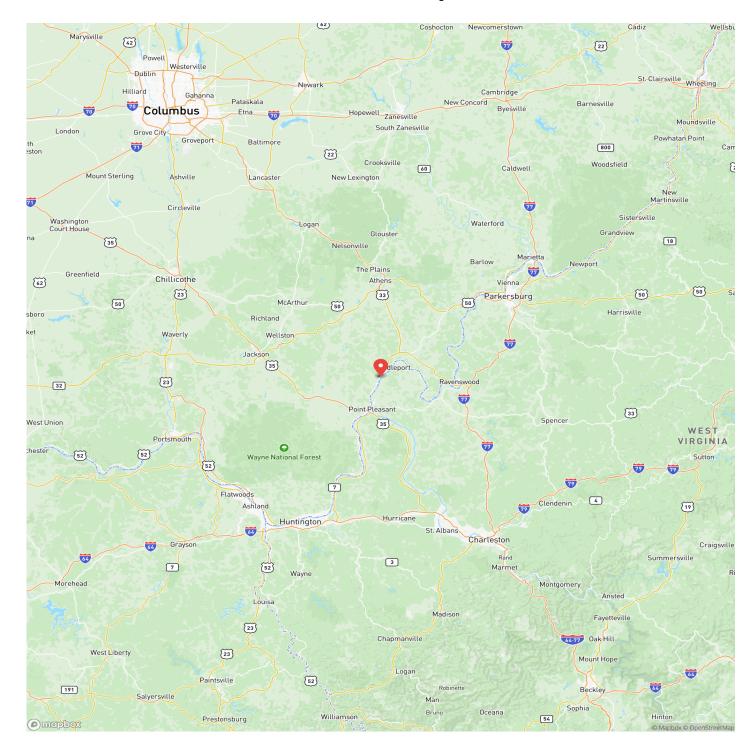

re, it should grow into something spectacular for trophy whitetail bucks and turkeys. Gentle to rolling to hilly, this tract has nice trails too. If you are looking for deer hunting land to do habitat improvement, camp, go four wheeling, or just get away from the hustle and bustle, check this land out. There is some logging cleanup going on, the timber that has been staged is not conveying and will be removed before closing. Drive along the deeded right of way to access the property. Please call Brian Whitt, <u>937.545.7764</u> or Josh Grant, <u>330.341.0997</u> for complete details of this property and showing.



#### **MORE INFO ONLINE:**

3

#### Remote Deer Hunting, Recreational and Off Grid Building Land Cheshire, OH / Gallia County







## **Locator Map**



## MORE INFO ONLINE:



## **Locator Map**



#### **MORE INFO ONLINE:**

# Satellite Map





## **MORE INFO ONLINE:**

#### LISTING REPRESENTATIVE

For more information contact:



#### Representative

Brian Whitt

**Mobile** (937) 545-7764

**Email** brian.whitt@arrowheadlandcompany.com

Address

**City / State / Zip** Rarden, OH 45671

#### <u>NOTES</u>



| <u>NOTES</u> |  |  |
|--------------|--|--|
|              |  |  |
|              |  |  |
|              |  |  |
|              |  |  |
|              |  |  |
|              |  |  |
|              |  |  |
|              |  |  |
|              |  |  |
|              |  |  |
|              |  |  |
|              |  |  |
|              |  |  |
|              |  |  |
|              |  |  |
|              |  |  |



#### **DISCLAIMERS**

Information in this