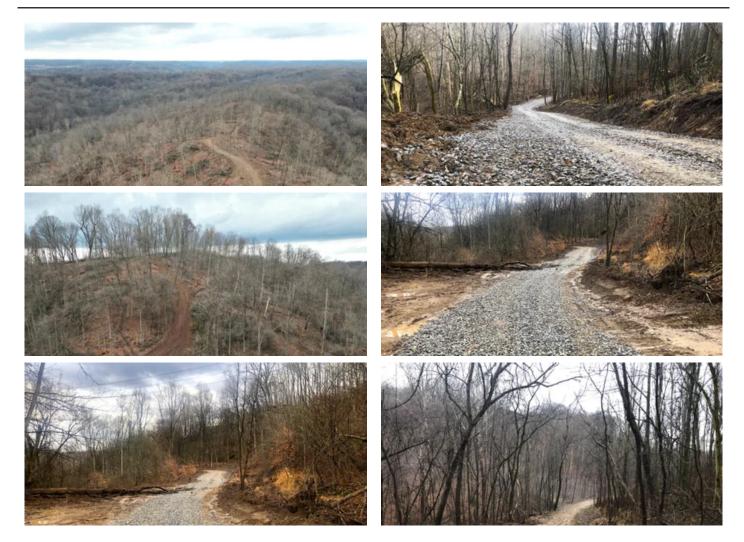

#### PROPERTY DESCRIPTION

Remote hunting and recreational property, with awesome access and plenty of wildlife. This tract has cover, timber, nearby creek, small watering hole, and great topography. This very remote tract has everything a deer and turkey needs and it is located in a trophy whitetail area. The topography is varied from gentle to hilly, please see the contour map. This property would make a great remote off grid build site, atv/SxS property, hunting property or all the above. If you are looking to food plot, plant trees, or do a lot of different habitat improvement projects, this is a tract of land you need to see! This property has been logged, select cut, and in 3-5 years will be full of browse and new growth. There are enough trees for treestands, but enough trees to allow some tree seedlings to drop and germinate. With the new sunlight exposure, it should grow into something spectacular for trophy whitetail bucks and turkeys. Gentle to rolling to hilly, this tract has nice trails too. If you are looking for deer hunting land to do habitat improvement, camp, go four wheeling, or just get away from the hustle and bustle, check this land out. There is some logging cleanup going on, the timber that has been staged is not conveying and will be removed before closing. Drive along the deeded right of way to access the property. Please call Brian Whitt, <u>937.545.7764</u> or Josh Grant, <u>330.341.0997</u> for complete details of this property and showing.

#### Remote Deer Hunting, Recreational and Off Grid Building Land Cheshire, OH / Gallia County