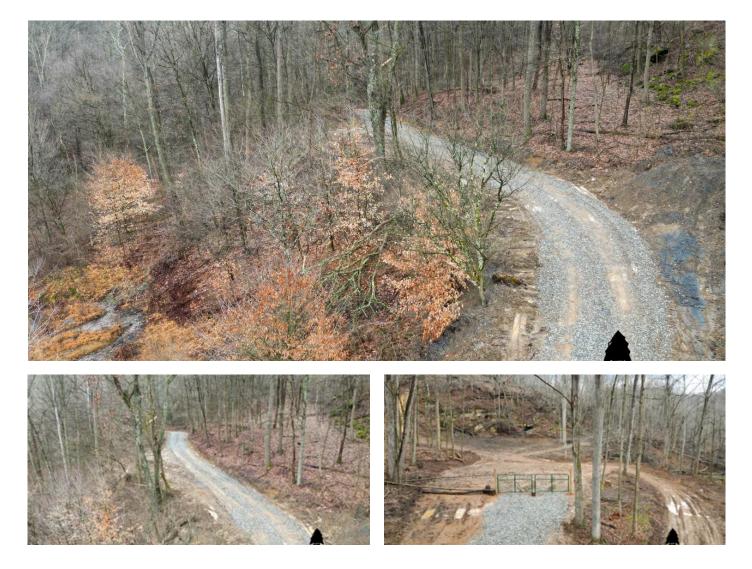

#### PROPERTY DESCRIPTION

Remote hunting and recreational property, with awesome access and plenty of wildlife. This tract has cover, timber, nearby creek, small watering hole, and great topography. This very remote tract has everything a deer and turkey needs and it is located in a trophy whitetail area. The topography is varied from gentle to hilly, please see the contour map. This property would make a great remote off grid build site, atv/SxS property, hunting property or all the above. If you are looking to food plot, plant trees, or do a lot of different habitat improvement projects, this is a tract of land you need to see! This property has been logged, select cut, and in 3-5 years will be full of browse and new growth. There are enough trees for treestands, but enough trees to allow some tree seedlings to drop and germinate. With the new sunlight exposure, it should grow into something spectacular for trophy whitetail bucks and turkeys. Gentle to rolling to hilly, this tract has nice trails too. If you are looking for deer hunting land to do habitat improvement, camp, go four wheeling, or just get away from the hustle and bustle, check this land out. There is some logging cleanup going on, the timber that has been staged is not conveying and will be removed before closing. Drive along the deeded right of way to access the property. Please call Brian Whitt, <u>937.545.7764</u> or Josh Grant, <u>330.341.0997</u> for complete details of this property and showing.

#### Remote Deer Hunting, Recreational and Off Grid Building Land Cheshire, OH / Gallia County