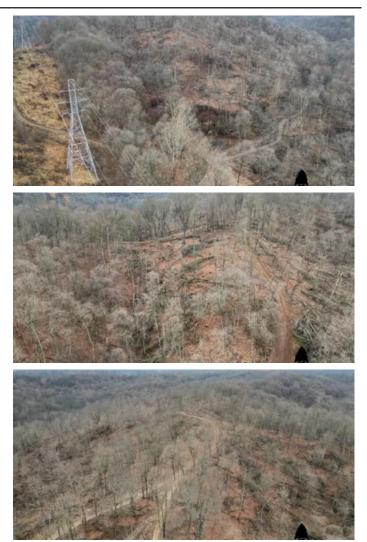

#### PROPERTY DESCRIPTION

Remote hunting and recreational property, with awesome access and plenty of wildlife. This tract has cover, timber, nearby creek, small watering hole, and great topography. This very remote tract has everything a deer and turkey needs and it is located in a trophy whitetail area. The topography is varied from gentle to hilly, please see the contour map. This property would make a great remote off grid build site, atv/SxS property, hunting property or all the above. If you are looking to food plot, plant trees, or do a lot of different habitat improvement projects, this is a tract of land you need to see! This property has been logged, select cut, and in 3-5 years will be full of browse and new growth. There are enough trees for treestands, but enough trees to allow some tree seedlings to drop and germinate. With the new sunlight exposure, it should grow into something spectacular for trophy whitetail bucks and turkeys. Gentle to rolling to hilly, this tract has nice trails too. If you are looking for deer hunting land to do habitat improvement, camp, go four wheeling, or just get away from the hustle and bustle, check this land out. There is some logging cleanup going on, the timber that has been staged is not conveying and will be removed before closing. Drive along the deeded right of way to access the property. Please call Brian Whitt, <u>937.545.7764</u> or Josh Grant, <u>330.341.0997</u> for complete details of this property and showing.

#### Remote Deer Hunting, Recreational and Off Grid Building Land Cheshire, OH / Gallia County