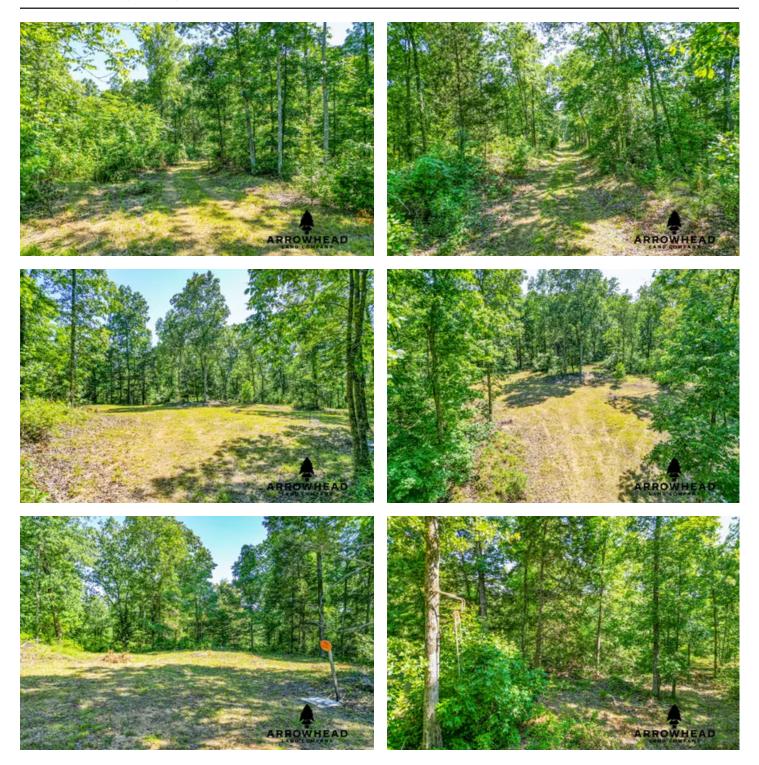

#### **PROPERTY DESCRIPTION**

Introducing the Outdoorsmen Getaway, located in Perry County, Tennessee! This beautiful, wooded, 77 +/- acre property is located just 7 +/- miles south of Downtown Linden and only 90 +/- minutes from the Nashville & Franklin areas. The location of this property could not get any better! Recently cut trials run throughout the property leading to flat ridge-tops with three clearings for potential food plot or build sites. This property sits on the corner of Highway 13 and Treadwell Prong Road with Flower Branch Creek, a spring-fed creek, lining the west side of the property. Over half a mile of paved road frontage on Highway 13 provides Linden Utilities and Meriwether Lewis Electric at the road. Access to the Buffalo River is just minutes away for kayaking, fishing, and swimming as well! On top of that, trail cam history boasts mature whitetail deer and turkey making this an ideal hunting getaway. Take advantage of this opportunity to own an awesome recreational tract that provides great hunting potential, food plot locations, and build sites all while being in an excellent location. All showings are by appointment only. If you have any questions or are interested in a private showing, please contact Jacob Haddad at (<u>615) 390-0229</u>.