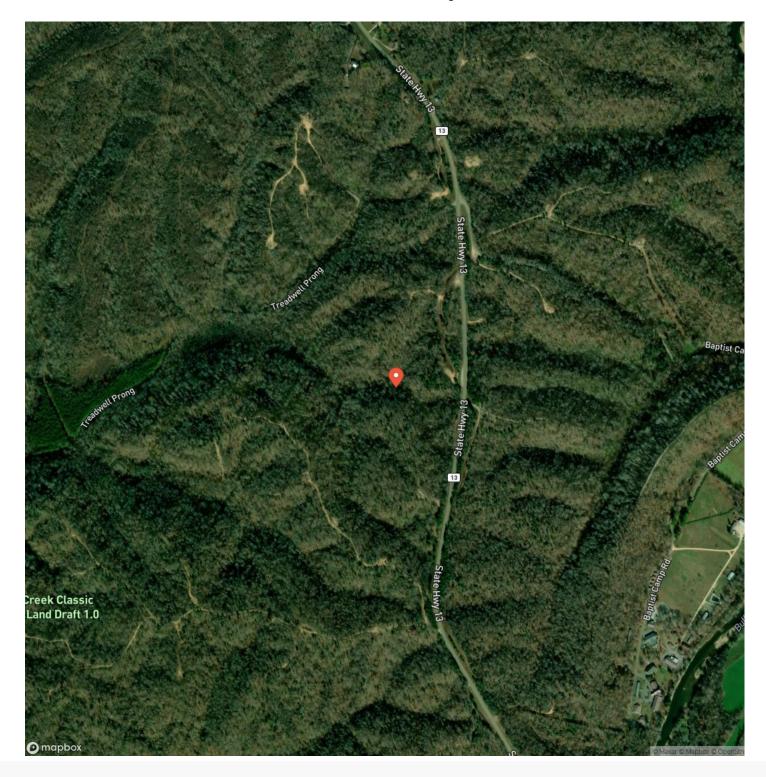

# Satellite Map

#### **PROPERTY DESCRIPTION**

Introducing the Outdoorsmen Getaway, located in Perry County, Tennessee! This beautiful, wooded, 77 +/- acre property is located just 7 +/- miles south of Downtown Linden and only 90 +/- minutes from the Nashville & Franklin areas. The location of this property could not get any better! Recently cut trials run throughout the property leading to flat ridge-tops with three clearings for potential food plot or build sites. This property sits on the corner of Highway 13 and Treadwell Prong Road with Flower Branch Creek, a spring-fed creek, lining the west side of the property. Over half a mile of paved road frontage on Highway 13 provides Linden Utilities and Meriwether Lewis Electric at the road. Access to the Buffalo River is just minutes away for kayaking, fishing, and swimming as well! On top of that, trail cam history boasts mature whitetail deer and turkey making this an ideal hunting getaway. Take advantage of this opportunity to own an awesome recreational tract that provides great hunting potential, food plot locations, and build sites all while being in an excellent location. All showings are by appointment only. If you have any questions or are interested in a private showing, please contact Jacob Haddad at (<u>615) 390-0229</u>.