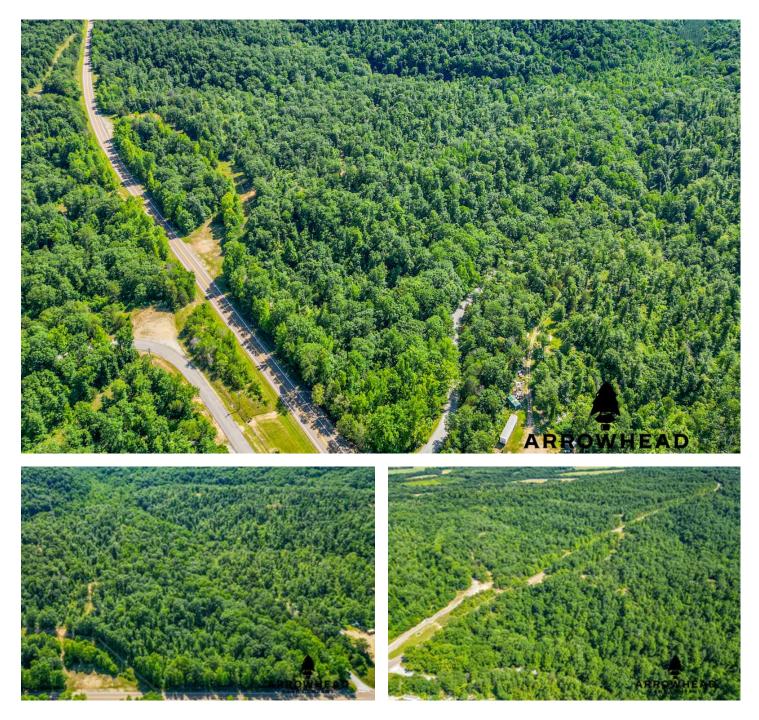

#### **PROPERTY DESCRIPTION**

Introducing the Outdoorsmen Getaway, located in Perry County, Tennessee! This beautiful, wooded, 77 +/- acre property is located just 7 +/- miles south of Downtown Linden and only 90 +/- minutes from the Nashville & Franklin areas. The location of this property could not get any better! Recently cut trials run throughout the property leading to flat ridge-tops with three clearings for potential food plot or build sites. This property sits on the corner of Highway 13 and Treadwell Prong Road with Flower Branch Creek, a spring-fed creek, lining the west side of the property. Over half a mile of paved road frontage on Highway 13 provides Linden Utilities and Meriwether Lewis Electric at the road. Access to the Buffalo River is just minutes away for kayaking, fishing, and swimming as well! On top of that, trail cam history boasts mature whitetail deer and turkey making this an ideal hunting getaway. Take advantage of this opportunity to own an awesome recreational tract that provides great hunting potential, food plot locations, and build sites all while being in an excellent location. All showings are by appointment only. If you have any questions or are interested in a private showing, please contact Jacob Haddad at (<u>615) 390-0229</u>.