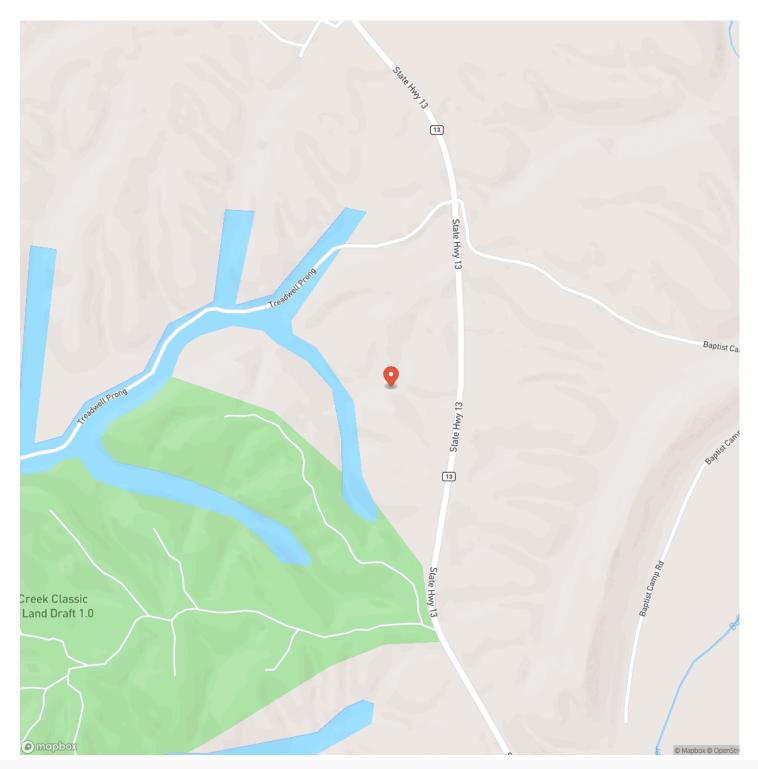

l Prong Road with Flower Branch Creek, a spring-fed creek, lining the west side of the property. Over half a mile of paved road frontage on Highway 13 provides Linden Utilities and Meriwether Lewis Electric at the road. Access to the Buffalo River is just minutes away for kayaking, fishing, and swimming as well! On top of that, trail cam history boasts mature whitetail deer and turkey making this an ideal hunting getaway. Take advantage of this opportunity to own an awesome recreational tract that provides great hunting potential, food plot locations, and build sites all while being in an excellent location. All showings are by appointment only. If you have any questions or are interested in a private showing, please contact Jacob Haddad at (<u>615) 390-0229</u>.







# **Locator Map**





# **Locator Map**









# Satellite Map





#### LISTING REPRESENTATIVE For more information contact:



### Representative

Jacob Haddad

**Mobile** (615) 390-0229

**Email** jacob.haddad@arrowheadlandcompany.com

Address

**City / State / Zip** Spring Hill, TN 37174

### <u>NOTES</u>



| NOTES |  |
|-------|--|
|       |  |
|       |  |
|       |  |
|       |  |
|       |  |
|       |  |
|       |  |
|       |  |
|       |  |
|       |  |
|       |  |
|       |  |
|       |  |
|       |  |
|       |  |
|       |  |
|       |  |
|       |  |
|       |  |
|       |  |
|       |  |
|       |  |
|       |  |
|       |  |
|       |  |
|       |  |
|       |  |
|       |  |
|       |  |
|       |  |
|       |  |
|       |  |
|       |  |
|       |  |
|       |  |
|       |  |
|