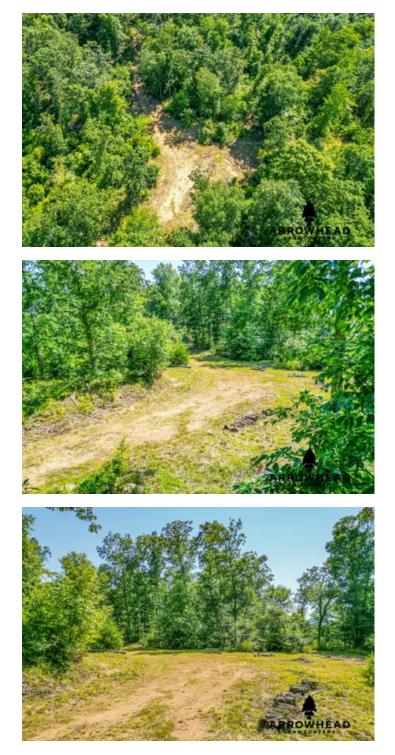

#### **PROPERTY DESCRIPTION**

Introducing the Outdoorsmen Getaway, located in Perry County, Tennessee! This beautiful, wooded, 77 +/- acre property is located just 7 +/- miles south of Downtown Linden and only 90 +/- minutes from the Nashville & Franklin areas. The location of this property could not get any better! Recently cut trials run throughout the property leading to flat ridge-tops with three clearings for potential food plot or build sites. This property sits on the corner of Highway 13 and Treadwell Prong Road with Flower Branch Creek, a spring-fed creek, lining the west side of the property. Over half a mile of paved road frontage on Highway 13 provides Linden Utilities and Meriwether Lewis Electric at the road. Access to the Buffalo River is just minutes away for kayaking, fishing, and swimming as well! On top of that, trail cam history boasts mature whitetail deer and turkey making this an ideal hunting getaway. Take advantage of this opportunity to own an awesome recreational tract that provides great hunting potential, food plot locations, and build sites all while being in an excellent location. All showings are by appointment only. If you have any questions or are interested in a private showing, please contact Jacob Haddad at (<u>615) 390-0229</u>.