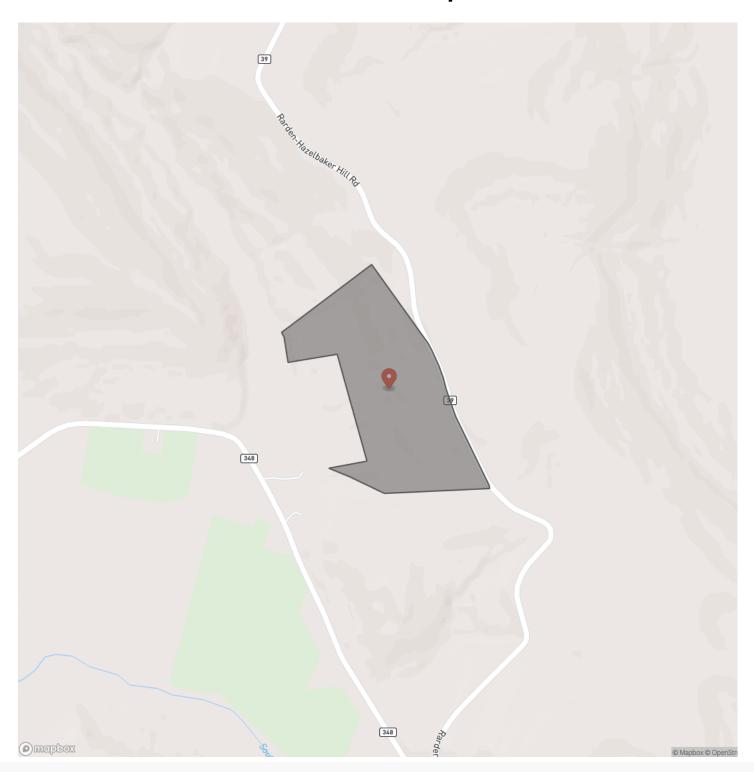

I noted several rubs, scrapes, and bedding areas, assuring me that this property has the potential to produce opportunities to harvest the giant whitetails this part of the state is known for. Agriculture, although not on the property, is close making this property even more appetizing as a great hunting tract. There are some unmaintained trails throughout this parcel that could be opened up with a little bit of work, creating a great recreational property for riding off road vehicles or primitive camping. If you're a seasoned land owner, a first time landowner, or anything in between don't skip over this excelle opportunity to call this gem yours. Please call Brian Whitt, 937.545.7764 or Colton Trego, 937.344.4328 for complete details of this prope and showing.







## **Locator Map**





## **Locator Map**





## **Satellite Map**





# Hunting Tract in Big Buck Country Otway, OH / Scioto County

## LISTING REPRESENTATIVE For more information contact:



Representative

Brian Whitt

Mobile

(937) 545-7764

Emai

brian.whitt@arrowheadlandcompany.com

**Address** 

City / State / Zip

Rarden, OH 45671

| NOTES |  |  |
|-------|--|--|
|       |  |  |
|       |  |  |
|       |  |  |
|       |  |  |
|       |  |  |
|       |  |  |
|       |  |  |
|       |  |  |
|       |  |  |
|       |  |  |
|       |  |  |
|       |  |  |
|       |  |  |
|       |  |  |
|       |  |  |



| NOTES |  |
|-------|--|
|       |  |
|       |  |
|       |  |
|       |  |
|       |  |
|       |  |
|       |  |
|       |  |
|       |  |
|       |  |
|       |  |
|       |  |
|       |  |
|