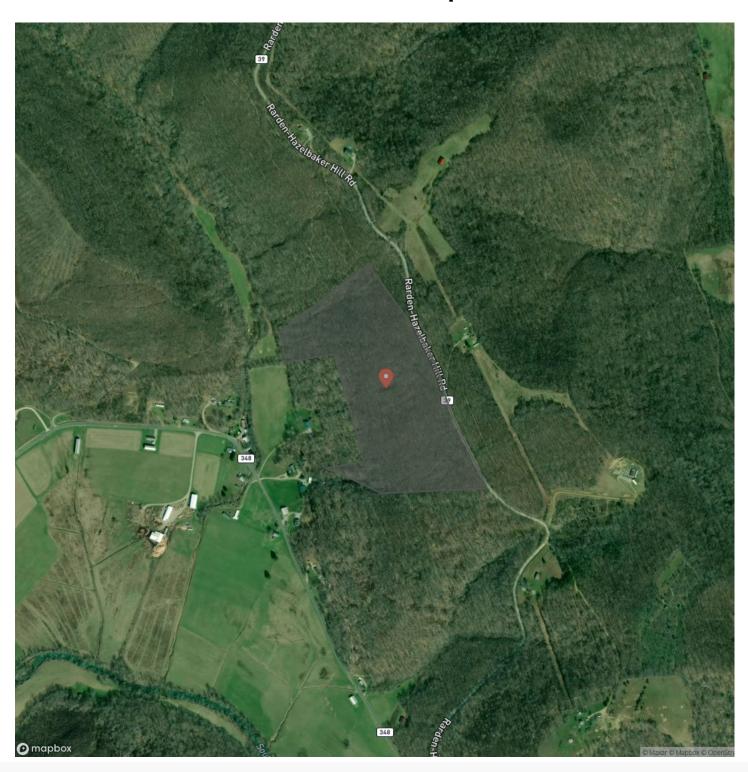

assuring me that this property has the potential to produce opportunities to harvest the giant whitetails this part of the state is known for. Agriculture, although not on the property, is close making this property even more appetizing as a great hunting tract. There are some unmaintained trails throughout this parcel that could be opened up with a little bit of work, creating a great recreational property for riding off road vehicles or primitive camping. If you're a seasoned land owner, a first time landowner, or anything in between don't skip over this excelle opportunity to call this gem yours. Please call Brian Whitt, 937.545.7764 or Colton Trego, 937.344.4328 for complete details of this prope and showing.







## **Locator Map**





## **Locator Map**





## **Satellite Map**





# Hunting Tract in Big Buck Country Otway, OH / Scioto County

## LISTING REPRESENTATIVE For more information contact:



Representative

Brian Whitt

Mobile

(937) 545-7764

Emai

brian.whitt@arrowheadlandcompany.com

**Address** 

City / State / Zip

Rarden, OH 45671

| NOTES |  |  |
|-------|--|--|
|       |  |  |
|       |  |  |
|       |  |  |
|       |  |  |
|       |  |  |
|       |  |  |
|       |  |  |
|       |  |  |
|       |  |  |
|       |  |  |
|       |  |  |
|       |  |  |
|       |  |  |
|       |  |  |
|       |  |  |



| NOTES |  |
|-------|--|
|       |  |
|       |  |
|       |  |
|       |  |
|       |  |
|       |  |
|       |  |
|       |  |
|       |  |
|       |  |
|       |  |
|       |  |
|       |  |
|       |  |
|       |  |
|       |  |
|       |  |
|