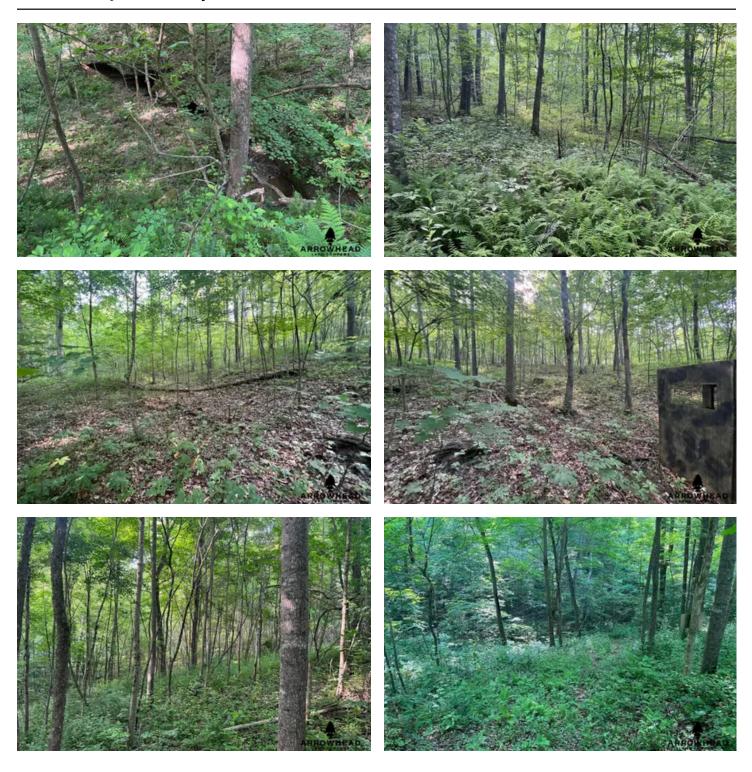

#### **PROPERTY DESCRIPTION**

Whether you're looking for a weekend getaway, hunting camp, or just a piece of dirt with public land access, this affordable property should not go unnoticed. This particular property rests at the end of a gated shared drive. There is a trail, passable with 4x4 truck, right back to the primitive cabin with space for parking. A creek winds through the lower portion of the property that includes rock faces and a small waterfall. Several rubs and scrapes indicate that whitetail deer are traveling through the property as well. The lower portion of this property has some mature timber while the upper portion boasts a high stem density of young trees perfect for cover of wildlife in the area. Possibly the most appealing feature of this beautiful property is that it is bordered on one side by a state forest affording access to more than 2,500 acres of public hunting or recreation. The state forest also has several miles of ATV/UTV trails. Just north of the state forest is more than 2,400 additional acres of wildlife area. The cabin on this property is primitive but wired for generator use, making your time here a little more cozy. The cabin has a small loft area as well as a front porch. You don't need big land to kill big deer, you just need the "Right" land and this affordable tract appears to be just that. Call Brian Whitt at 937.545.7764 or Colton Trego at 937.344.4328 for complete details and showing today!