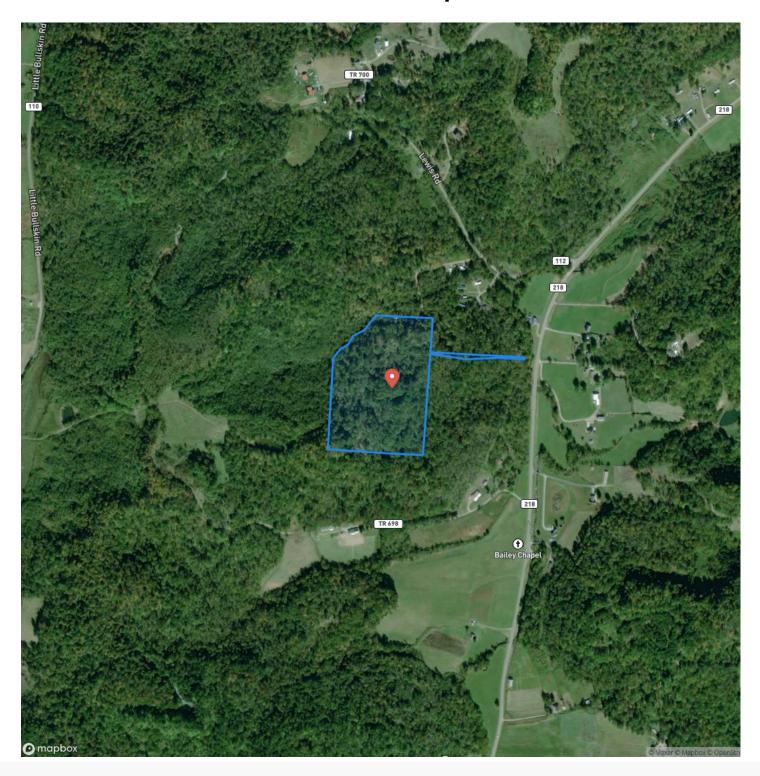

erty you'll find multiple flats and benches. Habitat here varies from thick vegetation to open hardwoods. The topography and habitat diversity this property has to offer create natural funnels and edges that provide wildlife seclusion and safety, couple that with well placed treestands and you are certain to make some memories chasing whitetail deer. This property would make a great first property purchase for someone looking to own their own ground but also, a great portfolio builder for those who already own additional properties. With an affordable price tag, I don't believe this property will last long. Call Brian Whitt at 937.545.7764 or Colton Trego at 937.344.4328 for complete details and showing today!







### **Locator Map**





### **Locator Map**





### **Satellite Map**





# Prime Small Acreage Hunting Gallipolis, OH / Gallia County

## LISTING REPRESENTATIVE For more information contact:



### Representative

Brian Whitt

#### Mobile

(937) 545-7764

#### **Emai**

brian.whitt@arrowheadlandcompany.com

#### **Address**

### City / State / Zip

Rarden, OH 45671

| NOTES |  |  |
|-------|--|--|
|       |  |  |
|       |  |  |
|       |  |  |
|       |  |  |
|       |  |  |
|       |  |  |
|       |  |  |
|       |  |  |
|       |  |  |
|       |  |  |
|       |  |  |
|       |  |  |
|       |  |  |



| <u>NOTES</u> |  |
|--------------|--|
|              |  |
|              |  |
|              |  |
|              |  |
|              |  |
|              |  |
|              |  |
|              |  |
|              |  |
|              |  |
|              |