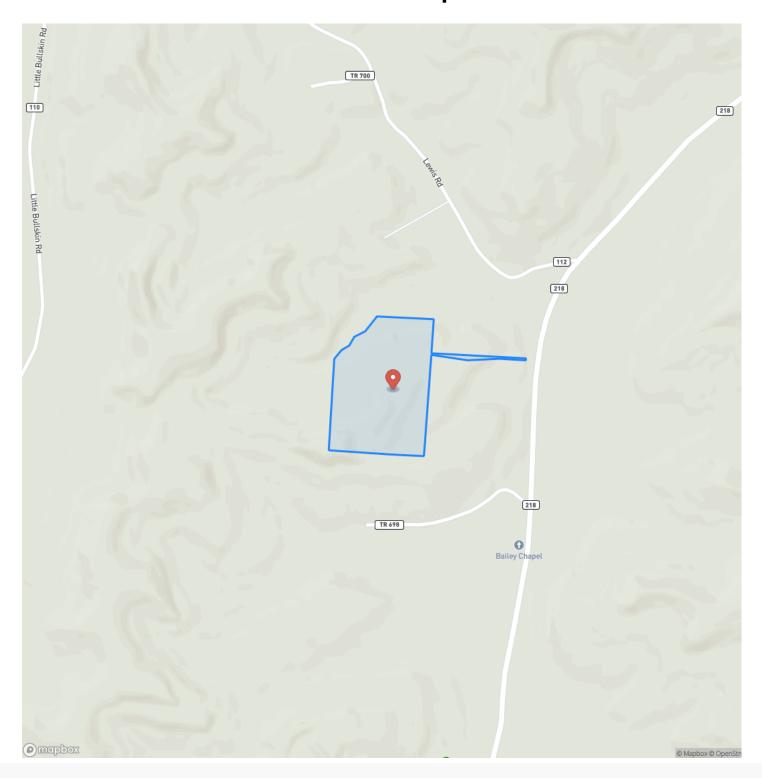

es to call a treestand home. Moving through the property you'll find multiple flats and benches. Habitat here varies from thick vegetation to open hardwoods. The topography and habitat diversity this property has to offer create natural funnels and edges that provide wildlife seclusion and safety, couple that with well placed treestands and you are certain to make some memories chasing whitetail deer. This property would make a great first property purchase for someone looking to own their own ground but also, a great portfolio builder for those who already own additional properties. With an affordable price tag, I don't believe this property will last long. Call Brian Whitt at 937.545.7764 or Colton Trego at 937.344.4328 for complete details and showing today!







### **Locator Map**





### **Locator Map**





### **Satellite Map**





# Prime Small Acreage Hunting Gallipolis, OH / Gallia County

## LISTING REPRESENTATIVE For more information contact:



### Representative

Brian Whitt

#### Mobile

(937) 545-7764

#### **Emai**

brian.whitt@arrowheadlandcompany.com

#### **Address**

### City / State / Zip

Rarden, OH 45671

| NOTES |  |  |
|-------|--|--|
|       |  |  |
|       |  |  |
|       |  |  |
|       |  |  |
|       |  |  |
|       |  |  |
|       |  |  |
|       |  |  |
|       |  |  |
|       |  |  |
|       |  |  |
|       |  |  |
|       |  |  |



| <u>NOTES</u> |  |
|--------------|--|
|              |  |
|              |  |
|              |  |
|              |  |
|              |  |
|              |  |
|              |  |
|              |  |
|