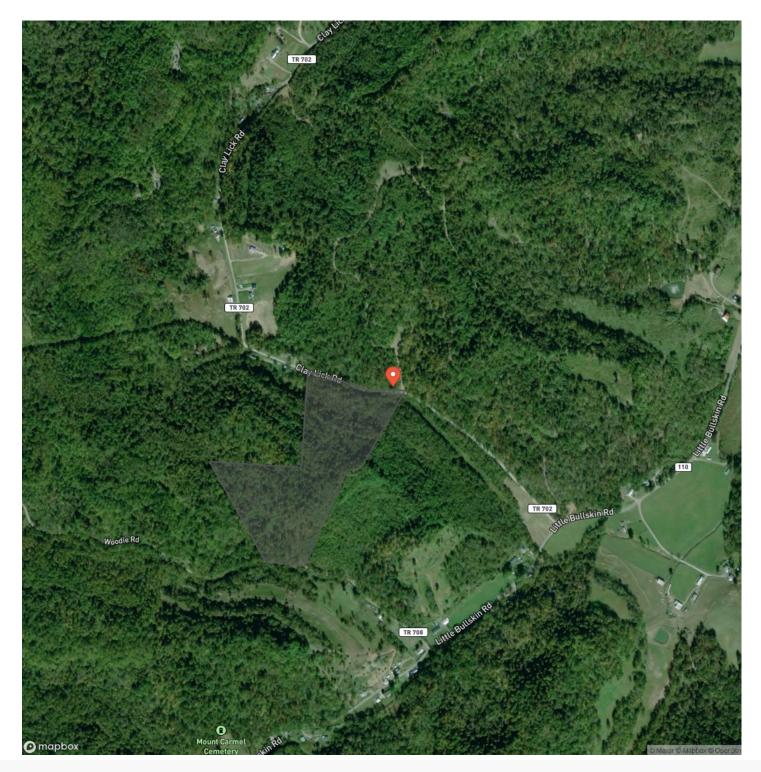

# Satellite Map

#### Clay Lick Hunting Property Patriot, OH / Gallia County

#### **SUMMARY**

**Address** 0 Clay Lick Rd

**City, State Zip** Patriot, OH 45631

**County** Gallia County

Туре

Hunting Land, Recreational Land, Timberland

Latitude / Longitude 38.7159 / -82.2988

Acreage