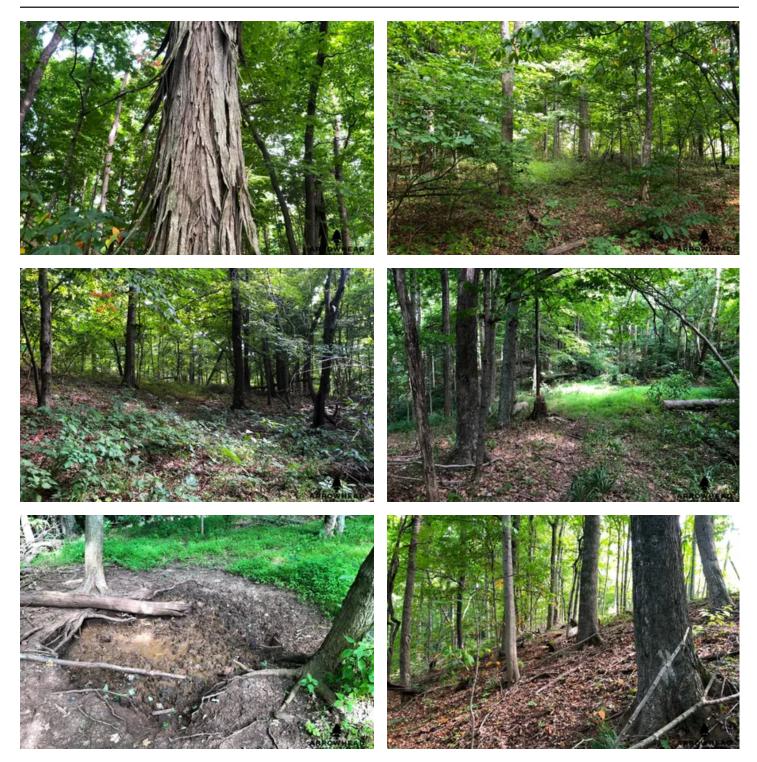

#### **PROPERTY DESCRIPTION**

Southern Ohio Deer Hunters, Here is your opportunity to own some prime Ohio land. Located in a quiet area and far from any main roads is this affordable and awesome hunting property and build site. If you are looking for a tract of land that offers great hunting, great views, great timber, and the potential to build on, then you need to check this one out. This area is loaded with deer, turkey and other wildlife. Have you heard hunters say the access is all wrong on a certain property? Well, with this tract of timber, you have two access points, each one off of quiet country roads, located at opposite ends of the property. Are you a mature timber fan? As you walk the woods, you will see some awesome timber, including poplars and oaks. It's difficult to find a tract of land these days with nice timber, you will appreciate what this property offers. You will have plenty of acorns, and there is some great understory offering deer and turkey cover. The property is loaded with deer sign and there is a mineral lick the size of a pickup truck bed. There are some atv trails that need a little TLC, but passable and make access easier. The bench top/saddle is amazing, and imagine the potential this has with a couple strategically placed stands. With a little clearing, you could put an awesome food plot in. This would make a gorgeous cabin location also. There is public water and electricity at the road. You will definitely want to check this one out. "Sellers" mineral rights convey. Please call Brian Whitt, <u>937,545,7764</u>, or Josh Grant, <u>330,341,0997</u> for complete details of this property and showing.