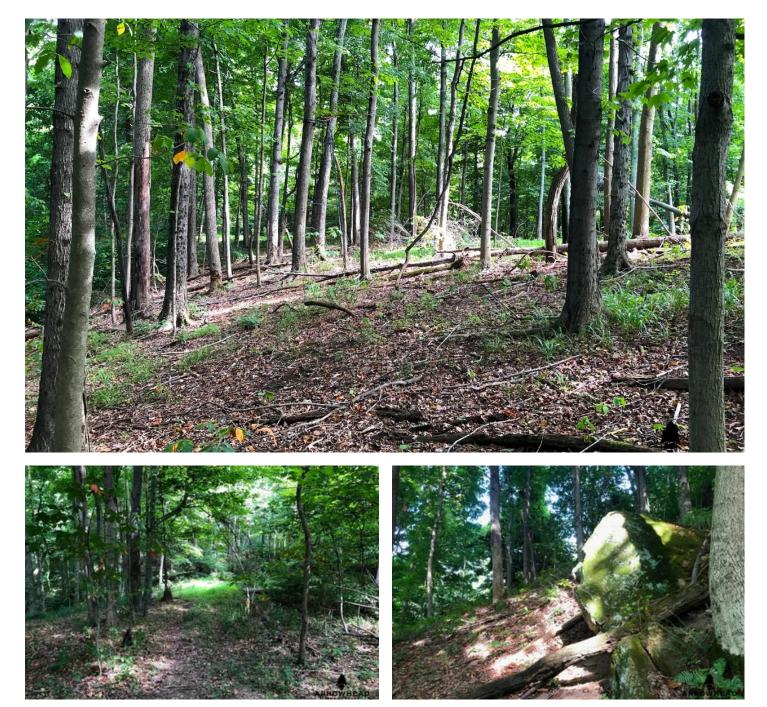

#### **PROPERTY DESCRIPTION**

Southern Ohio Deer Hunters, Here is your opportunity to own some prime Ohio land. Located in a quiet area and far from any main roads is this affordable and awesome hunting property and build site. If you are looking for a tract of land that offers great hunting, great views, great timber, and the potential to build on, then you need to check this one out. This area is loaded with deer, turkey and other wildlife. Have you heard hunters say the access is all wrong on a certain property? Well, with this tract of timber, you have two access points, each one off of quiet country roads, located at opposite ends of the property. Are you a mature timber fan? As you walk the woods, you will see some awesome timber, including poplars and oaks. It's difficult to find a tract of land these days with nice timber, you will appreciate what this property offers. You will have plenty of acorns, and there is some great understory offering deer and turkey cover. The property is loaded with deer sign and there is a mineral lick the size of a pickup truck bed. There are some atv trails that need a little TLC, but passable and make access easier. The bench top/saddle is amazing, and imagine the potential this has with a couple strategically placed stands. With a little clearing, you could put an awesome food plot in. This would make a gorgeous cabin location also. There is public water and electricity at the road. You will definitely want to check this one out. "Sellers" mineral rights convey. Please call Brian Whitt, <u>937,545,7764</u>, or Josh Grant, <u>330,341,0997</u> for complete details of this property and showing.