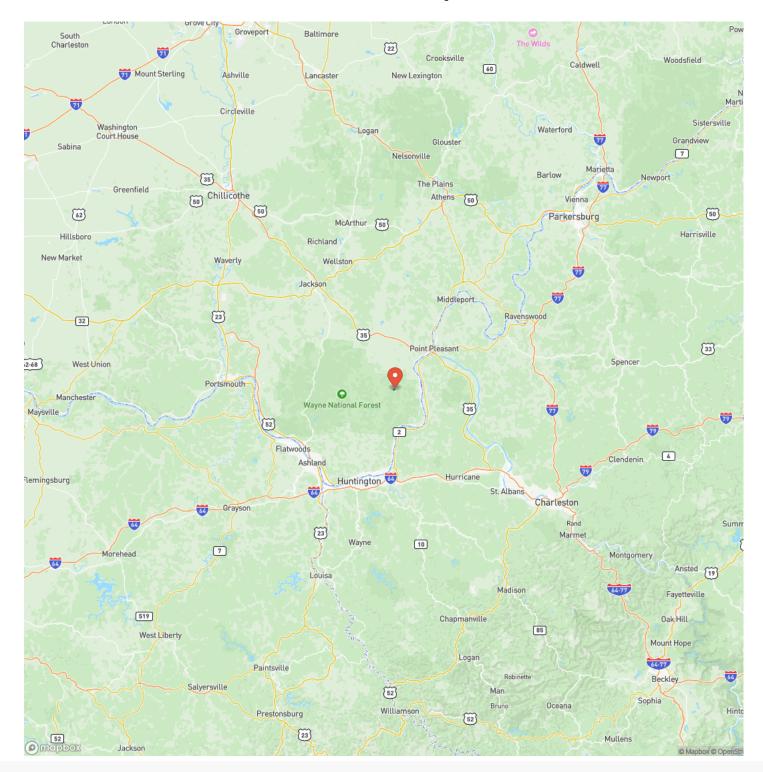

## **Locator Map**

#### Clay Lick Hunting Property Patriot, OH / Gallia County

#### **SUMMARY**

**Address** 0 Clay Lick Rd

**City, State Zip** Patriot, OH 45631

**County** Gallia County

Туре

Hunting Land, Recreational Land, Timberland

Latitude / Longitude 38.7159 / -82.2988

Acreage