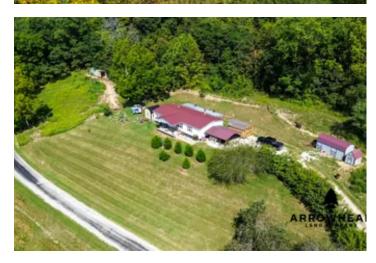

#### **PROPERTY DESCRIPTION**

Take a look at this awesome 10 +/- acre property located in Lawrence County, Ohio! This beautiful property is located down a quiet county road and has a great setback. The residence sits atop a slight hill and overlooks a large open valley. The front porch would be a perfect place to start your day and take in all the natural beauty this property offers. The residence has 3 bedrooms and 2 full bathrooms with plenty of space. The main living area is open to the kitchen and dining area. The kitchen has been updated and there is new flooring throughout. The large back porch area offers plenty of storage space and entertaining possibilities. The yard is well-maintained and could continue to be used as a mini-farm. The back of the property provides a great whitetail and turkey habitat. A large manicured trail leads up the hill, to your own private hunting area. There is a large established food plot with tons of sign! With plenty of mature timber on the property, you will have the potential to have some sweet treestand setups for hunting. The back of the property offers your own private access to hunt hundreds of acres of Wayne National Forest. This property has great access along with the opportunity to harvest a giant whitetail from your very own property. Mineral rights convey. Kitchen appliances do not convey. All showings are by appointment only. If you have any questions or are interested in a private showing, please contact Rick Culbertson at (937) 369-4589 or Brian Whitt at (937) 545-7764.