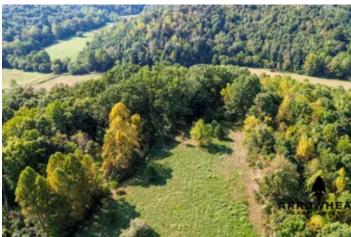

#### **PROPERTY DESCRIPTION**

Take a look at this awesome 10 +/- acre property located in Lawrence County, Ohio! This beautiful property is located down a quiet county road and has a great setback. The residence sits atop a slight hill and overlooks a large open valley. The front porch would be a perfect place to start your day and take in all the natural beauty this property offers. The residence has 3 bedrooms and 2 full bathrooms with plenty of space. The main living area is open to the kitchen and dining area. The kitchen has been updated and there is new flooring throughout. The large back porch area offers plenty of storage space and entertaining possibilities. The yard is well-maintained and could continue to be used as a mini-farm. The back of the property provides a great whitetail and turkey habitat. A large manicured trail leads up the hill, to your own private hunting area. There is a large established food plot with tons of sign! With plenty of mature timber on the property, you will have the potential to have some sweet treestand setups for hunting. The back of the property offers your own private access to hunt hundreds of acres of Wayne National Forest. This property has great access along with the opportunity to harvest a giant whitetail from your very own property. Mineral rights convey. Kitchen appliances do not convey. All showings are by appointment only. If you have any questions or are interested in a private showing, please contact Rick Culbertson at (937) 369-4589 or Brian Whitt at (937) 545-7764.