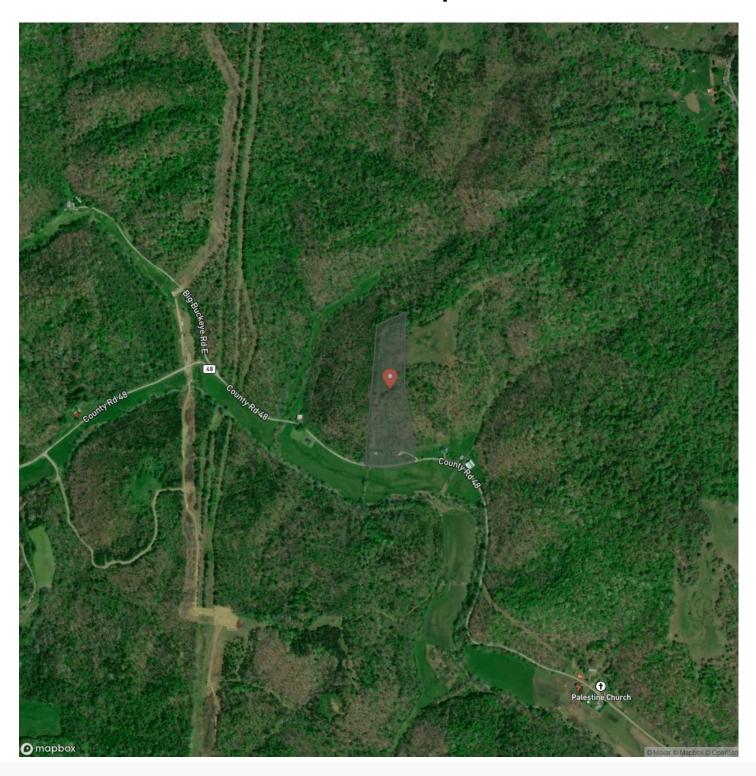

A large manicured trail leads up the hill, to your own private hunting area. There is a large established food plot with tons of sign! With plenty of mature timber on the property, you will have the potential to have some sweet treestand setups for hunting. The back of the property offers your own private access to hunt hundreds of acres of Wayne National Forest. This property has great access along with the opportunity to harvest a giant whitetail from your very own property. Mineral rights convey. Kitchen appliances do not convey. All showings are by appointment only. If you have any questions or are interested in a private showing, please contact Rick Culbertson at (937) 369-4589 or Brian Whitt at (937) 545-7764.







# **Locator Map**





# **Locator Map**





# **Satellite Map**





# Beautiful Country Living Waterloo, OH / Lawrence County

# LISTING REPRESENTATIVE For more information contact:



Representative

Brian Whitt

Mobile

(423) 494-7793

Emai

brian.whitt@arrowheadlandcompany.com

**Address** 

City / State / Zip

Caryville, TN 42349

| <u>NOTES</u> |  |  |
|--------------|--|--|
|              |  |  |
|              |  |  |
|              |  |  |
|              |  |  |
|              |  |  |
|              |  |  |
|              |  |  |
|              |  |  |
|              |  |  |
|              |  |  |
|              |  |  |
|              |  |  |
|              |  |  |
|              |  |  |
|              |  |  |



| NOTES |   |
|-------|---|
|       | _ |
|       |   |
|       | _ |
|       | _ |
|       | _ |
|       | _ |
|       | _ |
|