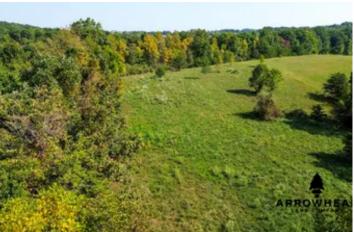

#### **PROPERTY DESCRIPTION**

Take a look at this awesome 10 +/- acre property located in Lawrence County, Ohio! This beautiful property is located down a quiet county road and has a great setback. The residence sits atop a slight hill and overlooks a large open valley. The front porch would be a perfect place to start your day and take in all the natural beauty this property offers. The residence has 3 bedrooms and 2 full bathrooms with plenty of space. The main living area is open to the kitchen and dining area. The kitchen has been updated and there is new flooring throughout. The large back porch area offers plenty of storage space and entertaining possibilities. The yard is well-maintained and could continue to be used as a mini-farm. The back of the property provides a great whitetail and turkey habitat. A large manicured trail leads up the hill, to your own private hunting area. There is a large established food plot with tons of sign! With plenty of mature timber on the property, you will have the potential to have some sweet treestand setups for hunting. The back of the property offers your own private access to hunt hundreds of acres of Wayne National Forest. This property has great access along with the opportunity to harvest a giant whitetail from your very own property. Mineral rights convey. Kitchen appliances do not convey. All showings are by appointment only. If you have any questions or are interested in a private showing, please contact Rick Culbertson at (937) 369-4589 or Brian Whitt at (937) 545-7764.