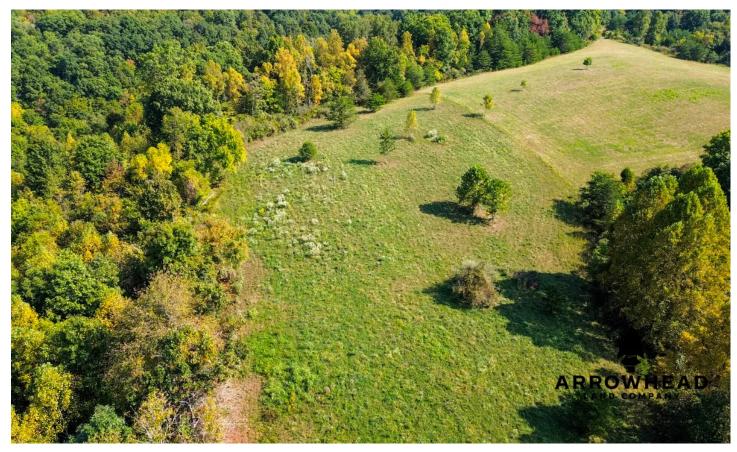

#### **PROPERTY DESCRIPTION**

Take a look at this awesome 10 +/- acre property located in Lawrence County, Ohio! This beautiful property is located down a quiet county road and has a great setback. The residence sits atop a slight hill and overlooks a large open valley. The front porch would be a perfect place to start your day and take in all the natural beauty this property offers. The residence has 3 bedrooms and 2 full bathrooms with plenty of space. The main living area is open to the kitchen and dining area. The kitchen has been updated and there is new flooring throughout. The large back porch area offers plenty of storage space and entertaining possibilities. The yard is well-maintained and could continue to be used as a mini-farm. The back of the property provides a great whitetail and turkey habitat. A large manicured trail leads up the hill, to your own private hunting area. There is a large established food plot with tons of sign! With plenty of mature timber on the property, you will have the potential to have some sweet treestand setups for hunting. The back of the property offers your own private access to hunt hundreds of acres of Wayne National Forest. This property has great access along with the opportunity to harvest a giant whitetail from your very own property. Mineral rights convey. Kitchen appliances do not convey. All showings are by appointment only. If you have any questions or are interested in a private showing, please contact Rick Culbertson at (937) 369-4589 or Brian Whitt at (937) 545-7764.