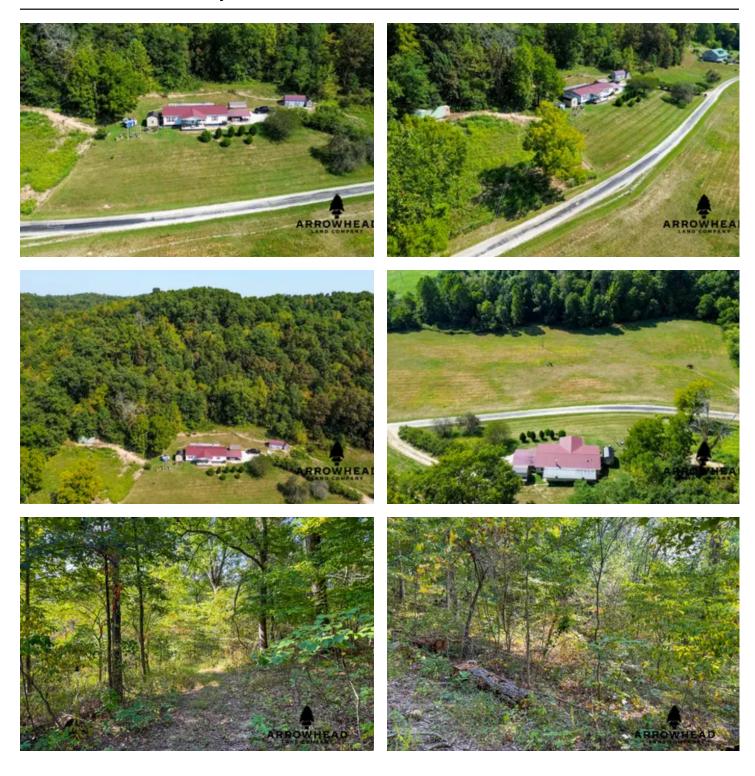

#### **PROPERTY DESCRIPTION**

Take a look at this awesome 10 +/- acre property located in Lawrence County, Ohio! This beautiful property is located down a quiet county road and has a great setback. The residence sits atop a slight hill and overlooks a large open valley. The front porch would be a perfect place to start your day and take in all the natural beauty this property offers. The residence has 3 bedrooms and 2 full bathrooms with plenty of space. The main living area is open to the kitchen and dining area. The kitchen has been updated and there is new flooring throughout. The large back porch area offers plenty of storage space and entertaining possibilities. The yard is well-maintained and could continue to be used as a mini-farm. The back of the property provides a great whitetail and turkey habitat. A large manicured trail leads up the hill, to your own private hunting area. There is a large established food plot with tons of sign! With plenty of mature timber on the property, you will have the potential to have some sweet treestand setups for hunting. The back of the property offers your own private access to hunt hundreds of acres of Wayne National Forest. This property has great access along with the opportunity to harvest a giant whitetail from your very own property. Mineral rights convey. Kitchen appliances do not convey. All showings are by appointment only. If you have any questions or are interested in a private showing, please contact Rick Culbertson at (937) 369-4589 or Brian Whitt at (937) 545-7764.