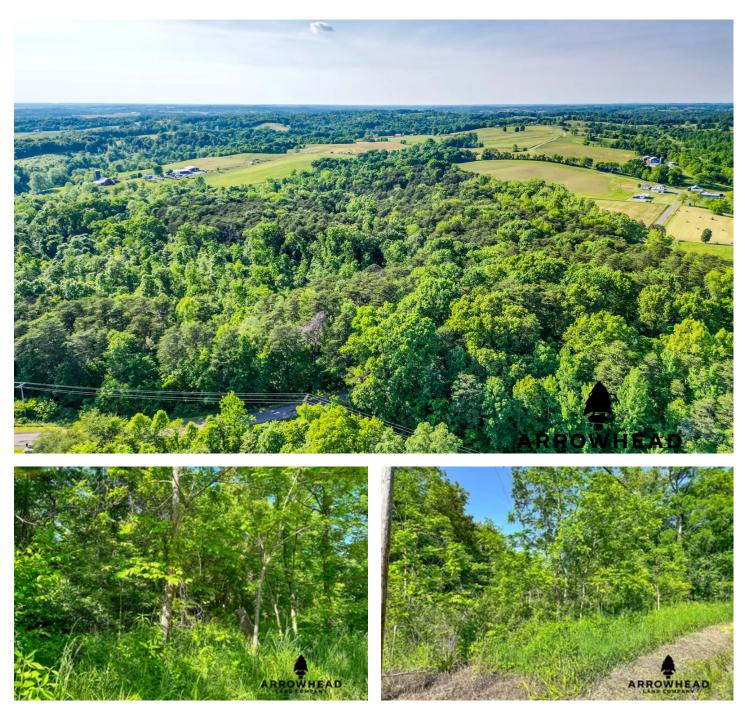

### **PROPERTY DESCRIPTION**

Are you looking for property convenient to Marietta and Parkersburg, yet out away from the busy city life? This beautiful part of a larger parcel in Washington County is the perfect place to build your dream home. You'll be minutes away from Warren Schools, historic Marietta, Parkersburg, West Virginia, and the Ohio River. Purchase all +/- 45 acres or the seller is willing to parcel it off into +/- 5 acre lots, all of which will be great building sites. Acreage is subject to final survey. Property like this is hard to find and doesn't last long in the market. Please call or text Brian Whitt, <u>937-545-7764</u>, Nathan Long, <u>740-525-0959</u>, or Missy Long, <u>740-525-8428</u> for complete details of this property and to schedule a showing.