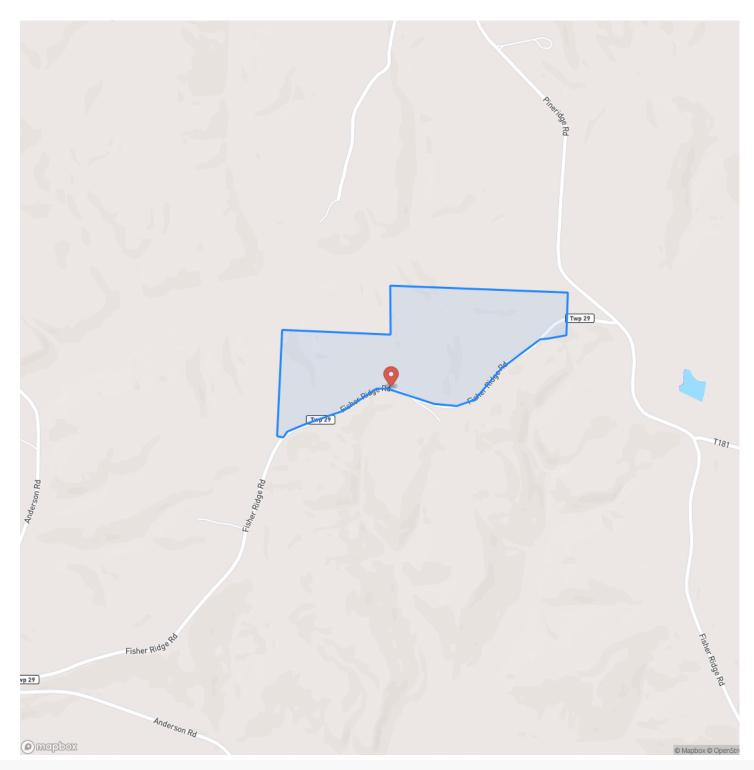

ERTY DESCRIPTION**

Are you looking for property convenient to Marietta and Parkersburg, yet out away from the busy city life? This beautiful part of a larger parcel in Washington County is the perfect place to build your dream home. You'll be minutes away from Warren Schools, historic Marietta, Parkersburg, West Virginia, and the Ohio River. Purchase all +/- 45 acres or the seller is willing to parcel it off into +/- 5 acre lots, all of which will be great building sites. Acreage is subject to final survey. Property like this is hard to find and doesn't last long in the market. Please call or text Brian Whitt, <u>937-545-7764</u>, Nathan Long, <u>740-525-0959</u>, or Missy Long, <u>740-525-8428</u> for complete details of this property and to schedule a showing.







# **Locator Map**





# **Locator Map**





# Satellite Map





## **MORE INFO ONLINE:**

www.arrowheadlandcompany.com

#### LISTING REPRESENTATIVE For more information contact:



## Representative

Brian Whitt

**Mobile** (937) 545-7764

**Email** brian.whitt@arrowheadlandcompany.com

Address

**City / State / Zip** Cincinnati, OH 45202

## <u>NOTES</u>



| NOTES |  |
|-------|--|
|       |  |
|       |  |
|       |  |
|       |  |
|       |  |
|       |  |
|       |  |
|       |  |
|       |  |
|       |  |
|       |  |
|       |  |
|       |  |
|       |  |
|       |  |
|       |  |
|       |  |
|       |  |
|       |  |
|       |  |
|       |  |
|       |  |
|       |  |
|       |  |
|       |  |
|       |  |
|       |  |
|       |  |
|       |  |
|       |  |
|       |  |
|       |  |
|       |  |