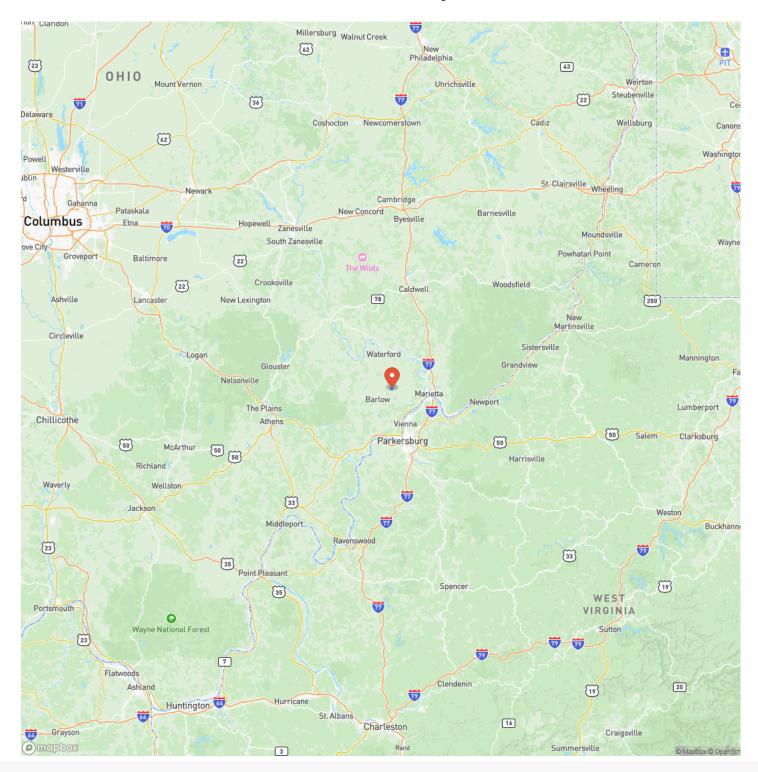

you looking for property convenient to Marietta and Parkersburg, yet out away from the busy city life? This beautiful part of a larger parcel in Washington County is the perfect place to build your dream home. You'll be minutes away from Warren Schools, historic Marietta, Parkersburg, West Virginia, and the Ohio River. Purchase all +/- 45 acres or the seller is willing to parcel it off into +/- 5 acre lots, all of which will be great building sites. Acreage is subject to final survey. Property like this is hard to find and doesn't last long in the market. Please call or text Brian Whitt, <u>937-545-7764</u>, Nathan Long, <u>740-525-0959</u>, or Missy Long, <u>740-525-8428</u> for complete details of this property and to schedule a showing.







# **Locator Map**





# **Locator Map**





# Satellite Map





## **MORE INFO ONLINE:**

www.arrowheadlandcompany.com

#### LISTING REPRESENTATIVE For more information contact:



## Representative

Brian Whitt

**Mobile** (937) 545-7764

**Email** brian.whitt@arrowheadlandcompany.com

Address

**City / State / Zip** Cincinnati, OH 45202

## <u>NOTES</u>



| NOTES |  |
|-------|--|
|       |  |
|       |  |
|       |  |
|       |  |
|       |  |
|       |  |
|       |  |
|       |  |
|       |  |
|       |  |
|       |  |
|       |  |
|       |  |
|       |  |
|       |  |
|       |  |
|       |  |
|       |  |
|       |  |
|       |  |
|       |  |
|       |  |
|       |  |
|       |  |
|       |  |
|       |  |
|       |  |
|       |  |
|       |  |
|       |  |
|       |  |
|       |  |
|       |  |
|       |  |
|       |