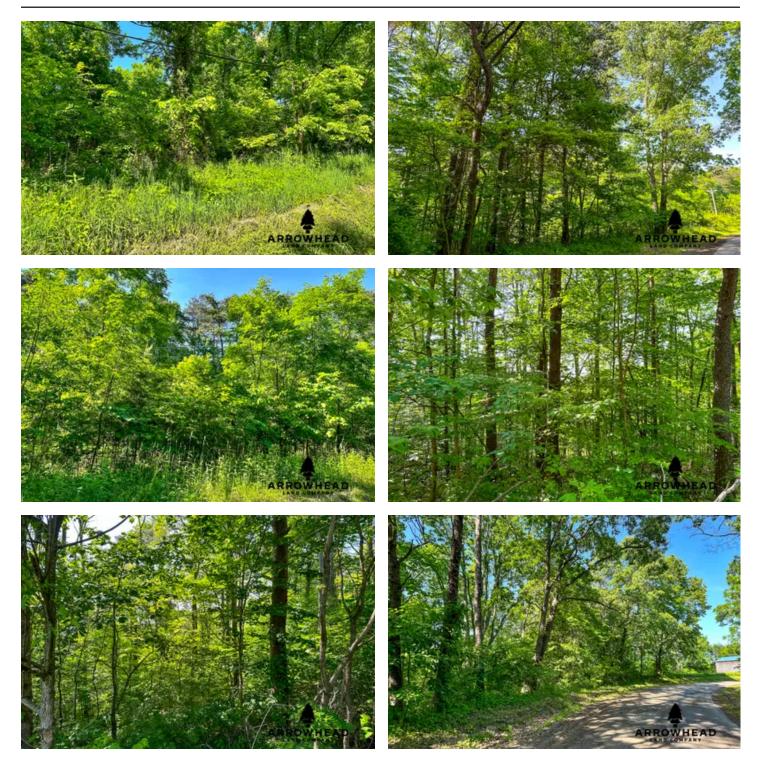

### **PROPERTY DESCRIPTION**

Are you looking for property convenient to Marietta and Parkersburg, yet out away from the busy city life? This beautiful part of a larger parcel in Washington County is the perfect place to build your dream home. You'll be minutes away from Warren Schools, historic Marietta, Parkersburg, West Virginia, and the Ohio River. Purchase all +/- 45 acres or the seller is willing to parcel it off into +/- 5 acre lots, all of which will be great building sites. Acreage is subject to final survey. Property like this is hard to find and doesn't last long in the market. Please call or text Brian Whitt, <u>937-545-7764</u>, Nathan Long, <u>740-525-0959</u>, or Missy Long, <u>740-525-8428</u> for complete details of this property and to schedule a showing.