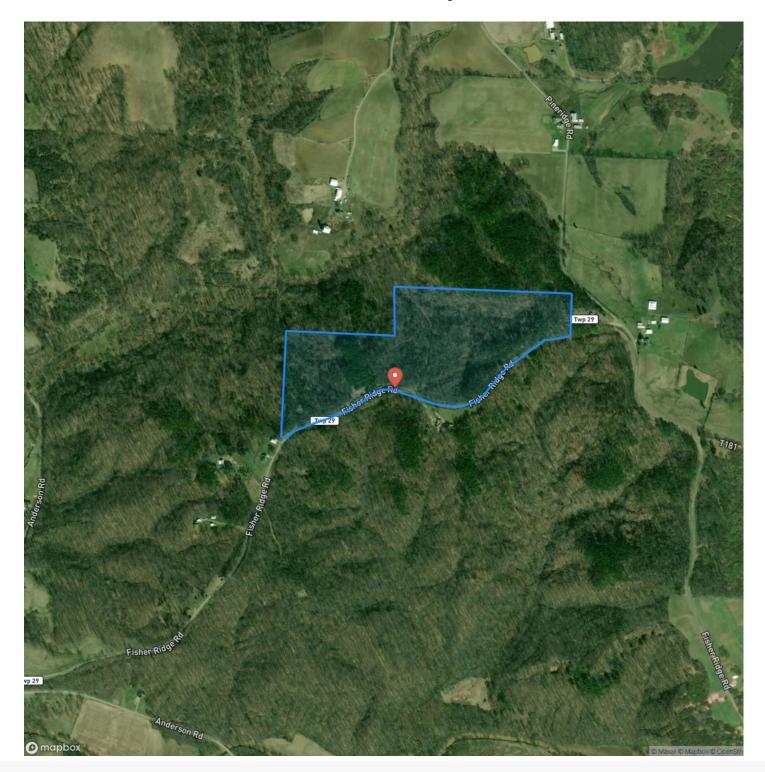

erty convenient to Marietta and Parkersburg, yet out away from the busy city life? This beautiful part of a larger parcel in Washington County is the perfect place to build your dream home. You'll be minutes away from Warren Schools, historic Marietta, Parkersburg, West Virginia, and the Ohio River. Purchase all +/- 45 acres or the seller is willing to parcel it off into +/- 5 acre lots, all of which will be great building sites. Acreage is subject to final survey. Property like this is hard to find and doesn't last long in the market. Please call or text Brian Whitt, <u>937-545-7764</u>, Nathan Long, <u>740-525-0959</u>, or Missy Long, <u>740-525-8428</u> for complete details of this property and to schedule a showing.







# **Locator Map**





# **Locator Map**





# Satellite Map





## **MORE INFO ONLINE:**

www.arrowheadlandcompany.com

#### LISTING REPRESENTATIVE For more information contact:



## Representative

Brian Whitt

**Mobile** (937) 545-7764

**Email** brian.whitt@arrowheadlandcompany.com

Address

**City / State / Zip** Cincinnati, OH 45202

## <u>NOTES</u>



| NOTES |  |
|-------|--|
|       |  |
|       |  |
|       |  |
|       |  |
|       |  |
|       |  |
|       |  |
|       |  |
|       |  |
|       |  |
|       |  |
|       |  |
|       |  |
|       |  |
|       |  |
|       |  |
|       |  |
|       |  |
|       |  |
|       |  |
|       |  |
|       |  |
|       |  |
|       |  |
|       |  |
|       |  |
|       |  |
|       |  |
|       |  |
|       |  |
|       |  |
|       |  |
|       |  |
|       |  |
|       |  |
|       |  |
|