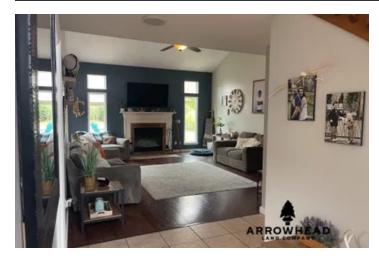

#### **PROPERTY DESCRIPTION**

This is the one you have been looking for! You can expect a grand welcoming as you walk through the front door of this beautiful 2-story, 2,442 sq ft brick home. You will immediately notice high ceilings from foyer to living room and no shortage of natural light shining through the many windows. In 2020 this kitchen was completely renovated with brand new cabinets, countertops, plumbing, electrical, and flooring that extends into the living room and office space. This home offers 4 spacious bedrooms and 3 full bathrooms. A catwalk style hallway on the second floor adds tons of character to this already very unique, and cozy home. In 2023 a new roof and water heater were both installed. Complete HVAC, furnace, and whole home humidifier were installed in 2018. Take a step out the back door and onto the deck of a detached Pavillion, equipped with power and an outdoor ceiling fan. You won't find a yard quite like this one, with .36 acres of open space and a weeping willow to add serenity to your view. For more information or to schedule a showing, call or text Brian Whitt (937)545-7764 or Rick Culbertson (937)369-4589.