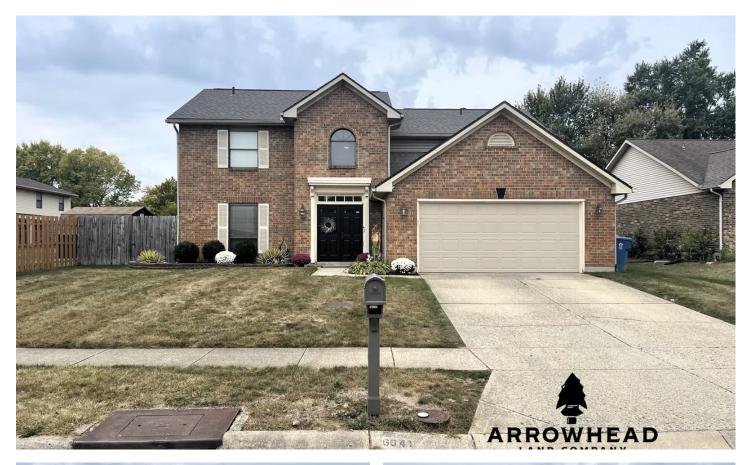

Residential Property 6041 Jennagate Ln Huber Heights, OH 45424 \$299,900 1± Acres Montgomery County

#### **PROPERTY DESCRIPTION**

This is the one you have been looking for! You can expect a grand welcoming as you walk through the front door of this beautiful 2-story, 2,442 sq ft brick home. You will immediately notice high ceilings from foyer to living room and no shortage of natural light shining through the many windows. In 2020 this kitchen was completely renovated with brand new cabinets, countertops, plumbing, electrical, and flooring that extends into the living room and office space. This home offers 4 spacious bedrooms and 3 full bathrooms. A catwalk style hallway on the second floor adds tons of character to this already very unique, and cozy home. In 2023 a new roof and water heater were both installed. Complete HVAC, furnace, and whole home humidifier were installed in 2018. Take a step out the back door and onto the deck of a detached Pavillion, equipped with power and an outdoor ceiling fan. You won't find a yard quite like this one, with .36 acres of open space and a weeping willow to add serenity to your view. For more information or to schedule a showing, call or text Brian Whitt (937)545-7764 or Rick Culbertson (937)369-4589.