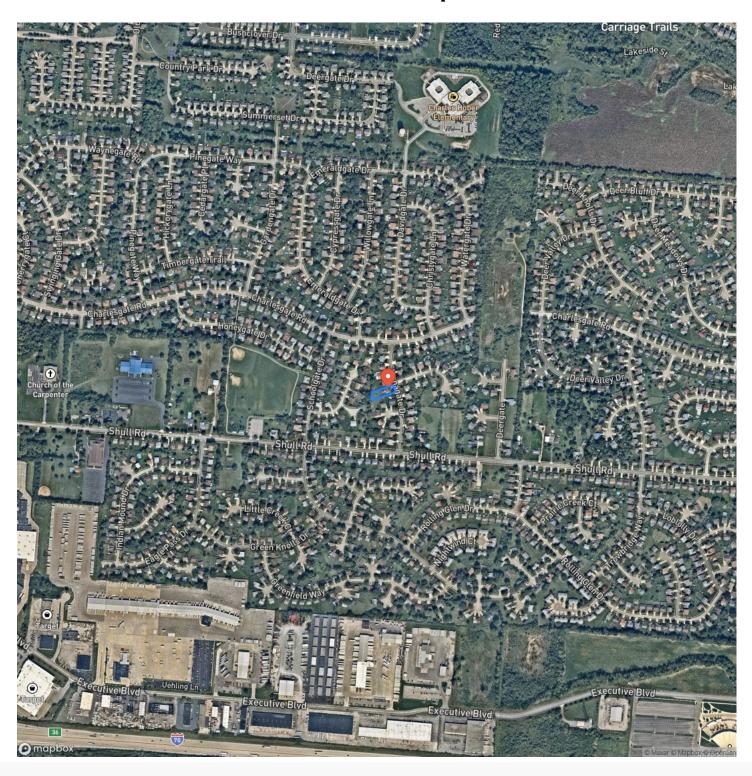

hat extends into the living room and office space. This home offers 4 spacious bedrooms and 3 full bathrooms. A catwalk style hallway on the second floor adds tons of character to this already very unique, and cozy home. In 2023 a new roof and water heater were both installed. Complete HVAC, furnace, and whole home humidifier were installed in 2018. Take a step out the back door and onto the deck of a detached Pavillion, equipped with power and an outdoor ceiling fan. You won't find a yard quite like this one, with .36 acres of open space and a weeping willow to add serenity to your view. For more information or to schedule a showing, call or text Brian Whitt (937)545-7764 or Rick Culbertson (937)369-4589.

















# **Locator Map**





# **Locator Map**





# **Satellite Map**





# LISTING REPRESENTATIVE For more information contact:



### Representative

Brian Whitt

### Mobile

(937) 545-7764

#### **Emai**

brian.whitt@arrowheadlandcompany.com

### **Address**

City / State / Zip

Rarden, OH 45671

| NOTES |  |  |
|-------|--|--|
|       |  |  |
|       |  |  |
|       |  |  |
|       |  |  |
|       |  |  |
|       |  |  |
|       |  |  |
|       |  |  |
|       |  |  |
|       |  |  |
|       |  |  |
|       |  |  |
|       |  |  |



| <u>NOTES</u> |  |
|--------------|--|
|              |  |
|              |  |
|              |  |
|              |  |
|              |  |
|              |  |
|              |  |
|              |  |
|              |  |
|              |  |
|              |  |
|              |  |
|              |  |
|              |  |
|