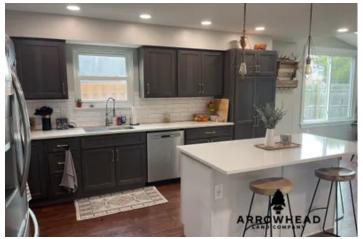

#### **PROPERTY DESCRIPTION**

This is the one you have been looking for! You can expect a grand welcoming as you walk through the front door of this beautiful 2-story, 2,442 sq ft brick home. You will immediately notice high ceilings from foyer to living room and no shortage of natural light shining through the many windows. In 2020 this kitchen was completely renovated with brand new cabinets, countertops, plumbing, electrical, and flooring that extends into the living room and office space. This home offers 4 spacious bedrooms and 3 full bathrooms. A catwalk style hallway on the second floor adds tons of character to this already very unique, and cozy home. In 2023 a new roof and water heater were both installed. Complete HVAC, furnace, and whole home humidifier were installed in 2018. Take a step out the back door and onto the deck of a detached Pavillion, equipped with power and an outdoor ceiling fan. You won't find a yard quite like this one, with .36 acres of open space and a weeping willow to add serenity to your view. For more information or to schedule a showing, call or text Brian Whitt (937)545-7764 or Rick Culbertson (937)369-4589.