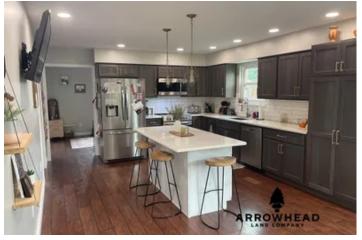

#### **PROPERTY DESCRIPTION**

This is the one you have been looking for! You can expect a grand welcoming as you walk through the front door of this beautiful 2-story, 2,442 sq ft brick home. You will immediately notice high ceilings from foyer to living room and no shortage of natural light shining through the many windows. In 2020 this kitchen was completely renovated with brand new cabinets, countertops, plumbing, electrical, and flooring that extends into the living room and office space. This home offers 4 spacious bedrooms and 3 full bathrooms. A catwalk style hallway on the second floor adds tons of character to this already very unique, and cozy home. In 2023 a new roof and water heater were both installed. Complete HVAC, furnace, and whole home humidifier were installed in 2018. Take a step out the back door and onto the deck of a detached Pavillion, equipped with power and an outdoor ceiling fan. You won't find a yard quite like this one, with .36 acres of open space and a weeping willow to add serenity to your view. For more information or to schedule a showing, call or text Brian Whitt (937)545-7764 or Rick Culbertson (937)369-4589.