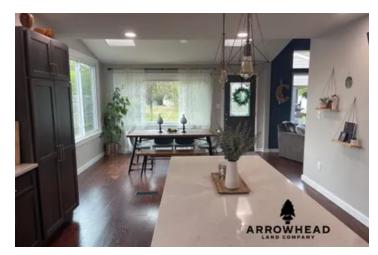

#### **PROPERTY DESCRIPTION**

This is the one you have been looking for! You can expect a grand welcoming as you walk through the front door of this beautiful 2-story, 2,442 sq ft brick home. You will immediately notice high ceilings from foyer to living room and no shortage of natural light shining through the many windows. In 2020 this kitchen was completely renovated with brand new cabinets, countertops, plumbing, electrical, and flooring that extends into the living room and office space. This home offers 4 spacious bedrooms and 3 full bathrooms. A catwalk style hallway on the second floor adds tons of character to this already very unique, and cozy home. In 2023 a new roof and water heater were both installed. Complete HVAC, furnace, and whole home humidifier were installed in 2018. Take a step out the back door and onto the deck of a detached Pavillion, equipped with power and an outdoor ceiling fan. You won't find a yard quite like this one, with .36 acres of open space and a weeping willow to add serenity to your view. For more information or to schedule a showing, call or text Brian Whitt (937)545-7764 or Rick Culbertson (937)369-4589.