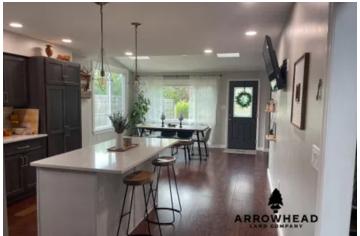

#### **PROPERTY DESCRIPTION**

This is the one you have been looking for! You can expect a grand welcoming as you walk through the front door of this beautiful 2-story, 2,442 sq ft brick home. You will immediately notice high ceilings from foyer to living room and no shortage of natural light shining through the many windows. In 2020 this kitchen was completely renovated with brand new cabinets, countertops, plumbing, electrical, and flooring that extends into the living room and office space. This home offers 4 spacious bedrooms and 3 full bathrooms. A catwalk style hallway on the second floor adds tons of character to this already very unique, and cozy home. In 2023 a new roof and water heater were both installed. Complete HVAC, furnace, and whole home humidifier were installed in 2018. Take a step out the back door and onto the deck of a detached Pavillion, equipped with power and an outdoor ceiling fan. You won't find a yard quite like this one, with .36 acres of open space and a weeping willow to add serenity to your view. For more information or to schedule a showing, call or text Brian Whitt (937)545-7764 or Rick Culbertson (937)369-4589.