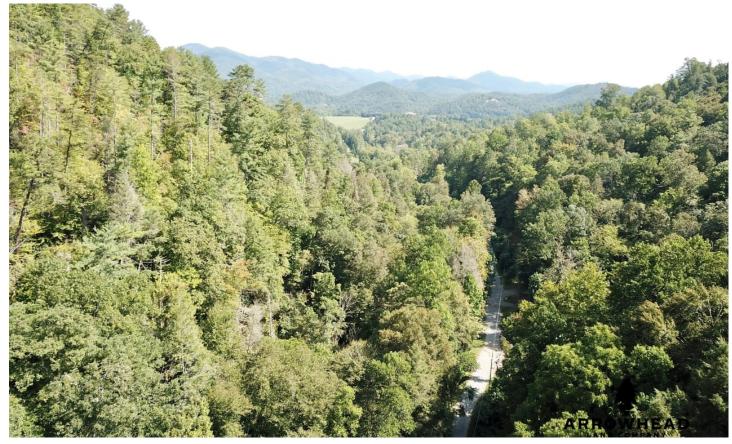

#### **PROPERTY DESCRIPTION**

This is a true Eastern Tennessee property that sits amongst some majestic mountain and river views. This tract of land sits southeast of Douglas Lake and about 15 minutes from the Del Rio - Newport area. Del Rio - Newport are small recreational river towns full of outdoor fun, from kayaking to hiking. The awesome French Broad River runs alongside this town and not far from the property for sale. It's got great road access with contours that roll into several areas for building. The land itself offers tremendous hunting due to the abundance of deer, elk and turkey that roam the hills. The habitat is mature with several species of oaks and poplar. Middle Fork Gulf Fork Big Creek tributary feeds the property with water as well. If you're in the market for some land, this might just be a perfect opportunity to own and create an investment. Come and check it out, the seller is motivated. Use coordinates 35.8964, <a href="e83.0404">-83.0404</a> for GPS location as this is a remote mountain property. Call or text Brian Whitt <a href="e42.494.7793">423.494.7793</a>