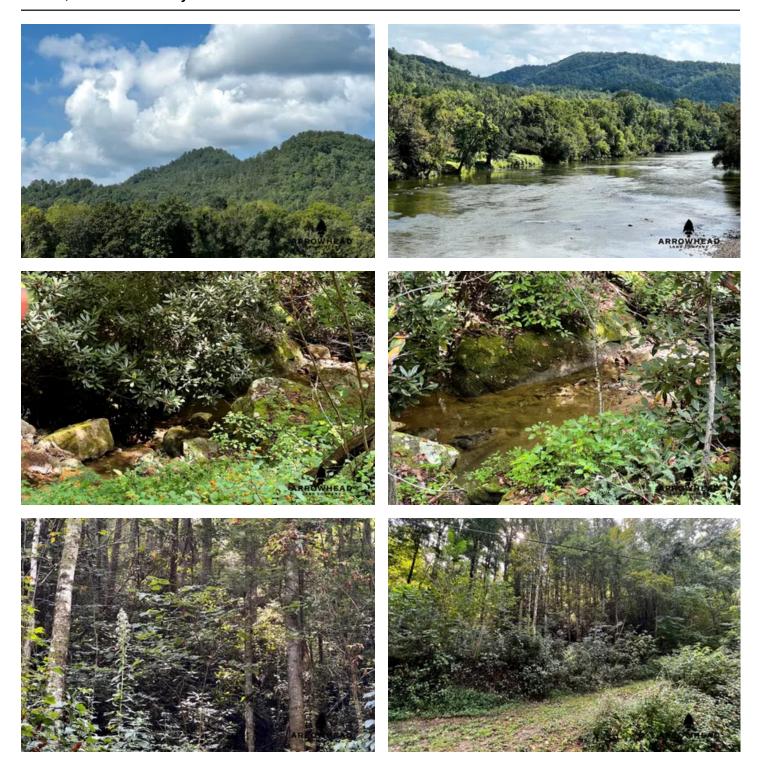

#### **PROPERTY DESCRIPTION**

This is a true Eastern Tennessee property that sits amongst some majestic mountain and river views. This tract of land sits southeast of Douglas Lake and about 15 minutes from the Del Rio - Newport area. Del Rio - Newport are small recreational river towns full of outdoor fun, from kayaking to hiking. The awesome French Broad River runs alongside this town and not far from the property for sale. It's got great road access with contours that roll into several areas for building. The land itself offers tremendous hunting due to the abundance of deer, elk and turkey that roam the hills. The habitat is mature with several species of oaks and poplar. Middle Fork Gulf Fork Big Creek tributary feeds the property with water as well. If you're in the market for some land, this might just be a perfect opportunity to own and create an investment. Come and check it out, the seller is motivated. Use coordinates 35.8964, <a href="e83.0404">-83.0404</a> for GPS location as this is a remote mountain property. Call or text Brian Whitt <a href="e42.494.7793">423.494.7793</a>