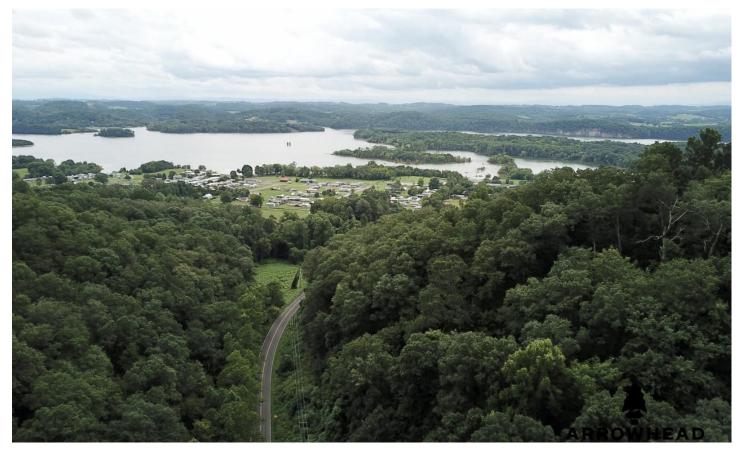

Cherokee Lake Property 822 SLATE HILL RD Mooresburg, TN 37811

\$70,000 17± Acres Hawkins County

#### **PROPERTY DESCRIPTION**

Eastern Tennessee is a pretty amazing place, filled with lakes, beautiful mountains and the abundance of wildlife. Why not be a part of it? Here is your chance to own an awesome hunting property that is very affordable or a property that has a perfect spot to build. This property is minutes from Cherokee Lake, which is known for its recreational sports. From fishing to boating the lake offers 30,000 acres of fun. This property sits within 5-10 minutes of several marinas, local boat launches and located right off a major state route. On the property is a spot to build that has an old block foundation that was there from years prior. The land is mountainous but navigable, using a side by side, like the many trails winding through the great Appalachians. Mature timber is abundant, food sources for wildlife are abroad and the general habitat is to be expected for this part of the country. It's a perfect spot to call home or vacation to, as a recreational property. Come and check it out, the seller is motivated. Call or text Brian Whitt 423.494.7793