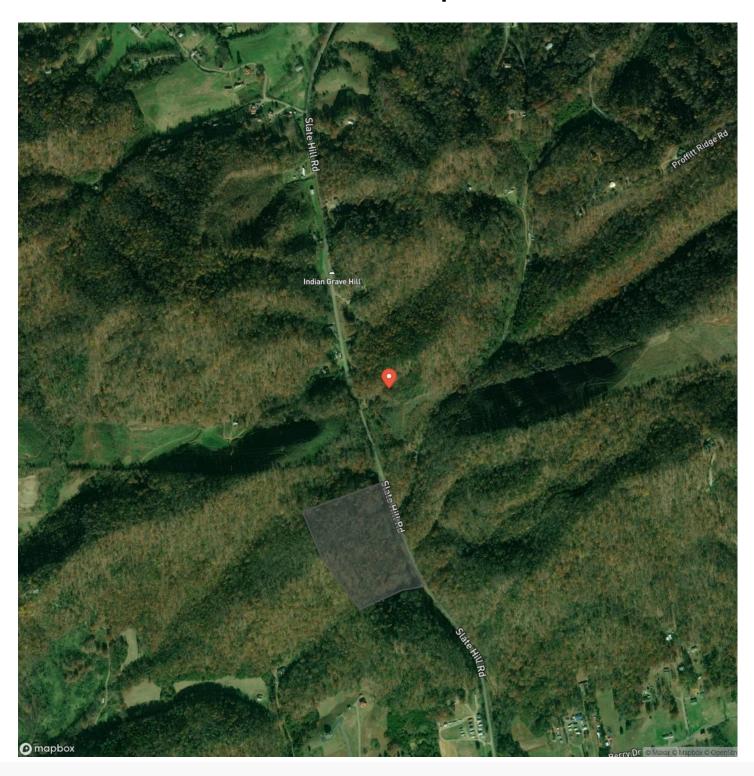

creational sports. From fishing to boating the lake offers 30,000 acres of fun. This property sits within 5-10 minutes of several marinas, local boat launches and located right off a major state route. On the property is a spot to build that has an old block foundation that was there from years prior. The land is mountainous but navigable, using a side by side, like the many trails winding through the great Appalachians. Mature timber is abundant, food sources for wildlife are abroad and the general habitat is to be expected for this part of the country. It's a perfect spot to call home or vacation to, as a recreational property. Come and check it out, the seller is motivated. Call or text Brian Whitt 423.494.7793







## **Locator Map**





## **Locator Map**





# **Satellite Map**





#### Cherokee Lake Property Mooresburg, TN / Hawkins County

## LISTING REPRESENTATIVE For more information contact:



NOTEC

#### Representative

Brian Whitt

Mobile

(423) 494-7793

Emai

brian.whitt@arrowheadlandcompany.com

**Address** 

City / State / Zip

Caryville, TN 42349

| NOTES |  |  |  |
|-------|--|--|--|
|       |  |  |  |
|       |  |  |  |
|       |  |  |  |
|       |  |  |  |
|       |  |  |  |
|       |  |  |  |
|       |  |  |  |
| -     |  |  |  |
|       |  |  |  |
|       |  |  |  |
|       |  |  |  |
|       |  |  |  |
| -     |  |  |  |
|       |  |  |  |
|       |  |  |  |
|       |  |  |  |
|       |  |  |  |
|       |  |  |  |
|       |  |  |  |
|       |  |  |  |
|       |  |  |  |
|       |  |  |  |
|       |  |  |  |
|       |  |  |  |
|       |  |  |  |