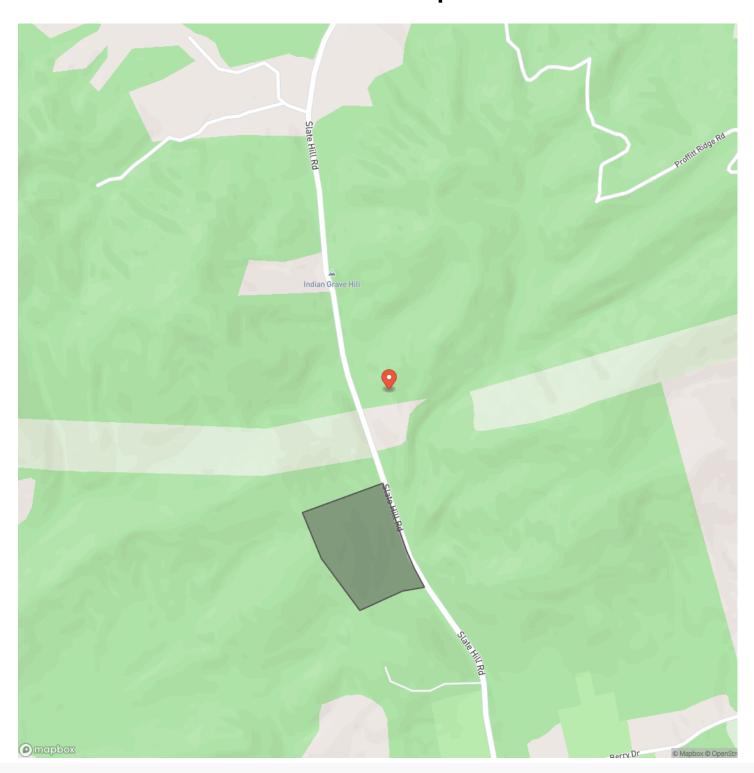

tes from Cherokee Lake, which is known for its recreational sports. From fishing to boating the lake offers 30,000 acres of fun. This property sits within 5-10 minutes of several marinas, local boat launches and located right off a major state route. On the property is a spot to build that has an old block foundation that was there from years prior. The land is mountainous but navigable, using a side by side, like the many trails winding through the great Appalachians. Mature timber is abundant, food sources for wildlife are abroad and the general habitat is to be expected for this part of the country. It's a perfect spot to call home or vacation to, as a recreational property. Come and check it out, the seller is motivated. Call or text Brian Whitt 423.494.7793







## **Locator Map**





## **Locator Map**





# **Satellite Map**





#### Cherokee Lake Property Mooresburg, TN / Hawkins County

## LISTING REPRESENTATIVE For more information contact:



NOTEC

#### Representative

Brian Whitt

Mobile

(423) 494-7793

Emai

brian.whitt@arrowheadlandcompany.com

**Address** 

City / State / Zip

Caryville, TN 42349

| NOTES |  |  |  |
|-------|--|--|--|
|       |  |  |  |
|       |  |  |  |
|       |  |  |  |
|       |  |  |  |
|       |  |  |  |
|       |  |  |  |
|       |  |  |  |
| -     |  |  |  |
|       |  |  |  |
|       |  |  |  |
|       |  |  |  |
|       |  |  |  |
| -     |  |  |  |
|       |  |  |  |
|       |  |  |  |
|       |  |  |  |
|       |  |  |  |
|       |  |  |  |
|       |  |  |  |
|       |  |  |  |
|       |  |  |  |
|       |  |  |  |
|