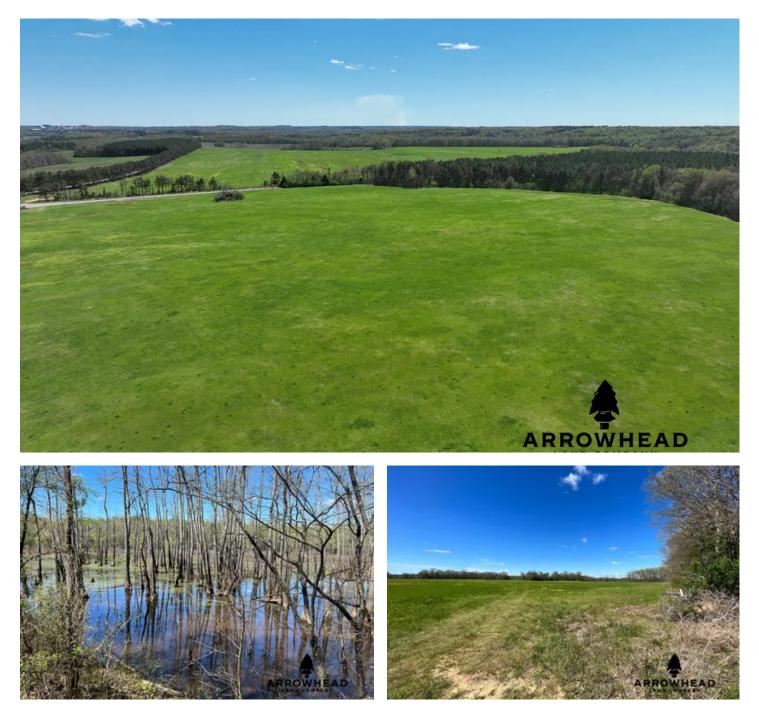

#### **PROPERTY DESCRIPTION**

Introducing the Tennessee River Bottom Farm! If you have been in the market for tillable ground, this 257 +/- acres farm located in Hardin County, Tennessee could be the one for you! Roughly 200 acres of beautiful flat land currently being utilized for crop rotation. This parcel is located only 8 miles from the gorgeous Picwick dam and lake, a great recreational area for outdoorsmen. The Tennessee River also sits within several hundred yards of the property boundary. Several small fields are scattered on the fringes of this property making the perfect food plot honey hole. An abundance of deer and turkey activity were present during the viewing of the property. A flooded area nestled just inside the wood line makes up a great sanctuary for the waterfowl adding to the recreational opportunities this property offers. If you have any questions or are interested in a private showing, please contact Brian Whitt (423) 494-7793