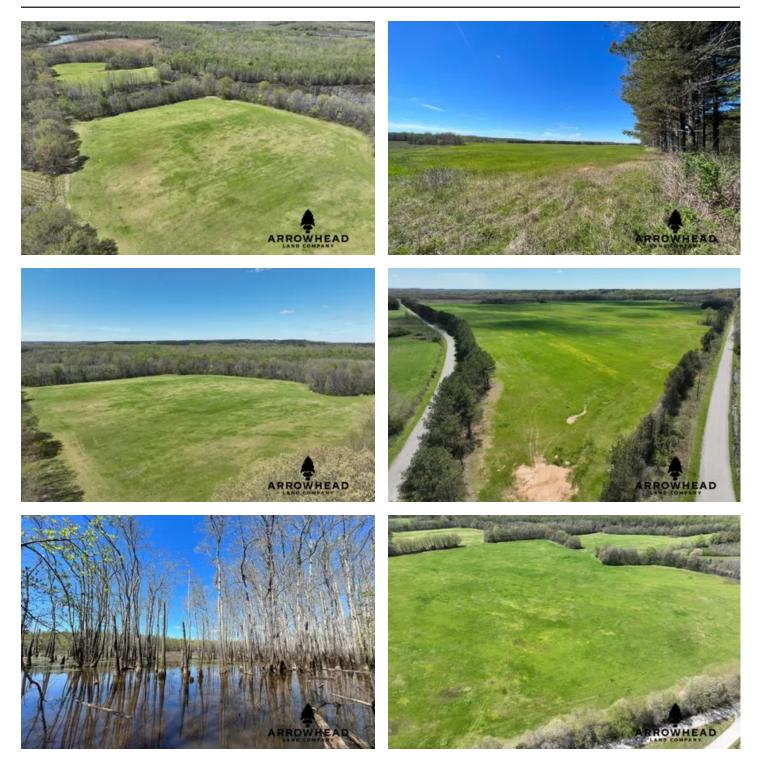

#### **PROPERTY DESCRIPTION**

Introducing the Tennessee River Bottom Farm! If you have been in the market for tillable ground, this 257 +/- acres farm located in Hardin County, Tennessee could be the one for you! Roughly 200 acres of beautiful flat land currently being utilized for crop rotation. This parcel is located only 8 miles from the gorgeous Picwick dam and lake, a great recreational area for outdoorsmen. The Tennessee River also sits within several hundred yards of the property boundary. Several small fields are scattered on the fringes of this property making the perfect food plot honey hole. An abundance of deer and turkey activity were present during the viewing of the property. A flooded area nestled just inside the wood line makes up a great sanctuary for the waterfowl adding to the recreational opportunities this property offers. If you have any questions or are interested in a private showing, please contact Brian Whitt (423) 494-7793