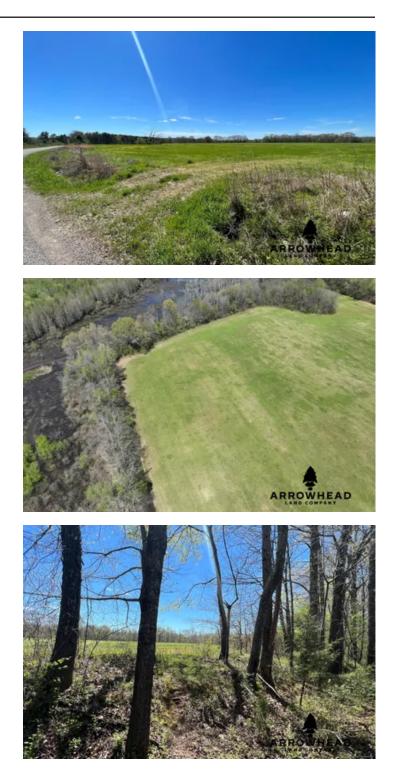

#### **PROPERTY DESCRIPTION**

Introducing the Tennessee River Bottom Farm! If you have been in the market for tillable ground, this 257 +/- acres farm located in Hardin County, Tennessee could be the one for you! Roughly 200 acres of beautiful flat land currently being utilized for crop rotation. This parcel is located only 8 miles from the gorgeous Picwick dam and lake, a great recreational area for outdoorsmen. The Tennessee River also sits within several hundred yards of the property boundary. Several small fields are scattered on the fringes of this property making the perfect food plot honey hole. An abundance of deer and turkey activity were present during the viewing of the property. A flooded area nestled just inside the wood line makes up a great sanctuary for the waterfowl adding to the recreational opportunities this property offers. If you have any questions or are interested in a private showing, please contact Brian Whitt (423) 494-7793