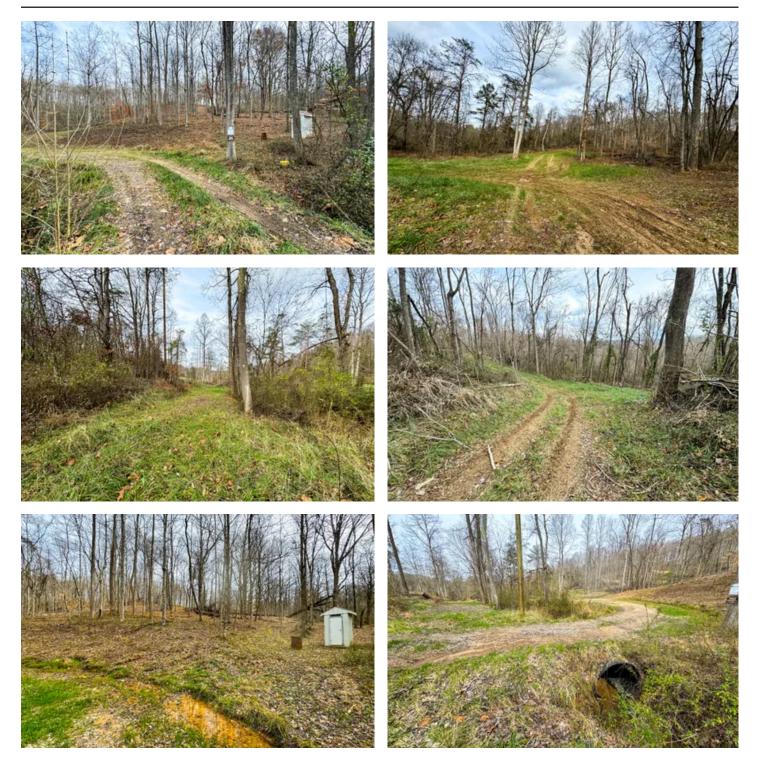

#### **PROPERTY DESCRIPTION**

If you are looking for an awesome smaller property that has a great building location and plenty of land to roam around on, check out this little gem of a property. Gated and some distance from the road, this property would make the perfect location for a bardominium or maybe just a little hunting shack. Either way this property offers a little bit of everything. There is a small seasonal creek, some clearec areas, some bench top areas with timber and all kinds of potential food plot locations. The deer are using this property big time and it's just a matter of time before you have an opportunity at a giant southern Ohio whitetail. There is electric available on site and there is public water at the road and needs to be verified. Take a look at this property as it could be the opportunity you have been searching for. "Sellers" mineral rights convey. Please call Brian Whitt, 937.545.7764, or Josh Grant, 330.341.0997 for complete details of this property and showing.