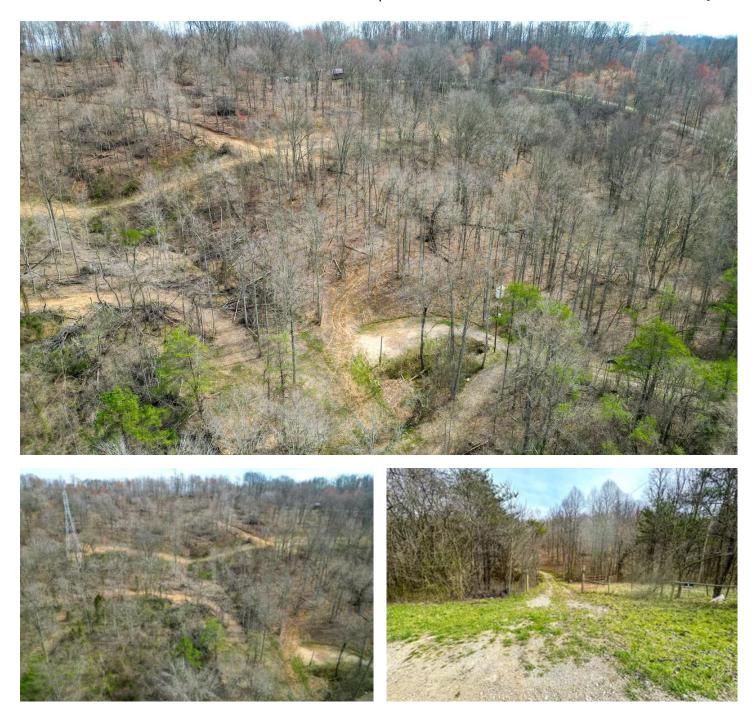

#### **PROPERTY DESCRIPTION**

If you are looking for an awesome smaller property that has a great building location and plenty of land to roam around on, check out this little gem of a property. Gated and some distance from the road, this property would make the perfect location for a bardominium or maybe just a little hunting shack. Either way this property offers a little bit of everything. There is a small seasonal creek, some clearec areas, some bench top areas with timber and all kinds of potential food plot locations. The deer are using this property big time and it's just a matter of time before you have an opportunity at a giant southern Ohio whitetail. There is electric available on site and there is public water at the road and needs to be verified. Take a look at this property as it could be the opportunity you have been searching for. "Sellers" mineral rights convey. Please call Brian Whitt, 937.545.7764, or Josh Grant, 330.341.0997 for complete details of this property and showing.