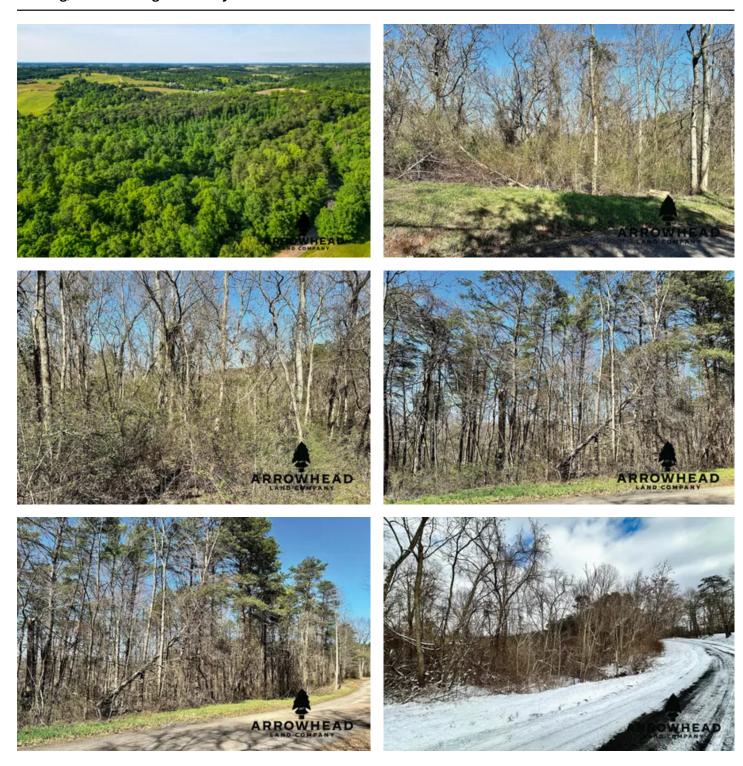

#### **PROPERTY DESCRIPTION**

Are you looking for property convenient to Marietta and Parkersburg yet out away from the busy city life? This beautiful +/- 5 to 6 acre property, tract 6, is part of a larger parcel in Washington County and is the perfect place to build your dream home. You'll be minutes away from Warren Schools, historic Marietta, Parkersburg, West Virginia, and the Ohio River. Acreage is approximate and is subject to final survey. Property like this is hard to find and doesn't last long in the market. All showings are by appointment only. If you have any questions or are interested in a private showing, please contact Brian Whitt at (937) 545-7764.