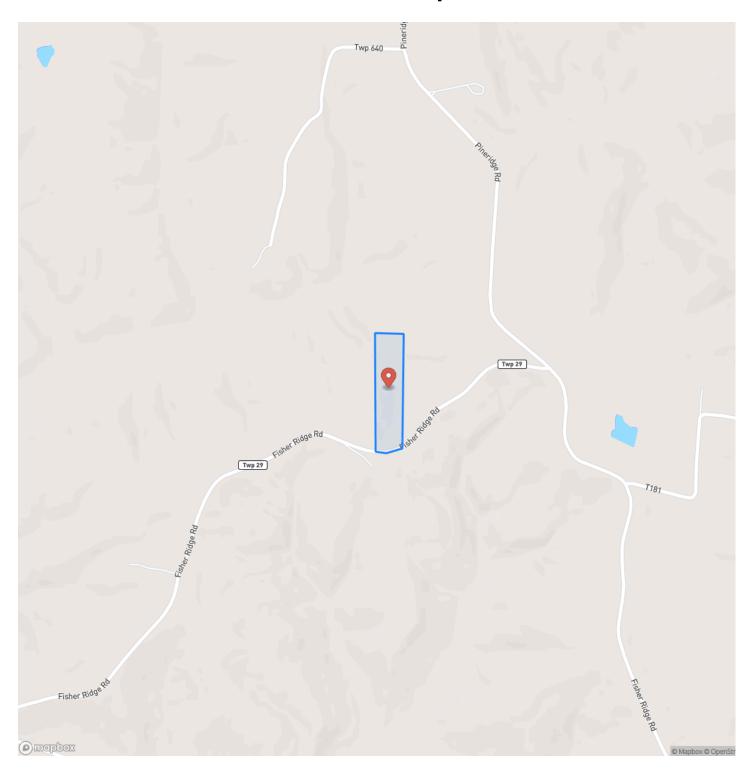

-tract-6-washington-ohio/49931/









## Fisher Ridge Tract 6 Fleming, OH / Washington County

#### **PROPERTY DESCRIPTION**

Are you looking for property convenient to Marietta and Parkersburg yet out away from the busy city life? This beautiful +/- 5 to 6 acre property, tract 6, is part of a larger parcel in Washington County and is the perfect place to build your dream home. You'll be minutes away from Warren Schools, historic Marietta, Parkersburg, West Virginia, and the Ohio River. Acreage is approximate and is subject to final survey. Property like this is hard to find and doesn't last long in the market. All showings are by appointment only. If you have any questions or are interested in a private showing, please contact Brian Whitt at (937) 545-7764.







### **Locator Map**





### **Locator Map**





### **Satellite Map**





# Fisher Ridge Tract 6 Fleming, OH / Washington County

### LISTING REPRESENTATIVE For more information contact:



Representative

Brian Whitt

Mobile

(423) 494-7793

**Email** 

brian. whitt@arrowheadland company. com

**Address** 

City / State / Zip

Caryville, TN 42349

| <u>NOTES</u> |  |  |
|--------------|--|--|
|              |  |  |
|              |  |  |
|              |  |  |
|              |  |  |
|              |  |  |
|              |  |  |
|              |  |  |
|              |  |  |
|              |  |  |
|              |  |  |
|              |  |  |
|              |  |  |
|              |  |  |
|              |  |  |
|              |  |  |
|              |  |  |
|              |  |  |



| <u>IOTES</u> |  |
|------