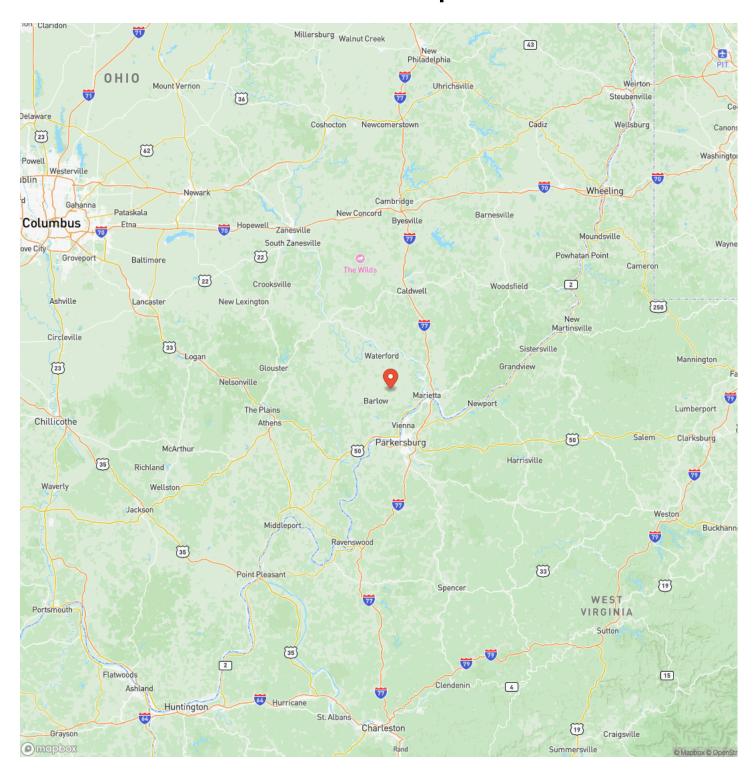

49931/









## Fisher Ridge Tract 6 Fleming, OH / Washington County

#### **PROPERTY DESCRIPTION**

Are you looking for property convenient to Marietta and Parkersburg yet out away from the busy city life? This beautiful +/- 5 to 6 acre property, tract 6, is part of a larger parcel in Washington County and is the perfect place to build your dream home. You'll be minutes away from Warren Schools, historic Marietta, Parkersburg, West Virginia, and the Ohio River. Acreage is approximate and is subject to final survey. Property like this is hard to find and doesn't last long in the market. All showings are by appointment only. If you have any questions or are interested in a private showing, please contact Brian Whitt at (937) 545-7764.







### **Locator Map**





### **Locator Map**





### **Satellite Map**





# Fisher Ridge Tract 6 Fleming, OH / Washington County

### LISTING REPRESENTATIVE For more information contact:



Representative

Brian Whitt

Mobile

(423) 494-7793

**Email** 

brian. whitt@arrowheadland company. com

**Address** 

City / State / Zip

Caryville, TN 42349

| <u>NOTES</u> |  |  |
|--------------|--|--|
|              |  |  |
|              |  |  |
|              |  |  |
|              |  |  |
|              |  |  |
|              |  |  |
|              |  |  |
|              |  |  |
|              |  |  |
|              |  |  |
|              |  |  |
|              |  |  |
|              |  |  |
|              |  |  |
|              |  |  |
|              |  |  |
|              |  |  |



| <u>IOTES</u> |  |
|--------------|--|
|