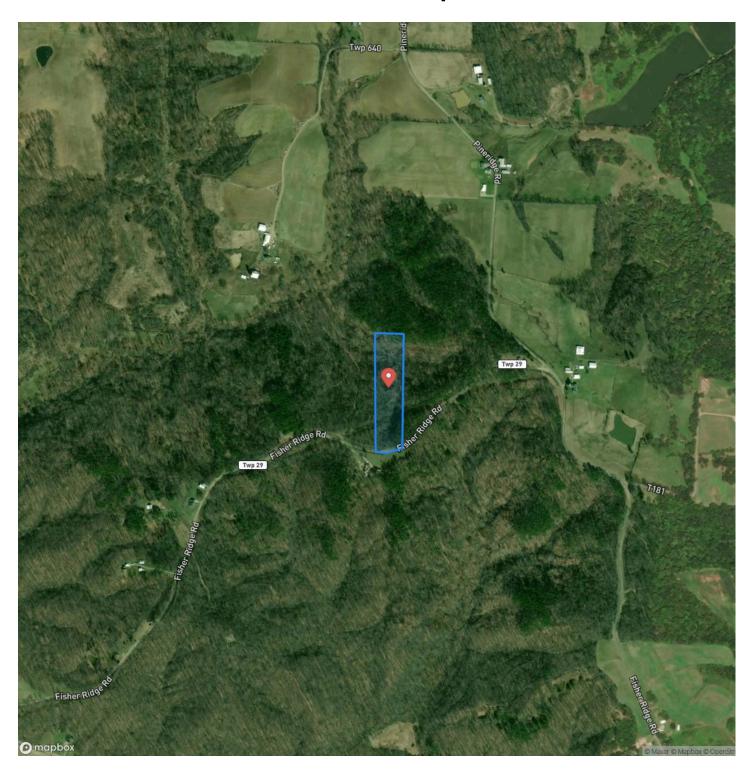

idge Tract 6 Fleming, OH / Washington County

#### **PROPERTY DESCRIPTION**

Are you looking for property convenient to Marietta and Parkersburg yet out away from the busy city life? This beautiful +/- 5 to 6 acre property, tract 6, is part of a larger parcel in Washington County and is the perfect place to build your dream home. You'll be minutes away from Warren Schools, historic Marietta, Parkersburg, West Virginia, and the Ohio River. Acreage is approximate and is subject to final survey. Property like this is hard to find and doesn't last long in the market. All showings are by appointment only. If you have any questions or are interested in a private showing, please contact Brian Whitt at (937) 545-7764.







### **Locator Map**





### **Locator Map**





### **Satellite Map**





# Fisher Ridge Tract 6 Fleming, OH / Washington County

### LISTING REPRESENTATIVE For more information contact:



Representative

Brian Whitt

Mobile

(423) 494-7793

**Email** 

brian. whitt@arrowheadland company. com

**Address** 

City / State / Zip

Caryville, TN 42349

| <u>NOTES</u> |  |  |
|--------------|--|--|
|              |  |  |
|              |  |  |
|              |  |  |
|              |  |  |
|              |  |  |
|              |  |  |
|              |  |  |
|              |  |  |
|              |  |  |
|              |  |  |
|              |  |  |
|              |  |  |
|              |  |  |
|              |  |  |
|              |  |  |
|              |  |  |
|              |  |  |



| <u>IOTES</u> |  |
|--------------|--|
|              |  |
|              |  |