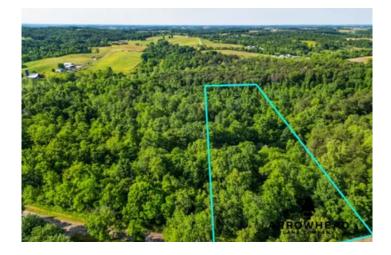

#### **PROPERTY DESCRIPTION**

Are you looking for property convenient to Marietta and Parkersburg yet out away from the busy city life? This beautiful +/- 5 to 6 acre property, tract 6, is part of a larger parcel in Washington County and is the perfect place to build your dream home. You'll be minutes away from Warren Schools, historic Marietta, Parkersburg, West Virginia, and the Ohio River. Acreage is approximate and is subject to final survey. Property like this is hard to find and doesn't last long in the market. All showings are by appointment only. If you have any questions or are interested in a private showing, please contact Brian Whitt at (937) 545-7764.

### **Satellite Map**