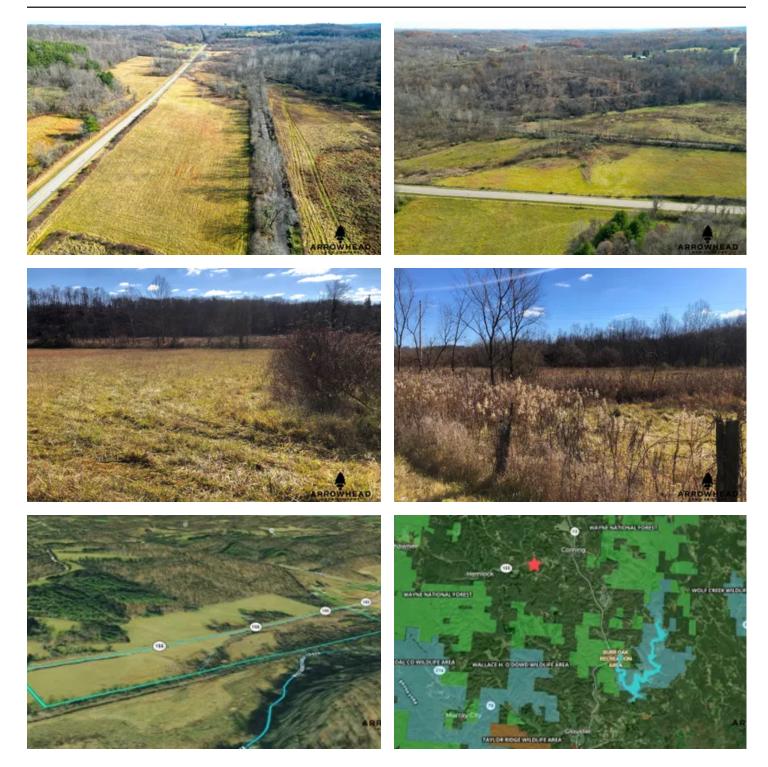

### **PROPERTY DESCRIPTION**

Welcome to Perry County and this gorgeous and affordable tract of land. Are you looking for property convenient to Columbus or Zanesville? Are you trying to get away from the busy life of urban America? If yes, here you go... Here you will find a nice build site on the west side of property, approximately 1900 feet of frontage and some awesome hunting habitat. This is "part of" a larger tract and is being surveyed, so acreage is subject to final survey and a total acre price adjustment. There is electricity and water at the road, please verify accordingly. This would make a great weekend getaway property for a cabin, ATV riding or some hunting. Add a small barn, install some horse fencing and this could be one awesome mini horse farm! The property is flat, and part of the property is in a floodplain. There is a water drainage on the property and this could feed a small pond, making this property very versatile for farmers, sportsmen and recreation. There is plenty of acerage to enjoy and it's in a great location. "Sellers" mineral rights convey. "More Acreage Available". 40 minutes to Zanesville, 50 minutes to the Hocking Hills, 80 minutes to Columbus. Very convenient to Wayne National Forest , Wallace H. O'Dowd Wildlife and other awesome wildlife areas (Please see the map in Photos) . Please call Brian Whitt 937.545.7764, Josh Grant 330.341.0997 for complete details of this property and showing.