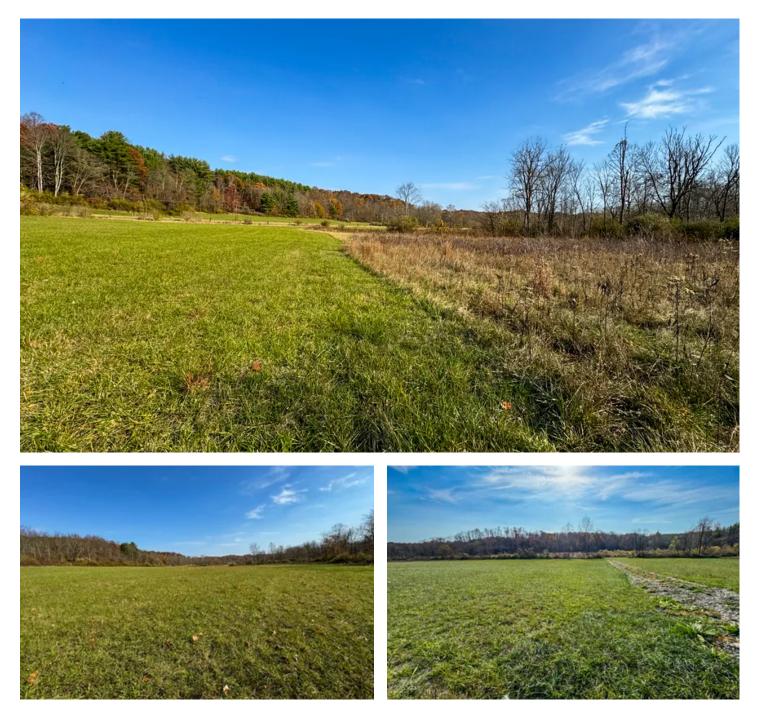

### **PROPERTY DESCRIPTION**

Welcome to Perry County and this gorgeous and affordable tract of land. Are you looking for property convenient to Columbus or Zanesville? Are you trying to get away from the busy life of urban America? If yes, here you go... Here you will find a nice build site on the west side of property, approximately 1900 feet of frontage and some awesome hunting habitat. This is "part of" a larger tract and is being surveyed, so acreage is subject to final survey and a total acre price adjustment. There is electricity and water at the road, please verify accordingly. This would make a great weekend getaway property for a cabin, ATV riding or some hunting. Add a small barn, install some horse fencing and this could be one awesome mini horse farm! The property is flat, and part of the property is in a floodplain. There is a water drainage on the property and this could feed a small pond, making this property very versatile for farmers, sportsmen and recreation. There is plenty of acerage to enjoy and it's in a great location. "Sellers" mineral rights convey. "More Acreage Available". 40 minutes to Zanesville, 50 minutes to the Hocking Hills, 80 minutes to Columbus. Very convenient to Wayne National Forest , Wallace H. O'Dowd Wildlife and other awesome wildlife areas (Please see the map in Photos) . Please call Brian Whitt 937.545.7764, Josh Grant 330.341.0997 for complete details of this property and showing.