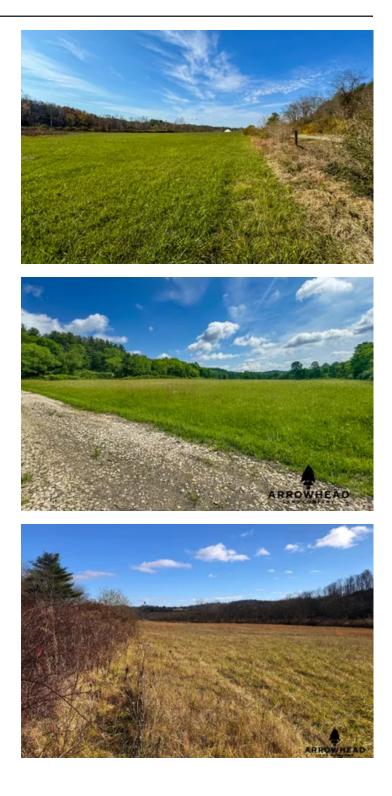

### **PROPERTY DESCRIPTION**

Welcome to Perry County and this gorgeous and affordable tract of land. Are you looking for property convenient to Columbus or Zanesville? Are you trying to get away from the busy life of urban America? If yes, here you go... Here you will find a nice build site on the west side of property, approximately 1900 feet of frontage and some awesome hunting habitat. This is "part of" a larger tract and is being surveyed, so acreage is subject to final survey and a total acre price adjustment. There is electricity and water at the road, please verify accordingly. This would make a great weekend getaway property for a cabin, ATV riding or some hunting. Add a small barn, install some horse fencing and this could be one awesome mini horse farm! The property is flat, and part of the property is in a floodplain. There is a water drainage on the property and this could feed a small pond, making this property very versatile for farmers, sportsmen and recreation. There is plenty of acerage to enjoy and it's in a great location. "Sellers" mineral rights convey. "More Acreage Available". 40 minutes to Zanesville, 50 minutes to the Hocking Hills, 80 minutes to Columbus. Very convenient to Wayne National Forest , Wallace H. O'Dowd Wildlife and other awesome wildlife areas (Please see the map in Photos) . Please call Brian Whitt 937.545.7764, Josh Grant 330.341.0997 for complete details of this property and showing.