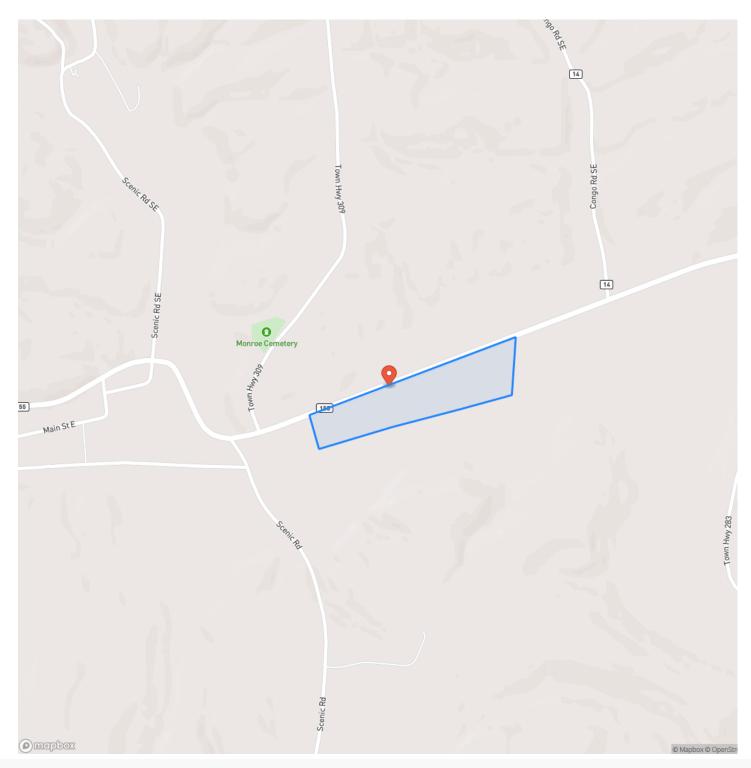

flat, and part of the property is in a floodplain. There is a water drainage on the property and this could feed a small pond, making this property very versatile for farmers, sportsmen and recreation. There is plenty of acerage to enjoy and it's in a great location. "Sellers" mineral rights convey. "More Acreage Available". 40 minutes to Zanesville, 50 minutes to the Hocking Hills, 80 minutes to Columbus. Very convenient to Wayne National Forest , Wallace H. O'Dowd Wildlife and other awesome wildlife areas (Please see the map in Photos) . Please call Brian Whitt 937.545.7764, Josh Grant 330.341.0997 for complete details of this property and showing.



### **MORE INFO ONLINE:**

3

### West Branch Sunday Build Site and Recreational Land Corning, OH / Perry County





# **Locator Map**





# **MORE INFO ONLINE:**

9 Galion hard 23 Lexington enton Marion Claridon Millersburg Walnut Creek 71 43 New Philadelphia 0110 77 Mount Vernon Uhrichsville 71 36 Delaware Coshocton Newcomerstown Cadiz Marysville 23 62 Powell Westerville Dublin 70 Wheeli Newark Hilliard Cambridge Gahanna Pataskala New Concord Barnesville Byesville Columbus Etna Hopewell Zanesville 70 Moundsvil 77 South Zanesville London Grove City Powhatan Point 22 Groveport Baltimore uth 71 The Wilds leston 22 Crooksville Woodsfield 2 Caldwell Mount Sterling Ashville New Lexington Lancaster 71 New 77 Martinsville Circleville (33) Sistersville Washington Court House Logan Waterford 23 Grandview Glouster bina Nelsonville Marietta Barlow Newport The Plains Greenfield Chillicothe Athens Vienna 50 Parkersburg McArthur (50)