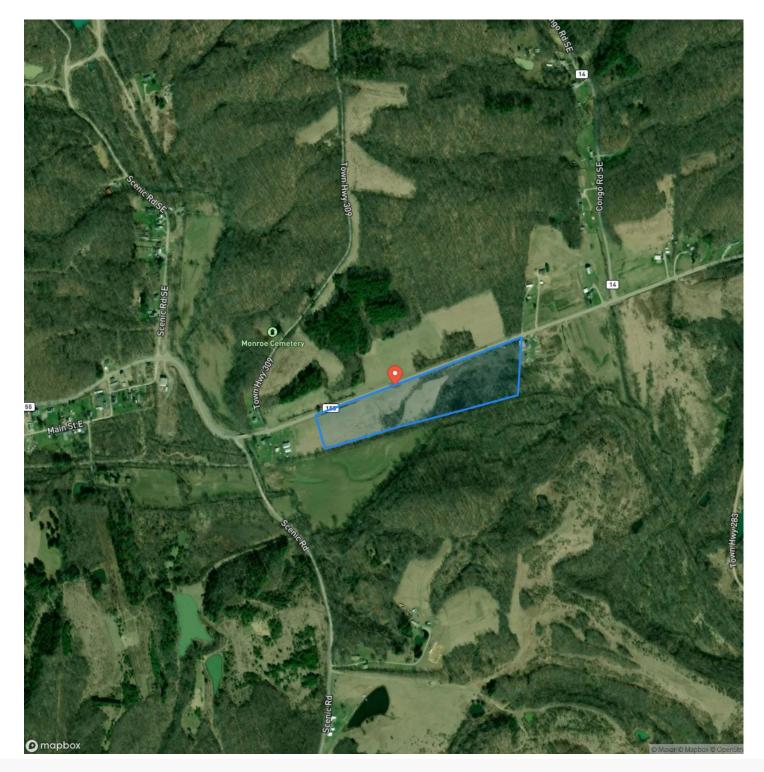

# Satellite Map

### **PROPERTY DESCRIPTION**

Welcome to Perry County and this gorgeous and affordable tract of land. Are you looking for property convenient to Columbus or Zanesville? Are you trying to get away from the busy life of urban America? If yes, here you go... Here you will find a nice build site on the west side of property, approximately 1900 feet of frontage and some awesome hunting habitat. This is "part of" a larger tract and is being surveyed, so acreage is subject to final survey and a total acre price adjustment. There is electricity and water at the road, please verify accordingly. This would make a great weekend getaway property for a cabin, ATV riding or some hunting. Add a small barn, install some horse fencing and this could be one awesome mini horse farm! The property is flat, and part of the property is in a floodplain. There is a water drainage on the property and this could feed a small pond, making this property very versatile for farmers, sportsmen and recreation. There is plenty of acerage to enjoy and it's in a great location. "Sellers" mineral rights convey. "More Acreage Available". 40 minutes to Zanesville, 50 minutes to the Hocking Hills, 80 minutes to Columbus. Very convenient to Wayne National Forest , Wallace H. O'Dowd Wildlife and other awesome wildlife areas (Please see the map in Photos) . Please call Brian Whitt 937.545.7764, Josh Grant 330.341.0997 for complete details of this property and showing.