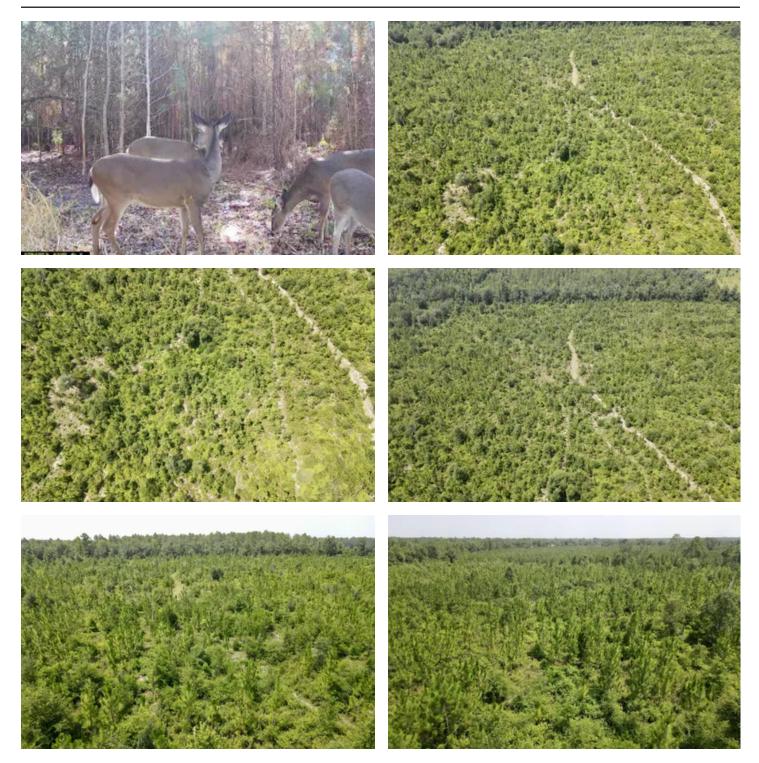

### **PROPERTY DESCRIPTION**

This remarkable 40-acre parcel not only offers exceptional whitetail deer hunting but also the potential for an ideal homesite. With its level flat ground, this property provides the perfect foundation for building your dream home. The 40-acres offers ample space for designing your ideal residence. In addition, this parcel is surrounded by timber on all four sides, giving you complete privacy. Navigating this expansive property is a breeze, thanks to well-established roads that stretch throughout the parcel. These roads provide convenient access to all boundaries and property corners, ensuring that exploration and development are effortless. Conveniently located, this property is just a short distance from cities and towns where you can enjoy a variety of shopping, dining, entertainment and healthcare options. You can enjoy the best of both worlds - the tranquility and privacy of your own expansive property, while still being conveniently connected to nearby communities. Don't miss this rare opportunity to secure a property that combines a thriving whitetail deer herd and the potential for a magnificent homesite. Let your imagination soar as you envision the possibilities for your future dream home in this ideal location. Boundary lines are approximate and should be verified by the buyer.