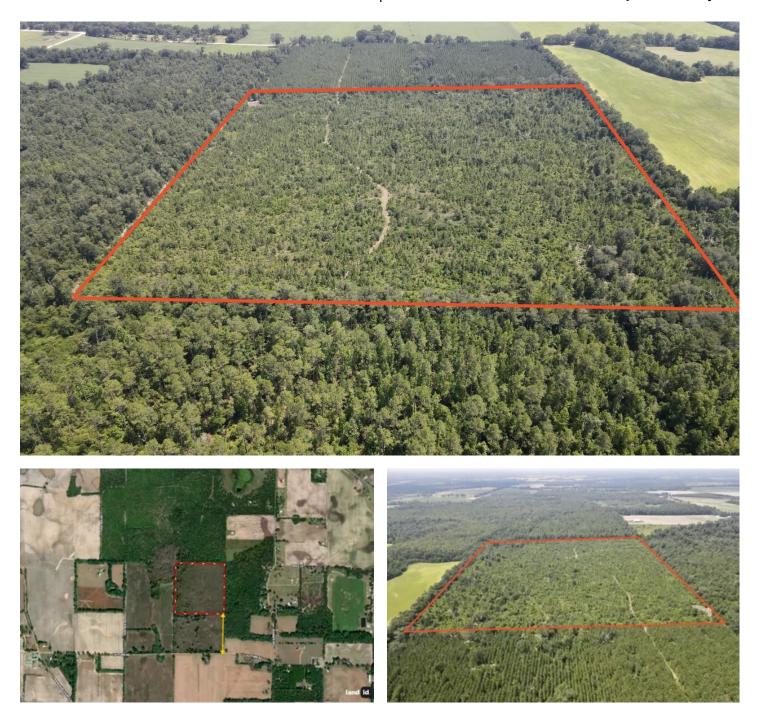

### Malone 40 Acres Malone, FL / Jackson County

### **PROPERTY DESCRIPTION**

This remarkable 40-acre parcel not only offers exceptional whitetail deer hunting but also the potential for an ideal homesite. With its level flat ground, this property provides the perfect foundation for building your dream home. The 40-acres offers ample space for designing your ideal residence. In addition, this parcel is surrounded by timber on all four sides, giving you complete privacy. Navigating this expansive property is a breeze, thanks to well-established roads that stretch throughout the parcel. These roads provide convenient access to all boundaries and property corners, ensuring that exploration and development are effortless. Conveniently located, this property is just a short distance from cities and towns where you can enjoy a variety of shopping, dining, entertainment and healthcare options. You can enjoy the best of both worlds - the tranquility and privacy of your own expansive property, while still being conveniently connected to nearby communities. Don't miss this rare opportunity to secure a property that combines a thriving whitetail deer herd and the potential for a magnificent homesite. Let your imagination soar as you envision the possibilities for your future dream home in this ideal location. Boundary lines are approximate and should be verified by the buyer.