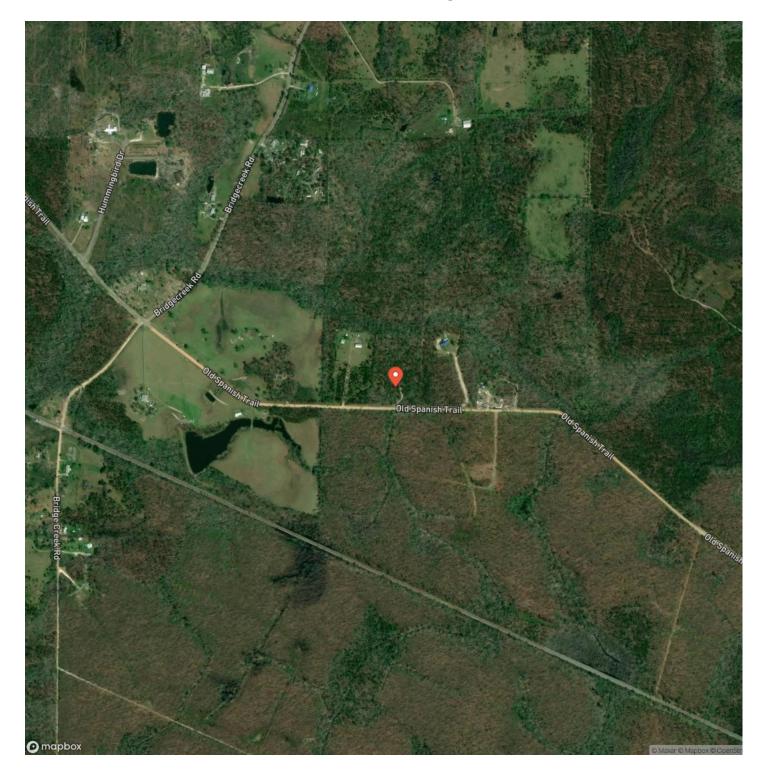

\*Investment Potential:\*\*

- This 15+ acre parcel is in a great location for an investor to build a new construction home.

#### \*\*Recreational Oasis:\*\*

Whether it's hunting for whitetail deer, observing wildlife, or simply enjoying the peaceful surroundings, this property provides a perfect escape.

### \*\*Opportunity Awaits:\*\*

- Ideal for those seeking both recreation and long-term investment.
- Homesite location.
- Well-suited for hunters looking for a weekend getaway.
- A great location right off of a County road.
- No current survey.

Lance Clemons, Listing Agent 850-643-6972 Lclemons@mossyoakproperties.com



## **MORE INFO ONLINE:**





# MORE INFO ONLINE:

# **Locator Map**





## **MORE INFO ONLINE:**

# **Locator Map**





## **MORE INFO ONLINE:**

# Satellite Map





## **MORE INFO ONLINE:**

## LISTING REPRESENTATIVE For more information contact:



## <u>NOTES</u>

#### Representative

Lance Clemons

**Mobile** (850) 643-6972

**Office** (850) 973-2200

**Email** Iclemons@mossyoakproperties.com

**Address** 145 NW Cantey Avenue

**City / State / Zip** Madison, FL 32340



**MORE INFO ONLINE:** 

| <br> |      |
|------|------|
|      |      |
|      |      |
|      |      |
|      |      |
|      |      |
|      |      |
|      |      |
|      |      |
|      | <br> |
|      |      |
|      |      |
|      |      |
|      |      |
|      |      |
|      |      |
|      |      |
|      |      |
|      |      |
|      |      |
|      |      |
|      |      |
|      |      |
|      |      |
|      |      |
|      |      |
|      |      |
|      |