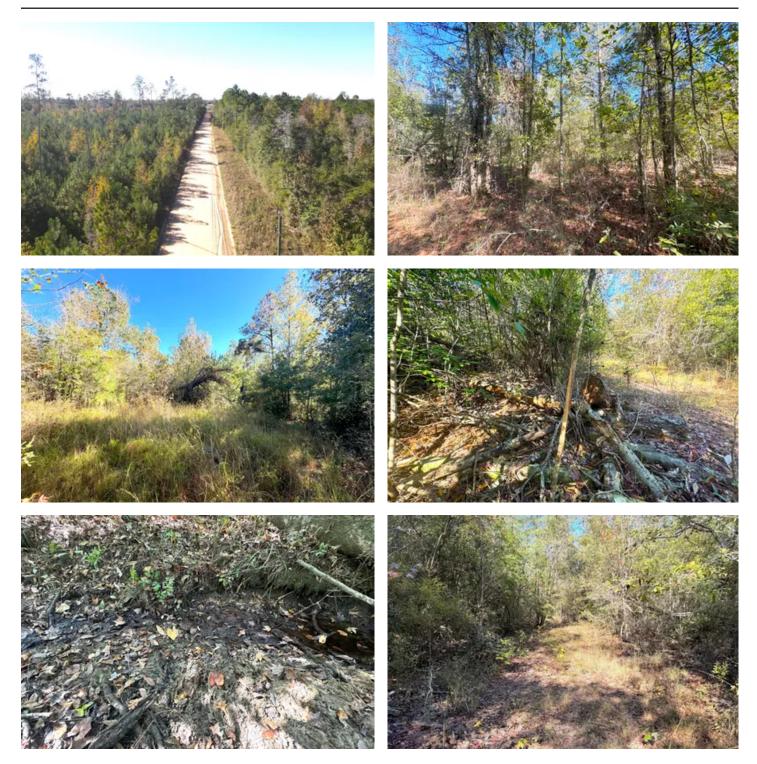

## PROPERTY DESCRIPTION

Contact listing agent Lance Clemons at 850-643-6972 to schedule your private showing.

15 +/- acres in Jackson County, Florida. Located on Old Spanish Trail sits a nice tract of land that's ready for its new owners. Amazing opportunity to purchase a piece of property located within a few miles of the city of Marianna. Enjoy the comforts of building a country home on this private 15+ acre rural property while also enjoying the conveniece of having necessities (health care, grocery, restaurants, transportation) within a quick drive to town. This piece of land has been primarily used for deer hunting and has fresh sign throughout the property. Two old treestand and deer food plots can be found on the property. The property has a road running throughout the parcel making navigation seamless.

### \*\*Key Features:\*\*

- Beautiful country homesite location.
- Road frontage. (No access issues)
- Loaded with fresh whitetail deer sign.
- Recreational Paradise: Abundant wildlife, offering excellent hunting opportunities.
- Location: 5 miles to Downtown Marianna, FL, 43 miles to Dothan, AL, 79 miles to Panama City Beach, FL.

### \*\*Opportunity Awaits:\*\*

- Ideal for those seeking both recreation and long-term investment.
- Homesite location.
- Well-suited for hunters looking for a weekend getaway.
- A great location right off of a County road.
- No current survey.