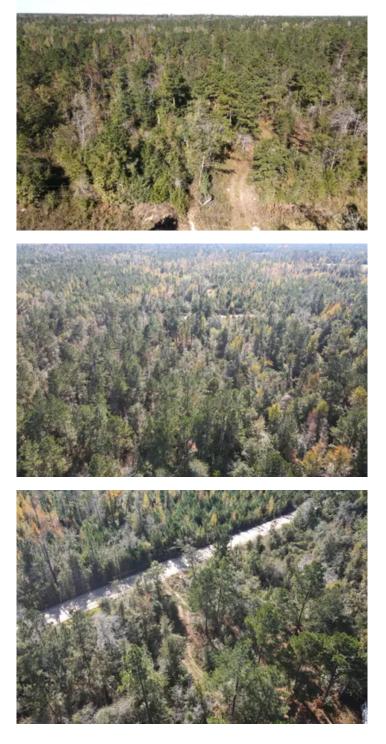

## PROPERTY DESCRIPTION

Contact listing agent Lance Clemons at 850-643-6972 to schedule your private showing.

15 +/- acres in Jackson County, Florida. Located on Old Spanish Trail sits a nice tract of land that's ready for its new owners. Amazing opportunity to purchase a piece of property located within a few miles of the city of Marianna. Enjoy the comforts of building a country home on this private 15+ acre rural property while also enjoying the conveniece of having necessities (health care, grocery, restaurants, transportation) within a quick drive to town. This piece of land has been primarily used for deer hunting and has fresh sign throughout the property. Two old treestand and deer food plots can be found on the property. The property has a road running throughout the parcel making navigation seamless.

### \*\*Key Features:\*\*

- Beautiful country homesite location.
- Road frontage. (No access issues)
- Loaded with fresh whitetail deer sign.
- Recreational Paradise: Abundant wildlife, offering excellent hunting opportunities.
- Location: 5 miles to Downtown Marianna, FL, 43 miles to Dothan, AL, 79 miles to Panama City Beach, FL.

#### \*\*Recreational Oasis:\*\*

Whether it's hunting for whitetail deer, observing wildlife, or simply enjoying the peaceful surroundings, this property provides a perfect escape.