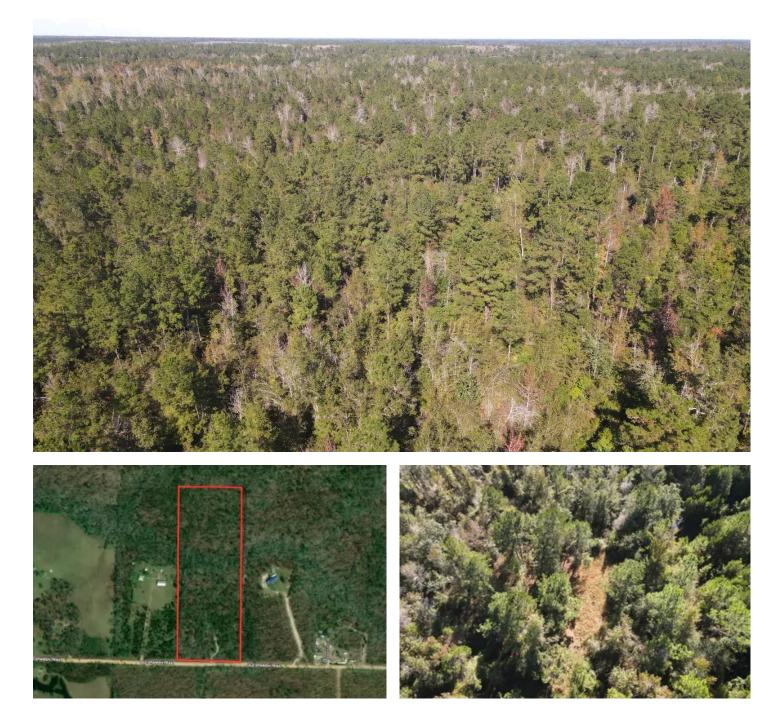

## PROPERTY DESCRIPTION

Contact listing agent Lance Clemons at 850-643-6972 to schedule your private showing.

15 +/- acres in Jackson County, Florida. Located on Old Spanish Trail sits a nice tract of land that's ready for its new owners. Amazing opportunity to purchase a piece of property located within a few miles of the city of Marianna. Enjoy the comforts of building a country home on this private 15+ acre rural property while also enjoying the conveniece of having necessities (health care, grocery, restaurants, transportation) within a quick drive to town. This piece of land has been primarily used for deer hunting and has fresh sign throughout the property. Two old treestand and deer food plots can be found on the property. The property has a road running throughout the parcel making navigation seamless.

### \*\*Key Features:\*\*

- Beautiful country homesite location.
- Road frontage. (No access issues)
- Loaded with fresh whitetail deer sign.
- Recreational Paradise: Abundant wildlife, offering excellent hunting opportunities.
- Location: 5 miles to Downtown Marianna, FL, 43 miles to Dothan, AL, 79 miles to Panama City Beach, FL.

### \*\*Opportunity Awaits:\*\*

- Ideal for those seeking both recreation and long-term investment.
- Homesite location.
- Well-suited for hunters looking for a weekend getaway.
- A great location right off of a County road.
- No current survey.