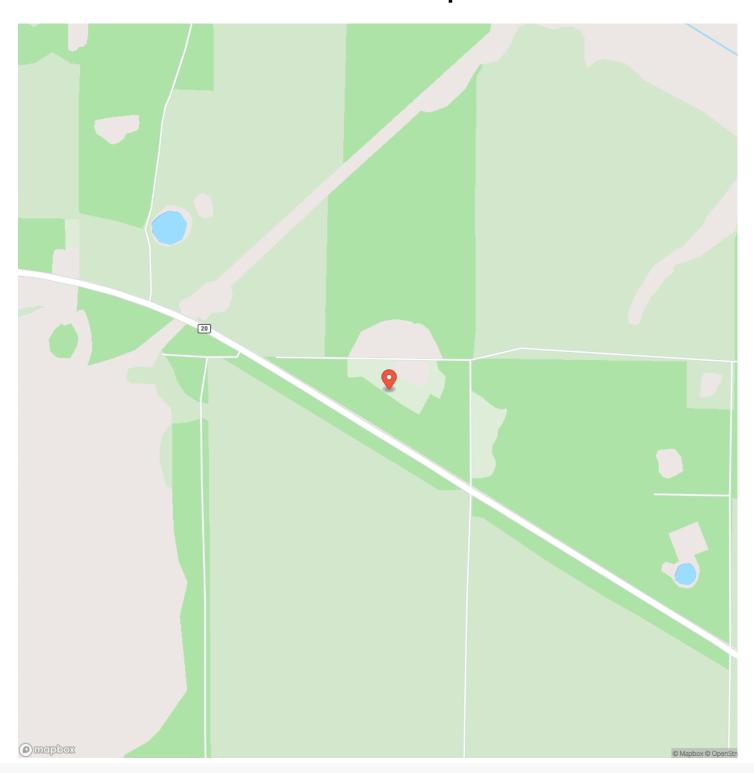

L 32466

County

Calhoun County

Type

**Residential Property** 

Latitude / Longitude

30.43378 / -85.3304

Acreage

30

Price

\$150,000

# **Property Website**

https://www.mossyoakproperties.com/property/oak-lane-calhoun-florida/40137/









# Oak Lane Youngstown, FL / Calhoun County

# **PROPERTY DESCRIPTION**

Here is an opportunity to own 30 acres with approximately 2,461 feet of SR 20 road frontage. This property offers power, water, and septic. Large pine trees line the perimeter of the parcel, creating a private setting. This property is located only 32 miles from downtown Panama City and 39 miles away from Tyndall Air Force Base. Boundary lines are approximate and should be verified by the buyer.



# Oak Lane Youngstown, FL / Calhoun County















# **Locator Map**





# **Locator Map**





# **Satellite Map**





# LISTING REPRESENTATIVE

For more information contact:



### Representative

Lance Clemons

### Mobile

(850) 643-6972

### Office

(850) 973-2200

#### Email

lclemons@mossyoakproperties.com

### **Address**

145 NW Cantey Avenue

# City / State / Zip

Madison, FL 32340

| <u>NOTES</u> |  |  |  |
|--------------|--|--|--|
|              |  |  |  |
|              |  |  |  |
|              |  |  |  |
|              |  |  |  |
|              |  |  |  |
|              |  |  |  |
|              |  |  |  |
|              |  |  |  |
|              |  |  |  |
|              |  |  |  |
|              |  |  |  |
|              |  |  |  |
|              |  |  |  |
|              |  |  |  |
|              |  |  |  |
|              |  |  |  |



|