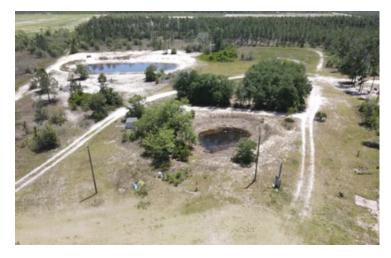

# **PROPERTY DESCRIPTION**

Here is an opportunity to own 30 acres with approximately 2,461 feet of SR 20 road frontage. This property offers power, water, and septic. Large pine trees line the perimeter of the parcel, creating a private setting. This property is located only 32 miles from downtown Panama City and 39 miles away from Tyndall Air Force Base. Boundary lines are approximate and should be verified by the buyer.