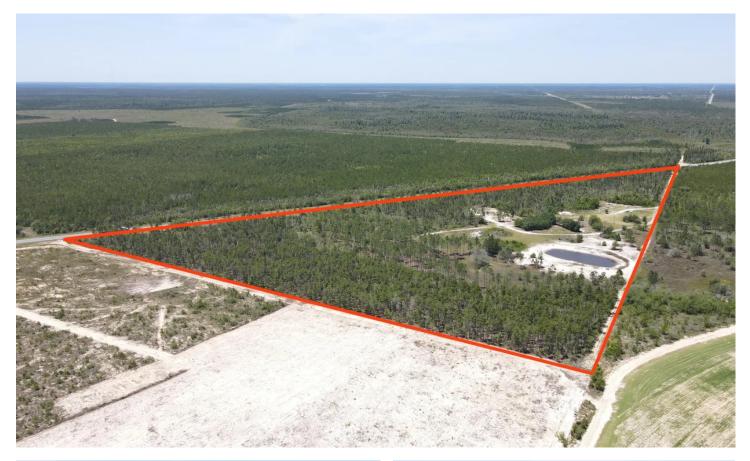

# **PROPERTY DESCRIPTION**

Here is an opportunity to own 30 acres with approximately 2,461 feet of SR 20 road frontage. This property offers power, water, and septic. Large pine trees line the perimeter of the parcel, creating a private setting. This property is located only 32 miles from downtown Panama City and 39 miles away from Tyndall Air Force Base. Boundary lines are approximate and should be verified by the buyer.