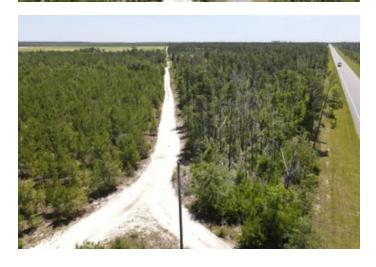

# **PROPERTY DESCRIPTION**

Here is an opportunity to own 30 acres with approximately 2,461 feet of SR 20 road frontage. This property offers power, water, and septic. Large pine trees line the perimeter of the parcel, creating a private setting. This property is located only 32 miles from downtown Panama City and 39 miles away from Tyndall Air Force Base. Boundary lines are approximate and should be verified by the buyer.