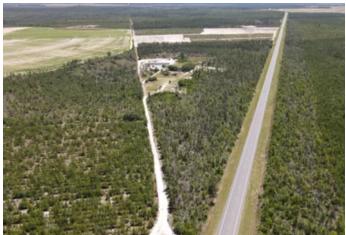

# **PROPERTY DESCRIPTION**

Here is an opportunity to own 30 acres with approximately 2,461 feet of SR 20 road frontage. This property offers power, water, and septic. Large pine trees line the perimeter of the parcel, creating a private setting. This property is located only 32 miles from downtown Panama City and 39 miles away from Tyndall Air Force Base. Boundary lines are approximate and should be verified by the buyer.