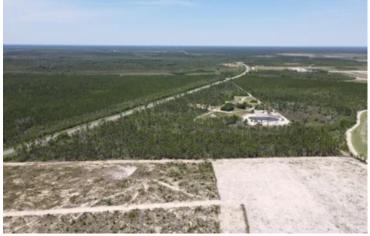

# **PROPERTY DESCRIPTION**

Here is an opportunity to own 30 acres with approximately 2,461 feet of SR 20 road frontage. This property offers power, water, and septic. Large pine trees line the perimeter of the parcel, creating a private setting. This property is located only 32 miles from downtown Panama City and 39 miles away from Tyndall Air Force Base. Boundary lines are approximate and should be verified by the buyer.