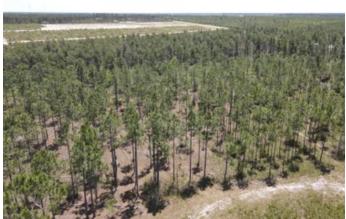

# **PROPERTY DESCRIPTION**

Here is an opportunity to own 30 acres with approximately 2,461 feet of SR 20 road frontage. This property offers power, water, and septic. Large pine trees line the perimeter of the parcel, creating a private setting. This property is located only 32 miles from downtown Panama City and 39 miles away from Tyndall Air Force Base. Boundary lines are approximate and should be verified by the buyer.