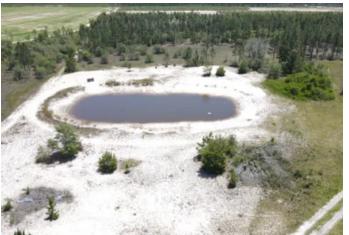

# **PROPERTY DESCRIPTION**

Here is an opportunity to own 30 acres with approximately 2,461 feet of SR 20 road frontage. This property offers power, water, and septic. Large pine trees line the perimeter of the parcel, creating a private setting. This property is located only 32 miles from downtown Panama City and 39 miles away from Tyndall Air Force Base. Boundary lines are approximate and should be verified by the buyer.