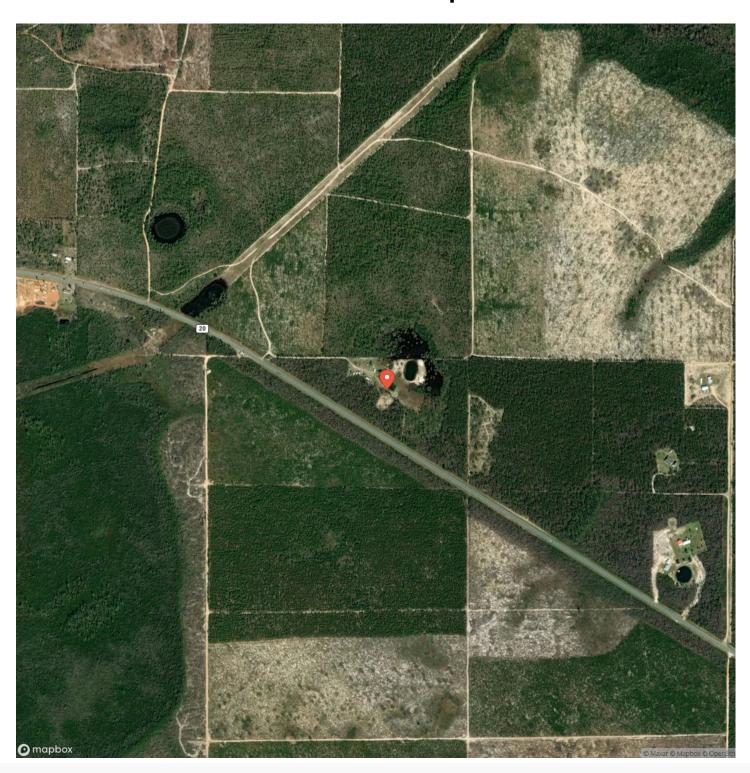

tial Property** 

Latitude / Longitude

30.43378 / -85.3304

Acreage

30

Price

\$150,000

# **Property Website**

https://www.mossyoakproperties.com/property/oak-lane-calhoun-florida/40137/









# Oak Lane Youngstown, FL / Calhoun County

# **PROPERTY DESCRIPTION**

Here is an opportunity to own 30 acres with approximately 2,461 feet of SR 20 road frontage. This property offers power, water, and septic. Large pine trees line the perimeter of the parcel, creating a private setting. This property is located only 32 miles from downtown Panama City and 39 miles away from Tyndall Air Force Base. Boundary lines are approximate and should be verified by the buyer.



# Oak Lane Youngstown, FL / Calhoun County















# **Locator Map**





# **Locator Map**





# **Satellite Map**





# LISTING REPRESENTATIVE

For more information contact:



### Representative

Lance Clemons

### Mobile

(850) 643-6972

### Office

(850) 973-2200

#### Email

lclemons@mossyoakproperties.com

### **Address**

145 NW Cantey Avenue

# City / State / Zip

Madison, FL 32340

| <u>NOTES</u> |  |  |  |
|--------------|--|--|--|
|              |  |  |  |
|              |  |  |  |
|              |  |  |  |
|              |  |  |  |
|              |  |  |  |
|              |  |  |  |
|              |  |  |  |
|              |  |  |  |
|              |  |  |  |
|              |  |  |  |
|              |  |  |  |
|              |  |  |  |
|              |  |  |  |
|              |  |  |  |
|              |  |  |  |
|              |  |  |  |



| <u>NOTES</u> |  |
|--------------|--|
|