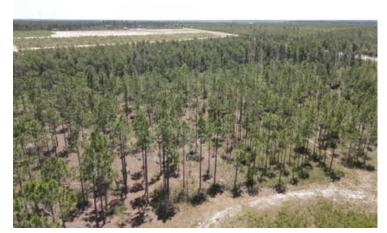

# **PROPERTY DESCRIPTION**

Here is an opportunity to own 30 acres with approximately 2,461 feet of SR 20 road frontage. This property offers power, water, and septic. Large pine trees line the perimeter of the parcel, creating a private setting. This property is located only 32 miles from downtown Panama City and 39 miles away from Tyndall Air Force Base. Boundary lines are approximate and should be verified by the buyer.