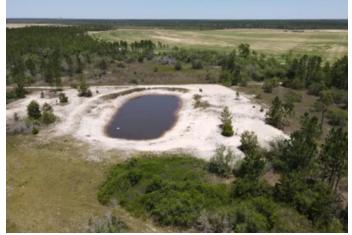

# **PROPERTY DESCRIPTION**

Here is an opportunity to own 30 acres with approximately 2,461 feet of SR 20 road frontage. This property offers power, water, and septic. Large pine trees line the perimeter of the parcel, creating a private setting. This property is located only 32 miles from downtown Panama City and 39 miles away from Tyndall Air Force Base. Boundary lines are approximate and should be verified by the buyer.