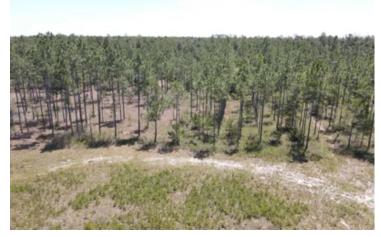

# **PROPERTY DESCRIPTION**

Here is an opportunity to own 30 acres with approximately 2,461 feet of SR 20 road frontage. This property offers power, water, and septic. Large pine trees line the perimeter of the parcel, creating a private setting. This property is located only 32 miles from downtown Panama City and 39 miles away from Tyndall Air Force Base. Boundary lines are approximate and should be verified by the buyer.