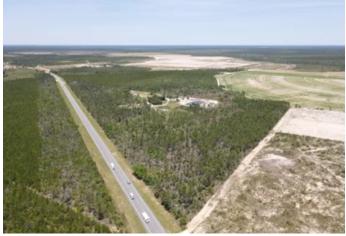

# **PROPERTY DESCRIPTION**

Here is an opportunity to own 30 acres with approximately 2,461 feet of SR 20 road frontage. This property offers power, water, and septic. Large pine trees line the perimeter of the parcel, creating a private setting. This property is located only 32 miles from downtown Panama City and 39 miles away from Tyndall Air Force Base. Boundary lines are approximate and should be verified by the buyer.