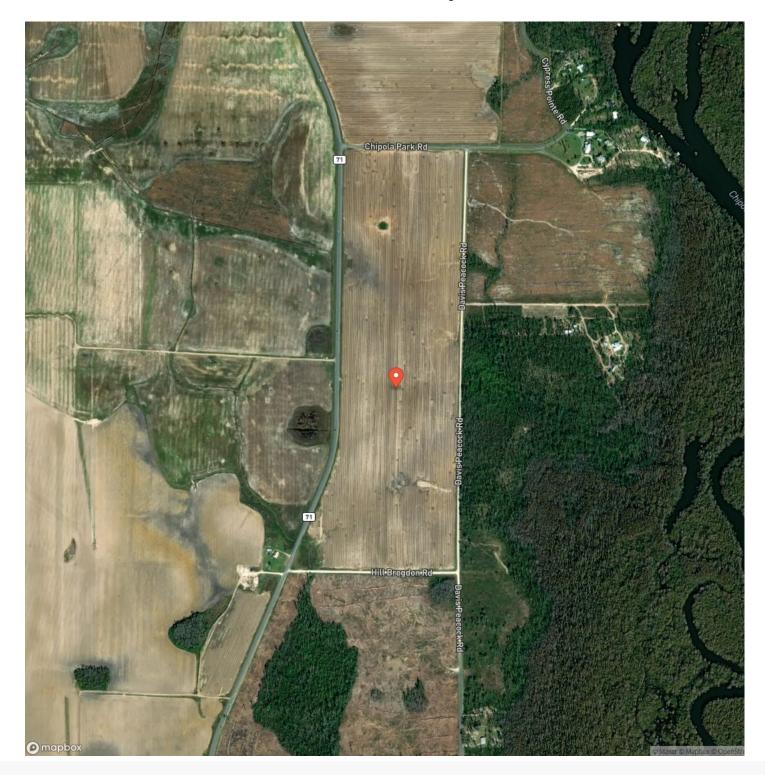

opment. Nestled just a short drive from the growing coastal town of Mexico Beach and the world-famous Panama City Beach, this property presents an exceptional investment opportunity. Embrace the coastal lifestyle with easy access to fantastic fishing and boating. With a convenient boat ramp located within a mile from the offered lot, the Chipola River is at your finger tips and outdoor adventures are at your doorstep. This low-crime area provides a safe and peaceful setting for your dream home or development project. Don't miss out on this chance to own a piece of paradise near some of the world's most beautiful beaches.



## **MORE INFO ONLINE:**





# **MORE INFO ONLINE:**

# **Locator Map**





# **MORE INFO ONLINE:**

# **Locator Map**





# **MORE INFO ONLINE:**

# Satellite Map





# **MORE INFO ONLINE:**

#### LISTING REPRESENTATIVE For more information contact:



### <u>NOTES</u>

#### Representative

Lance Clemons

**Mobile** (850) 643-6972

**Office** (850) 973-2200

**Email** Iclemons@mossyoakproperties.com

**Address** 145 NW Cantey Avenue

**City / State / Zip** Madison, FL 32340



## **MORE INFO ONLINE:**

| NOTES |  |  |
|-------|--|--|
|       |  |  |
|       |  |  |
|       |  |  |
|       |  |  |
|       |  |  |
|       |  |  |
|       |  |  |
|       |  |  |
|       |  |  |
|       |  |  |
|       |  |  |
|       |  |  |
|       |  |  |
|       |  |  |
|       |  |  |
|       |  |  |
|       |  |  |
|       |  |  |
|       |  |  |
|       |  |  |
|       |  |  |
|       |  |  |
|       |  |  |
|       |  |  |
|       |  |  |
|       |  |  |
|