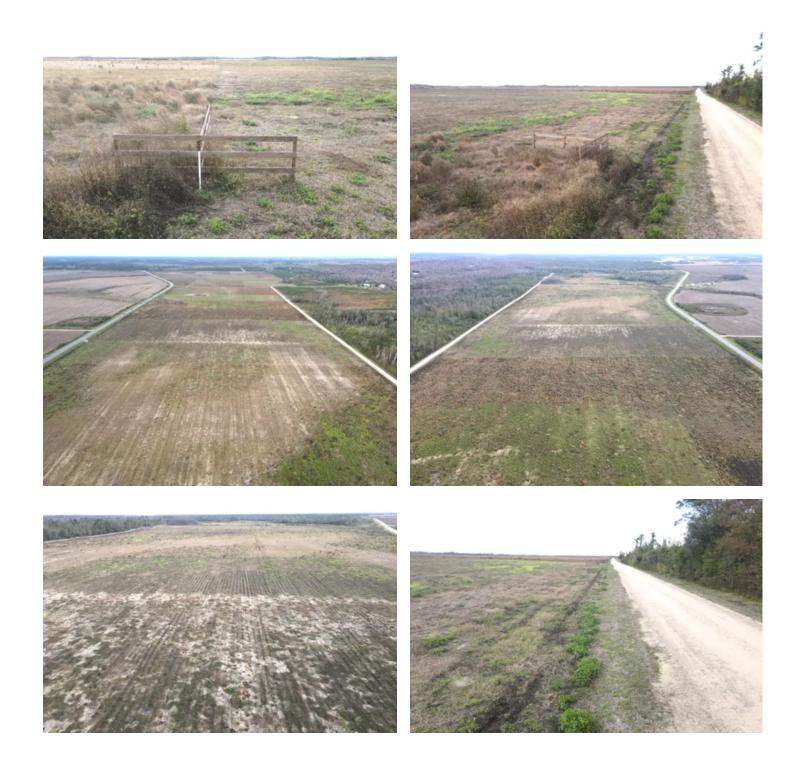

#### **PROPERTY DESCRIPTION**

Invest in your future with this unique offering of two 10-acre lots, totaling 20 acres of converted agricultural land that is ready for residential development. Nestled just a short drive from the growing coastal town of Mexico Beach and the world-famous Panama City Beach, this property presents an exceptional investment opportunity. Embrace the coastal lifestyle with easy access to fantastic fishing and boating. With a convenient boat ramp located within a mile from the offered lot, the Chipola River is at your finger tips and outdoor adventures are at your doorstep. This low-crime area provides a safe and peaceful setting for your dream home or development project. Don't miss out on this chance to own a piece of paradise near some of the world's most beautiful beaches.