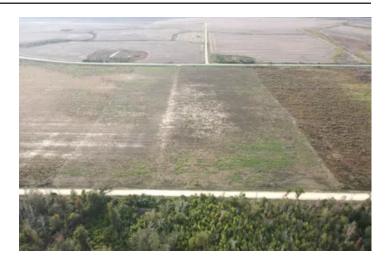

#### **PROPERTY DESCRIPTION**

Invest in your future with this unique offering of two 10-acre lots, totaling 20 acres of converted agricultural land that is ready for residential development. Nestled just a short drive from the growing coastal town of Mexico Beach and the world-famous Panama City Beach, this property presents an exceptional investment opportunity. Embrace the coastal lifestyle with easy access to fantastic fishing and boating. With a convenient boat ramp located within a mile from the offered lot, the Chipola River is at your finger tips and outdoor adventures are at your doorstep. This low-crime area provides a safe and peaceful setting for your dream home or development project. Don't miss out on this chance to own a piece of paradise near some of the world's most beautiful beaches.