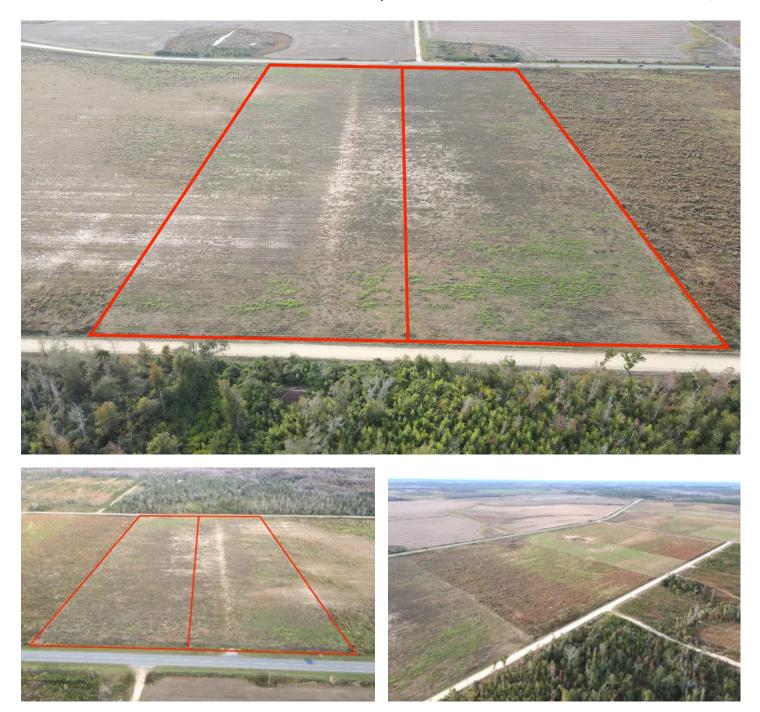

#### **PROPERTY DESCRIPTION**

Invest in your future with this unique offering of two 10-acre lots, totaling 20 acres of converted agricultural land that is ready for residential development. Nestled just a short drive from the growing coastal town of Mexico Beach and the world-famous Panama City Beach, this property presents an exceptional investment opportunity. Embrace the coastal lifestyle with easy access to fantastic fishing and boating. With a convenient boat ramp located within a mile from the offered lot, the Chipola River is at your finger tips and outdoor adventures are at your doorstep. This low-crime area provides a safe and peaceful setting for your dream home or development project. Don't miss out on this chance to own a piece of paradise near some of the world's most beautiful beaches.