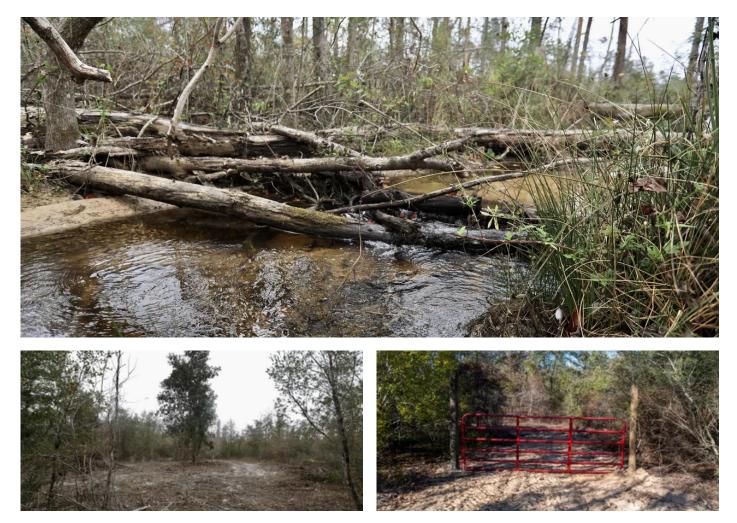

#### **PROPERTY DESCRIPTION**

Located down a quiet, unpaved road, this 10 acre tract is what everyone is looking for! Build your home just a short walk from a beautiful, flowing creek. Take a ride on your side by side down the property's trails, perfectly set up for hunting. This property is loaded with deer sign! Conveniently located off of Hwy 231 and a short drive to I-10. Two additional adjacent properties are available, please see listings. Contact me today for a showing!