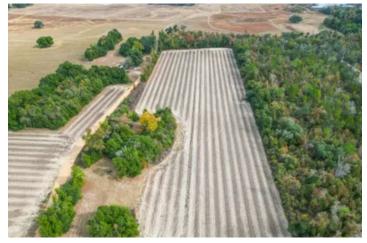

### **PROPERTY DESCRIPTION**

Discover the charm of rural living with this 10-acres of cropland in the beautiful Florida Panhandle! Rich in wildlife, particularly evident through abundant deer sign, and having undergone recent peanut cultivation, this property offers a unique blend of natural beauty and agricultural potential. The property features a concrete block structure that was once a workshop/apartment but will need a complete remodel to be habitable. Ideal for remodeling into a barndominium or a workshop next to your dream home! Embrace the tranquility of country living and the potential for your dream home or agribusiness ventures on this versatile acreage!