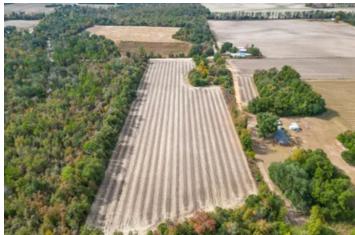

### **PROPERTY DESCRIPTION**

Discover the charm of rural living with this 10-acres of cropland in the beautiful Florida Panhandle! Rich in wildlife, particularly evident through abundant deer sign, and having undergone recent peanut cultivation, this property offers a unique blend of natural beauty and agricultural potential. The property features a concrete block structure that was once a workshop/apartment but will need a complete remodel to be habitable. Ideal for remodeling into a barndominium or a workshop next to your dream home! Embrace the tranquility of country living and the potential for your dream home or agribusiness ventures on this versatile acreage!