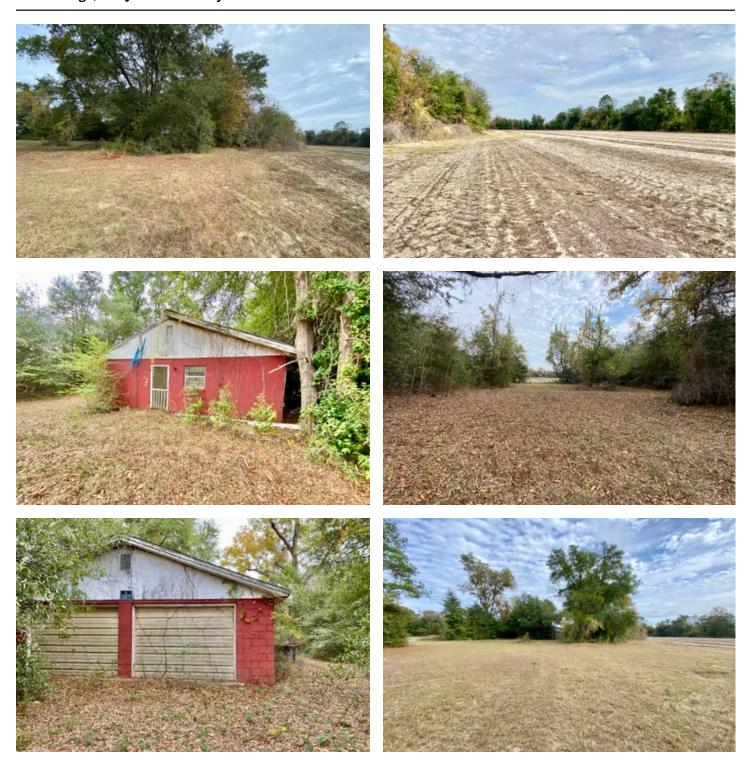

### **PROPERTY DESCRIPTION**

Discover the charm of rural living with this 10-acres of cropland in the beautiful Florida Panhandle! Rich in wildlife, particularly evident through abundant deer sign, and having undergone recent peanut cultivation, this property offers a unique blend of natural beauty and agricultural potential. The property features a concrete block structure that was once a workshop/apartment but will need a complete remodel to be habitable. Ideal for remodeling into a barndominium or a workshop next to your dream home! Embrace the tranquility of country living and the potential for your dream home or agribusiness ventures on this versatile acreage!