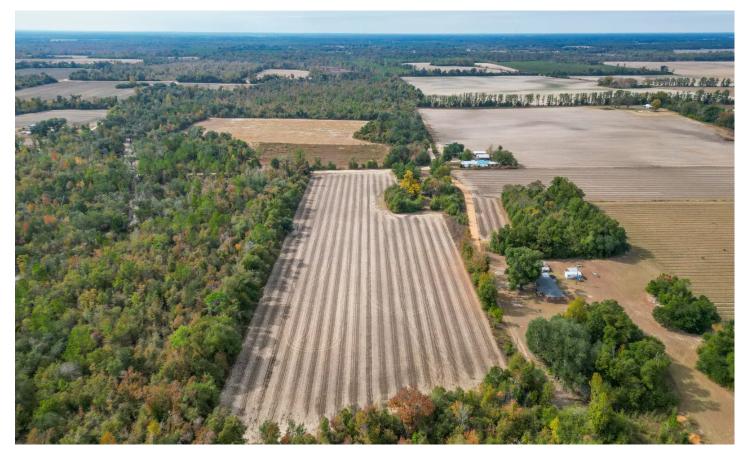

### **PROPERTY DESCRIPTION**

Discover the charm of rural living with this 10-acres of cropland in the beautiful Florida Panhandle! Rich in wildlife, particularly evident through abundant deer sign, and having undergone recent peanut cultivation, this property offers a unique blend of natural beauty and agricultural potential. The property features a concrete block structure that was once a workshop/apartment but will need a complete remodel to be habitable. Ideal for remodeling into a barndominium or a workshop next to your dream home! Embrace the tranquility of country living and the potential for your dream home or agribusiness ventures on this versatile acreage!