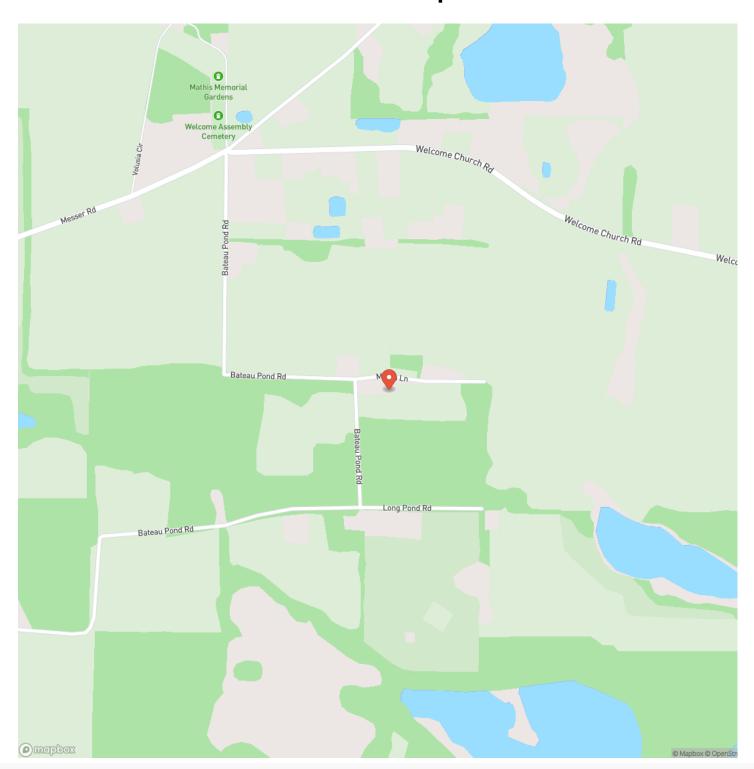

idge-jackson-florida/49396/









### Melon Lane Grand Ridge Grand Ridge, FL / Jackson County

### **PROPERTY DESCRIPTION**

Discover the charm of rural living with this 10-acres of cropland in the beautiful Florida Panhandle! Rich in wildlife, particularly evident through abundant deer sign, and having undergone recent peanut cultivation, this property offers a unique blend of natural beauty and agricultural potential. The property features a concrete block structure that was once a workshop/apartment but will need a complete remodel to be habitable. Ideal for remodeling into a barndominium or a workshop next to your dream home! Embrace the tranquility of country living and the potential for your dream home or agribusiness ventures on this versatile acreage!







## **Locator Map**





## **Locator Map**





# **Satellite Map**





## Melon Lane Grand Ridge Grand Ridge, FL / Jackson County

# LISTING REPRESENTATIVE For more information contact:



### Representative

Rebekah Barnes

### Mobile

(850) 672-2650

### Office

(850) 973-2200

#### Email

rbarnes@mossyoakproperties.com

### Address

145 NW Cantey Avenue

### City / State / Zip

Madison, FL 32340

| <u>NOTES</u> |  |  |  |
|--------------|--|--|--|
|              |  |  |  |
|              |  |  |  |
|              |  |  |  |
|              |  |  |  |
|              |  |  |  |
|              |  |  |  |
|              |  |  |  |
|              |  |  |  |
|              |  |  |  |
|              |  |  |  |
| -            |  |  |  |
|              |  |  |  |
|              |  |  |  |
|              |  |  |  |