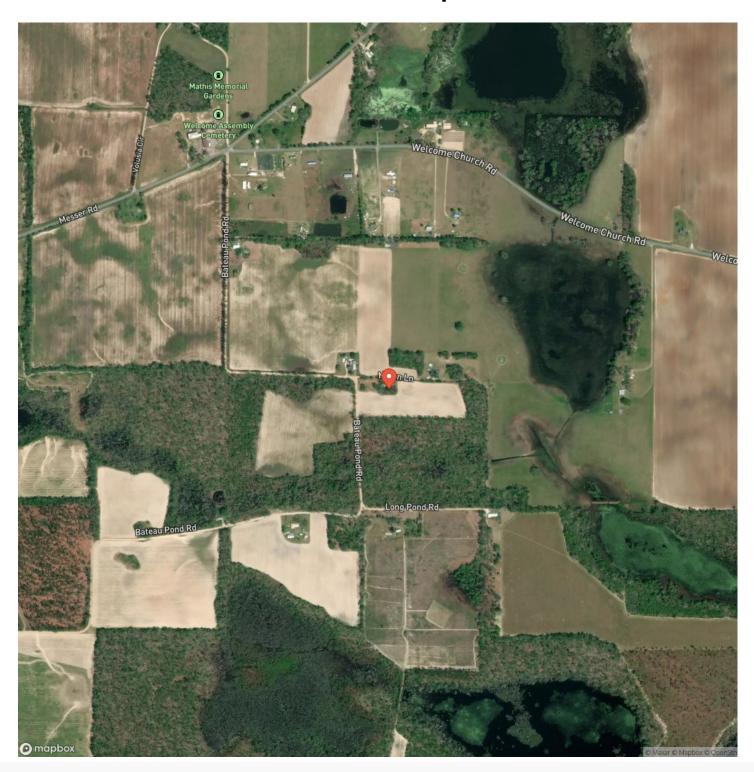

ne Grand Ridge Grand Ridge, FL / Jackson County

### **PROPERTY DESCRIPTION**

Discover the charm of rural living with this 10-acres of cropland in the beautiful Florida Panhandle! Rich in wildlife, particularly evident through abundant deer sign, and having undergone recent peanut cultivation, this property offers a unique blend of natural beauty and agricultural potential. The property features a concrete block structure that was once a workshop/apartment but will need a complete remodel to be habitable. Ideal for remodeling into a barndominium or a workshop next to your dream home! Embrace the tranquility of country living and the potential for your dream home or agribusiness ventures on this versatile acreage!







## **Locator Map**





## **Locator Map**





# **Satellite Map**





## Melon Lane Grand Ridge Grand Ridge, FL / Jackson County

# LISTING REPRESENTATIVE For more information contact:



### Representative

Rebekah Barnes

### Mobile

(850) 672-2650

### Office

(850) 973-2200

#### Email

rbarnes@mossyoakproperties.com

### Address

145 NW Cantey Avenue

### City / State / Zip

Madison, FL 32340

| <u>NOTES</u> |  |  |  |
|--------------|--|--|--|
|              |  |  |  |
|              |  |  |  |
|              |  |  |  |
|              |  |  |  |
|              |  |  |  |
|              |  |  |  |
|              |  |  |  |
|              |  |  |  |
|              |  |  |  |
|              |  |  |  |
| -            |  |  |  |
|              |  |  |  |
|              |  |  |  |
|              |  |  |  |
|              |  |  |  |
|              |  |  |