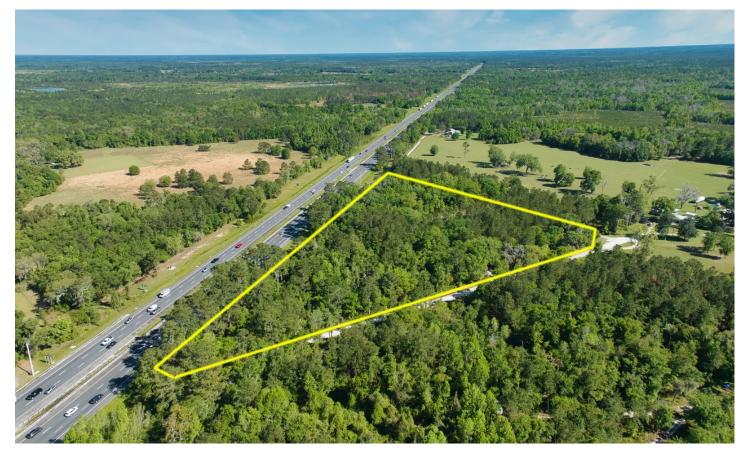

### **PROPERTY DESCRIPTION**

Secluded 13.1-acre Woodland Haven in White Springs, FL. Cleared homesite ready for your dream retreat. Power at lot line for easy development. With over 1500 ft of road frontage from multiple sides, accessibility is unmatched, offering flexibility for your dream home's design and entry points. Imagine waking up surrounded by lush woods, enjoying privacy and tranquility, yet with convenient access to nearby amenities. Don't miss this opportunity to craft your perfect haven. Schedule your viewing today!

### **Locator Map**

# **Satellite Map**