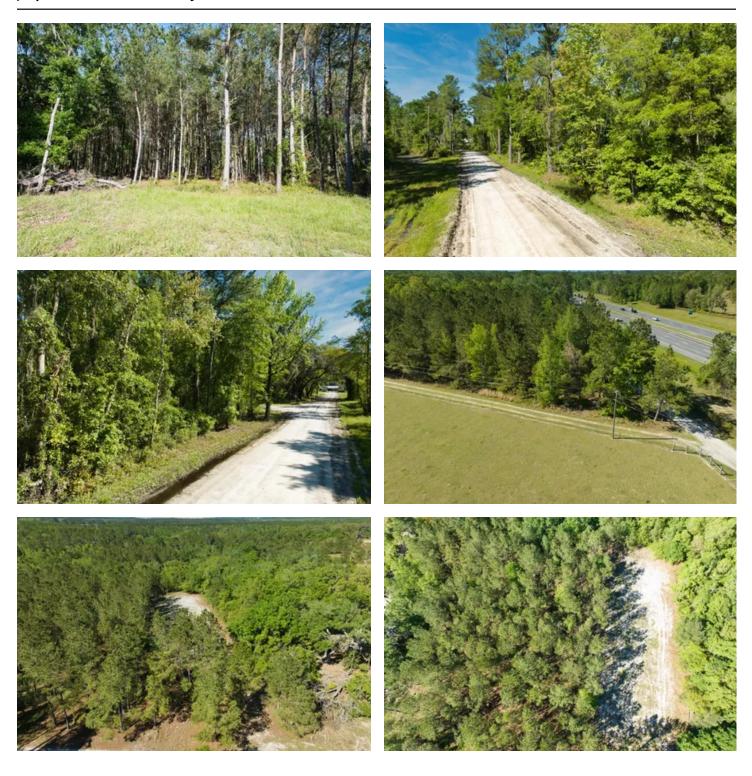

### **PROPERTY DESCRIPTION**

Secluded 13.1-acre Woodland Haven in White Springs, FL. Cleared homesite ready for your dream retreat. Power at lot line for easy development. With over 1500 ft of road frontage from multiple sides, accessibility is unmatched, offering flexibility for your dream home's design and entry points. Imagine waking up surrounded by lush woods, enjoying privacy and tranquility, yet with convenient access to nearby amenities. Don't miss this opportunity to craft your perfect haven. Schedule your viewing today!