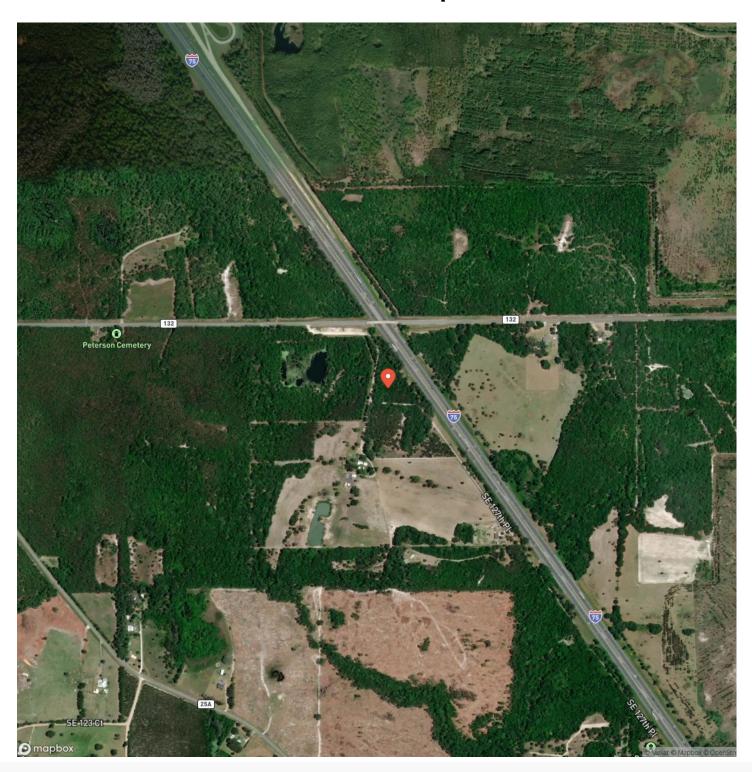

Feet** 

0

**Acreage** 

13.100

Price

\$80,000

### **Property Website**

https://www.mossyoakproperties.com/property/13-1-acres-hamilton-county-hamilton-florida/54614/









### **PROPERTY DESCRIPTION**

Secluded 13.1-acre Woodland Haven in White Springs, FL. Cleared homesite ready for your dream retreat. Power at lot line for easy development. With over 1500 ft of road frontage from multiple sides, accessibility is unmatched, offering flexibility for your dream home's design and entry points. Imagine waking up surrounded by lush woods, enjoying privacy and tranquility, yet with convenient access to nearby amenities. Don't miss this opportunity to craft your perfect haven. Schedule your viewing today!



3





### **Locator Map**





### **Locator Map**





# **Satellite Map**





### LISTING REPRESENTATIVE For more information contact:



### Representative

Preston Miller

#### Mobile

(904) 318-2518

#### Office

(850) 371-5603

#### Email

preston@mossyoakproperties.com

### **Address**

2195 Byron Butler Pkwy S

### City / State / Zip

Perry, FL 32348

| <u>NOTES</u> |  |  |
|--------------|--|--|
|              |  |  |
|              |  |  |
|              |  |  |
|              |  |  |
|              |  |  |
|              |  |  |
|              |  |  |
|              |  |  |
|              |  |  |
|              |  |  |
|              |  |  |
|              |  |  |
|              |  |  |
|              |  |  |



| <u>NOTES</u> |  |
|--------------|--|
|              |  |
|              |  |
|              |  |
|              |  |
|              |  |
|