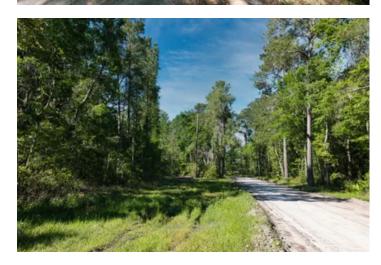

### **PROPERTY DESCRIPTION**

Secluded 13.1-acre Woodland Haven in White Springs, FL. Cleared homesite ready for your dream retreat. Power at lot line for easy development. With over 1500 ft of road frontage from multiple sides, accessibility is unmatched, offering flexibility for your dream home's design and entry points. Imagine waking up surrounded by lush woods, enjoying privacy and tranquility, yet with convenient access to nearby amenities. Don't miss this opportunity to craft your perfect haven. Schedule your viewing today!