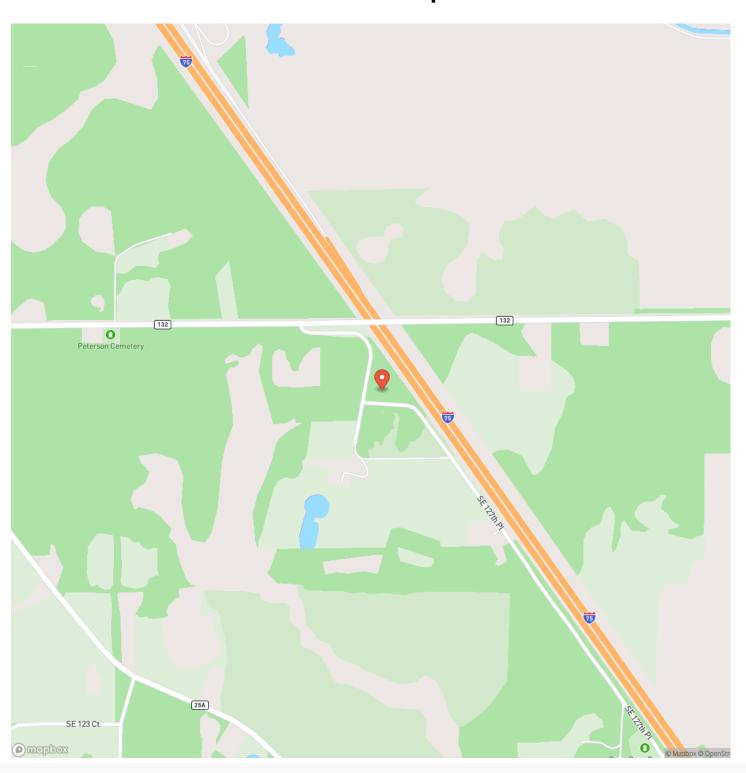

ngitude

30.406605 / -82.891247

**Dwelling Square Feet** 

0

**Acreage** 

13.100

Price

\$80,000

### **Property Website**

https://www.mossyoakproperties.com/property/13-1-acres-hamilton-county-hamilton-florida/54614/









### **PROPERTY DESCRIPTION**

Secluded 13.1-acre Woodland Haven in White Springs, FL. Cleared homesite ready for your dream retreat. Power at lot line for easy development. With over 1500 ft of road frontage from multiple sides, accessibility is unmatched, offering flexibility for your dream home's design and entry points. Imagine waking up surrounded by lush woods, enjoying privacy and tranquility, yet with convenient access to nearby amenities. Don't miss this opportunity to craft your perfect haven. Schedule your viewing today!



3





### **Locator Map**





### **Locator Map**





# **Satellite Map**





### LISTING REPRESENTATIVE For more information contact:



### Representative

Preston Miller

#### Mobile

(904) 318-2518

#### Office

(850) 371-5603

#### Email

preston@mossyoakproperties.com

### **Address**

2195 Byron Butler Pkwy S

### City / State / Zip

Perry, FL 32348

| <u>NOTES</u> |  |  |
|--------------|--|--|
|              |  |  |
|              |  |  |
|              |  |  |
|              |  |  |
|              |  |  |
|              |  |  |
|              |  |  |
|              |  |  |
|              |  |  |
|              |  |  |
|              |  |  |
|              |  |  |
|              |  |  |
|              |  |  |



| <u>NOTES</u> |  |
|--------------|--|
|              |  |
|              |  |
|