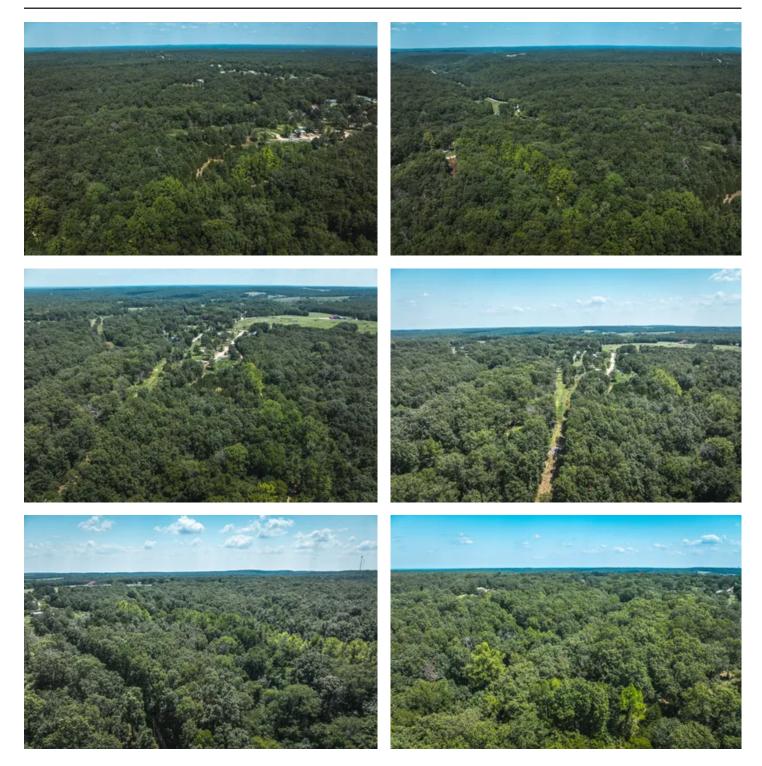

* 19.300± Acres Pulaski County





# **MORE INFO ONLINE:**

#### Raceway Acres Waynesville, MO / Pulaski County

#### <u>SUMMARY</u>

**Address** TBD Raceway Road

**City, State Zip** Waynesville, MO 65583

**County** Pulaski County

**Type** Farms, Hunting Land, Recreational Land

**Latitude / Longitude** 37.793243 / -92.313915

Acreage 19.300

Price

\$123,000

#### **Property Website**

https://livingthedreamland.com/property/raceway-acres-pulaskimissouri/60261/





#### **PROPERTY DESCRIPTION**

19 m/l acres located in Pulaski county Missouri. Great lot for building with electric on the property. Down a paved road while still being ir a quiet, private area. Property is located minutes away from the I-44 for easy access to nearby towns, and in close proximity to Fort Leonard Wood.







# **Locator Map**





# MORE INFO ONLINE:

# **Locator Map**





# **MORE INFO ONLINE:**

# Satellite Map





# MORE INFO ONLINE:

#### LISTING REPRESENTATIVE For more information contact:



Representative

Jeff Browning

**Mobile** (417) 260-5176

**Office** (855) 289-3478

**Email** jwbrowning92@gmail.com

**Address** 6485 N Service Rd

City / State / Zip

### <u>NOTES</u>



| <br> |  |
|------|--|
|      |  |
|      |  |
|      |  |
|      |  |
|      |  |
|      |  |
|      |  |
|      |  |
|      |  |
|      |  |
|      |  |
|      |  |
|      |  |
|      |  |
|      |  |
|      |  |
|      |  |
|      |  |
|      |  |
|      |  |
|      |  |
|      |  |
|      |  |
|      |  |
|      |  |
|      |  |
|      |  |
|      |  |
|      |  |
|      |  |
|      |  |
|      |  |
|