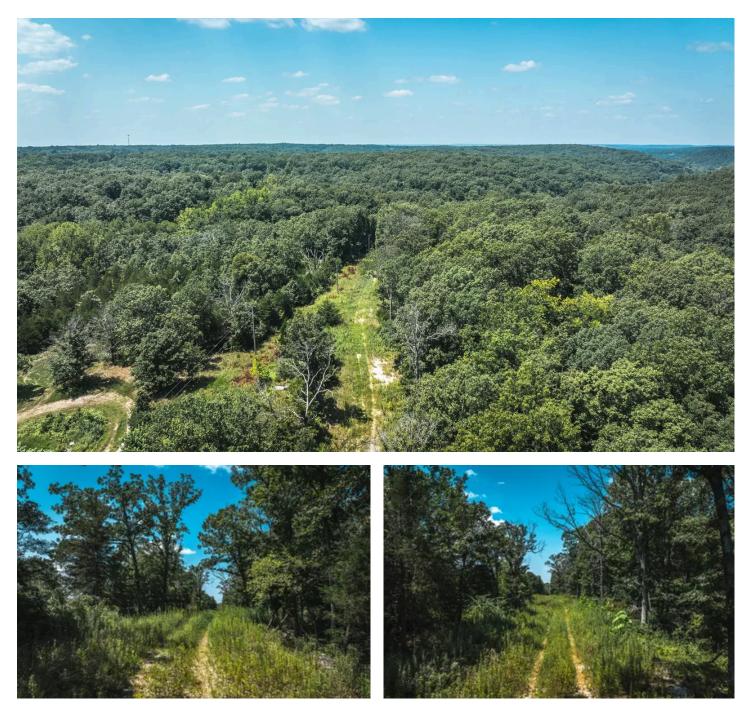

#### Raceway Acres Waynesville, MO / Pulaski County

#### **PROPERTY DESCRIPTION**

19 m/l acres located in Pulaski county Missouri. Great lot for building with electric on the property. Down a paved road while still being ir a quiet, private area. Property is located minutes away from the I-44 for easy access to nearby towns, and in close proximity to Fort Leonard Wood.