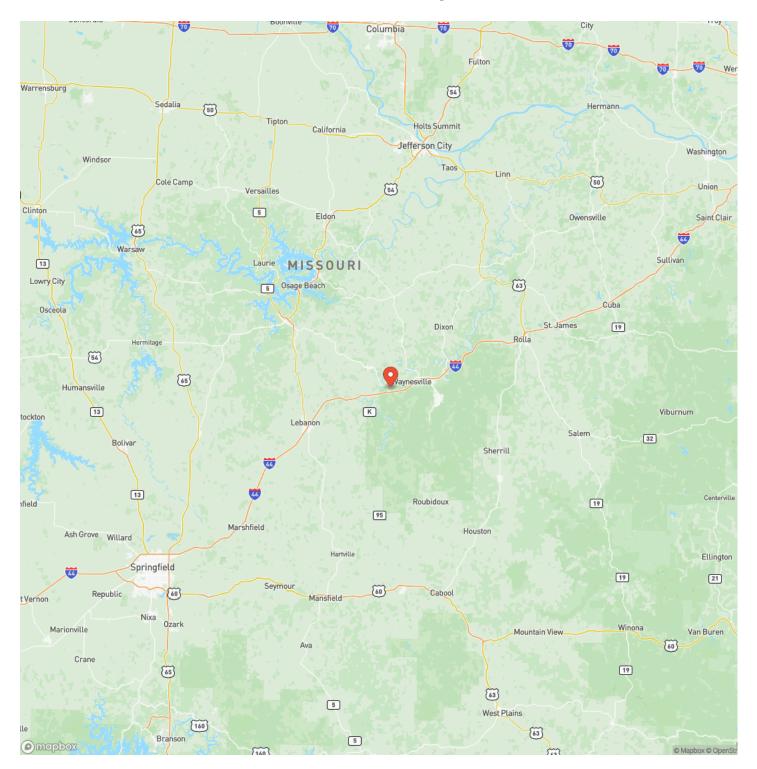

# **Locator Map**

#### <u>SUMMARY</u>

**Address** TBD Raceway Road

**City, State Zip** Waynesville, MO 65583

**County** Pulaski County

**Type** Farms, Hunting Land, Recreational Land

**Latitude / Longitude** 37.793243 / -92.313915