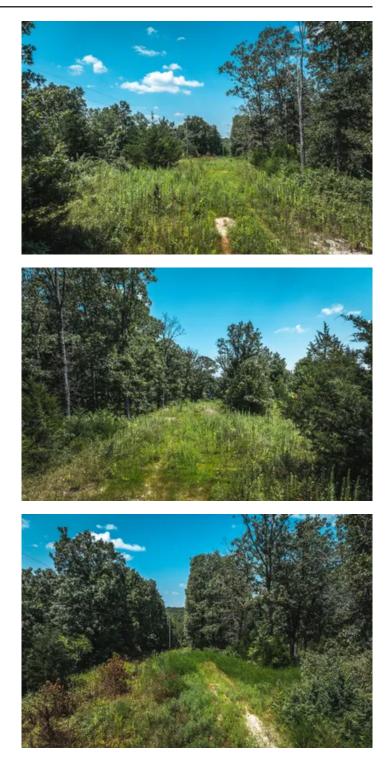

#### Raceway Acres Waynesville, MO / Pulaski County

#### **PROPERTY DESCRIPTION**

19 m/l acres located in Pulaski county Missouri. Great lot for building with electric on the property. Down a paved road while still being ir a quiet, private area. Property is located minutes away from the I-44 for easy access to nearby towns, and in close proximity to Fort Leonard Wood.