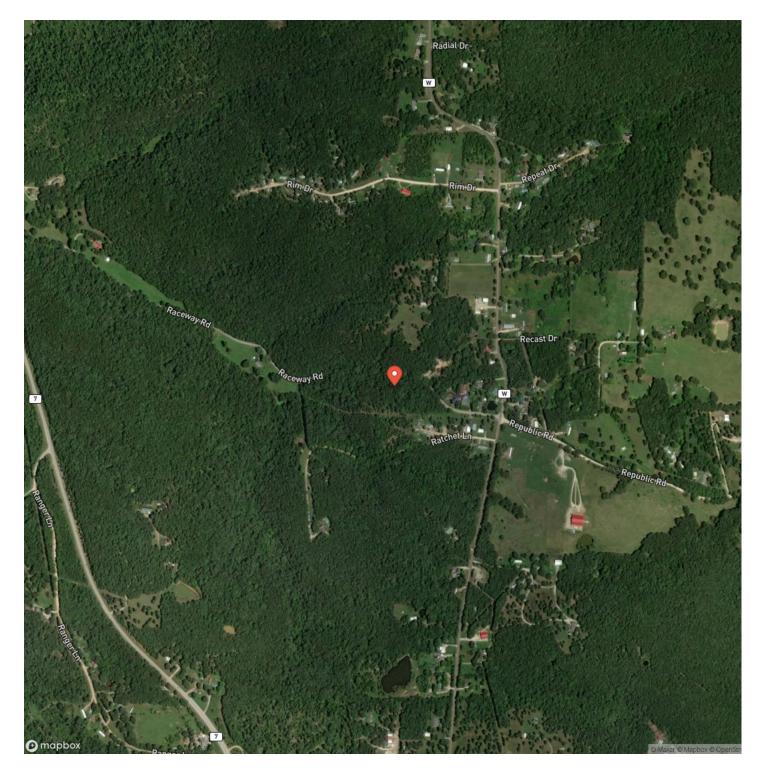

# Satellite Map

#### **PROPERTY DESCRIPTION**

19 m/l acres located in Pulaski county Missouri. Great lot for building with electric on the property. Down a paved road while still being ir a quiet, private area. Property is located minutes away from the I-44 for easy access to nearby towns, and in close proximity to Fort Leonard Wood.