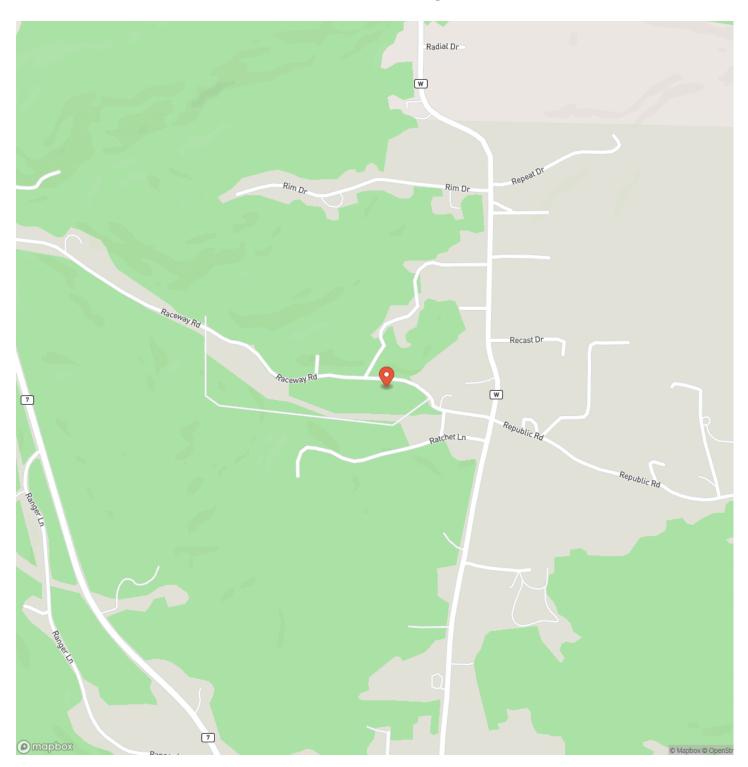

County





# **MORE INFO ONLINE:**

#### Raceway Acres Waynesville, MO / Pulaski County

#### <u>SUMMARY</u>

**Address** TBD Raceway Road

**City, State Zip** Waynesville, MO 65583

**County** Pulaski County

**Type** Farms, Hunting Land, Recreational Land

**Latitude / Longitude** 37.793243 / -92.313915

Acreage 19.300

Price

\$123,000

#### **Property Website**

https://livingthedreamland.com/property/raceway-acres-pulaskimissouri/60261/





#### **PROPERTY DESCRIPTION**

19 m/l acres located in Pulaski county Missouri. Great lot for building with electric on the property. Down a paved road while still being ir a quiet, private area. Property is located minutes away from the I-44 for easy access to nearby towns, and in close proximity to Fort Leonard Wood.







# **Locator Map**





# MORE INFO ONLINE:

# **Locator Map**





# **MORE INFO ONLINE:**

# Satellite Map





# MORE INFO ONLINE:

#### LISTING REPRESENTATIVE For more information contact:



Representative

Jeff Browning

**Mobile** (417) 260-5176

**Office** (855) 289-3478

**Email** jwbrowning92@gmail.com

**Address** 6485 N Service Rd

City / State / Zip

### <u>NOTES</u>



| <br> |  |
|------|--|
|      |  |
|      |  |
|      |  |
|      |  |
|      |  |
|      |  |
|      |  |
|      |  |
|      |  |
|      |  |
|      |  |
|      |  |
|      |  |
|      |  |
|      |  |
|      |  |
|      |  |
|      |  |
|      |  |
|      |  |
|      |  |
|      |  |
|      |  |
|      |  |
|      |  |
|      |  |
|      |  |
|      |  |
|      |  |
|      |  |
|      |  |
|      |  |
|      |  |
|      |  |
|