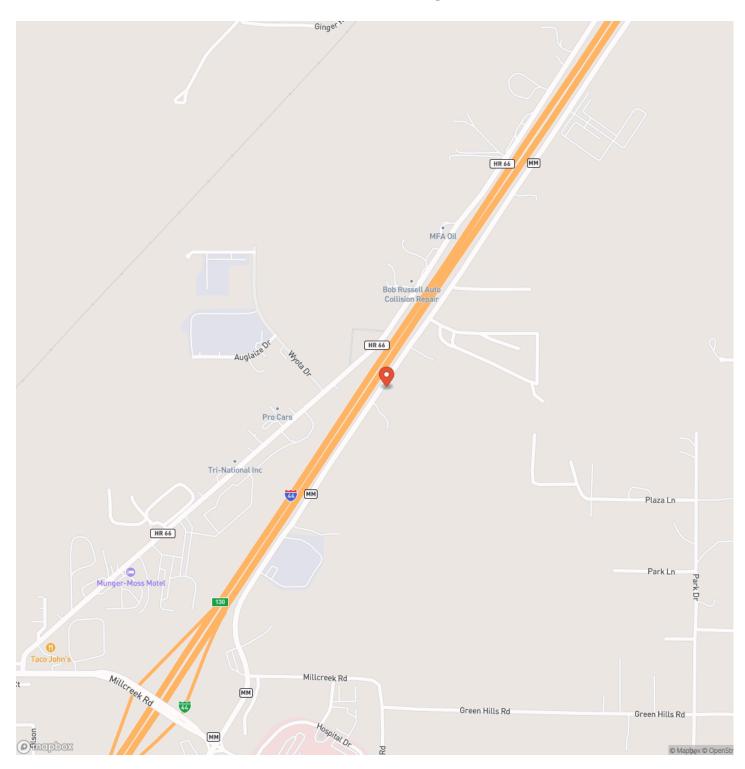

# **Locator Map**

### **PROPERTY DESCRIPTION**

Located in Laclede County, just outside the city limits, presenting a fantastic opportunity for commercial development. With 36 m/l acres Situated with excellent visibility from I-44, this property captures the attention of over 20,000 vehicles passing by daily, ensuring max exposure for any business or enterprise. The strategic location and high traffic count make it an ideal investment for those seeking a commercial venture. Located in Lebanon, Missouri, a rapidly growing economic and industrial community, this property is perfectly positioned for the city's thriving business environment. This property offers endless possibilities. The acreage allows for ample space to accommodate a building footprint. Additionally, the property benefits from convenient access to essential amenities, services, and utilities, making it an attractive choice for developers and investors. Don't miss this extraordinary opportunity to secure a prime location in the thriving community of Lebanon.