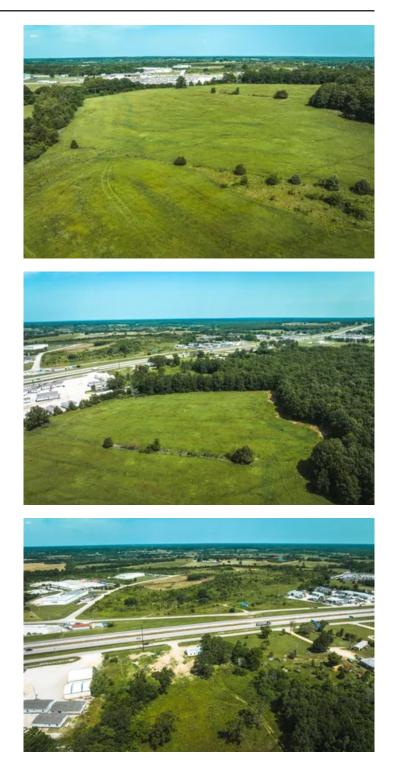

### Laclede Commercial Acres Lebanon, MO / Laclede County

### **PROPERTY DESCRIPTION**

Located in Laclede County, just outside the city limits, presenting a fantastic opportunity for commercial development. With 36 m/l acres Situated with excellent visibility from I-44, this property captures the attention of over 20,000 vehicles passing by daily, ensuring max exposure for any business or enterprise. The strategic location and high traffic count make it an ideal investment for those seeking a commercial venture. Located in Lebanon, Missouri, a rapidly growing economic and industrial community, this property is perfectly positioned for the city's thriving business environment. This property offers endless possibilities. The acreage allows for ample space to accommodate a building footprint. Additionally, the property benefits from convenient access to essential amenities, services, and utilities, making it an attractive choice for developers and investors. Don't miss this extraordinary opportunity to secure a prime location in the thriving community of Lebanon.