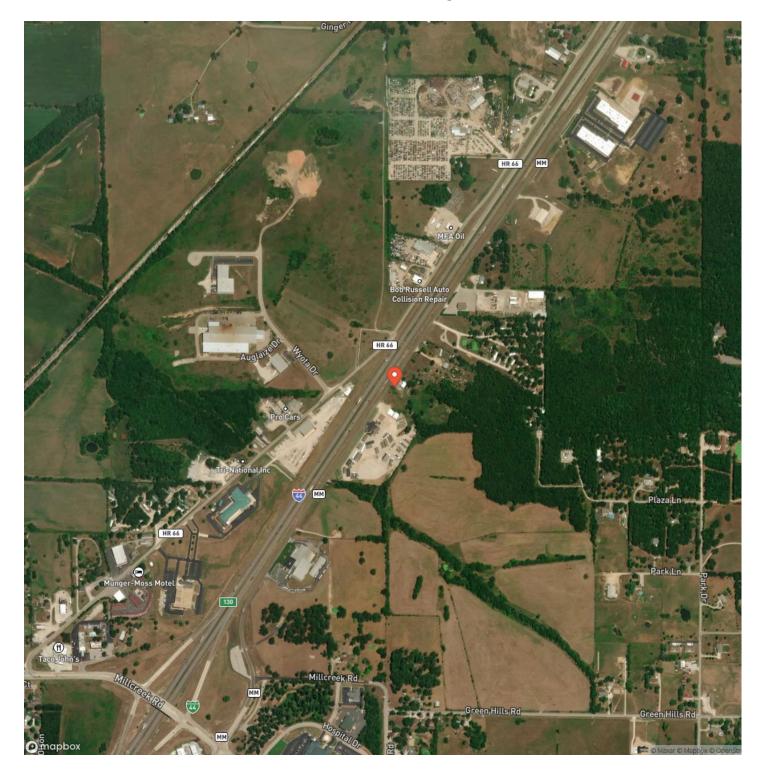

# Satellite Map

### **PROPERTY DESCRIPTION**

Located in Laclede County, just outside the city limits, presenting a fantastic opportunity for commercial development. With 36 m/l acres Situated with excellent visibility from I-44, this property captures the attention of over 20,000 vehicles passing by daily, ensuring max exposure for any business or enterprise. The strategic location and high traffic count make it an ideal investment for those seeking a commercial venture. Located in Lebanon, Missouri, a rapidly growing economic and industrial community, this property is perfectly positioned for the city's thriving business environment. This property offers endless possibilities. The acreage allows for ample space to accommodate a building footprint. Additionally, the property benefits from convenient access to essential amenities, services, and utilities, making it an attractive choice for developers and investors. Don't miss this extraordinary opportunity to secure a prime location in the thriving community of Lebanon.