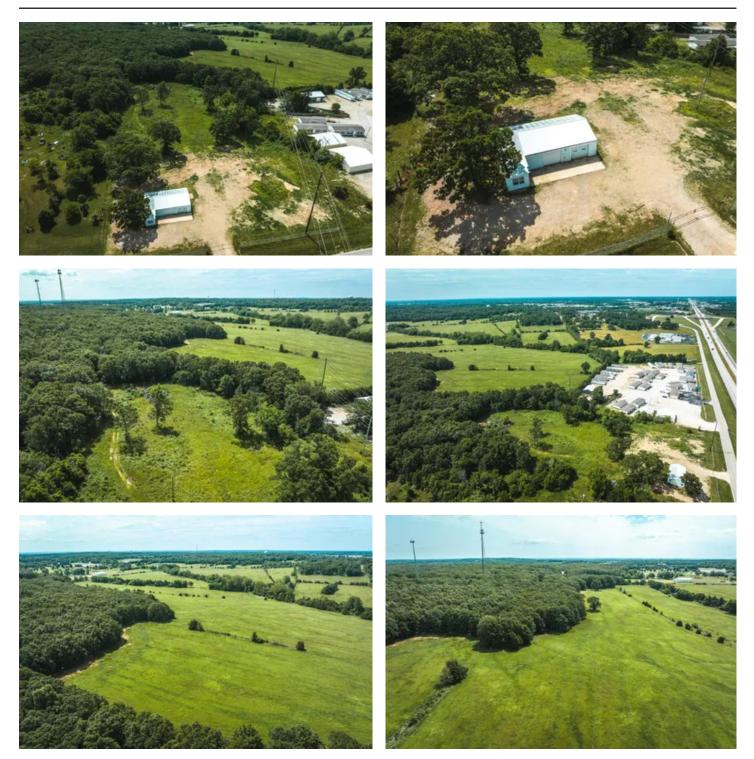

### Laclede Commercial Acres Lebanon, MO / Laclede County

### **PROPERTY DESCRIPTION**

Located in Laclede County, just outside the city limits, presenting a fantastic opportunity for commercial development. With 36 m/l acres Situated with excellent visibility from I-44, this property captures the attention of over 20,000 vehicles passing by daily, ensuring max exposure for any business or enterprise. The strategic location and high traffic count make it an ideal investment for those seeking a commercial venture. Located in Lebanon, Missouri, a rapidly growing economic and industrial community, this property is perfectly positioned for the city's thriving business environment. This property offers endless possibilities. The acreage allows for ample space to accommodate a building footprint. Additionally, the property benefits from convenient access to essential amenities, services, and utilities, making it an attractive choice for developers and investors. Don't miss this extraordinary opportunity to secure a prime location in the thriving community of Lebanon.