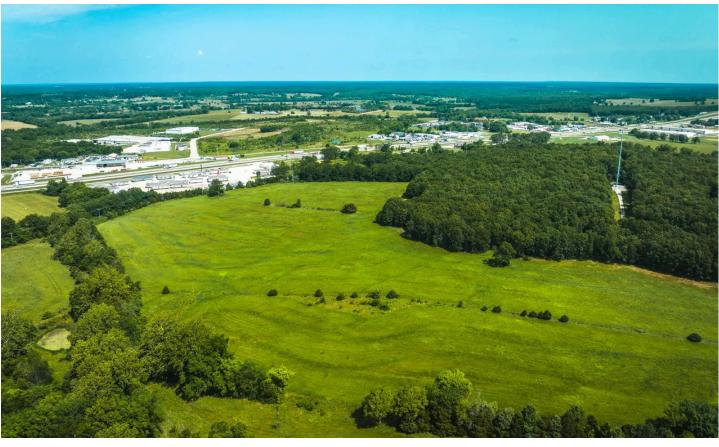

### Laclede Commercial Acres Lebanon, MO / Laclede County

### **PROPERTY DESCRIPTION**

Located in Laclede County, just outside the city limits, presenting a fantastic opportunity for commercial development. With 36 m/l acres Situated with excellent visibility from I-44, this property captures the attention of over 20,000 vehicles passing by daily, ensuring max exposure for any business or enterprise. The strategic location and high traffic count make it an ideal investment for those seeking a commercial venture. Located in Lebanon, Missouri, a rapidly growing economic and industrial community, this property is perfectly positioned for the city's thriving business environment. This property offers endless possibilities. The acreage allows for ample space to accommodate a building footprint. Additionally, the property benefits from convenient access to essential amenities, services, and utilities, making it an attractive choice for developers and investors. Don't miss this extraordinary opportunity to secure a prime location in the thriving community of Lebanon.