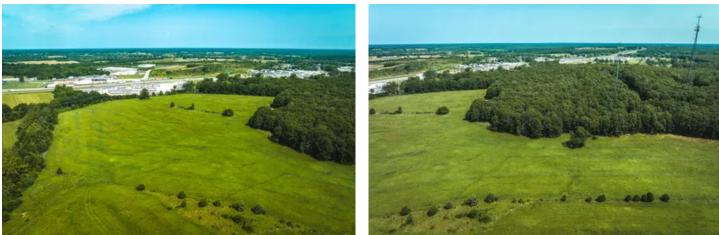

### Laclede Commercial Acres Lebanon, MO / Laclede County

### **PROPERTY DESCRIPTION**

Located in Laclede County, just outside the city limits, presenting a fantastic opportunity for commercial development. With 36 m/l acres Situated with excellent visibility from I-44, this property captures the attention of over 20,000 vehicles passing by daily, ensuring max exposure for any business or enterprise. The strategic location and high traffic count make it an ideal investment for those seeking a commercial venture. Located in Lebanon, Missouri, a rapidly growing economic and industrial community, this property is perfectly positioned for the city's thriving business environment. This property offers endless possibilities. The acreage allows for ample space to accommodate a building footprint. Additionally, the property benefits from convenient access to essential amenities, services, and utilities, making it an attractive choice for developers and investors. Don't miss this extraordinary opportunity to secure a prime location in the thriving community of Lebanon.