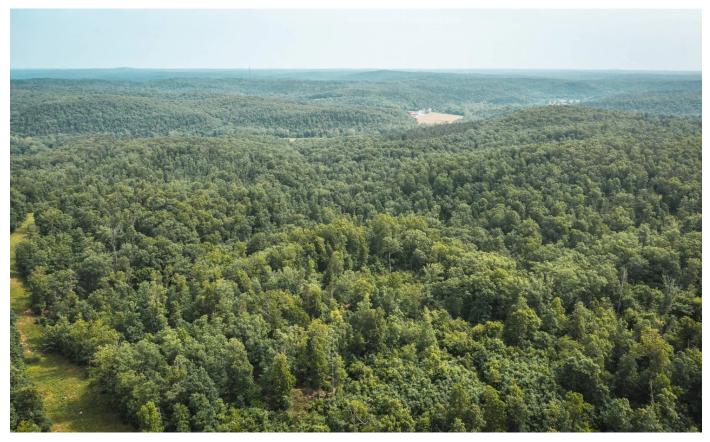

## **PROPERTY DESCRIPTION**

78.8 m/l acres of some of the Ozark's best views. Located in Texas County, Missouri this acreage offers Ashley Creek frontage and is just off of the gravel road. Close proximity to the Montauk State Park for excellent trout fishing. Deer and Turkey are frequent sights as Texas county is among the leading counties for whitetail. This area joins several larger land owners in some of the best managed whitetail hunting that Texas County has to offer. Numerous amounts of quality sheds were found while surveying the property & developing the road system. Private access roads have been rocked off of county road. Private access roads have been rocked off of county road. Property is located off of Ashley Creek Road. No Ashley Creek Frontage. Maps are for marketing only. All tracts are surveyed and will be recorded prior to closing. Owner is a licensed agent.