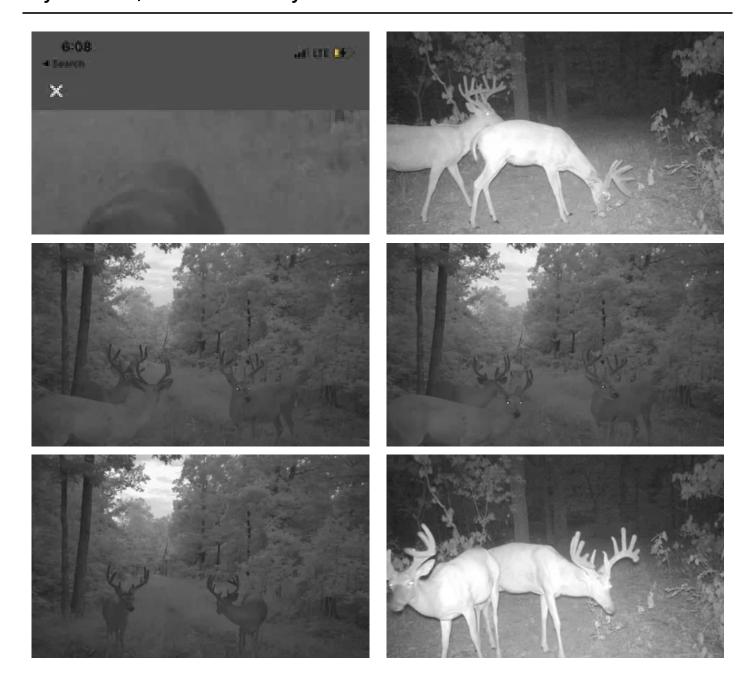

## **PROPERTY DESCRIPTION**

78.8 m/l acres of some of the Ozark's best views. Located in Texas County, Missouri this acreage offers Ashley Creek frontage and is just off of the gravel road. Close proximity to the Montauk State Park for excellent trout fishing. Deer and Turkey are frequent sights as Texas county is among the leading counties for whitetail. This area joins several larger land owners in some of the best managed whitetail hunting that Texas County has to offer. Numerous amounts of quality sheds were found while surveying the property & developing the road system. Private access roads have been rocked off of county road. Private access roads have been rocked off of county road. Property is located off of Ashley Creek Road. No Ashley Creek Frontage. Maps are for marketing only. All tracts are surveyed and will be recorded prior to closing. Owner is a licensed agent.