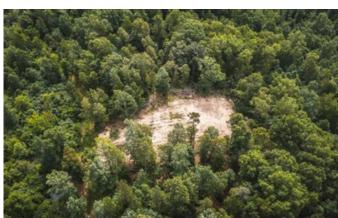

## **PROPERTY DESCRIPTION**

78.8 m/l acres of some of the Ozark's best views. Located in Texas County, Missouri this acreage offers Ashley Creek frontage and is just off of the gravel road. Close proximity to the Montauk State Park for excellent trout fishing. Deer and Turkey are frequent sights as Texas county is among the leading counties for whitetail. This area joins several larger land owners in some of the best managed whitetail hunting that Texas County has to offer. Numerous amounts of quality sheds were found while surveying the property & developing the road system. Private access roads have been rocked off of county road. Private access roads have been rocked off of county road. Property is located off of Ashley Creek Road. No Ashley Creek Frontage. Maps are for marketing only. All tracts are surveyed and will be recorded prior to closing. Owner is a licensed agent.