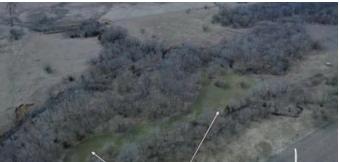

### **PROPERTY DESCRIPTION**

Attention, fellow hunter! Welcome to your ultimate hunting paradise in Greenwood County, Kansas! This 80-acre listing is the perfect hunting property with bountiful opportunities for whitetail deer hunting, all set in a serene and secluded location.

West of Hamilton, Ks there is a good blend of trees and grass for as far as the eye can see. This 80 acres of land is a mix of rolling hills, open meadows, fertile bottoms land and dense timber, creating a perfect habitat for wildlife, including turkeys and of course, whitetail deer. The fertile soil ensures food plot opportunities, while the mature walnuts and oak trees along Homer Creek add to the natural beauty of the property. There is already a food plot in place and is ready for equipment to roll through. The Ag land is an additional bonus both for your pocketbook and the deer. The typical rotation of crops in this area are corn, soybeans and winter wheat. Grasses found throughout the property provide plenty of good bedding and thermal cover for wildlife. You'll have plenty of space to explore and hunt, and as a landowner, you'll get an over the counter tag making the thrill of the hunt even more accessible. Pinch points and funnels are created by the creek and you will have several ambush spots to pick from.

But hunting isn't the only thing that makes this property stand out. The views are simply stunning, with picturesque landscapes and breathtaking sunsets. Although there are currently no structures on this property, you may start to have ideas of a cabin or a forever home. Whether you're relaxing on the hunt or hiking through the woods, you'll be surrounded by natural beauty at every turn.