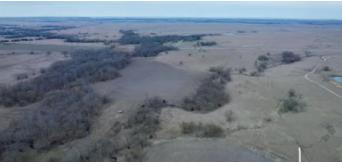

West of Hamilton, Ks there is a good blend of trees and grass for as far as the eye can see. This 80 acres of land is a mix of rolling hills, open meadows, fertile bottoms land and dense timber, creating a perfect habitat for wildlife, including turkeys and of course, whitetail deer. The fertile soil ensures food plot opportunities, while the mature walnuts and oak trees along Homer Creek add to the natural beauty of the property. There is already a food plot in place and is ready for equipment to roll through. The Ag land is an additional bonus both for your pocketbook and the deer. The typical rotation of crops in this area are corn, soybeans and winter wheat. Grasses found throughout the property provide plenty of good bedding and thermal cover for wildlife. You'll have plenty of space to explore and hunt, and as a landowner, you'll get an over the counter tag making the thrill of the hunt even more accessible. Pinch points and funnels are created by the creek and you will have several ambush spots to pick from.

But hunting isn't the only thing that makes this property stand out. The views are simply stunning, with picturesque landscapes and breathtaking sunsets. Although there are currently no structures on this property, you may start to have ideas of a cabin or a forever home. Whether you're relaxing on the hunt or hiking through the woods, you'll be surrounded by natural beauty at every turn.