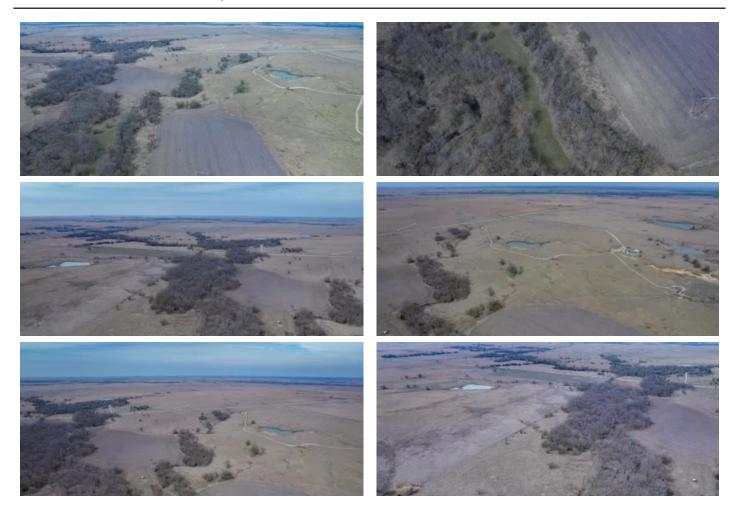

### **PROPERTY DESCRIPTION**

Attention, fellow hunter! Welcome to your ultimate hunting paradise in Greenwood County, Kansas! This 80-acre listing is the perfect hunting property with bountiful opportunities for whitetail deer hunting, all set in a serene and secluded location.

West of Hamilton, Ks there is a good blend of trees and grass for as far as the eye can see. This 80 acres of land is a mix of rolling hills, open meadows, fertile bottoms land and dense timber, creating a perfect habitat for wildlife, including turkeys and of course, whitetail deer. The fertile soil ensures food plot opportunities, while the mature walnuts and oak trees along Homer Creek add to the natural beauty of the property. There is already a food plot in place and is ready for equipment to roll through. The Ag land is an additional bonus both for your pocketbook and the deer. The typical rotation of crops in this area are corn, soybeans and winter wheat. Grasses found throughout the property provide plenty of good bedding and thermal cover for wildlife. You'll have plenty of space to explore and hunt, and as a landowner, you'll get an over the counter tag making the thrill of the hunt even more accessible. Pinch points and funnels are created by the creek and you will have several ambush spots to pick from.

But hunting isn't the only thing that makes this property stand out. The views are simply stunning, with picturesque landscapes and breathtaking sunsets. Although there are currently no structures on this property, you may start to have ideas of a cabin or a forever home. Whether you're relaxing on the hunt or hiking through the woods, you'll be surrounded by natural beauty at every turn.