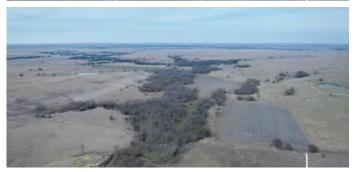

### **PROPERTY DESCRIPTION**

Attention, fellow hunter! Welcome to your ultimate hunting paradise in Greenwood County, Kansas! This 80-acre listing is the perfect hunting property with bountiful opportunities for whitetail deer hunting, all set in a serene and secluded location.

West of Hamilton, Ks there is a good blend of trees and grass for as far as the eye can see. This 80 acres of land is a mix of rolling hills, open meadows, fertile bottoms land and dense timber, creating a perfect habitat for wildlife, including turkeys and of course, whitetail deer. The fertile soil ensures food plot opportunities, while the mature walnuts and oak trees along Homer Creek add to the natural beauty of the property. There is already a food plot in place and is ready for equipment to roll through. The Ag land is an additional bonus both for your pocketbook and the deer. The typical rotation of crops in this area are corn, soybeans and winter wheat. Grasses found throughout the property provide plenty of good bedding and thermal cover for wildlife. You'll have plenty of space to explore and hunt, and as a landowner, you'll get an over the counter tag making the thrill of the hunt even more accessible. Pinch points and funnels are created by the creek and you will have several ambush spots to pick from.

But hunting isn't the only thing that makes this property stand out. The views are simply stunning, with picturesque landscapes and breathtaking sunsets. Although there are currently no structures on this property, you may start to have ideas of a cabin or a forever home. Whether you're relaxing on the hunt or hiking through the woods, you'll be surrounded by natural beauty at every turn.