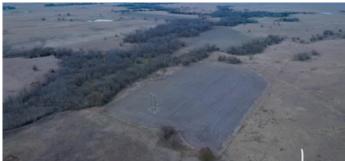

West of Hamilton, Ks there is a good blend of trees and grass for as far as the eye can see. This 80 acres of land is a mix of rolling hills, open meadows, fertile bottoms land and dense timber, creating a perfect habitat for wildlife, including turkeys and of course, whitetail deer. The fertile soil ensures food plot opportunities, while the mature walnuts and oak trees along Homer Creek add to the natural beauty of the property. There is already a food plot in place and is ready for equipment to roll through. The Ag land is an additional bonus both for your pocketbook and the deer. The typical rotation of crops in this area are corn, soybeans and winter wheat. Grasses found throughout the property provide plenty of good bedding and thermal cover for wildlife. You'll have plenty of space to explore and hunt, and as a landowner, you'll get an over the counter tag making the thrill of the hunt even more accessible. Pinch points and funnels are created by the creek and you will have several ambush spots to pick from.