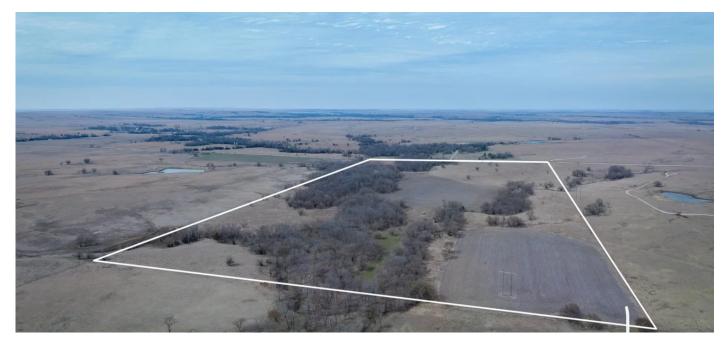

### **PROPERTY DESCRIPTION**

Attention, fellow hunter! Welcome to your ultimate hunting paradise in Greenwood County, Kansas! This 80-acre listing is the perfect hunting property with bountiful opportunities for whitetail deer hunting, all set in a serene and secluded location.

West of Hamilton, Ks there is a good blend of trees and grass for as far as the eye can see. This 80 acres of land is a mix of rolling hills, open meadows, fertile bottoms land and dense timber, creating a perfect habitat for wildlife, including turkeys and of course, whitetail deer. The fertile soil ensures food plot opportunities, while the mature walnuts and oak trees along Homer Creek add to the natural beauty of the property. There is already a food plot in place and is ready for equipment to roll through. The Ag land is an additional bonus both for your pocketbook and the deer. The typical rotation of crops in this area are corn, soybeans and winter wheat. Grasses found throughout the property provide plenty of good bedding and thermal cover for wildlife. You'll have plenty of space to explore and hunt, and as a landowner, you'll get an over the counter tag making the thrill of the hunt even more accessible. Pinch points and funnels are created by the creek and you will have several ambush spots to pick from.

But hunting isn't the only thing that makes this property stand out. The views are simply stunning, with picturesque landscapes and breathtaking sunsets. Although there are currently no structures on this property, you may start to have ideas of a cabin or a forever home. Whether you're relaxing on the hunt or hiking through the woods, you'll be surrounded by natural beauty at every turn.