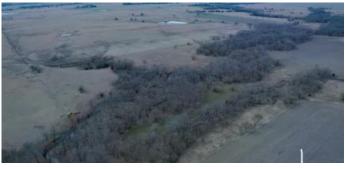

West of Hamilton, Ks there is a good blend of trees and grass for as far as the eye can see. This 80 acres of land is a mix of rolling hills, open meadows, fertile bottoms land and dense timber, creating a perfect habitat for wildlife, including turkeys and of course, whitetail deer. The fertile soil ensures food plot opportunities, while the mature walnuts and oak trees along Homer Creek add to the natural beauty of the property. There is already a food plot in place and is ready for equipment to roll through. The Ag land is an additional bonus both for your pocketbook and the deer. The typical rotation of crops in this area are corn, soybeans and winter wheat. Grasses found throughout the property provide plenty of good bedding and thermal cover for wildlife. You'll have plenty of space to explore and hunt, and as a landowner, you'll get an over the counter tag making the thrill of the hunt even more accessible. Pinch points and funnels are created by the creek and you will have several ambush spots to pick from.